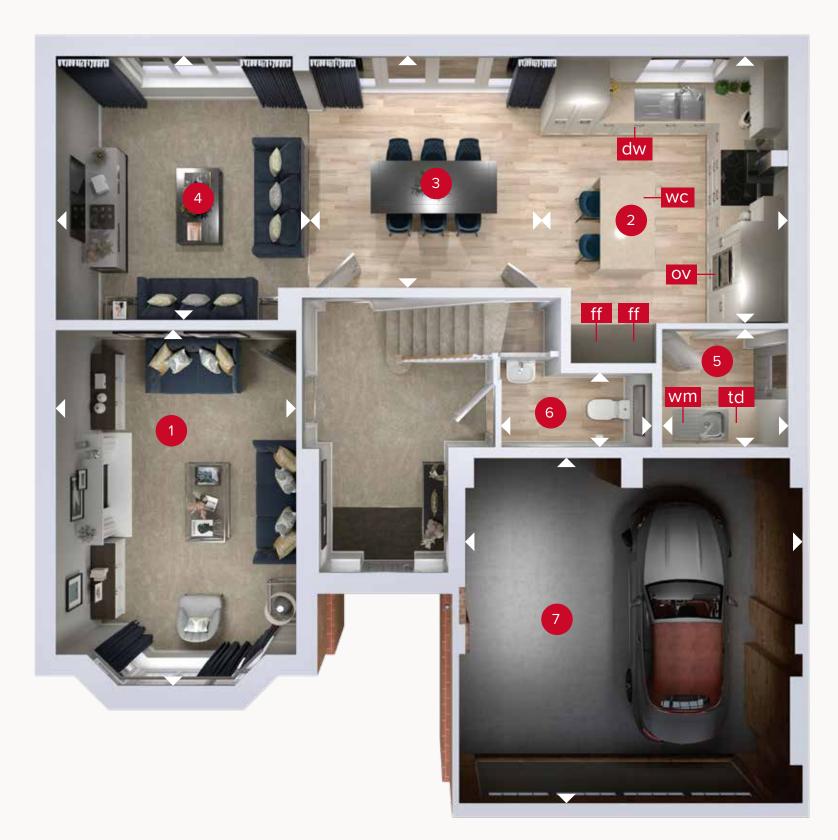

**GROUND FLOOR** 

Customers should note this illustration is an example of the Henley house type. All dimensions indicated are approximate and the furniture layout is for illustrative purposes only. Homes may be 'handed' (mirror image) versions of the illustrations, and may be detached, semi-detached or terraced. Materials used may differ from plot to plot including render and roof tile colours. Detailed plans and specifications are available for inspection for each plot at our Customer Experience Suite or Sales Centre during working hours and customers must check their individual specifications prior to making a reservation. Please note that the specification show in this plan may include optional upgrades from standard specification. Please speak with your Sales Consultant or visit MyRedrow for more information. EG\_HENL\_DM.2

ight
angle Denotes where dimensions are taken from. All wardrobes are subject to site specification. Please see Sales Consultant for further details.

ov - oven ff - fridge freezer dw - dishwasher

wm - washing machine space td - tumble dryer space wc - wine cooler

## **GROUND FLOOR**

| 1 Lounge  | 17'8" × 11'8" | 5.37 x 3.57 m |
|-----------|---------------|---------------|
| 2 Kitchen | 13'4" × 11'5" | 4.07 x 3.49 m |
| 3 Dining  | 12'8" × 11'9" | 3.86 x 3.57 m |
| 4 Family  | 13'2" × 12'0" | 4.03 x 3.65 m |
| 5 Utility | 6'3" × 5'11"  | 1.90 x 1.79 m |
| 6 Cloaks  | 7'6" × 3'7"   | 2.28 x 1.10 m |
| 7 Garage  | 17'1" × 17'0" | 5.21 x 5.19 m |