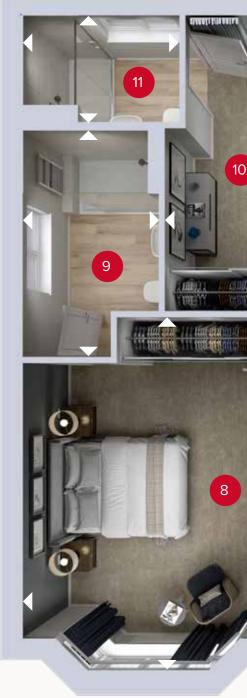

ight
angle Denotes where dimensions are taken from. All wardrobes are subject to site specification. Please see Sales Consultant for further details.

ov - oven ff - fridge freezer dw - dishwasher

wm - washing machine space td - tumble dryer space wc - wine cooler

FIRST FLOOR

## **FIRST FLOOR**

| 8 Bedroom 1   | 16'8" × 11'8"  | 5.09 x 3.57 m |
|---------------|----------------|---------------|
| 9 En-suite 1  | 10'9" × 6'5"   | 3.28 x 1.94 m |
| 10 Bedroom 2  | 14'4" × 10'3"  | 4.37 x 3.11 m |
| 11 En-suite 2 | 7'5" × 5'4"    | 2.27 x 1.63 m |
| 12 Bedroom 3  | 11'11" × 10'0" | 3.63 x 3.05 m |
| 13 Bedroom 4  | 12'5" x 8'6"   | 3.78 x 2.59 m |
| 14 Bathroom   | 8'4" x 7'9"    | 2.54 x 2.37 m |