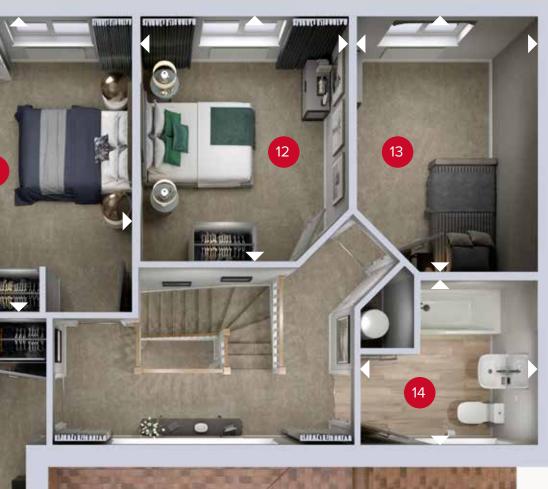

ight
angle Denotes where dimensions are taken from. All wardrobes are subject to site specification. Please see Sales Consultant for further details.

ov - oven ff - fridge freezer dw - dishwasher

wm - washing machine space td - tumble dryer space wc - wine cooler

FIRST FLOOR

## **FIRST FLOOR**

| 8 Bedroom 1   | 16'8" × 11'8"  | 5.09 x 3.57 m |
|---------------|----------------|---------------|
| 9 En-suite 1  | 10'9" × 6'5"   | 3.28 x 1.94 m |
| 10 Bedroom 2  | 14'4" × 10'3"  | 4.37 x 3.11 m |
| 11 En-suite 2 | 7'5" × 5'4"    | 2.27 x 1.63 m |
| 12 Bedroom 3  | 11'11" × 10'0" | 3.63 x 3.05 m |
| 13 Bedroom 4  | 12'5" x 8'6"   | 3.78 x 2.59 m |
| 14 Bathroom   | 8'4" x 7'9"    | 2.54 x 2.37 m |