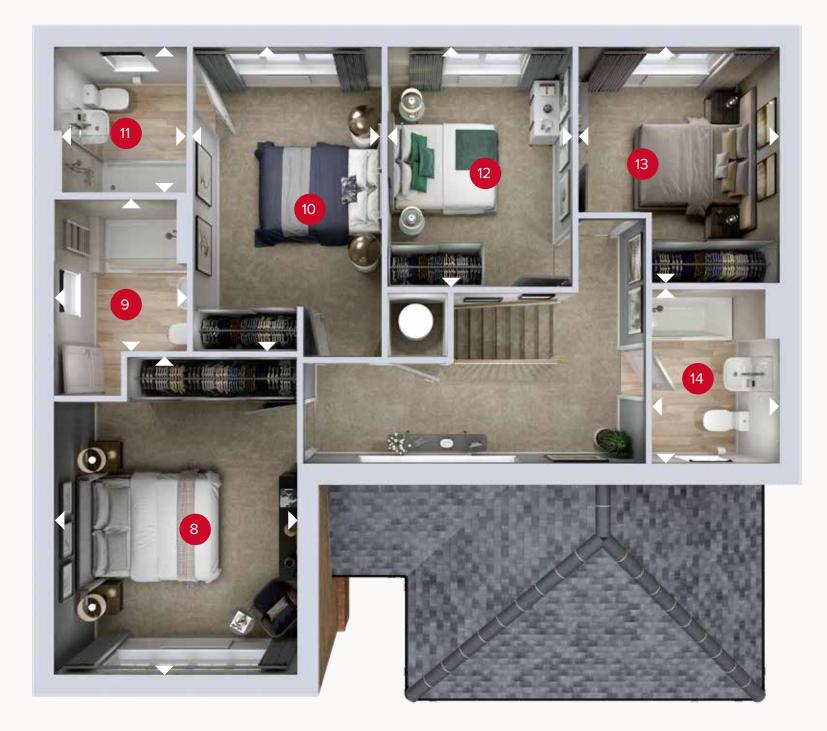

26.01.2024

FIRST FLOOR

## FIRST FLOOR

| 8 Bedroom 1   | 15'6" × 11'9" | 4.74 x 3.63 m |
|---------------|---------------|---------------|
| 9 En-suite 1  | 7'7" × 6'1"   | 2.35 x 1.86 m |
| 10 Bedroom 2  | 14'9" × 9'3"  | 4.54 x 2.82 m |
| 11 En-suite 2 | 6'8" × 6'4"   | 2.08 x 1.95 m |
| 12 Bedroom 3  | 11'8" × 8'10" | 3.60 x 2.74 m |
| 13 Bedroom 4  | 11'6" × 9'8"  | 3.53 x 3.00 m |
| 14 Bathroom   | 8'5" x 5'6"   | 2.60 x 1.71 m |