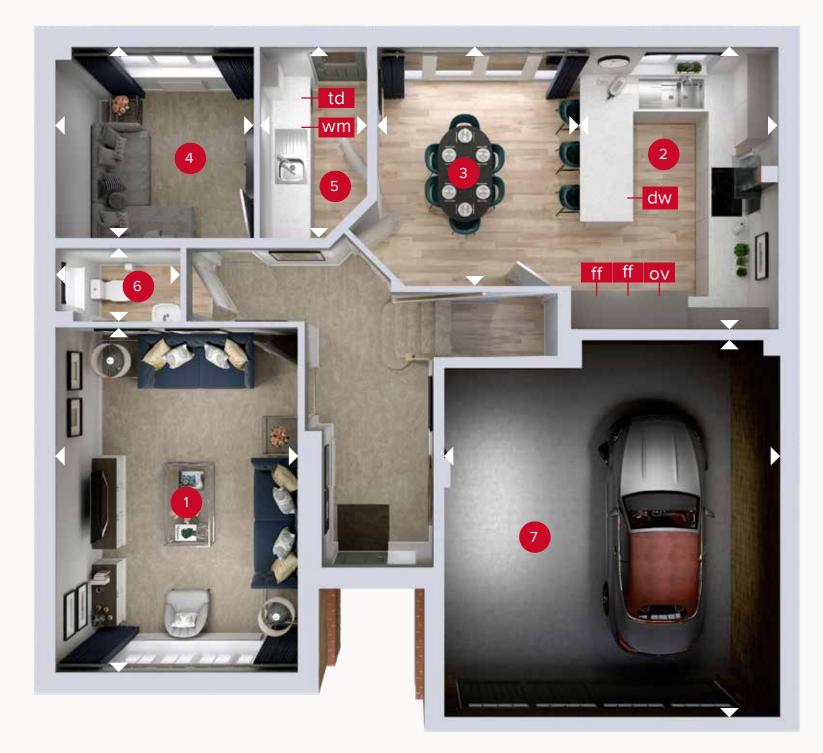

**GROUND FLOOR** 

Customers should note this illustration is an example of the Lostock house type. All dimensions indicated are approximate and the furniture layout is for illustrative purposes only. Homes may be 'handed' (mirror image) versions of the illustrations, and may be detached, semi-detached or terraced. Materials used may differ from plot to plot including render and roof tile colours. Detailed plans and specifications are available for inspection for each plot at our Customer Experience Suite or Sales Centre during working hours and customers must check their individual specifications prior to making a reservation. Please note that the specification show in this plan may include optional upgrades from standard specification. Please speak with your Sales Consultant or visit MyRedrow for more information. 00920-09 1230F\_LOST\_DM.1

Denotes where dimensions are taken from. All wardrobes are subject to site specification. Please see Sales Consultant for further details.

ov - oven ff - fridge freezer dw - dishwasher

wm - washing machine space td - tumble dryer space

## **GROUND FLOOR**

| 1 Lounge   | 16'9" × 11'    | '9" 5.15 ×          | 3.63 m   |
|------------|----------------|---------------------|----------|
| 2 Kitchen  | 13'9" × 10     | <sup>2</sup> " 4.23 | x 3.12 m |
| 3 Dining   | 11'8" × 9'5    | ō" 3.60             | x 2.91 m |
| 4 Snug/Stu | ıdy 9'7" × 9'4 | ł" 2.96             | x 2.88 m |
| 5 Utility  | 9'4" × 5'3     | 3" 2.88             | x 1.61 m |
| 6 Cloaks   | 6'1" × 3'6     | " 1.86 >            | ( 1.10 m |
| 7 Garage   | 19'1" × 16'    | 5" 5.81 >           | < 5.03 m |