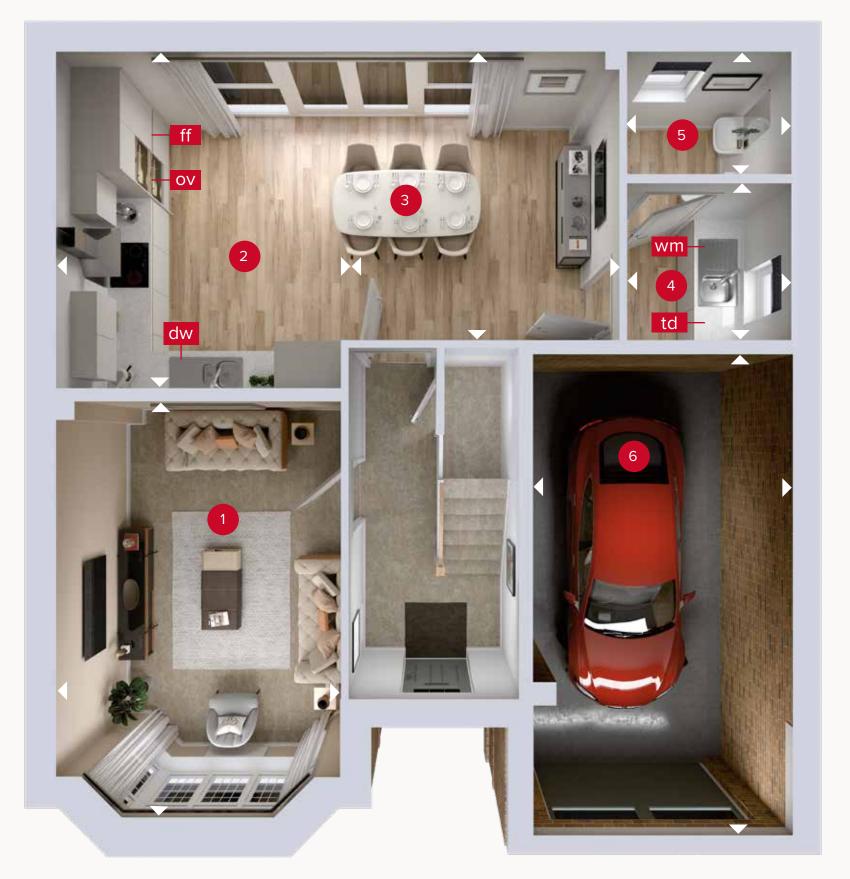

## **GROUND FLOOR**

| 1 Lounge  | 15'7" x 10'8" | 4.78 x 3.29 m |
|-----------|---------------|---------------|
| 2 Kitchen | 12'7" × 10'8" | 3.88 x 3.29 m |
| 3 Dining  | 10'9" x 10'5" | 3.32 x 3.20 m |
| 4 Utility | 6'2" x 5'9"   | 1.89 x 1.80 m |
| 5 Cloaks  | 6'1" × 4'6"   | 1.87 x 1.41 m |
| 6 Garage  | 18'7" x 9'8"  | 5.70 x 2.99 m |

ov - oven ff - fridge freezer dw - dishwasher wm - washing machine space td - tumble dryer space

Denotes where dimensions are taken from. All wardrobes are subject to site specification. Please see Sales Consultant for further details.