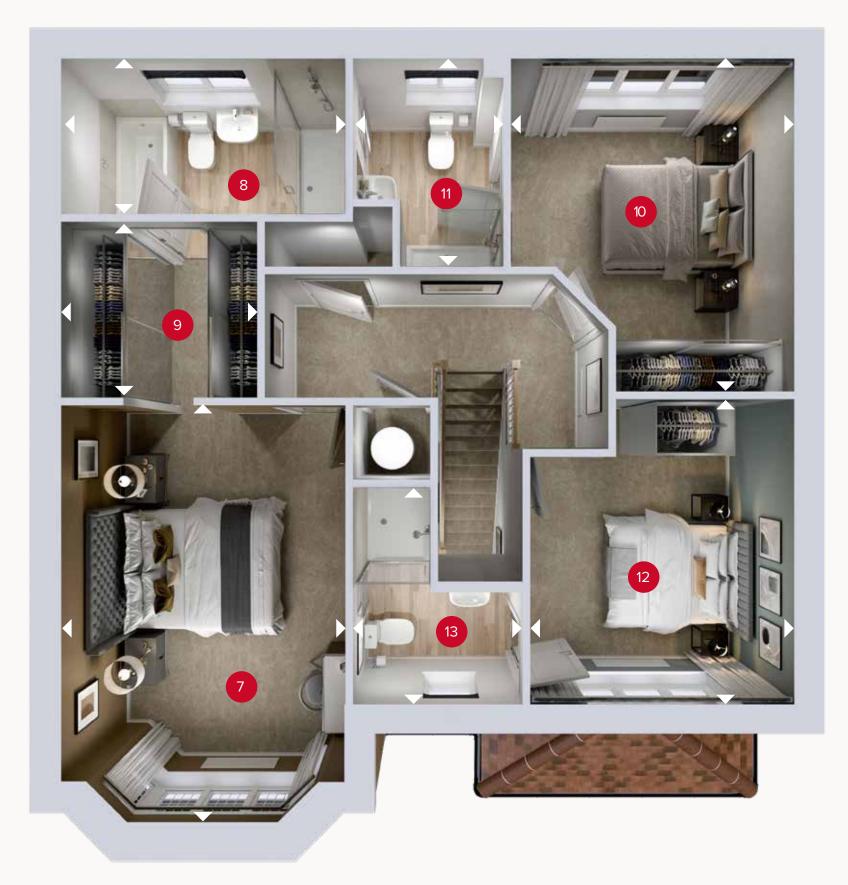

## FIRST FLOOR

| 7  | Bedroom 1  | 15'7" × 10'6" | 4.79 x 3.23 r |
|----|------------|---------------|---------------|
| 8  | En-suite 1 | 10'7" x 5'9"  | 3.25 x 1.79 m |
| 9  | Dressing   | 7'0" x 6'7"   | 2.14 x 2.03 m |
| 10 | Bedroom 2  | 12'6" x 10'7" | 3.84 x 3.27 r |
| 11 | En-suite 2 | 7'8" x 5'6"   | 2.39 x 1.72 m |
| 12 | Bedroom 3  | 11'5" × 10'0" | 3.52 × 3.05 ı |
| 13 | En-suite 3 | 8'2" x 6'6"   | 2.51 x 2.02 n |

ov - oven ff - fridge freezer dw - dishwasher wm - washing machine space td - tumble dryer space

Denotes where dimensions are taken from. All wardrobes are subject to site specification. Please see Sales Consultant for further details.