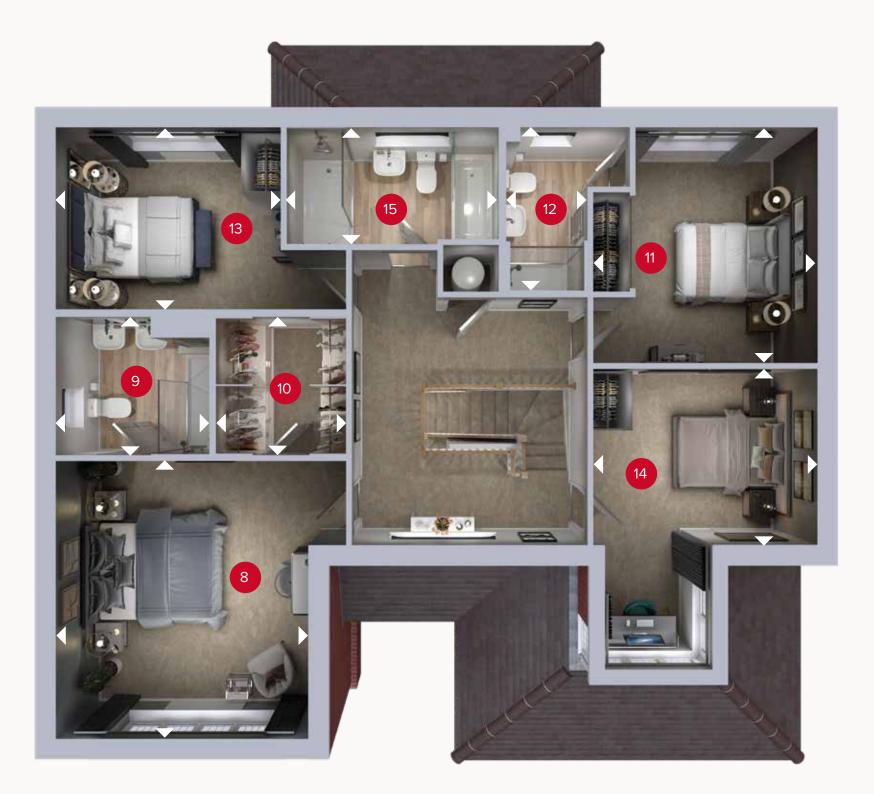

26.01.2024

FIRST FLOOR

## **FIRST FLOOR**

| 8 Bedroom 1   | 14'3" × 13'0" | 4.36 x 3.96 m |
|---------------|---------------|---------------|
| 9 En-suite 1  | 7'8" × 7'1"   | 2.39 x 2.17 m |
| 10 Wardrobe   | 6'8" × 7'1"   | 2.07 x 2.17 m |
| 11 Bedroom 2  | 12'0" × 11'5" | 3.67 x 3.52 m |
| 12 En-suite 2 | 8'4" × 4'2"   | 2.57 x 1.27 m |
| 13 Bedroom 3  | 9'3" × 8'4"   | 2.57 x 2.84 m |
| 14 Bedroom 4  | 15'5" x 11'5" | 4.72 x 3.52 m |
| 15 Bathroom   | 10'8" × 5'7"  | 3.28 x 1.75 m |