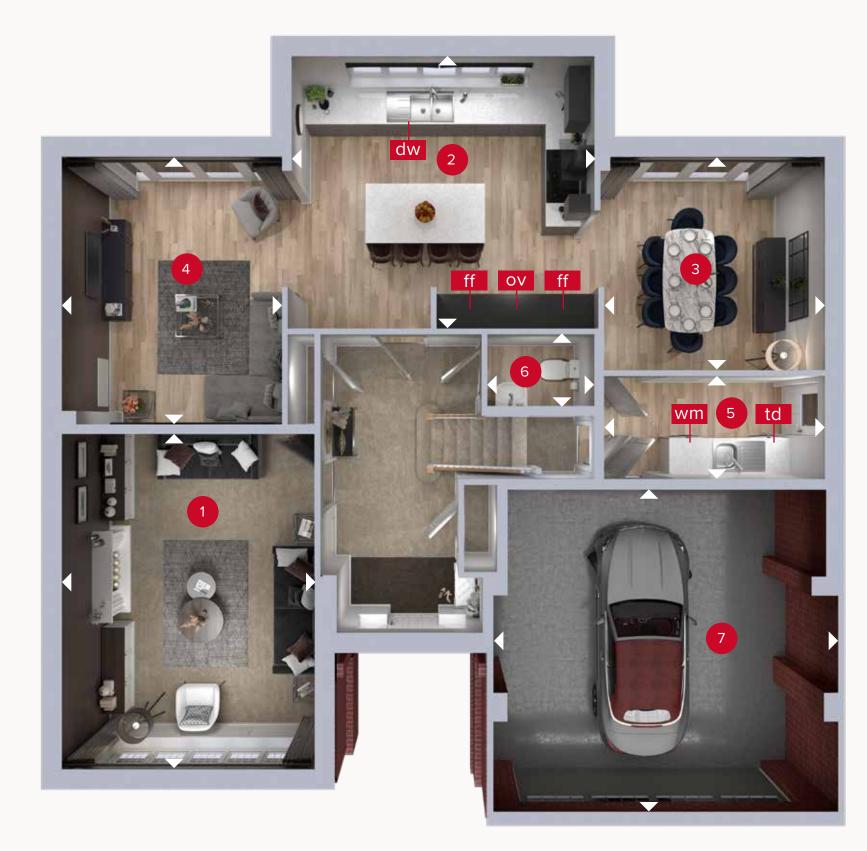

## **GROUND FLOOR**

Customers should note this illustration is an example of the Alderley house type. All dimensions indicated are approximate and the furniture layout is for illustrative purposes only. Homes may be 'handed' (mirror image) versions of the illustrations, and may be detached, semi-detached or terraced. Materials used may differ from plot to plot including render and roof tile colours. Detailed plans and specifications are available for inspection for each plot at our Customer Experience Suite or Sales Centre during working hours and customers must check their individual specifications prior to making a reservation. Please note that the specification show in this plan may include optional upgrades from standard specification. Please speak with your Sales Consultant or visit MyRedrow for more information. 00920-09 1230F\_ALDR\_DM.1

Denotes where dimensions are taken from. All wardrobes are subject to site specification. Please see Sales Consultant for further details.

ov - oven ff - fridge freezer dw - dishwasher

wm - washing machine space td - tumble dryer space

## **GROUND FLOOR**

| 1 Lounge  | 17'2" × 13'0" | 5.24 x 3.96 m |
|-----------|---------------|---------------|
| 2 Kitchen | 15'9" x 13'9" | 4.86 x 4.24 m |
| 3 Dining  | 11'3" × 11'0" | 3.45 x 3.34 m |
| 4 Family  | 13'7" × 11'3" | 4.19 x 3.45 m |
| 5 Utility | 11'3" × 5'3"  | 3.45 x 1.61 m |
| 6 Cloaks  | 5'5" x 3'8"   | 1.67 x 1.12 m |
| 7 Garage  | 17'0" × 16'4" | 5.20 x 4.99 m |