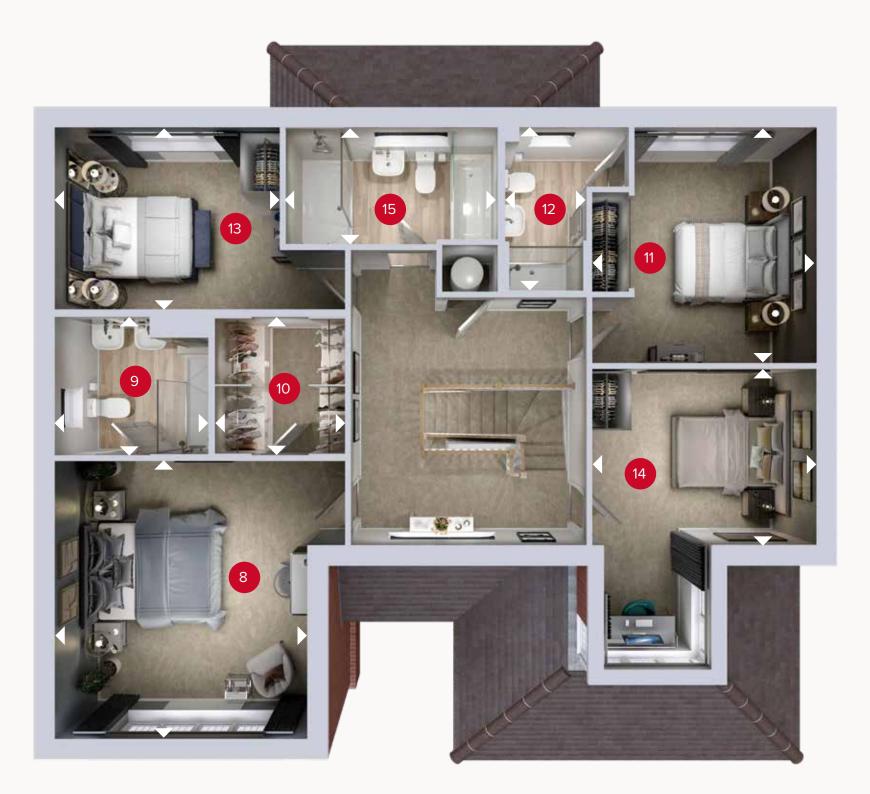

26.01.2024

FIRST FLOOR

## **FIRST FLOOR**

| 8  | Bedroom 1  | 14'3" × 13'0" | 4.36 x 3.96 m |
|----|------------|---------------|---------------|
| 9  | En-suite 1 | 7'8" × 7'1"   | 2.39 x 2.17 m |
| 10 | Wardrobe   | 6'8" × 7'1"   | 2.07 x 2.17 m |
| 11 | Bedroom 2  | 12'0" × 11'5" | 3.67 x 3.52 m |
| 12 | En-suite 2 | 8'4" × 4'2"   | 2.57 x 1.27 m |
| 13 | Bedroom 3  | 11'7" × 9'3"  | 3.57 x 2.84 m |
| 14 | Bedroom 4  | 15'4" × 11'5" | 4.72 x 3.52 m |
| 15 | Bathroom   | 10'8" × 5'8"  | 3.28 x 1.75 m |