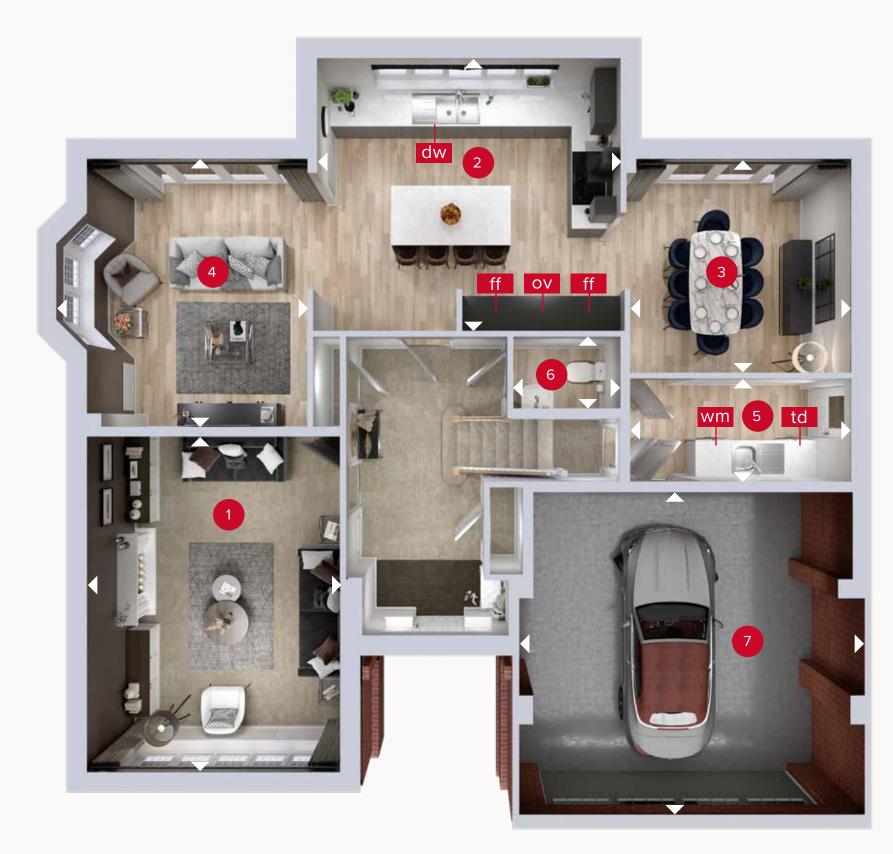

## **GROUND FLOOR**

Customers should note this illustration is an example of the Pickmere house type. All dimensions indicated are approximate and the furniture layout is for illustrative purposes only. Homes may be 'handed' (mirror image) versions of the illustrations, and may be detached, semi-detached or terraced. Materials used may differ from plot to plot including render and roof tile colours. Detailed plans and specifications are available for inspection for each plot at our Customer Experience Suite or Sales Centre during working hours and customers must check their individual specifications prior to making a reservation. Please note that the specification show in this plan may include optional upgrades from standard specification. Please speak with your Sales Consultant or visit MyRedrow for more information. 00920-09 1230F\_PICK\_DM.1

Denotes where dimensions are taken from. All wardrobes are subject to site specification. Please see Sales Consultant for further details.

ov - oven ff - fridge freezer dw - dishwasher

wm - washing machine space td - tumble dryer space

## **GROUND FLOOR**

| 1 Lounge  | 17'2" × 13'0" | 5.24 x 3.96 m |
|-----------|---------------|---------------|
| 2 Kitchen | 15'5" × 13'9" | 4.75 x 4.24 m |
| 3 Dining  | 11'3" × 11'0" | 3.45 x 3.34 m |
| 4 Family  | 13'7" × 11'3" | 4.19 x 3.45 m |
| 5 Utility | 11'3" x 5'3"  | 3.45 x 1.61 m |
| 6 Cloaks  | 5'4" x 3'7"   | 1.67 x 1.12 m |
| 7 Garage  | 17'1" × 16'4" | 5.20 x 4.99 m |