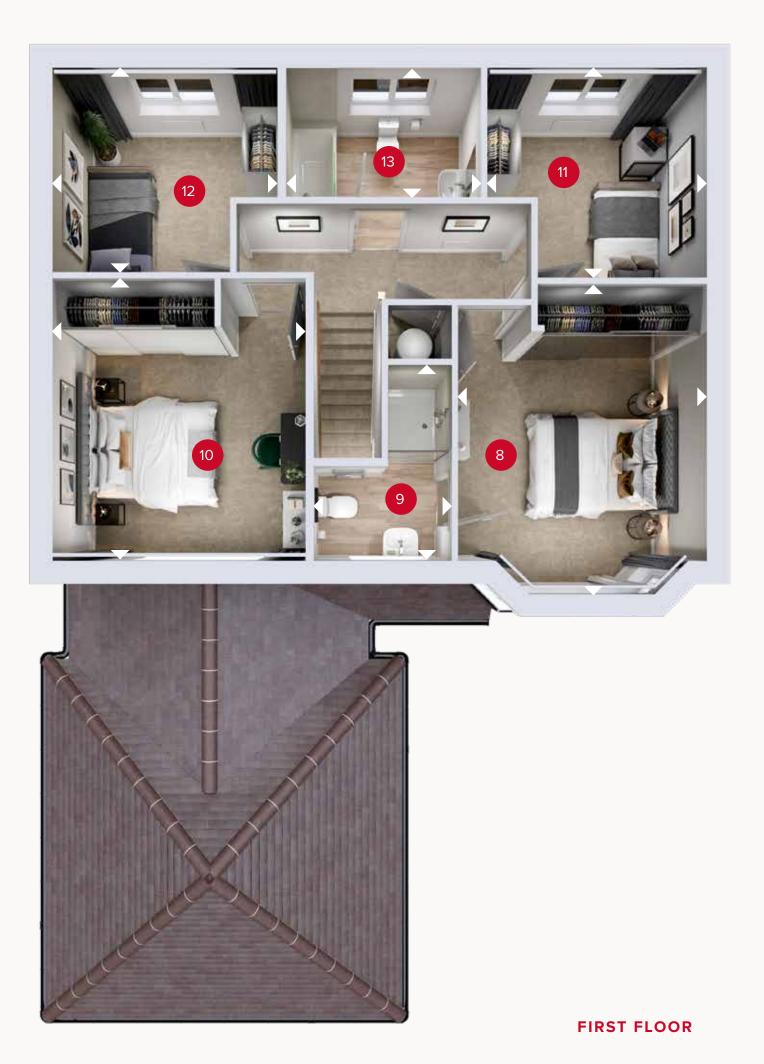

## FIRST FLOOR

| 8 Bedroom 1  | 14'3" × 11'4"  | 4.34 x 3.46 m |
|--------------|----------------|---------------|
| 9 En-suite   | 9'0" x 6'4"    | 2.73 x 1.94 m |
| 10 Bedroom 2 | 12'11" × 11'7" | 3.95 x 3.54 m |
| 11 Bedroom 3 | 10'1" × 9'8"   | 3.07 x 2.94 m |
| 12 Bedroom 4 | 10'4" × 9'5"   | 3.14 x 2.86 m |
| 13 Bathroom  | 8'11" x 5'11"  | 2.73 x 1.81 m |

Plot Specific Housetype - Plot 126

ov - oven ff - fridge freezer dw - dishwasher space wm - washing machine space td - tumble dryer space

Customers should note this illustration is an example of the Ashley house type. All dimensions indicated are approximate and the furniture layout is for illustrative purposes only. Homes may be 'handed' (mirror image) versions of the illustrations, and may be detached, semi-detached or terraced. Materials used may differ from plot to plot including render and roof tile colours. Detailed plans and specifications are available for inspection for each plot at our Customer Experience Suite or Sales Centre during working hours and customers must check their individual specifications prior to making a reservation. Please note that the specification show in this plan may include optional upgrades from standard specification. Please speak with your Sales Consultant or visit MyRedrow for more information. 00920-111230F\_ASHL\_DM.1.A Plot 126