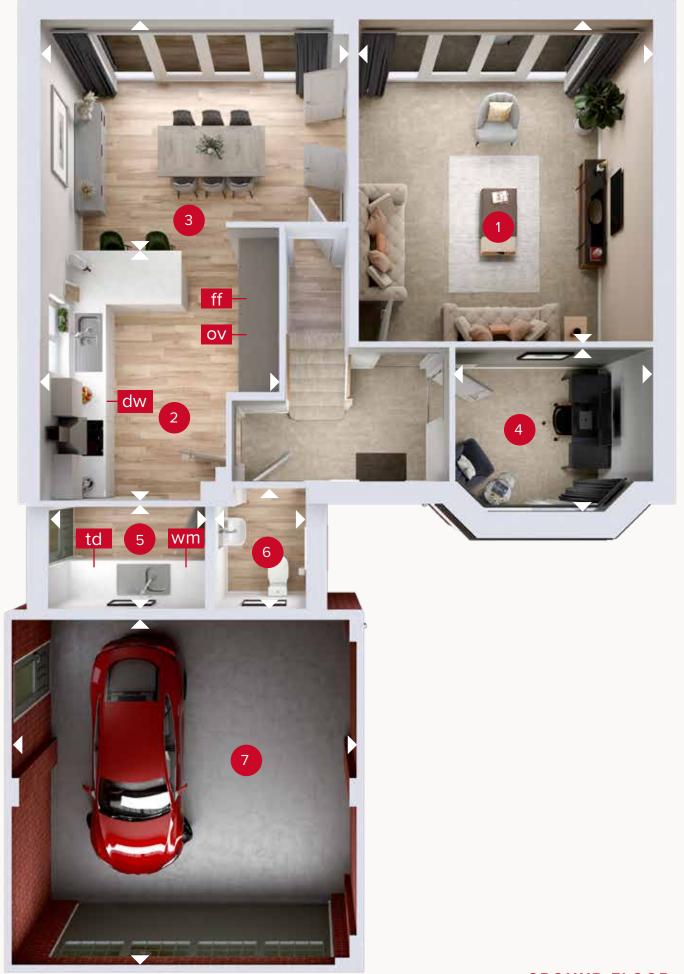

## **GROUND FLOOR**

| 1 | Lounge  | 15'9" x 14'5" | 4.80 x 4.39 m |
|---|---------|---------------|---------------|
| 2 | Kitchen | 13'8" x 11'8" | 4.16 × 3.56 m |
| 3 | Dining  | 15'1" × 9'11" | 4.60 x 3.02 m |
| 4 | Study   | 9'8" x 8'1"   | 2.96 x 2.47 m |
| 5 | Utility | 7'11" × 5'3"  | 2.42 x 1.59 m |
| 6 | Cloaks  | 6'2" × 4'7"   | 1.87 x 1.40 m |
| 7 | Garage  | 17'5" × 17'0" | 5.30 x 5.19 m |

Plot Specific Housetype - Plot 126

ov - oven ff - fridge freezer dw - dishwasher space wm - washing machine space td - tumble dryer space

Customers should note this illustration is an example of the Ashley house type. All dimensions indicated are approximate and the furniture layout is for illustrative purposes only. Homes may be 'handed' (mirror image) versions of the illustrations, and may be detached, semi-detached or terraced. Materials used may differ from plot to plot including render and roof tile colours. Detailed plans and specifications are available for inspection for each plot at our Customer Experience Suite or Sales Centre during working hours and customers must check their individual specifications prior to making a reservation. Please note that the specification show in this plan may include optional upgrades from standard specification. Please speak with your Sales Consultant or visit MyRedrow for more information. 00920-111230F\_ASHL\_DM.1.A Plot 126