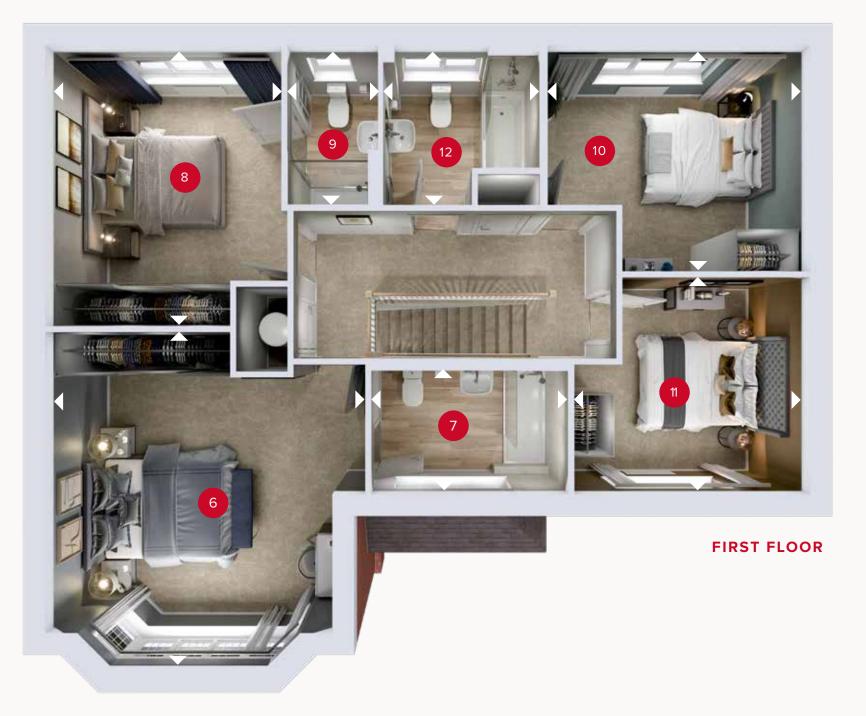

Customers should note this illustration is an example of the Budworth house type. All dimensions indicated are approximate and the furniture layout is for illustrative purposes only. Homes may be 'handed' (mirror image) versions of the illustrations, and may be detached, semi-detached or terraced. Materials used may differ from plot to plot including render and roof tile colours. Detailed plans and specifications are available for inspection for each plot at our Customer Experience Suite or Sales Centre during working hours and customers must check their individual specifications prior to making a reservation. Please note that the specification show in this plan may include optional upgrades from standard specification. Please speak with your Sales Consultant or visit MyRedrow for more information. 1230F\_BUDW\_DM.1.A

> Denotes where dimensions are taken from. All wardrobes are subject to site specification. Please see Sales Consultant for further details.

ov - oven ff - fridge freezer dw - dishwasher space

wm - washing machine space td - tumble dryer space

## THE BUDWORTH

## **FIRST FLOOR**

| 6  | Bedroom 1  | 15'8" x 15'3" | 4.83 x 4.67 m |
|----|------------|---------------|---------------|
| 7  | En-suite 1 | 9'4" × 5'9"   | 2.87 x 1.80 m |
| 8  | Bedroom 2  | 13'5" x 11'3" | 4.10 x 3.44 m |
| 9  | En-suite 2 | 7'6" × 4'2"   | 2.33 x 1.31 m |
| 10 | Bedroom 3  | 12'6" × 10'3" | 3.83 x 3.15 m |
| 11 | Bedroom 4  | 11'3" × 10'9" | 3.44 x 3.31 m |
| 12 | Bathroom   | 7'6" × 7'4"   | 2.33 x 2.27 m |