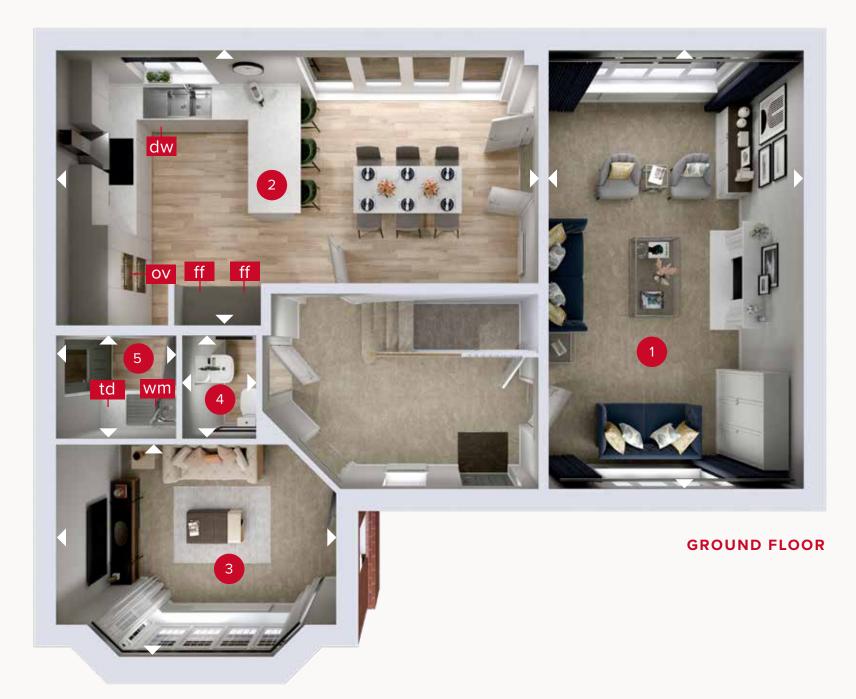

Customers should note this illustration is an example of the Budworth house type. All dimensions indicated are approximate and the furniture layout is for illustrative purposes only. Homes may be 'handed' (mirror image) versions of the illustrations, and may be detached, semi-detached or terraced. Materials used may differ from plot to plot including render and roof tile colours. Detailed plans and specifications are available for inspection for each plot at our Customer Experience Suite or Sales Centre during working hours and customers must check their individual specifications prior to making a reservation. Please note that the specification show in this plan may include optional upgrades from standard specification. Please speak with your Sales Consultant or visit MyRedrow for more information. 1230F\_BUDW\_DM.1.A

> Denotes where dimensions are taken from. All wardrobes are subject to site specification. Please see Sales Consultant for further details.

ov - oven ff - fridge freezer dw - dishwasher space

wm - washing machine space td - tumble dryer space

## THE BUDWORTH

## **GROUND FLOOR**

| 1 Lounge         | 21'5" x 12'5" | 6.55 x 3.81 m |
|------------------|---------------|---------------|
| 2 Kitchen/Dining | 23'6" x 11'5" | 7.20 x 3.49 m |
| 3 Family         | 13'7" × 10'3" | 4.19 x 3.14 m |
| 4 Cloaks         | 5'0" × 3'6"   | 1.54 x 1.10 m |
| 5 Utility        | 5'9" × 5'0"   | 1.80 x 1.54 m |