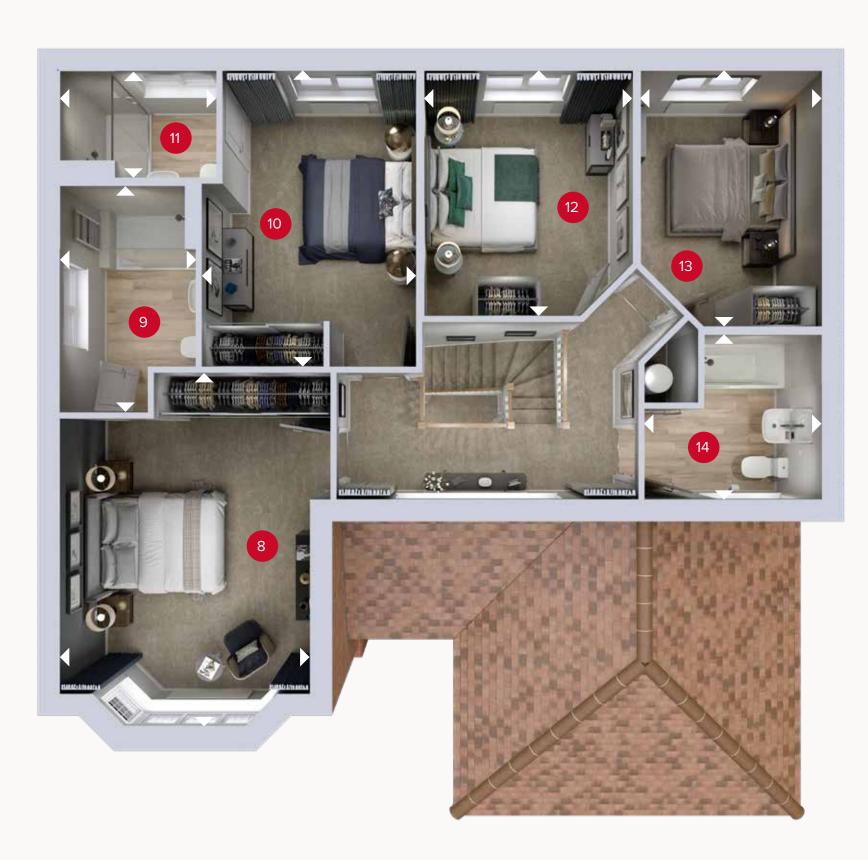

## FIRST FLOOR

| 8 Bedro   | om 1  | 16'10" × 11'11" | 5.12 x 3.63 r |
|-----------|-------|-----------------|---------------|
| 9 En-su   | ite 1 | 10'10" × 6'6"   | 3.29 x 1.98 r |
| 10 Bedro  | oom 2 | 14'1" × 10'3"   | 4.29 x 3.11 m |
| 11 En-su  | ite 2 | 7'6" x 5'1"     | 2.27 x 1.55 r |
| 12 Bedro  | oom 3 | 11'8" × 9'11"   | 3.55 × 3.02   |
| 13 Bedro  | om 4  | 12'2" × 8'7"    | 3.71 x 2.63 r |
| 14 Bathro | oom   | 8'5" x 7'10"    | 2.57 x 2.40   |

Customers should note this illustration is an example of the Marthall house type. All dimensions indicated are approximate and the furniture layout is for illustrative purposes only. Homes may be 'handed' (mirror image) versions of the illustrations, and may be detached, semi-detached or terraced. Materials used may differ from plot to plot including render and roof tile colours. Detailed plans and specifications are available for inspection for each plot at our Customer Experience Suite or Sales Centre during working hours and customers must check their individual specifications prior to making a reservation. Please note that the specification show in this plan may include optional upgrades from standard

specification. Please speak with your Sales Consultant or visit MyRedrow for more information. 1230F\_MART\_DM.1.A

Denotes where dimensions are taken from. All wardrobes are subject to site specification. Please see Sales Consultant for further details.