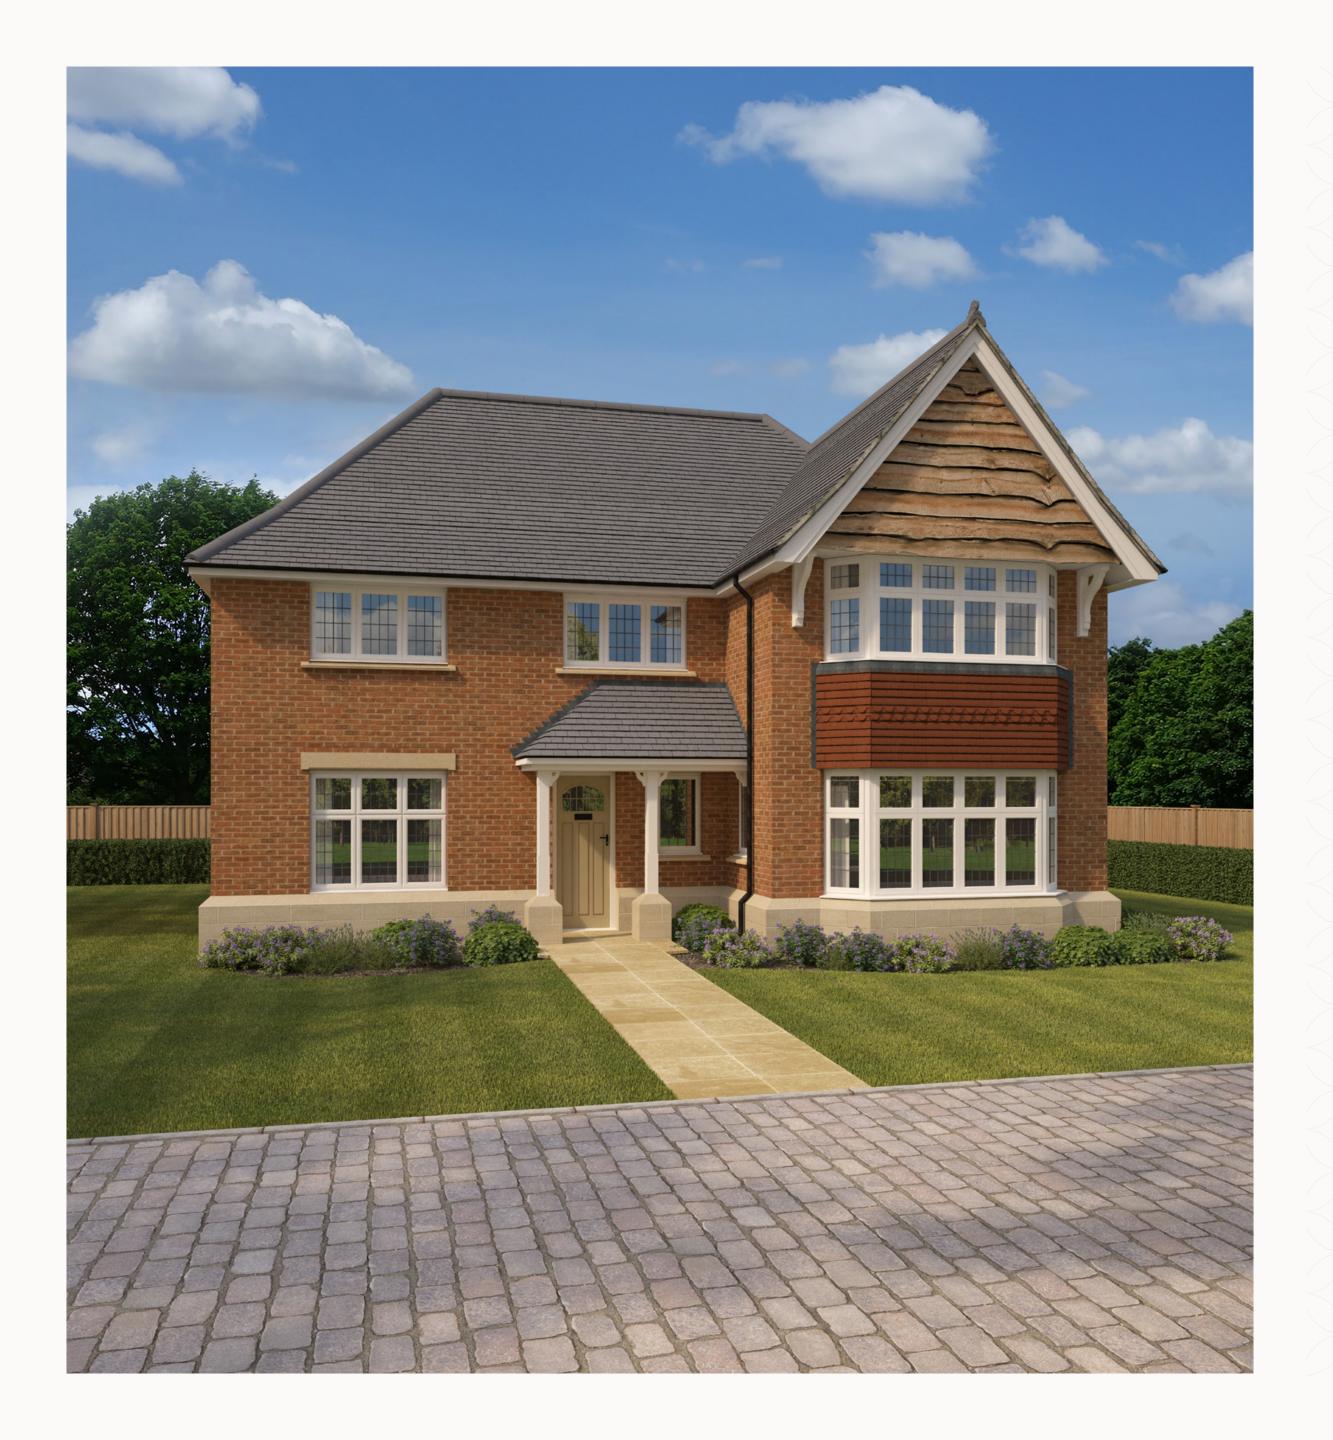

## BUDWORTH

FOUR BEDROOM HOME





## THE BUDWORTH GROUND FLOOR

| 1 | Lounge | 21'5" × 12'5" | 6.55 x | 3.81 m |
|---|--------|---------------|--------|--------|
|   |        |               |        |        |

| 1 | 3 | Family | 13'7" × 10'3" | 4.19 x 3.14 m |
|---|---|--------|---------------|---------------|

| 4 | Cloaks | 5'0" x 3'6" | 1.54 x 1.10 m |
|---|--------|-------------|---------------|
|   |        |             |               |

5 Utility 5'9" x 5'0" 1.80 x 1.54 m





## **KEY**

₩ Hob

**OV** Oven

FF Fridge/freezer

**TD** Tumble dryer space

◆ Dimensions start

ST Storage cupboard

**WM** Washing machine space

**DW** Dish washer space



## THE BUDWORTH FIRST FLOOR

| 6  | Bedroom 1  | 15'8" x 15'3" | 4.83 x 4.6/ m |
|----|------------|---------------|---------