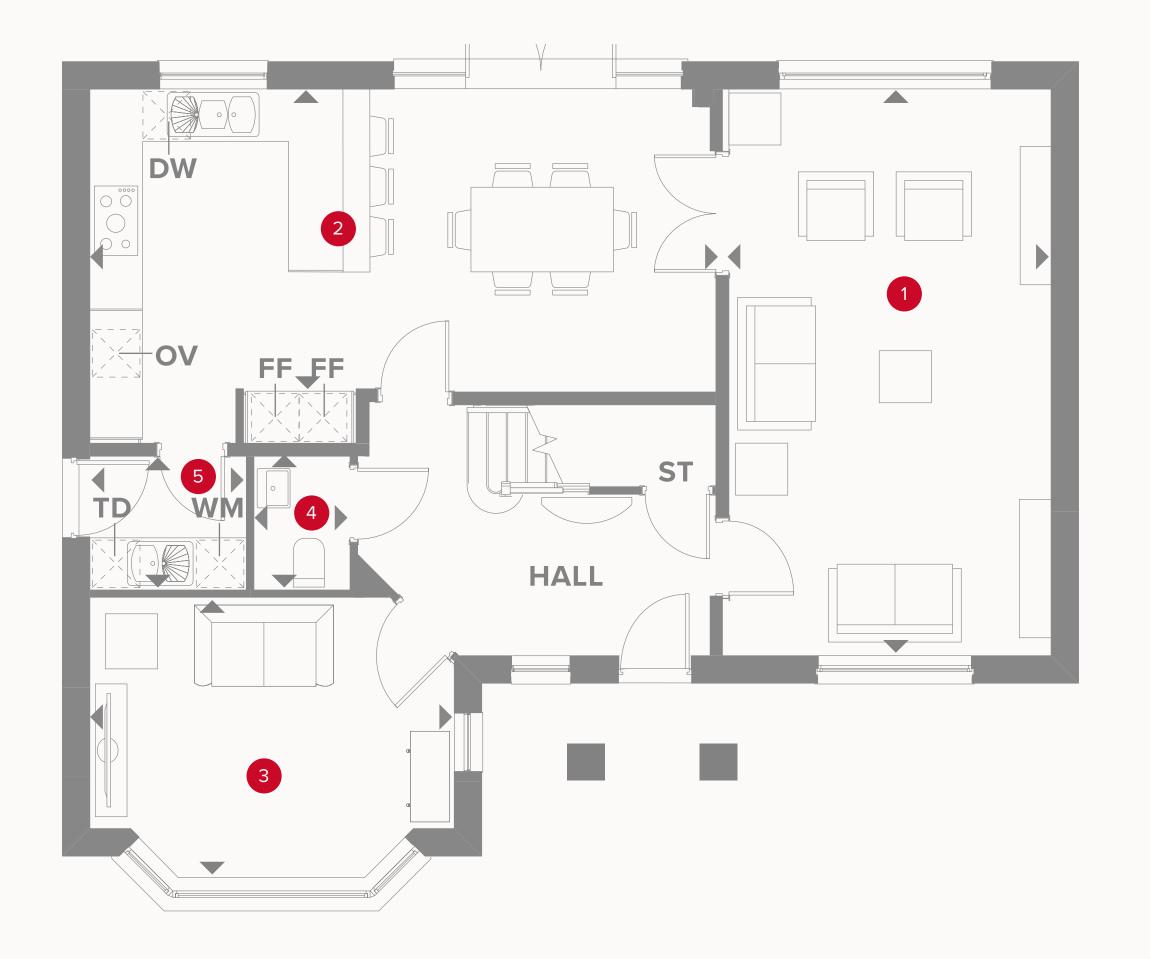

## THE BUDWORTH GROUND FLOOR

| 1 | Lounge | 21'5" × 12'5" | 6.55 x | 3.81 m |
|---|--------|---------------|--------|--------|
|   |        |               |        |        |

| 1 | 3 | Family | 13'7" × 10'3" | 4.19 x 3.14 m |
|---|---|--------|---------------|---------------|

| 4 | Cloaks | 5'0" x 3'6" | 1.54 x 1.10 m |
|---|--------|-------------|---------------|
|   |        |             |               |

5 Utility 5'9" x 5'0" 1.80 x 1.54 m

## **KEY**

₩ Hob

**OV** Oven

FF Fridge/freezer

**TD** Tumble dryer space

◆ Dimensions start

ST Storage cupboard

**WM** Washing machine space

**DW** Dish washer space

## THE BUDWORTH FIRST FLOOR

| 6  | Bedroom 1  | 15'8" x 15'3" | 4.83 x 4.6/ m |
|----|------------|---------------|---------------|
| 7  | En-suite 1 | 9'4" x 5'9"   | 2.87 x 1.8 m  |
| 8  | Bedroom 2  | 13'5" x 11'3" | 4.10 x 3.44 m |
| 9  | En-suite 2 | 7'6" x 4'2"   | 2.33 x 1.31 m |
| 10 | Bedroom 3  | 12'6" x 10'3" | 3.83 x 3.15 m |
| 11 | Bedroom 4  | 11'3" × 10'9" | 3.44 x 3.31 m |

 $7'6" \times 7'4"$ 

2.33 x 2.27 m

■ Dimensions start **HW** Hot water storage

12 Bathroom

Customers should note this illustration is an example of the Budworth house type. All dimensions indicated are approximate and the furniture layout is for illustrative purposes only. Homes may be 'handed' (mirror image) versions of the illustrations, and may be detached, semi-detached or terraced. Materials used may differ from plot to plot including render and roof tile colours. Detailed plans and specifications are available for inspection for each plot at our Sales Centre during working hours and customers must check their individual specifications prior to making a reservation.