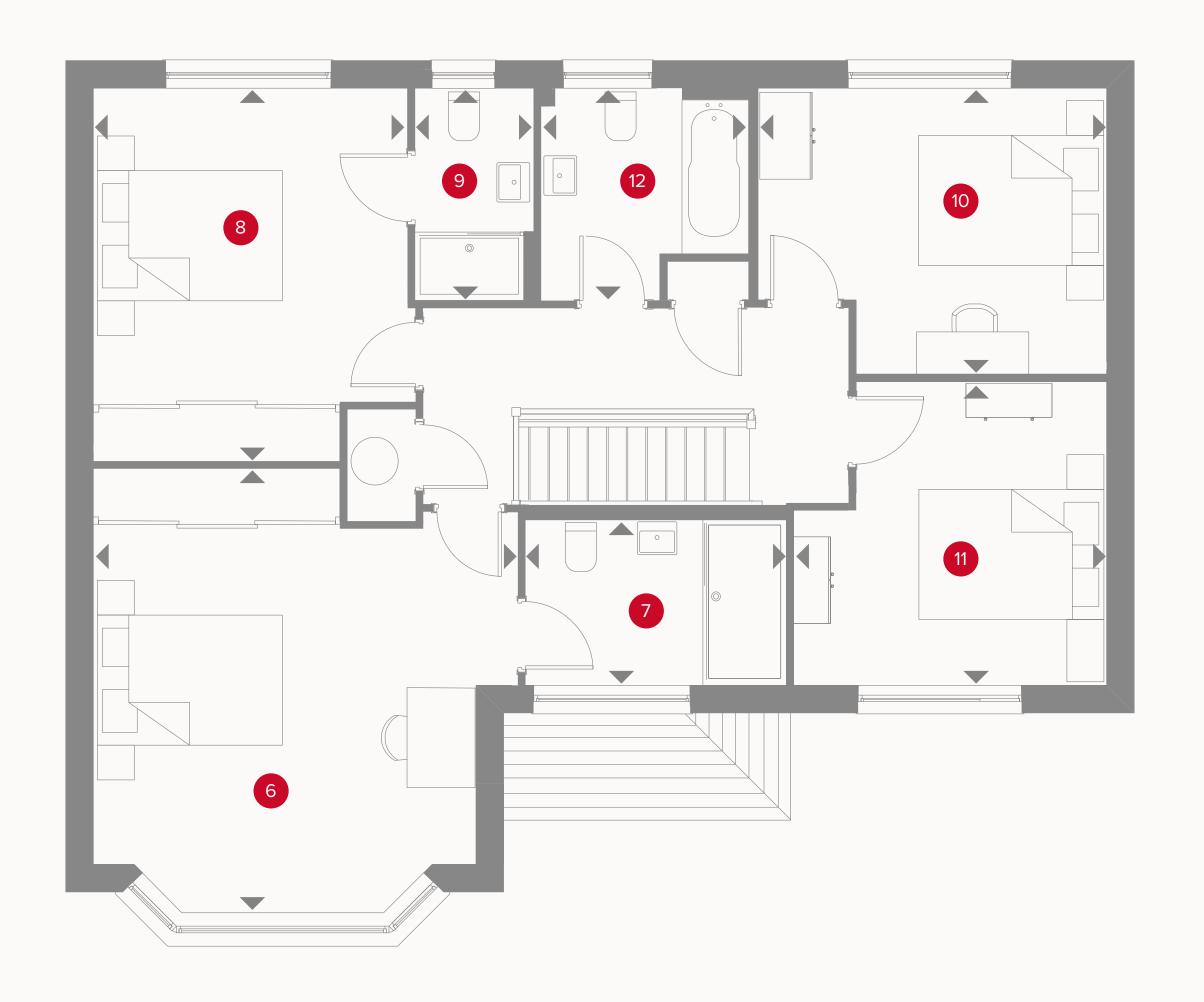

## THE BUDWORTH GROUND FLOOR

| 1 | Lounge | 21'5" × 12'5" | 6.55 x | 3.81 m |
|---|--------|---------------|--------|--------|
|   |        |               |        |        |

| 1 | 3 | Family | 13'7" × 10'3" | 4.19 x 3.14 m |
|---|---|--------|---------------|---------------|

| 4 | Cloaks | 5'0" x 3'6" | 1.54 x 1.10 m |
|---|--------|-------------|---------------|
|   |        |             |               |

5 Utility 5'9" x 5'0" 1.80 x 1.54 m

## THE BUDWORTH FIRST FLOOR

| 6  | Bedroom 1  | 15'8" x 15'3" | 4.83 x 4.6/ m |
|----|------------|---------------|---------------|
| 7  | En-suite 1 | 9'4" x 5'9"   | 2.87 x 1.8 m  |
| 8  | Bedroom 2  | 13'5" x 11'3" | 4.10 x 3.44 m |
| 9  | En-suite 2 | 7'6" x 4'2"   | 2.33 x 1.31 m |
| 10 | Bedroom 3  | 12'6" x 10'3" | 3.83 x 3.15 m |
| 11 | Bedroom 4  | 11'3" × 10'9" | 3.44 x 3.31 m |

 $7'6" \times 7'4"$ 

2.33 x 2.27 m

■ Dimensions start **HW** Hot water storage

12 Bathroom

Customers should note this illustration is an example of the Budworth house type. All dimensions indicated are approximate and the furniture layout is for illustrative purposes only. Homes may be 'handed' (mirror image) versions of the illustrations, and may be detached, semi-detached or terraced. Materials used may differ from plot to plot including render and roof tile colours. Detailed plans and specifications are available for inspection for each plot at our Sales Centre during working hours and customers must check their individual specifications prior to making a reservation.