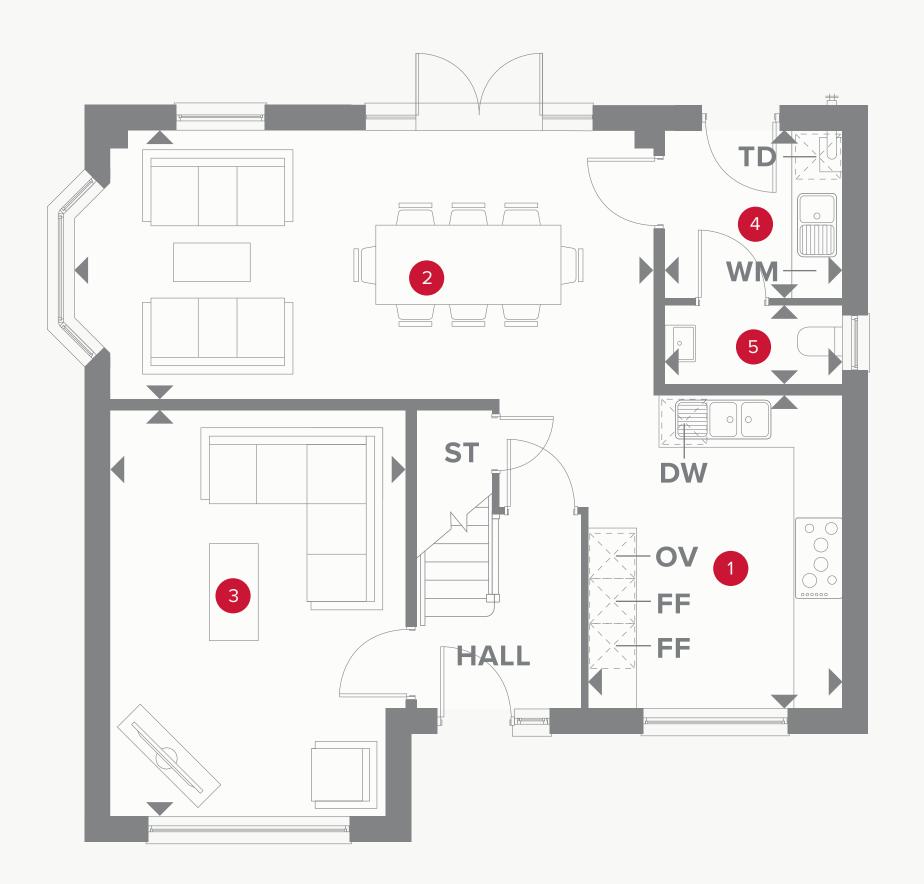

## THE ROSTHERNE GROUND FLOOR

| 1 | Kitchen       | 10'3" x 12'6" | 3.14 x 3.85m |
|---|---------------|---------------|--------------|
| 2 | Dining/Family | 23'4" × 10'8" | 7.14 x 3.29m |
| 3 | Lounge        | 12'0" x 16'5" | 3.66 x 5.03m |
| 4 | Utility       | 7'2" x 6'7"   | 2.19 x 2.05m |
| 5 | Cloaks        | 7'2" × 3'2"   | 2.19 x 0.98m |

### **KEY**

₩ Hob

**OV** Oven

**FF** Fridge/freezer

**TD** Tumble dryer space

**♦** Dimensions start

ST Storage cupboard

**WM** Washing machine space

**DW** Dish washer space