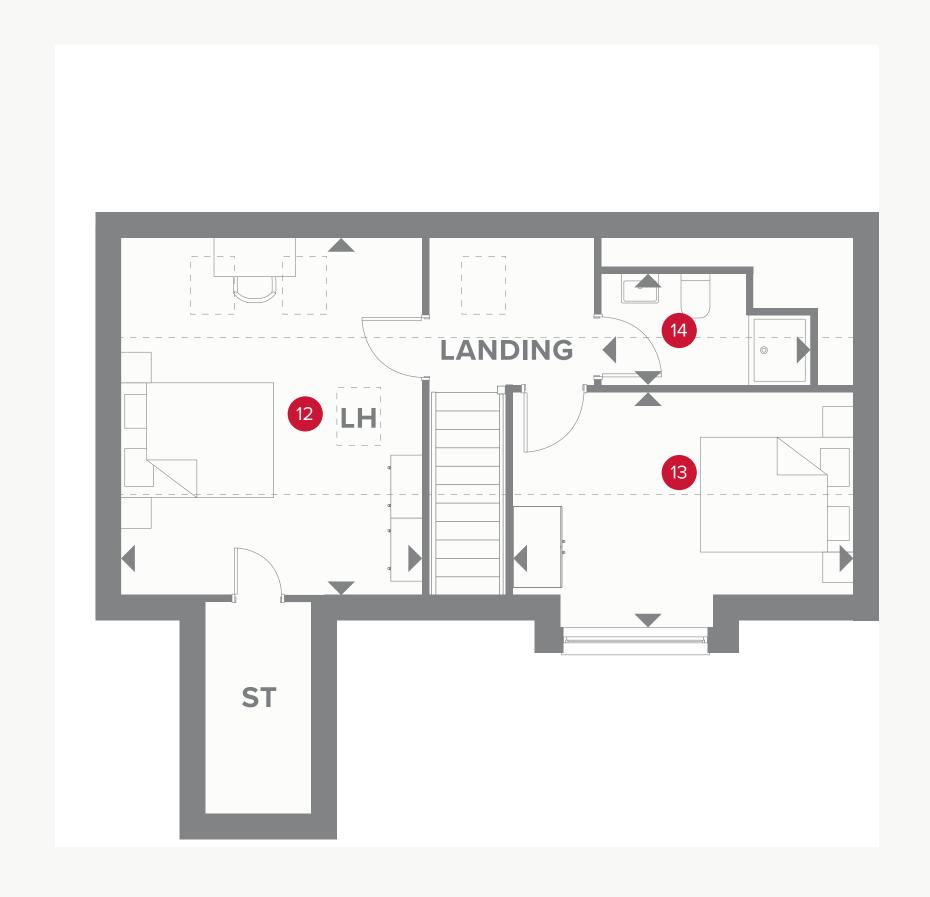

### THE ROSTHERNE SECOND FLOOR

12 Bedroom 4 14'5" x 12'3"

13 Bedroom 5 4.22 x 2.52m 13'8" x 8'2"

14 Shower room 2.45 x 1.90m 8'0" x 6'2"

4.43 x 3.75m

#### **KEY**

◆ Dimensions start

**ST** Storage cupboard

**LH** Loft Hatch

Customers should note this illustration is an example of the Rostherne house type. All dimensions indicated are approximate and the furniture layout is for illustrative purposes only. Homes may be 'handed' (mirror image) versions of the illustrations, and may be detached, semi-detached or terraced. Materials used may differ from plot to plot including render and roof tile colours. Detailed plans and specifications are available for inspection for each plot at our Sales Centre during working hours and customers must check their individual specifications prior to making a reservation.