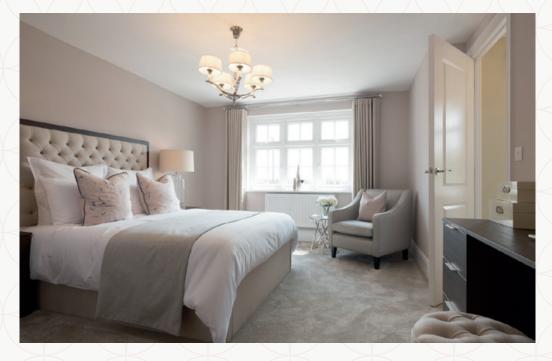

## THE ROSTHERNE FIRST FLOOR

| 6 Bedroom 1  | 12'2" x 13'4" | 3.72 x 4.07m |
|--------------|---------------|--------------|
| 7 En-suite 1 | 6'2" X 10'8"  | 1.90 X 3.30m |
| 8 Wardrobe   | 12'2" x 7'6"  | 3.72 x 2.33m |
| 9 Bedroom 2  | 11'9" x 9'9"  | 3.62 x 3.01m |
| 10 Bedroom 3 | 10'2" × 11'2" | 3.10 x 3.41m |
| 11 Bathroom  | 8'0" x 6'2"   | 2.43 x 1.83m |