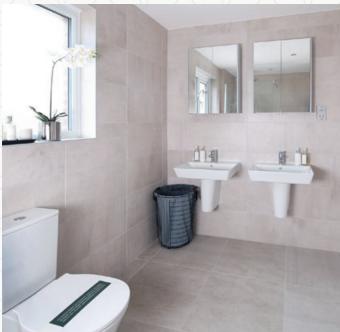

## THE ROSTHERNE FIRST FLOOR

| 6 Bedroom 1  | 12'2" x 13'4" | 3.72 x 4.07m |
|--------------|---------------|--------------|
| 7 En-suite 1 | 6'2" X 10'8"  | 1.90 X 3.30m |
| 8 Wardrobe   | 12'2" x 7'6"  | 3.72 x 2.33m |
| 9 Bedroom 2  | 11'9" x 9'9"  | 3.62 x 3.01m |
| 10 Bedroom 3 | 10'2" × 11'2" | 3.10 x 3.41m |
| 11 Bathroom  | 8'0" x 6'2"   | 2.43 x 1.83m |