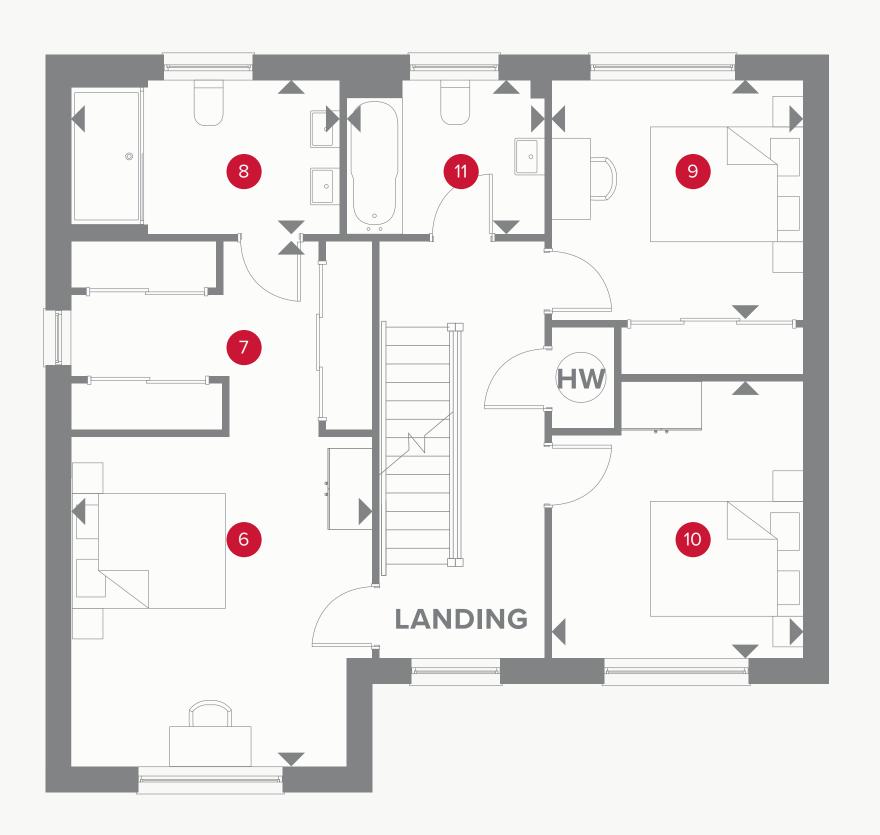

## THE ROSTHERNE FIRST FLOOR

| 6 Bedroom 1  | 12'2" x 13'4" | 3.72 x 4.07m |
|--------------|---------------|--------------|
| 7 En-suite 1 | 6'2" X 10'8"  | 1.90 X 3.30m |
| 8 Wardrobe   | 12'2" x 7'6"  | 3.72 x 2.33m |
| 9 Bedroom 2  | 11'9" x 9'9"  | 3.62 x 3.01m |
| 10 Bedroom 3 | 10'2" × 11'2" | 3.10 x 3.41m |
| 11 Bathroom  | 8'0" x 6'2"   | 2.43 x 1.83m |

#### **KEY**

Dimensions startHW Hot water storage

Customers should note this illustration is an example of the Rostherne house type. All dimensions indicated are approximate and the furniture layout is for illustrative purposes only. Homes may be 'handed' (mirror image) versions of the illustrations, and may be detached, semi-detached or terraced. Materials used may differ from plot to plot including render and roof tile colours. Detailed plans and specifications are available for inspection for each plot at our Sales Centre during working hours and customers must check their individual specifications prior to making a reservation.