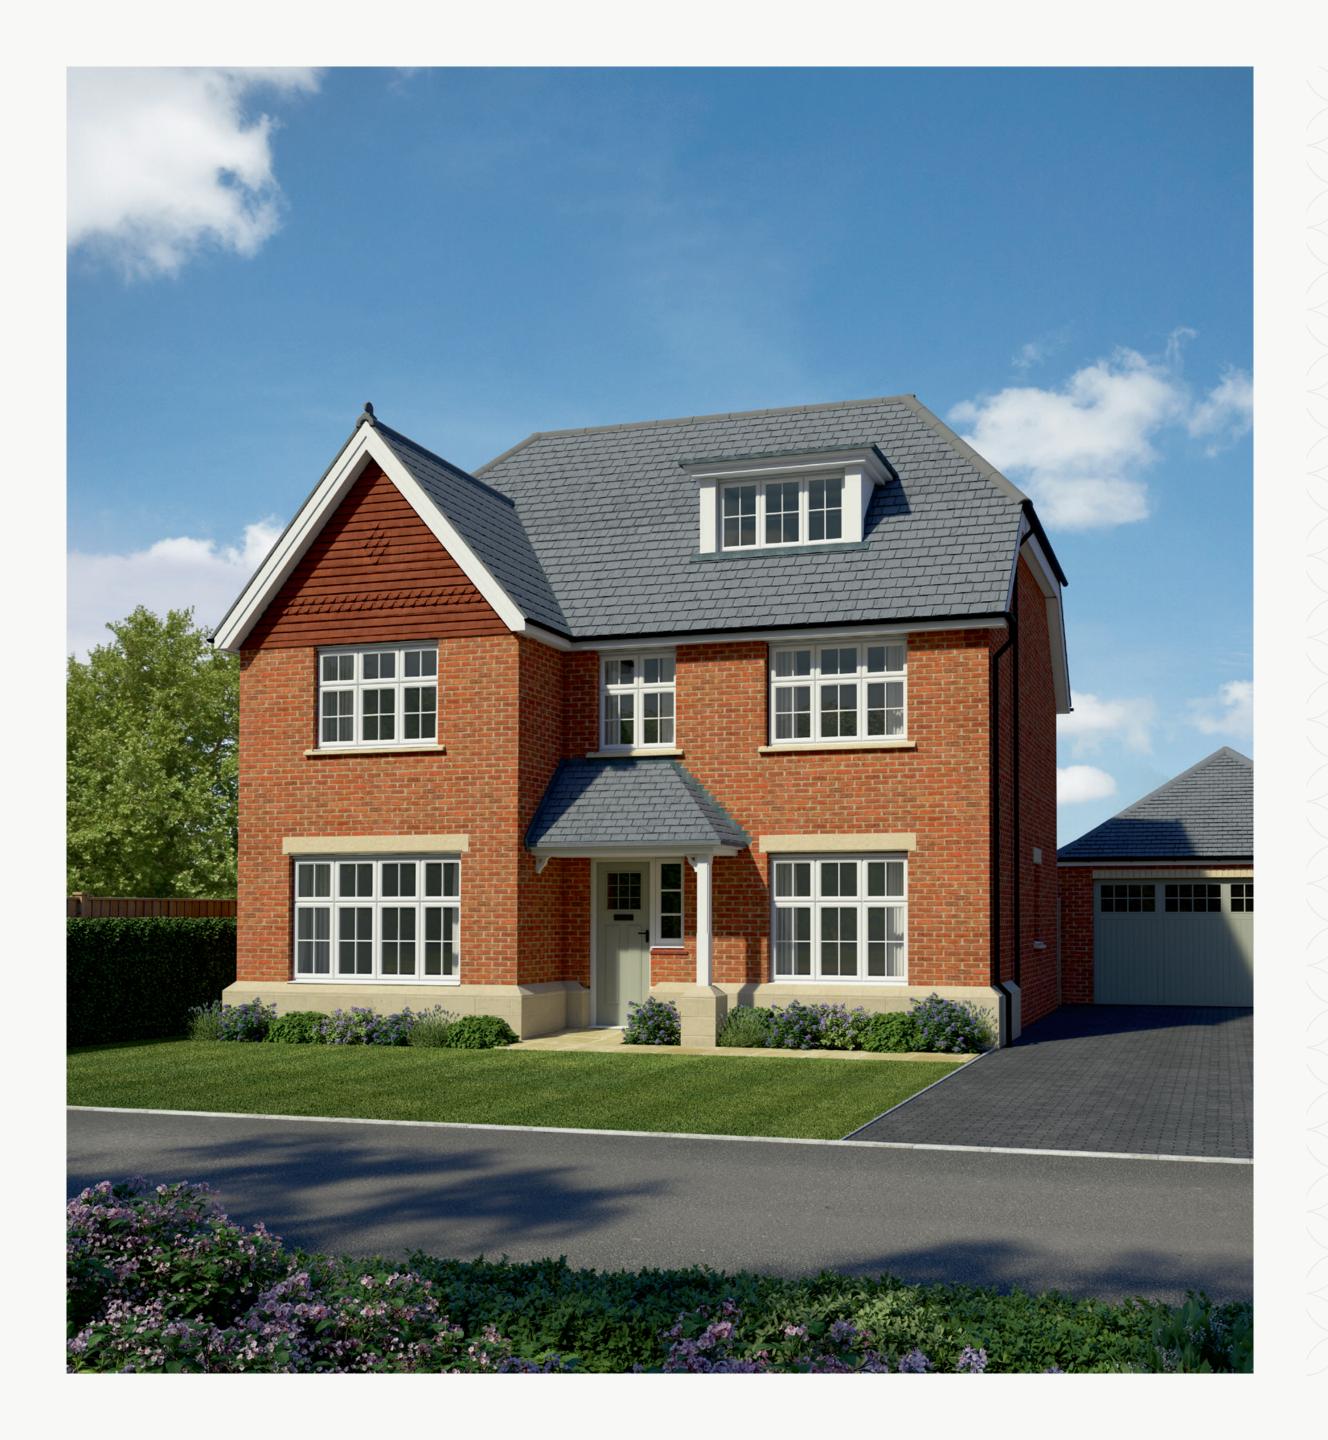

# ROSTHERNE

FIVE BEDROOM HOME





## THE ROSTHERNE GROUND FLOOR

| 1 | Kitchen       | 10'3" x 12'6" | 3.14 x 3.85m |
|---|---------------|---------------|--------------|
| 2 | Dining/Family | 23'4" × 10'8" | 7.14 x 3.29m |
| 3 | Lounge        | 12'0" x 16'5" | 3.66 x 5.03m |
| 4 | Utility       | 7'2" x 6'7"   | 2.19 x 2.05m |
| 5 | Cloaks        | 7'2" × 3'2"   | 2.19 x 0.98m |





### **KEY**

₩ Hob

**OV** Oven

**FF** Fridge/freezer

**TD** Tumble dryer space

**♦** Dimensions start

ST Storage cupboard

**WM** Washing machine space

**DW** Dish washer space



## THE ROSTHERNE FIRST FLOOR

| 6 Bedroom 1  | 12'2" x 13'4" | 3.72 x 4.07m |
|--------------|---------------|--------------|
| 7 En-suite 1 | 6'2" X 10'8"  | 1.90 X 3.30m |
| 8 Wardrobe   | 12'2" x 7'6"  | 3.72 x 2.33m