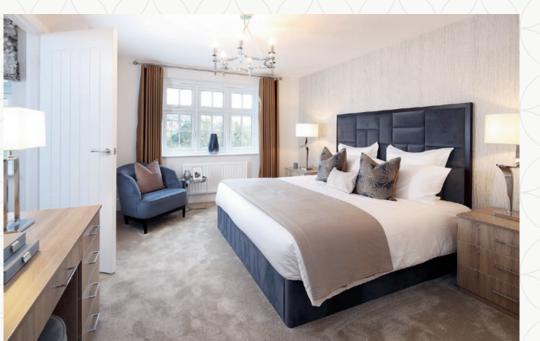

## THE ROSTHERNE FIRST FLOOR

| 6 Bedroom 1  | 12'2" x 13'4" | 3.72 x 4.07m |
|--------------|---------------|--------------|
| 7 En-suite 1 | 6'2" X 10'8"  | 1.90 X 3.30m |
| 8 Wardrobe   | 12'2" x 7'6"  | 3.72 x 2.33m |
| 9 Bedroom 2  | 11'9" x 9'9"  | 3.62 x 3.01m |
| 10 Bedroom 3 | 10'2" × 11'2" | 3.10 x 3.41m |
| 11 Bathroom  | 8'0" x 6'2"   | 2.43 x 1.83m |