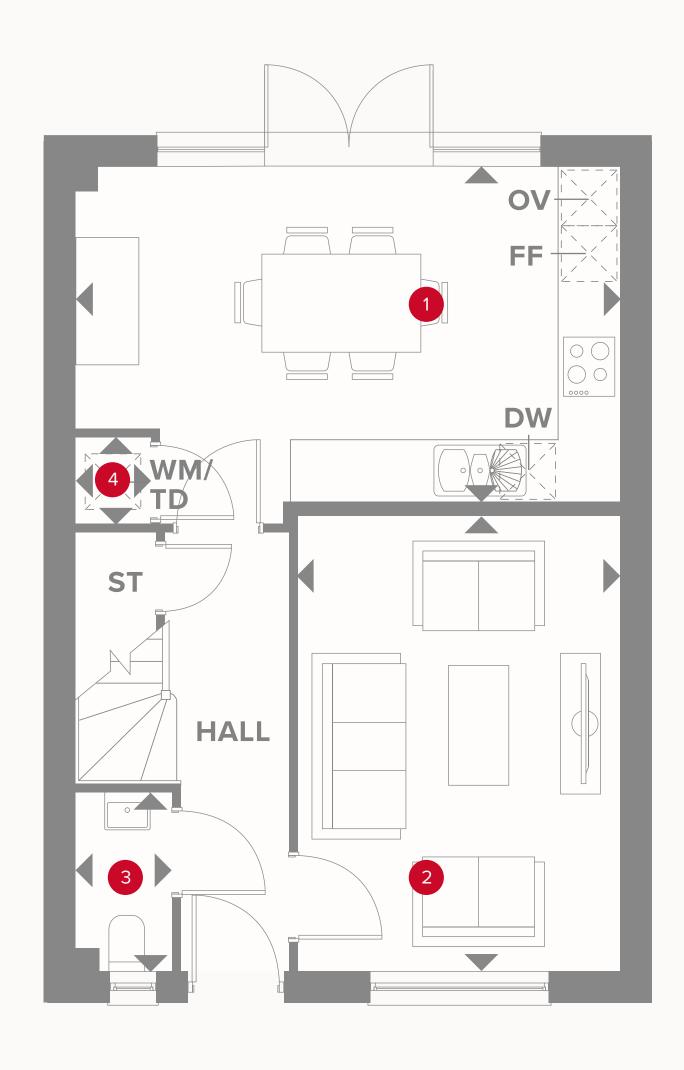

## THE PLUMLEY GROUND FLOOR

1 Kitchen/Dining 18'0" x 11'0" 5.43 x 3.32m

2 Lounge 15'0" x 11'0" 4.55 x 3.23m

3 Cloaks 6'0" x 3'0" 1.79 x 0.98m

4 Laundry Cupboard 0'0" x 0'0" 0.00 x 0.00m

#### **KEY**

oo Hob

**OV** Oven

FF Fridge/freezer

**TD** Tumble dryer space

◆ Dimensions start

ST Storage cupboard

**WM** Washing machine space

**DW** Dish washer space