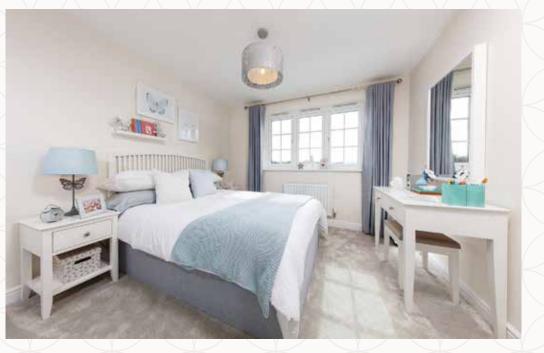

### THE PLUMLEY FIRST FLOOR

5 Bedroom 1 15'0" x 11'0" 4.48 x 3.29m

6 En-suite 1 10'0" x 7'0" 2.94 x 2.05m

7 Bedroom 3 11'0" x 10'0" 3.45 X 2.97m

8 Bathroom 7'9" x 5'7" 2.41 X 1.74m