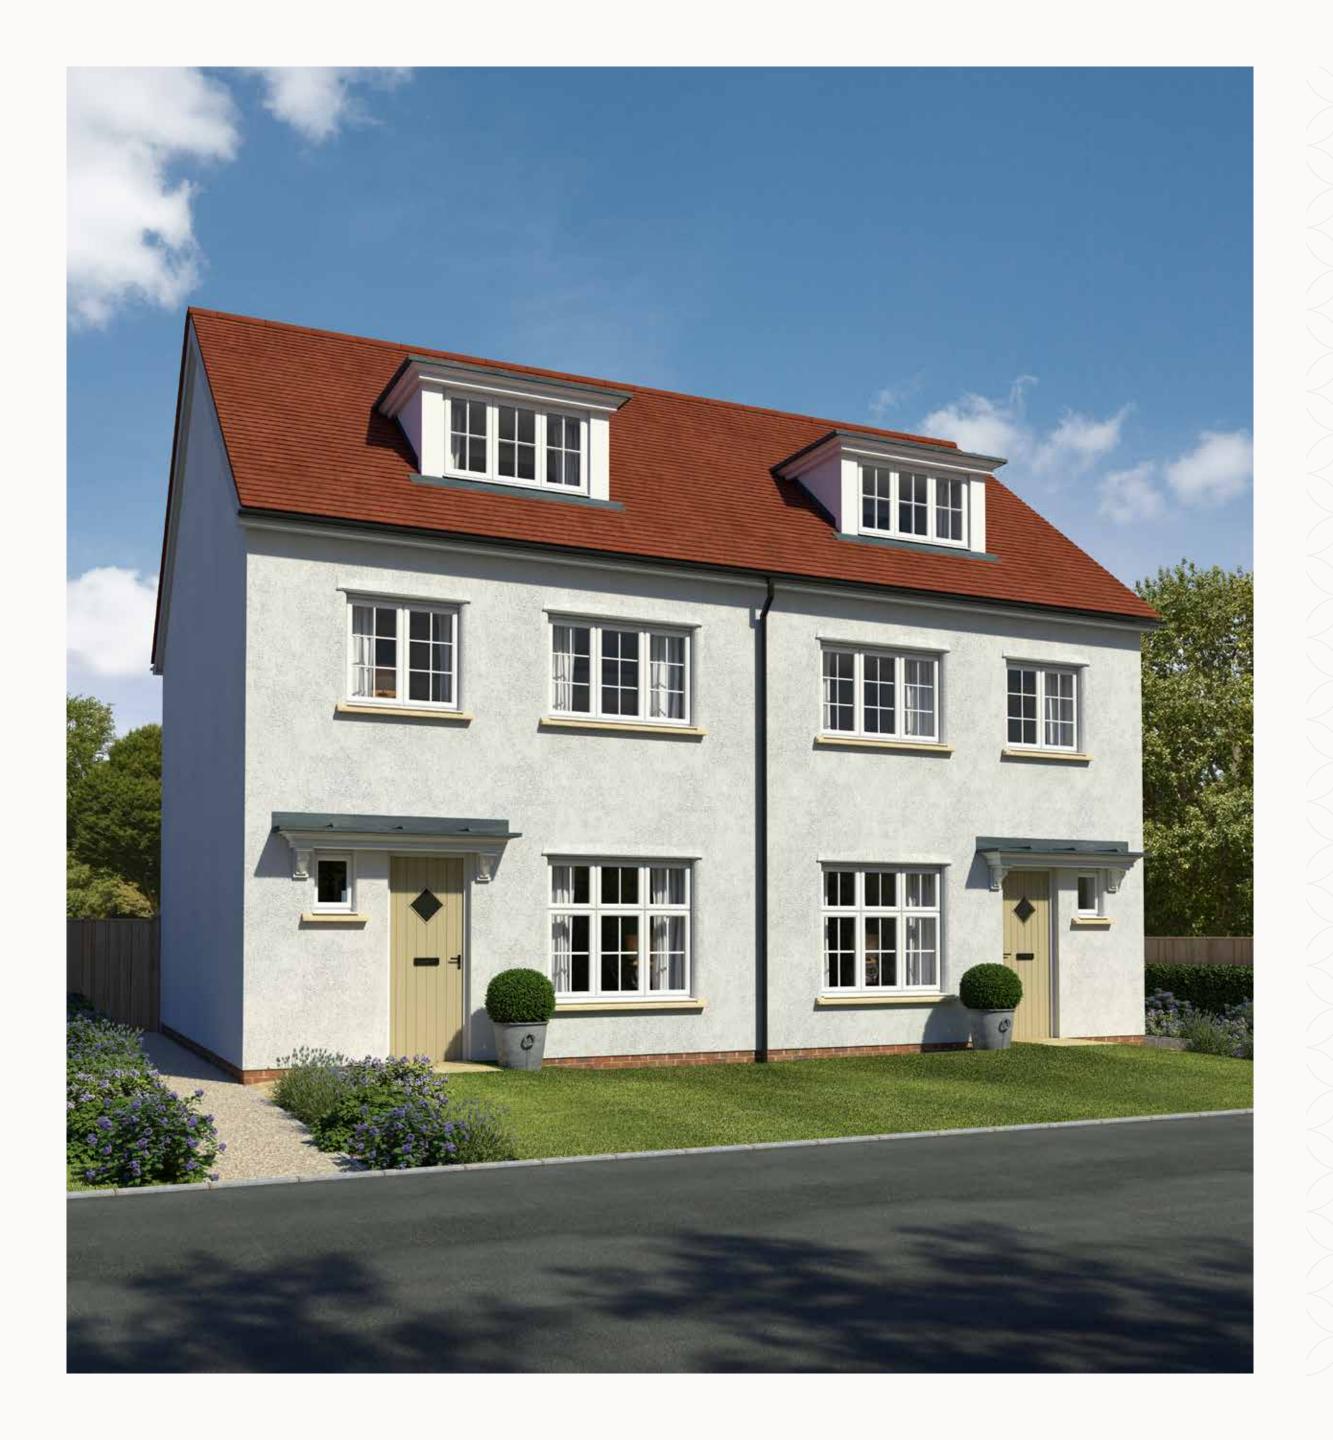

# PLUMLEY

THREE BEDROOM HOME





## THE PLUMLEY GROUND FLOOR

1 Kitchen/Dining 18'0" x 11'0" 5.43 x 3.32m

2 Lounge 15'0" x 11'0" 4.55 x 3.23m

3 Cloaks 6'0" x 3'0" 1.79 x 0.98m

4 Laundry Cupboard 0'0" x 0'0" 0.00 x 0.00m





#### **KEY**

oo Hob

**OV** Oven

FF Fridge/freezer

**TD** Tumble dryer space

◆ Dimensions start

ST Storage cupboard

**WM** Washing machine space

**DW** Dish washer space



### THE PLUMLEY FIRST FLOOR

5 Bedroom 1 15'0" x 11'0" 4.48 x 3.29m

6 En-suite 1 10'0" x 7'0" 2.94 x 2.05m

7 Bedroom 3 11'0" x 10'0" 3.45 X 2.97m

8 Bathroom 7'9" x 5'7" 2.41 X 1.74m





### **KEY**

Dimensions startHW Hot water storage

**LH** Loft hatch



Customers should note this illustration is an example of the Plumley house type. All dimensions indicated are approximate an