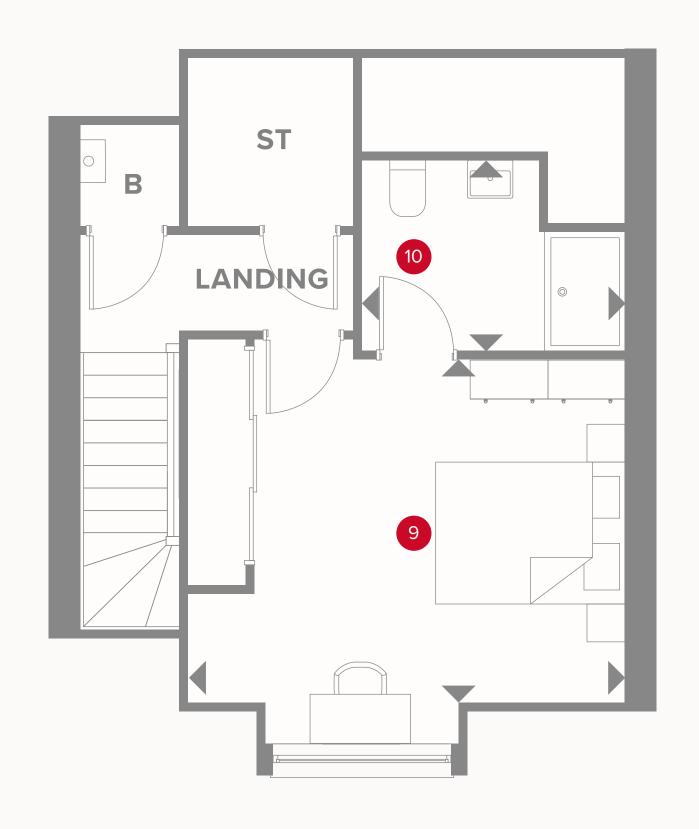

### THE PLUMLEY SECOND FLOOR

9 Bedroom 2

14'0" x 13'0"

3.86 X 4.34m

10 En-suite 2

9'0" x 6'0"

2.6 x 1.91m

#### **KEY**

■ Dimensions start

Bolier

**LH** Loft hatch

Customers should note this illustration is an example of the Plumley house type. All dimensions indicated are approximate and the furniture layout is for illustrative purposes only. Homes may be 'handed' (mirror image) versions of the illustrations, and may be detached, semi-detached or terraced. Materials used may differ from plot to plot including render and roof tile colours. Detailed plans and specifications are available for inspection for each plot at our Sales Centre during working hours and customers must check their individual specifications prior to making a reservation.