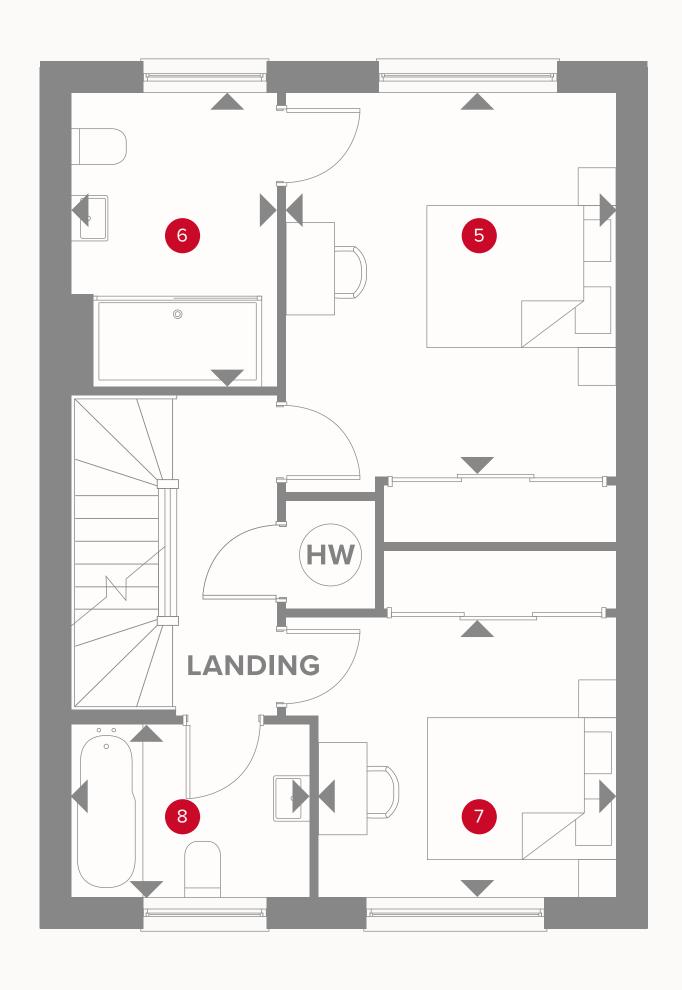

### THE PLUMLEY FIRST FLOOR

5 Bedroom 1 15'0" x 11'0" 4.48 x 3.29m

6 En-suite 1 10'0" x 7'0" 2.94 x 2.05m

7 Bedroom 3 11'0" x 10'0" 3.45 X 2.97m

8 Bathroom 7'9" x 5'7" 2.41 X 1.74m

### **KEY**

Dimensions startHW Hot water storage

**LH** Loft hatch

Customers should note this illustration is an example of the Plumley house type. All dimensions indicated are approximate and the furniture layout is for illustrative purposes only. Homes may be 'handed' (mirror image) versions of the illustrations, and may be detached, semi-detached or terraced. Materials used may differ from plot to plot including render and roof tile colours. Detailed plans and specifications are available for inspection for each plot at our Sales Centre during working hours and customers must check their individual specifications prior to making a reservation.