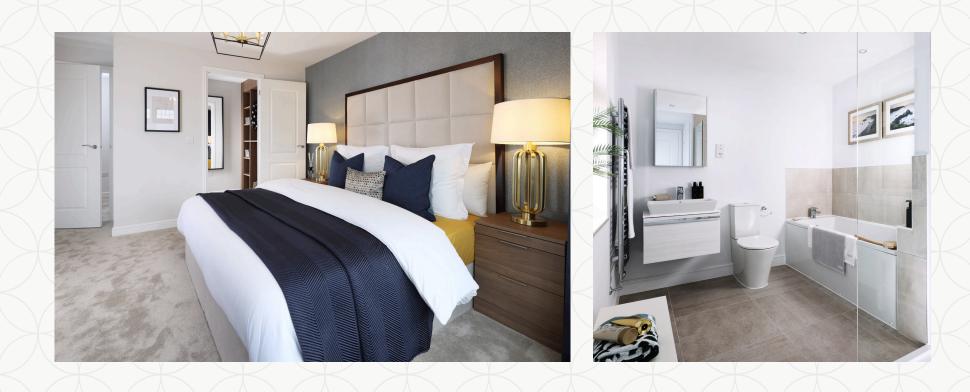

## THE CHELFORD FIRST FLOOR

| 6 Bedroom 1   | 13'4" x 11'9" | 4.09 x 3.63 m |
|---------------|---------------|---------------|
| 7 En-suite 1  | 12'10" x 7'8" | 3.96 x 2.38 m |
| 8 Wardrobe    | 8'3" x 5'4"   | 2.54 x 1.65 m |
| 9 Bedroom 2   | 11'3" x 9'0"  | 3.44 x 2.75 m |
| 10 En-suite 2 | 7'9" x 6'3"   | 2.41 x 1.93 m |
| 11 Bedroom 3  | 13'3" x 9'3"  | 4.06 x 2.83 m |
| 12 En-suite 3 | 9'3" x 6'0"   | 2.83 x 1.84 m |