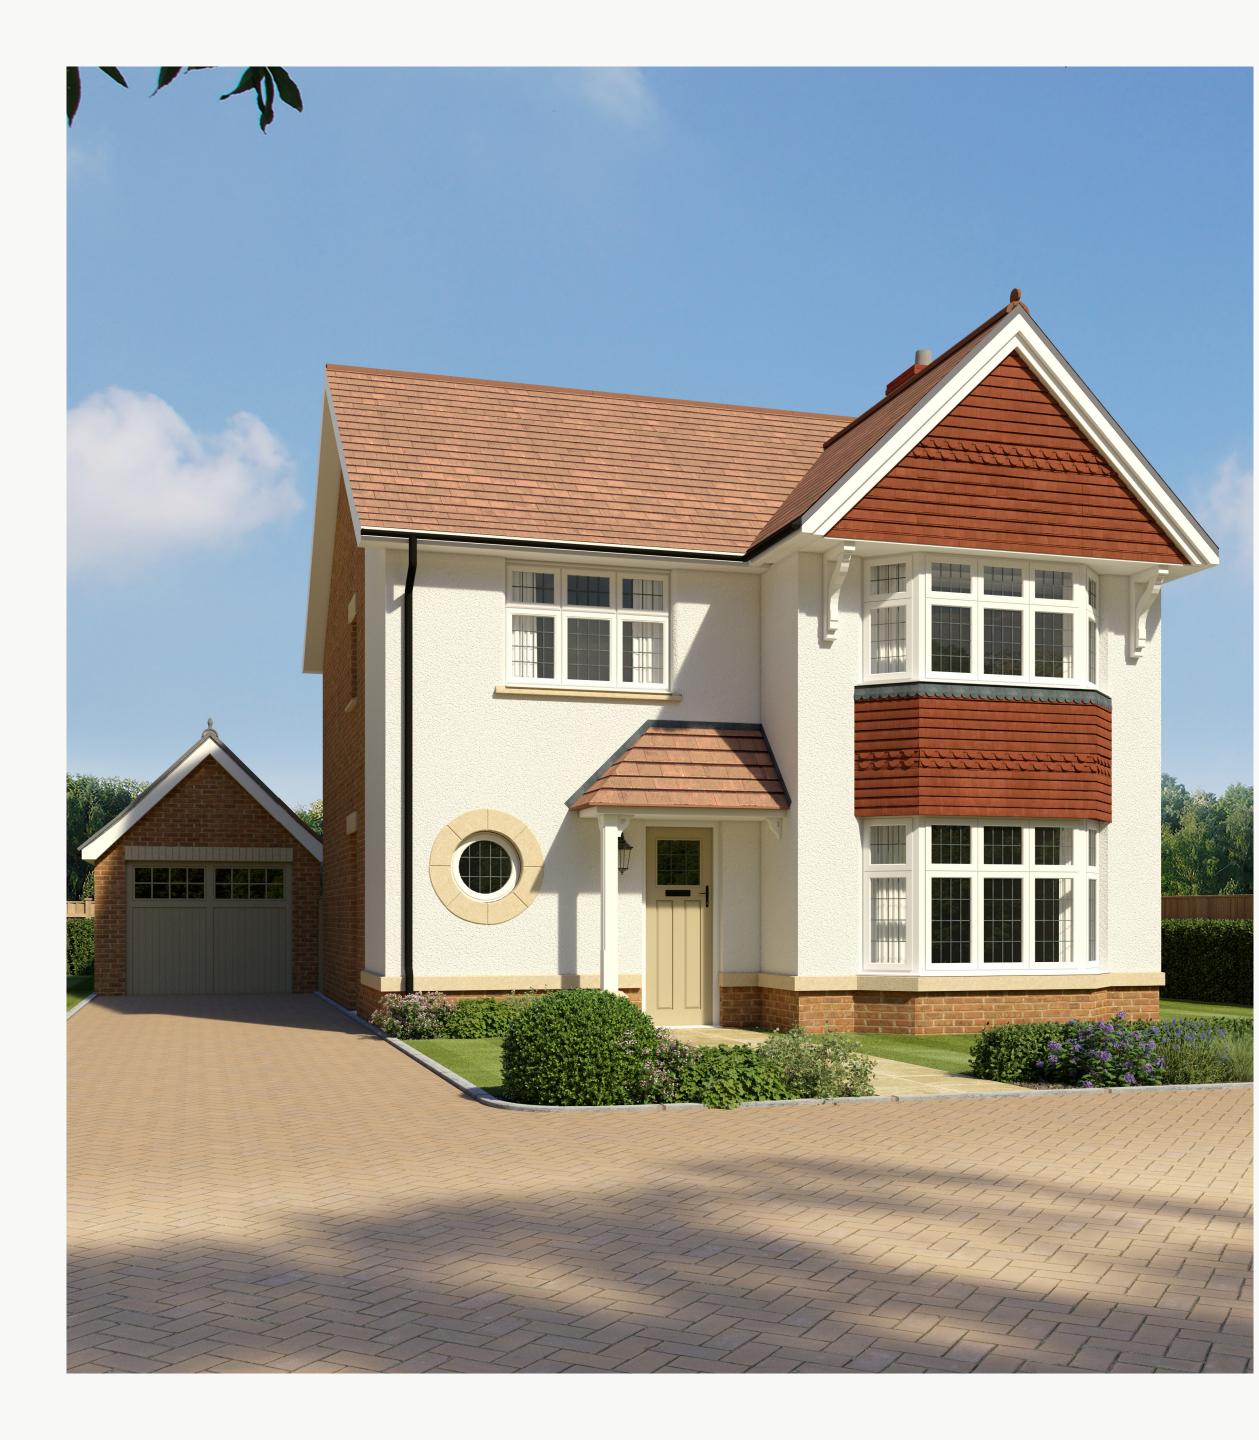

# THREE BEDROOM HOME

Dimensions startHW Hot water storage

Customers should note this illustration is an example of the Alderley house type. All dimensions indicated are approximate and the furniture layout is for illustrative purposes only. Homes may be 'handed' (mirror image) versions of the illustrations, and may be detached, semi-detached or terraced. Materials used may differ from plot to plot including render and roof tile colours. Detailed plans and specifications are available for inspection for each plot at our Sales Centre during working hours and customers must check their individual specifications prior to making a reservation.