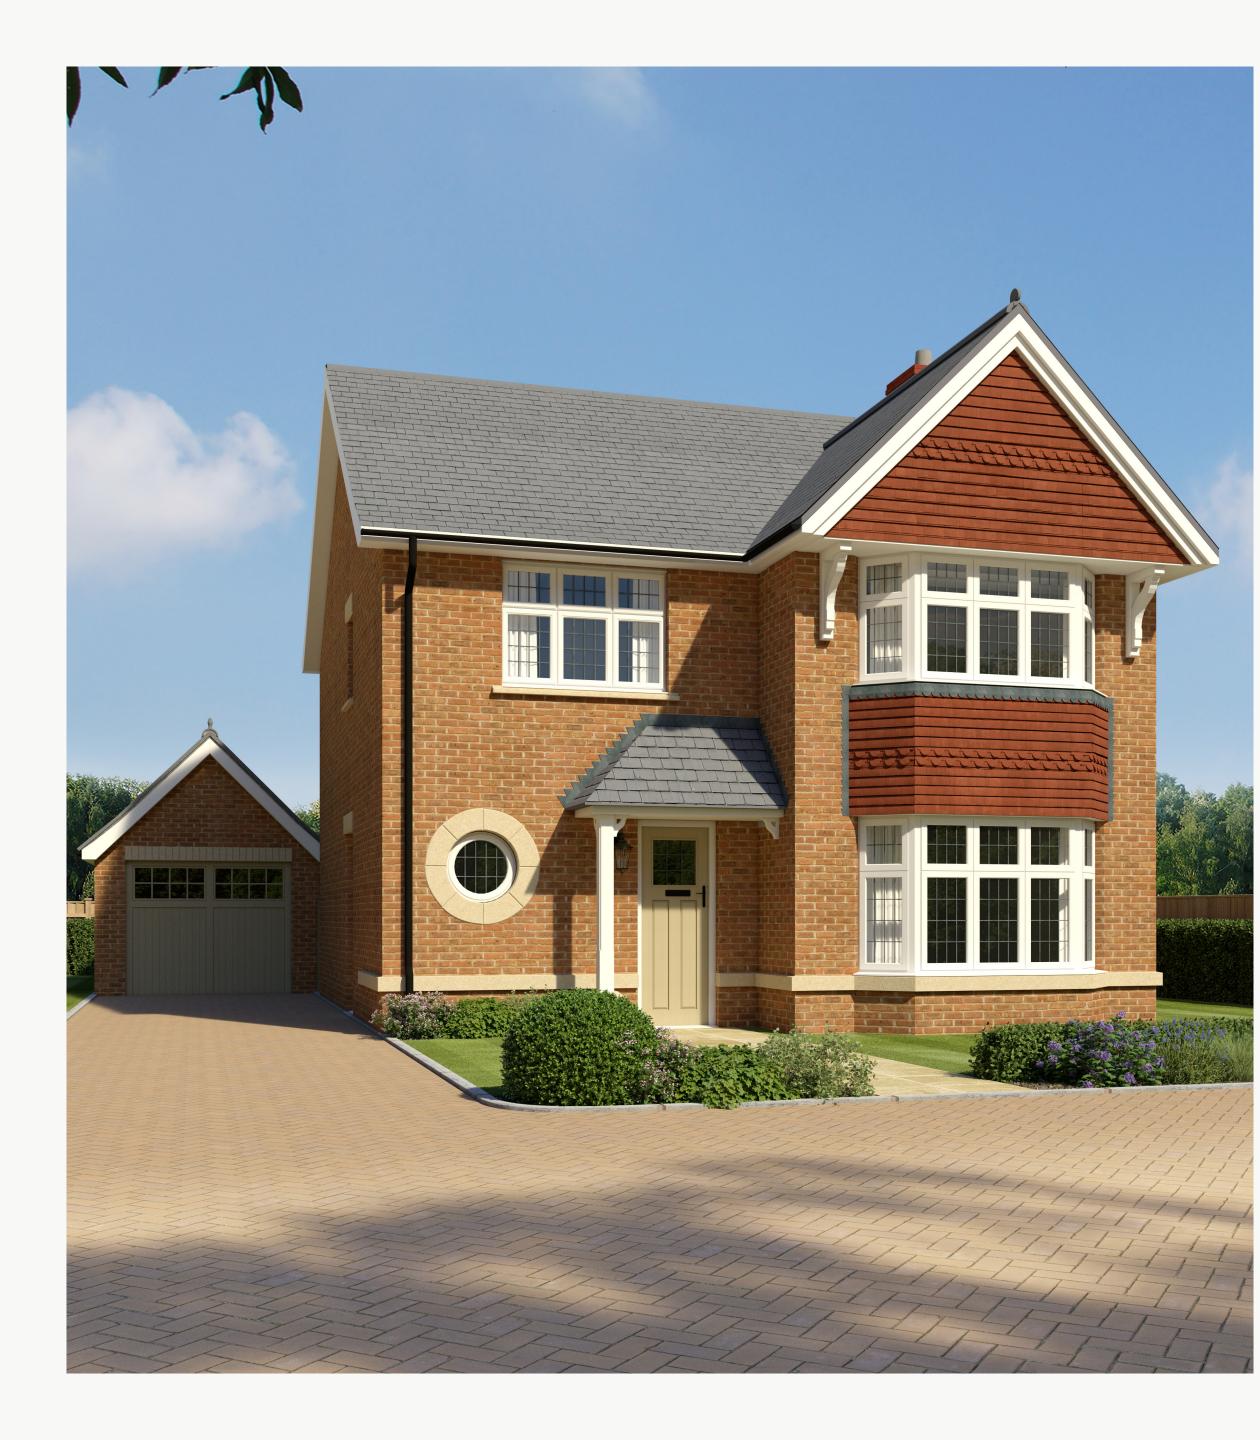

# THREE BEDROOM HOME

Dimensions startHW Hot water storage

Customers should note this illustration is an example of the Alderley house type. All dimensions indicated are approximate and the furniture layout is for illustrative purposes only. Homes may be 'handed' (mirror image) versions of the illustrations, and may be detached, semi-detached or terraced. Materials used may differ from plot to plot including render and roof tile colours. Detailed plans and specifications are available for inspection for each plot at our Sales Centre during working hours and customers must check their individual specifications prior to making a reservation.