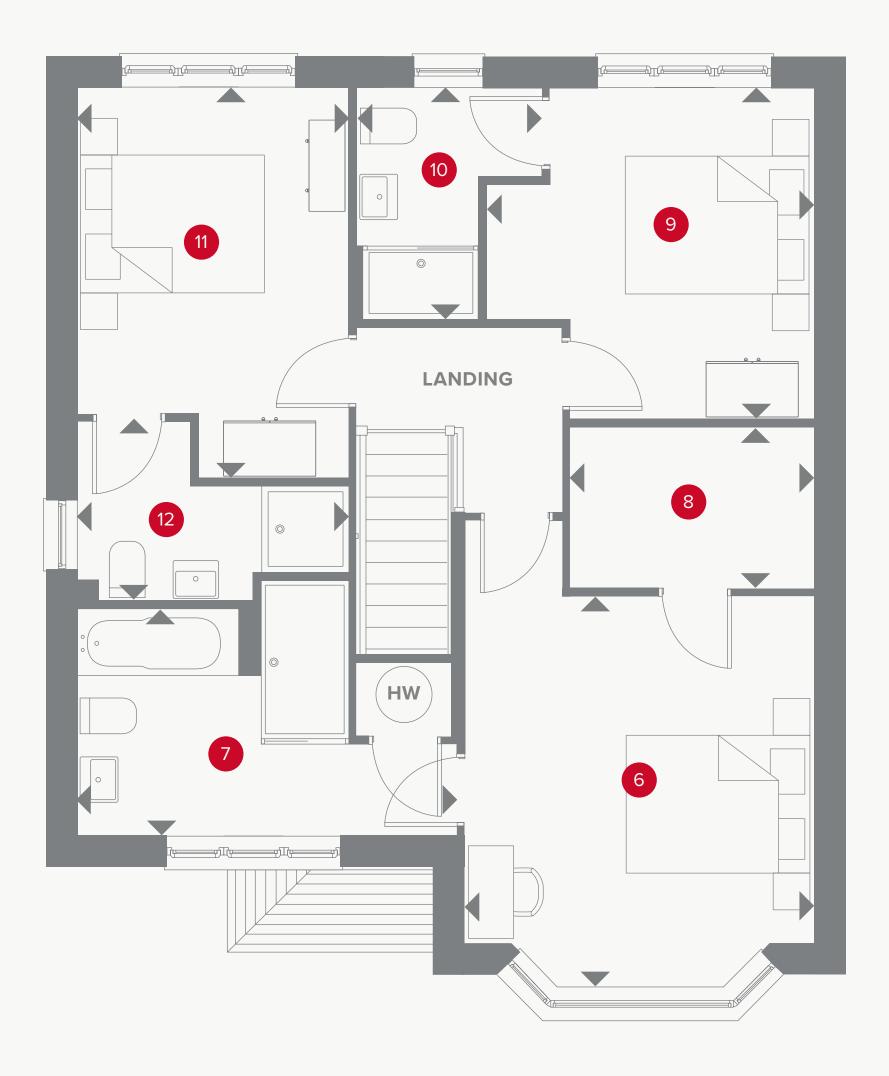

## THE CHELFORD FIRST FLOOR

| 6 Bedroom 1   | 13'4" x 11'9" | 4.09 x 3.63 m |
|---------------|---------------|---------------|
| 7 En-suite 1  | 12'10" x 7'8" | 3.96 x 2.38 m |
| 8 Wardrobe    | 8'3" x 5'4"   | 2.54 x 1.65 m |
| 9 Bedroom 2   | 11'3" x 9'0"  | 3.44 x 2.75 m |
| 10 En-suite 2 | 7'9" x 6'3"   | 2.41 x 1.93 m |
| 11 Bedroom 3  | 13'3" x 9'3"  | 4.06 x 2.83 m |
| 12 En-suite 3 | 9'3" x 6'0"   | 2.83 x 1.84 m |