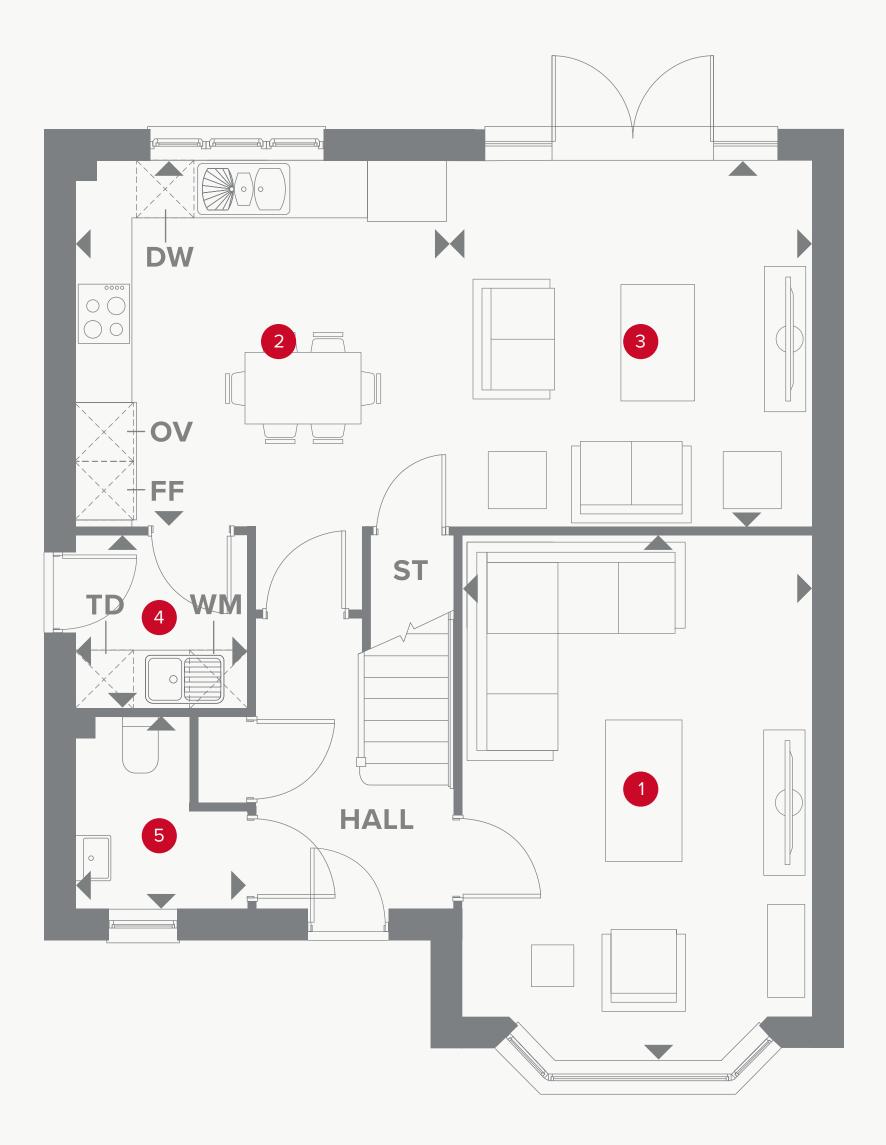

## THE CHELFORD GROUND FLOOR

| 1 Lounge            | 17'7" × 11'9" | 5.41 x 3.63 m |
|---------------------|---------------|---------------|
| 2 Kitchen/Dining    | 12'8" x 12'5" | 3.89 x 3.82 m |
| <sup>3</sup> Family | 12'5" x 12'5" | 3.82 x 3.81 m |
| 4 Utility           | 5'9" × 5'9"   | 1.81 x 1.80 m |
| 5 Cloaks            | 6'5" x 5'9"   | 1.99 x 1.80 m |

### KEY

So Hob

OV Oven

FF Fridge/freezer

**TD** Tumble dryer space

Dimensions start

**ST** Storage cupboard

**WM** Washing machine space

**DW** Dish washer space

## THE CHELFORD FIRST FLOOR

| 6 Bedroom 1   | 13'4" x 11'9" | 4.09 x 3.63 m |
|---------------|---------------|---------------|
| 7 En-suite 1  | 12'10" x 7'8" | 3.96 x 2.38 m |
| 8 Wardrobe    | 8'3" x 5'4"   | 2.54 x 1.65 m |
| 9 Bedroom 2   | 11'3" x 9'0"  | 3.44 x 2.75 m |
| 10 En-suite 2 | 7'9" x 6'3"   | 2.41 x 1.93 m |
| 11 Bedroom 3  | 13'3" x 9'3"  | 4.06 x 2.83 m |
| 12 En-suite 3 | 9'3" x 6'0"   | 2.83 x 1.84 m |

Dimensions startHW Hot water storage

Customers should note this illustration is an example of the Alderley house type. All dimensions indicated are approximate and the furniture layout is for illustrative purposes only. Homes may be 'handed' (mirror image) versions of the illustrations, and may be detached, semi-detached or terraced. Materials used may differ from plot to plot including render and roof tile colours. Detailed plans and specifications are available for inspection for each plot at our Sales Centre during working hours and customers must check their individual specifications prior to making a reservation.