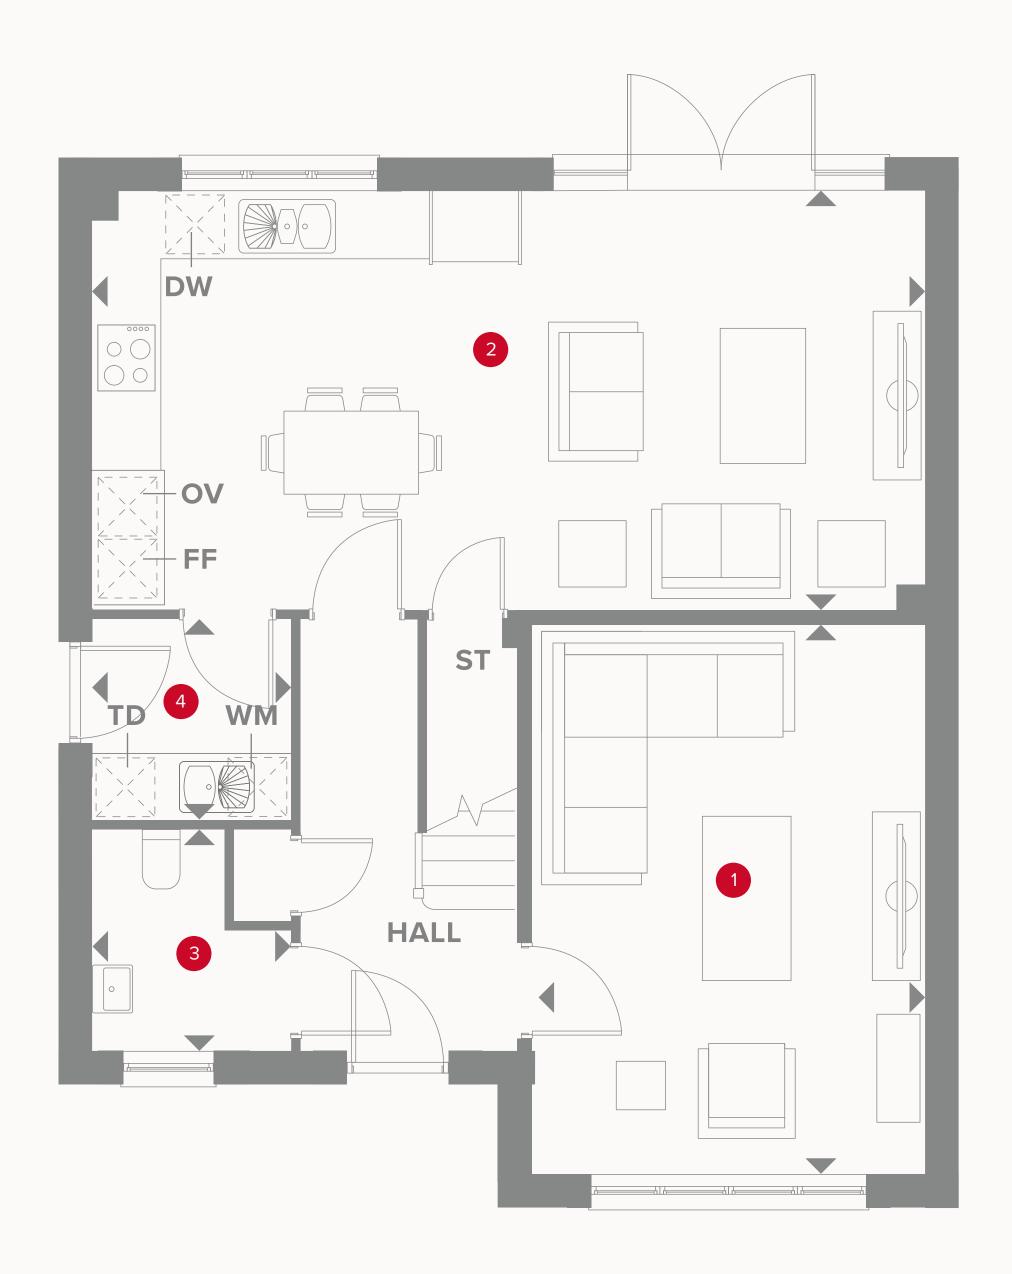

## THE CAMBRIDGE GROUND FLOOR

| 1 Lounge | 16'2" x 11'9" | 4.95 x 3.63 m |
|----------|---------------|---------------|
|----------|---------------|---------------|

| 3 | Cloaks | 5'9" x 5'9" | 1.81 x 1.80 m |
|---|--------|-------------|---------------|

4 Utility 6'5" x 5'9" 1.99 x 1.80 m

## **KEY**

₩ Hob

**OV** Oven

**FF** Fridge/freezer

**TD** Tumble dryer space

◆ Dimensions start

ST Storage cupboard

**WM** Washing machine space

**DW** Dish washer space