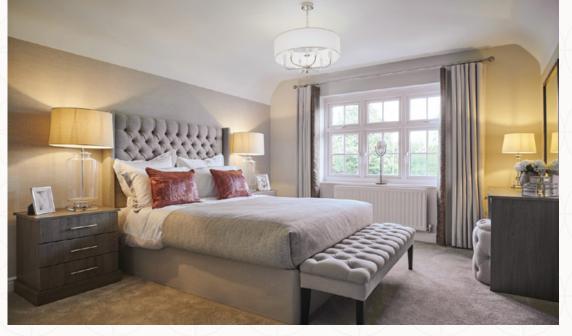

## THE CAMBRIDGE FIRST FLOOR

| 5 Bedroom 1 | 13'8" x 12'8" | 4.22 x 3.89 m |
|-------------|---------------|---------------|
| 6 En-suite  | 8'4" x 3'9"   | 2.45 x 1.19 m |
| 7 Bedroom 2 | 13'3" x 11'0" | 4.06 x 3.37 m |
| 8 Bedroom 3 | 11'6" × 8'4"  | 3.52 x 2.56 m |
| 9 Bedroom 4 | 11'9" × 9'0"  | 3.64 x 2.76 m |
| 10 Bathroom | 8'2" x 7'2"   | 2.49 x 2.19 m |