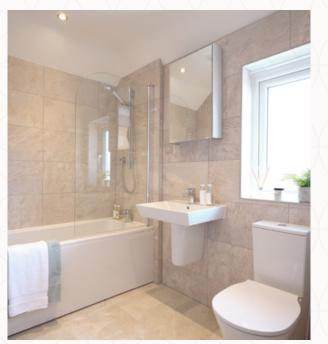

## THE CAMBRIDGE FIRST FLOOR

| 5 Bedroom 1 | 13'8" x 12'8" | 4.22 x 3.89 m |
|-------------|---------------|---------------|
| 6 En-suite  | 8'4" x 3'9"   | 2.45 x 1.19 m |
| 7 Bedroom 2 | 13'3" x 11'0" | 4.06 x 3.37 m |
| 8 Bedroom 3 | 11'6" × 8'4"  | 3.52 x 2.56 m |
| 9 Bedroom 4 | 11'9" × 9'0"  | 3.64 x 2.76 m |
| 10 Bathroom | 8'2" x 7'2"   | 2.49 x 2.19 m |