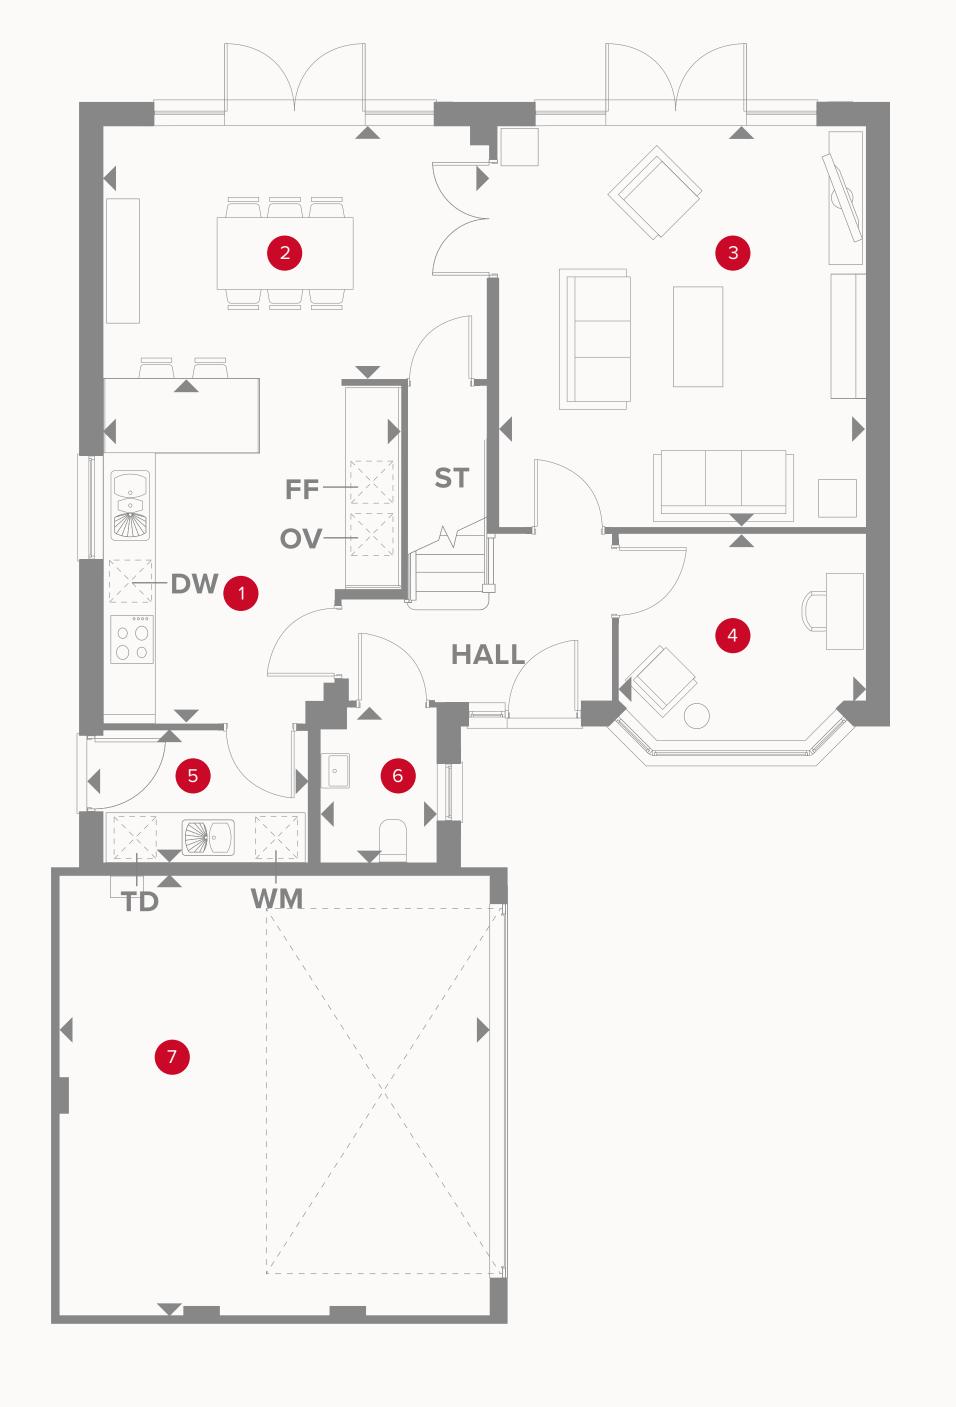

## THE CANTERBURY LIFESTYLE GROUND FLOOR

| 1 Kitchen | 13'2" x 11'8" | 4.02 x 3.56m |
|-----------|---------------|--------------|
|-----------|---------------|--------------|

| 2 | Dining | 15'2" x 9'9'' | 4.62 x 2.98m |
|---|--------|---------------|--------------|
|   |        |               |              |

7 Garage 17'6" x 17'5" 5.34 x 5.30m

#### **KEY**

oo Hob

**OV** Oven

FF Fridge/freezer

**TD** Tumble dryer space

Dimensions start

ST Storage cupboard

**WM** Washing machine space

**DW** Dish washer space

### THE CANTERBURY LIFESTYLE FIRST FLOOR

| 8 Bedroom 1 | 13'9" x 11'3" | 4.18 x 3.43m |
|-------------|---------------|--------------|
|-------------|---------------|--------------|

9 En-suite 1 10'2" x 5'10" 3.10 x 1.77m

10 Bedroom 2 3.58 x 3.50m 11'9" x 11'6''

11 En-suite 2 2.85 x 1.94m 9'4" × 6'4"

12 Bedroom 3 12'5" × 11'4" 3.78 x 3.45m

13 En-suite 3 2.39 x 1.77m 7'10" x 5'10"