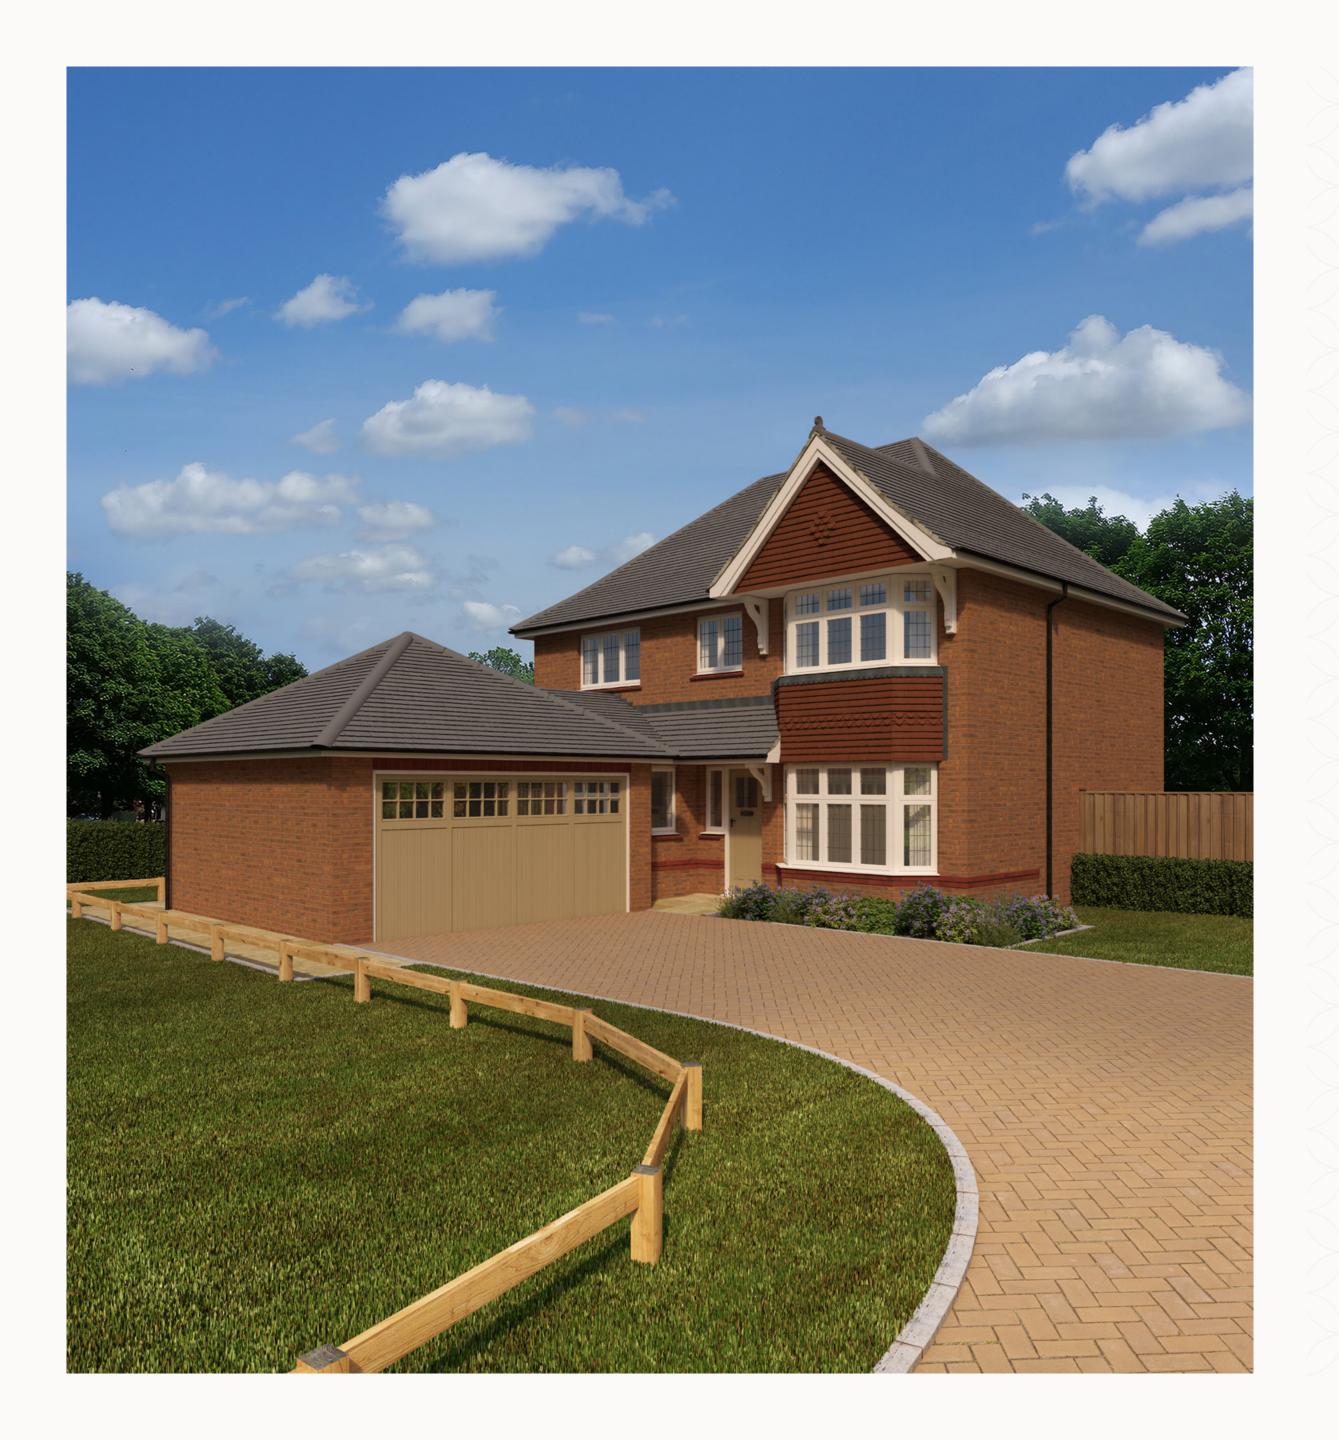

# THE CANTERBURY LIFESTYLE

THREE BEDROOM HOME

#### **KEY**

■ Dimensions start **HW** Hot water storage

**LH** Loft hatch

Customers should note this illustration is an example of the Canterbury Lifestyle house type. All dimensions indicated are approximate and the furniture layout is for illustrative purposes only. Homes may be 'handed' (mirror image) versions of the illustrations, and may be detached, semi-detached or terraced. Materials used may differ from plot to plot including render and roof tile colours. Detailed plans and specifications are available for inspection for each plot at our Sales Centre during working hours and customers must check their individual specifications prior to making a reservation.