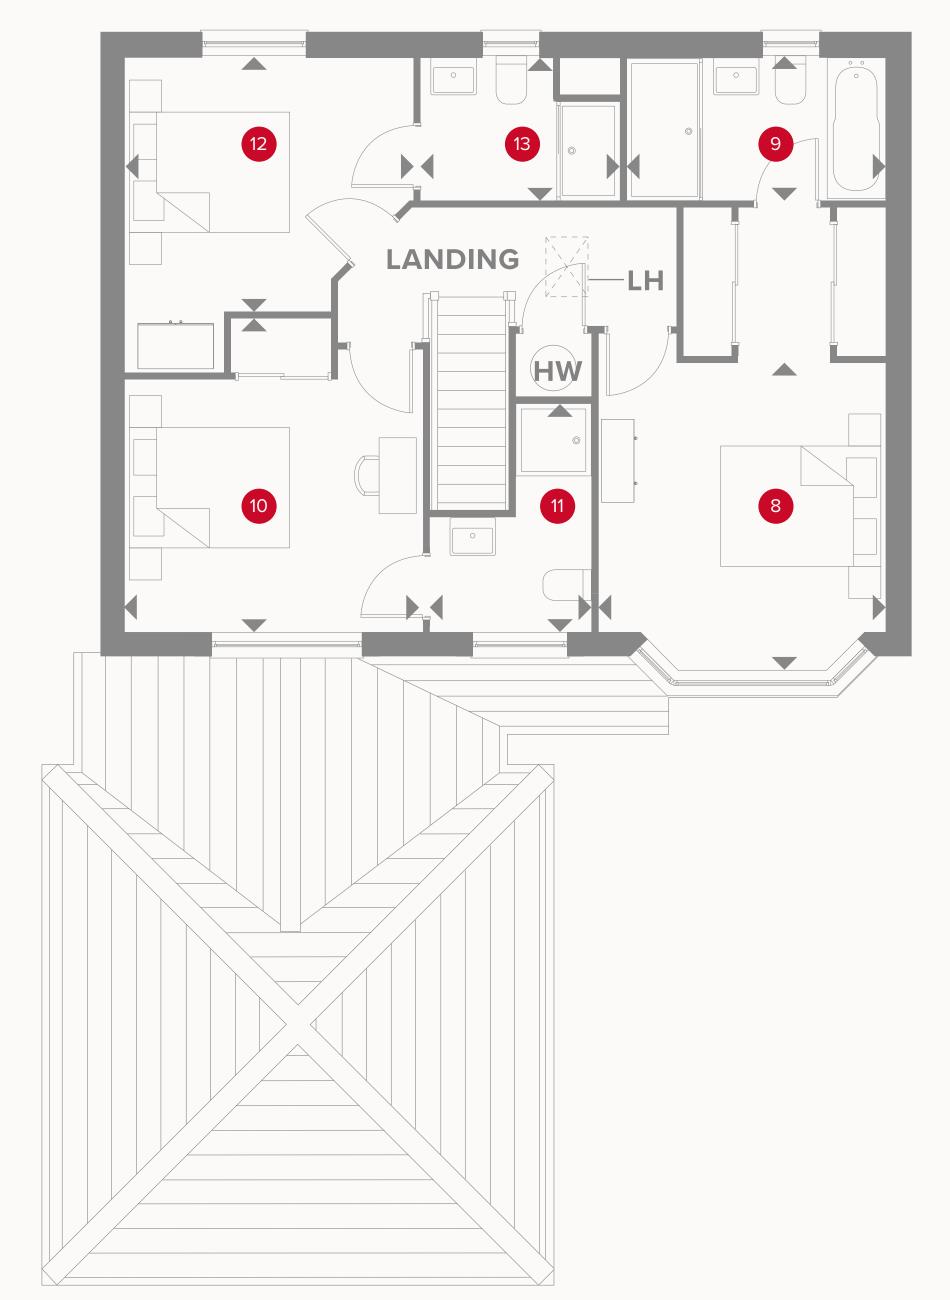

### THE CANTERBURY LIFESTYLE FIRST FLOOR

| 8 Bedroom 1 | 13'9" x 11'3" | 4.18 x 3.43m |
|-------------|---------------|--------------|
|-------------|---------------|--------------|

9 En-suite 1 10'2" x 5'10" 3.10 x 1.77m

10 Bedroom 2 3.58 x 3.50m 11'9" x 11'6''

11 En-suite 2 2.85 x 1.94m 9'4" × 6'4"

12 Bedroom 3 12'5" × 11'4" 3.78 x 3.45m

13 En-suite 3 2.39 x 1.77m 7'10" x 5'10"