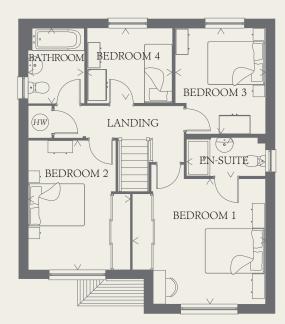

#### FIRST FLOOR

| BEDROOM 1 | 14'1" x 13'4"  | 4.29 x 4.06 m |
|-----------|----------------|---------------|
| EN-SUITE  | 8'5" x 4'1"    | 2.56 x 1.25 m |
| BEDROOM 2 | 13'9" x 10'10" | 4.18 x 3.30 m |
| BEDROOM 3 | 11'2" x 9'6"   | 3.40 x 2.90 m |
| BEDROOM 4 | 9'2" x 7'10"   | 2.80 x 2.40 m |
| BATHROOM  | 7'10" x 5'11"  | 2.40 x 1.80 m |
|           |                |               |

< Denotes where dimensions are taken from. All wardrobes are subject to site specification. Please see Sales Consultant for further details.

Oven

KEY

ov

👸 Hob

THINK. EF\_CAMB\_DM.7

td Tumble dryer space

HW Hot water cylinder

ST Cupboard