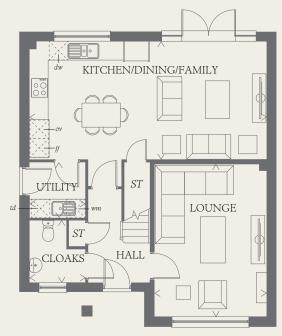

#### GROUND FLOOR

| LOUNGE                        | 16'3" x 11'11" | 4.95 x 3.63 m |
|-------------------------------|----------------|---------------|
| KITCHEN/<br>DINING/<br>FAMILY | 25'2" x 12'6"  | 7.68 x 3.82 m |
| UTILITY                       | 5'11" x 5'11"  | 1.81 x 1.80 m |
| CLOAKS                        | 6'6" x 5'11"   | 1.99 x 1.80 m |

< Denotes where dimensions are taken from. All wardrobes are subject to site specification. Please see Sales Consultant for further details.

Oven

KEY

ov

👸 Hob

THINK. EF\_CAMB\_DM.7

td Tumble dryer space

HW Hot water cylinder

ST Cupboard