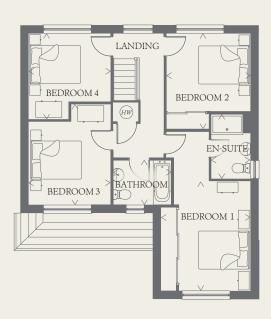

#### FIRST FLOOR

| BEDROOM 1 | 13'8" x 11'2"  | 4.17 x 3.41 m |
|-----------|----------------|---------------|
| EN-SUITE  | 8'1" x 4'11"   | 2.46 x 1.50 m |
| BEDROOM 2 | 11'11" x 10'6" | 3.63 x 3.21 m |
| BEDROOM 3 | 12'7" x 10'3"  | 3.84 x 3.13 m |
| BEDROOM 4 | 10'9" x 10'2"  | 3.27 x 3.10 m |
| BATHROOM  | 7'3" x 5'7"    | 2.22 x 1.71 m |
|           |                |               |

< Denotes where dimensions are taken from. All wardrobes are subject to site specification. Please see Sales Consultant for further details.

THINK. EF\_MARO\_DM.2

- td Tumble dryer space w Hot water cylinder ST Cupboard
- wm Washing machine space dw Dishwasher space