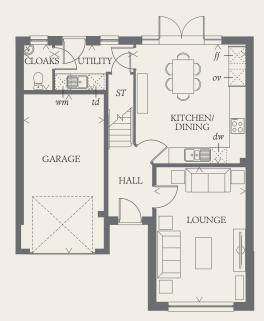

### GROUND FLOOR

| LOUNGE             | 16'10" x 11'1" | 5.14 x 3.38 m |
|--------------------|----------------|---------------|
| KITCHEN/<br>DINING | 14'10" x 13'9" | 4.52 x 4.19 m |
| UTILITY            | 9'10" x 5'7"   | 3.00 x 1.71 m |
| CLOAKS             | 5'7" x 3'6"    | 1.71 x 1.07 m |
| GARAGE             | 19'11" x 10'1" | 6.06 x 3.08 m |
|                    |                |               |

KEY

ov Oven

👸 Hob

< Denotes where dimensions are taken from. All wardrobes are subject to site specification. Please see Sales Consultant for further details.

THINK. EF\_MARO\_DM.2

- td Tumble dryer space w Hot water cylinder ST Cupboard
- wm Washing machine space dw Dishwasher space

ff Fridge/freezer