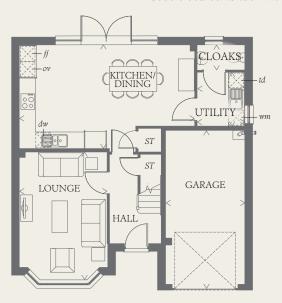

#### GROUND FLOOR

| LOUNGE             | 15'9" x 10'10" | 4.80 x 3.29 m |
|--------------------|----------------|---------------|
| KITCHEN/<br>DINING | 21'8" x 12'9"  | 6.60 x 3.88 m |
| UTILITY            | 6'8" x 5'10"   | 2.02 x 1.78 m |
| CLOAKS             | 5'10" x 3'1"   | 1.78 x 0.94 m |
| GARAGE             | 19'8" x 9'10"  | 6.00 x 3.00 m |

< Denotes where dimensions are taken from. All wardrobes are subject to site specification. Please see Sales Consultant for further details

td Tumble dryer space

ov Oven

Hot water cylinder

f Fridge/freezer

ST Cupboard

wm Washing machine spacedw Dishwasher space

in Distinustier space

THINK. EF\_OXFOQ\_DM.3