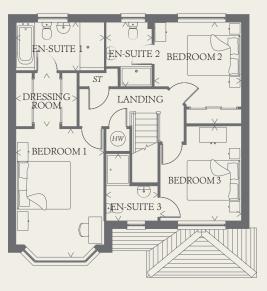

### FIRST FLOOR

| BEDROOM 1  | 15'10" x 10'10" | 4.82 x 3.29 n |
|------------|-----------------|---------------|
| DRESSING   | 7'6" x 6'8"     | 2.28 x 2.03 n |
| EN-SUITE 1 | 10'10" x 5'11"  | 3.29 x 1.80 n |
| BEDROOM 2  | 12'7" x 10'9"   | 3.84 x 3.27 n |
| EN-SUITE 2 | 7'11" x 5'8"    | 2.41 x 1.73 n |
| BEDROOM 3  | 11'7" x 10'0"   | 3.52 x 3.05 n |
| EN-SUITE 3 | 8'3" x 6'5"     | 2.51 x 1.96 n |

< Denotes where dimensions are taken from. All wardrobes are subject to site specification. Please see Sales Consultant for further details

td Tumble dryer space

ov Oven

Hot water cylinder

f Fridge/freezer

ST Cupboard

wm Washing machine spacedw Dishwasher space

in Distinustier space

THINK. EF\_OXFOQ\_DM.3