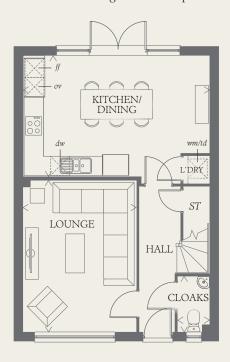

#### GROUND FLOOR

| LOUNGE             | 13 3 X 11 /    | 4./1 X 3.32 II |
|--------------------|----------------|----------------|
| KITCHEN/<br>DINING | 18'11" x 12'3" | 5.77 x 3.73 m  |
| CLOAKS             | 5'7" x 3'3"    | 1.71 x 0.98 m  |

00 Hob

ov Oven

td Tumble dryer space ST Cupboard

ff Fridge/freezer

wm Washing machine space

dw Dishwasher space

< Denotes where dimensions are taken from. All wardrobes are subject to site specification. Please see Sales Consultant for further details.