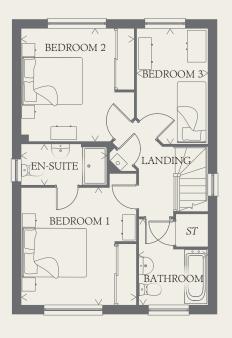

### FIRST FLOOR

| BEDROOM 1 | 11'11" x 11'8" | 3.63 x 3.55 m |
|-----------|----------------|---------------|
| EN-SUITE  | 8'8" x 4'2"    | 2.64 x 1.28 m |
| BEDROOM 2 | 11'5" x 11'5"  | 3.49 x 3.49 m |
| BEDROOM 3 | 11'9" x 7'2"   | 3.58 x 2.19 m |
| BATHROOM  | 8'8" x 7'0"    | 2.65 x 2.13 m |

00 Hob

ov Oven

td Tumble dryer space ST Cupboard

ff Fridge/freezer

wm Washing machine space

dw Dishwasher space

< Denotes where dimensions are taken from. All wardrobes are subject to site specification. Please see Sales Consultant for further details.