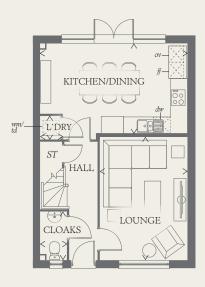

#### GROUND FLOOR

| KITCHEN/<br>DINING | 17'10" x 11'0" | 5.48 x 3.36 m |
|--------------------|----------------|---------------|
| LOUNGE             | 15'1" x 10'7"  | 4.6 x 3.26 m  |
| CLOAKS             | 5'10" X 3'3"   | 1.82 x 1.01 m |
| LAUNDRY            | 2'10" x 2'6"   | 0.89 x 0.78 m |

|    | · · · · |
|----|---------|
| 00 | Lah     |

- 07 Oven
- td Tumble dryer space
  - HIN Hot water cylinder ST Cupboard
- ff Fridge/freezer
  wm Washing machine space
- dw Dishwasher space

1240065 EF LNC3 SM.1

< Denotes where dimensions are taken from. All wardrobes are subject to site specification. Please see Sales Consultant for further details.