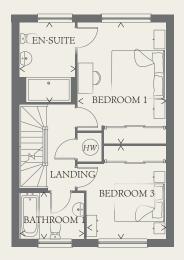

| FIRST FLOOR |               |               |
|-------------|---------------|---------------|
| BEDROOM 1   | 14'8" x 10'8" | 4.51 x 3.33 m |
| EN-SUITE    | 9'8" x 6'9"   | 2.97 x 2.08 m |
| BEDROOM 3   | 11'4" x 9'8"  | 3.48 x 3.00 m |
| BATHROOM    | 7'9" x 5'7"   | 2.41 x 1.74 m |

|    | · · · · |
|----|---------|
| 00 | Lah     |

- 07 Oven
- td Tumble dryer space
  - HIN Hot water cylinder ST Cupboard
- ff Fridge/freezer
  wm Washing machine space
- dw Dishwasher space

1240065 EF LNC3 SM.1

< Denotes where dimensions are taken from. All wardrobes are subject to site specification. Please see Sales Consultant for further details.