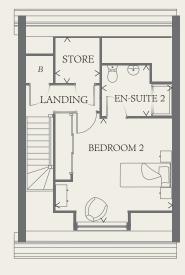

#### SECOND FLOOR

| 12'2" x 11'4" | 3.72 x 3.46 m |
|---------------|---------------|
| 8'7" x 6'5"   | 2.64 x 1.99 m |
| 5'6" x 5'5"   | 1.71 x 1.67 m |
|               | 8'7" x 6'5"   |

|    | · · · · |
|----|---------|
| 00 | Lah     |

- 07 Oven
- td Tumble dryer space
  - HIN Hot water cylinder ST Cupboard
- ff Fridge/freezer
  wm Washing machine space
- dw Dishwasher space

1240065 EF LNC3 SM.1

< Denotes where dimensions are taken from. All wardrobes are subject to site specification. Please see Sales Consultant for further details.