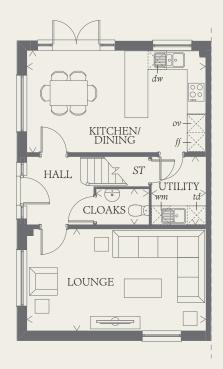

#### GROUND FLOOR

| KITCHEN/<br>DINING | 18'11" x 10'9" | 5.77 | X | 3.28m |
|--------------------|----------------|------|---|-------|
| LOUNGE             | 18'11" x 10'9" | 5.77 | X | 3.27m |
| UTILITY            | 7'2" x 5'9"    | 2.18 | X | 1.75m |
| CLOAKS             | 5'7" x 3'9"    | 1.70 | X | 1.14m |

KEY

00 Hob

td Tumble dryer space ST Cupboard

ov Oven

# Fridge/freezer

wm Washing machine space

dw Dishwasher space

THINK, EF AMBY EM.3