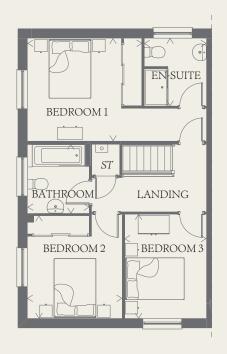

#### FIRST FLOOR

| BEDROOM 1 | 12'1" x 10'11" | 3.68 | X | 3.33m |
|-----------|----------------|------|---|-------|
| EN-SUITE  | 7'3" x 6'8"    | 2.20 | X | 2.02m |
| BEDROOM 2 | 10'10" x 10'0" | 3.30 | X | 3.05m |
| BEDROOM 3 | 11'0" x 8'8"   | 3.35 | X | 2.63m |
| BATHROOM  | 7'3" X 6'6"    | 2.22 | х | 1.98m |

KEY

00 Hob

td Tumble dryer space ST Cupboard

ov Oven

# Fridge/freezer

wm Washing machine space

dw Dishwasher space

THINK, EF AMBY EM.3