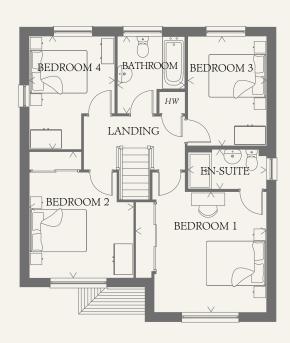

### FIRST FLOOR

| BEDROOM 1 | 13'10" x 12'9" | 4.22 x 3.89 m |
|-----------|----------------|---------------|
| EN-SUITE  | 8'5" x 4'3"    | 2.56 x 1.30 m |
| BEDROOM 2 | 13'4" x 11'1"  | 4.06 x 3.37 m |
| BEDROOM 3 | 11'7" x 8'5"   | 3.52 x 2.56 m |
| BEDROOM 4 | 11'11" x 9'1"  | 3.64 x 2.76 m |
| BATHROOM  | 8'2" x 7'1"    | 2.49 x 2.17 m |

dw Dishwasher space

< Denotes where dimensions are taken from. All wardrobes are subject to site specification. Please see Sales Consultant for further details.

THINK, EF CAMB DM.8