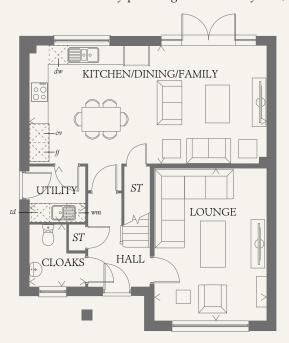

### GROUND FLOOR

| LOUNGE                        | 16'3" x 11'11" | 4.95 x 3.63 m |
|-------------------------------|----------------|---------------|
| KITCHEN/<br>DINING/<br>FAMILY | 25'2" x 12'6"  | 7.68 x 3.82 n |
| UTILITY                       | 5'11" x 5'11"  | 1.81 x 1.80 m |
| CLOAKS                        | 6'6" x 5'11"   | 1 99 x 1 80 m |

KEY

₩ Hob

td Tumble dryer space

ov Oven

Hw Hot water cylinder

ff Fridge/freezer

ST Cupboard

wm Washing machine space

dw Dishwasher space

< Denotes where dimensions are taken from. All wardrobes are subject to site specification. Please see Sales Consultant for further details.

THINK, EF CAMB DM.8