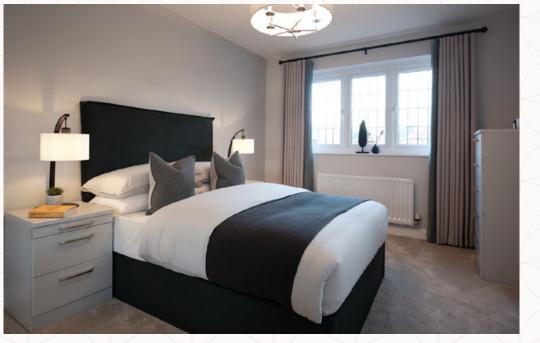

### THE OXFORD LIFESTYLE FIRST FLOOR

|   | Bedroom 1    | 15'10" × 10'10" | 4.82 x 3.29 m |
|---|--------------|-----------------|---------------|
|   | 7 Dressing   | 7'6" x 6'8"     | 2.28 x 2.03 m |
|   | 8 En-suite 1 | 10'10" x 5'11"  | 3.29 x 1.80 m |
|   | 9 Bedroom 2  | 12'7" × 10'9"   | 3.84 x 3.27 m |
|   | En-suite 2   | 7'11" x 5'9"    | 2.41 x 1.74 m |
|   | Bedroom 3    | 11'7" × 10'0"   | 3.52 x 3.05 m |
| T | 2 En-suite 3 | 8'3" x 6'5"     | 2.51 x 1.96 m |
|   |              |                 |               |