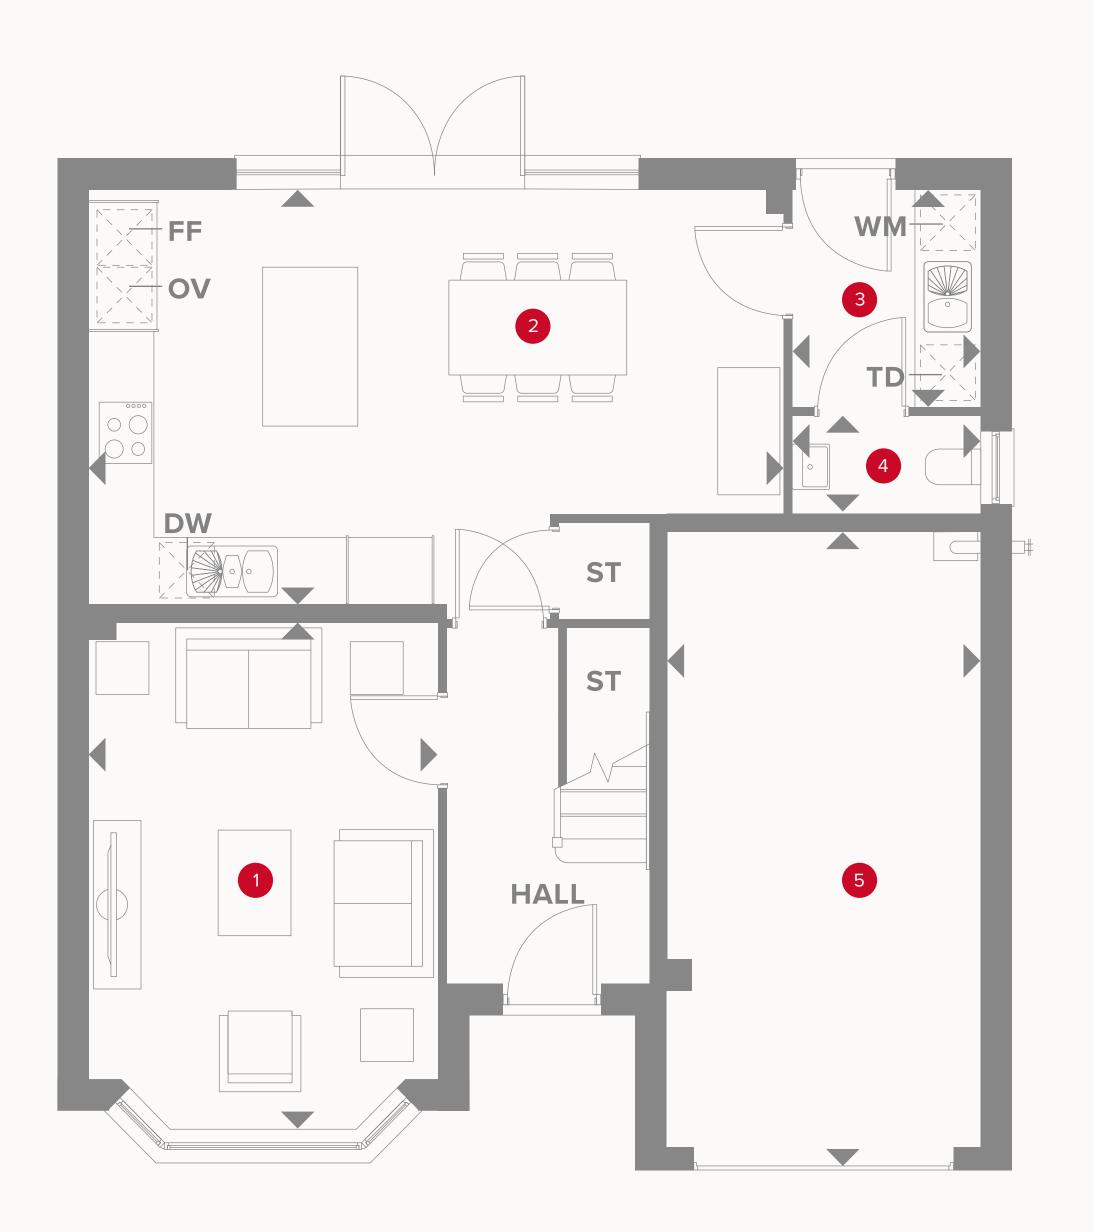

## THE OXFORD LIFESTYLE GROUND FLOOR

| 1 Lounge | 15'9" x 10'10" | 4.80 x 3.29 m |
|----------|----------------|---------------|
|----------|----------------|---------------|

| 2 | Kitchen/ | 21'8" x 12'9" | 6.60 x | 3.88 m |
|---|----------|---------------|--------|--------|
|   | Dining   |               |        |        |

3 Utility 6'8" x 5'10" 2.02 x 1.78 m

4 Cloaks 5'10" x 3'1" 1.78 x 0.94 m

5 Garage 19'7" x 9'10" 5.98 x 3.00 m

#### **KEY**

oo Hob

**OV** Oven

**FF** Fridge/freezer

**TD** Tumble dryer space

◆ Dimensions start

**ST** Storage cupboard

**WM** Washing machine space

**DW** Dish washer space