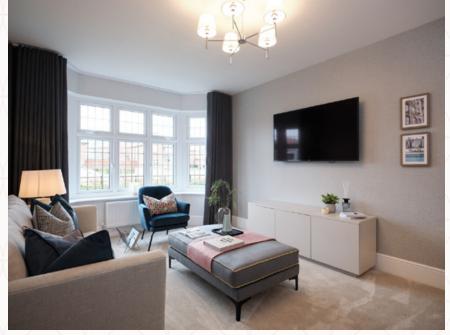

## THE OXFORD LIFESTYLE GROUND FLOOR

| 1 Lounge | 15'9" x 10'10" | 4.80 x 3.29 m |
|----------|----------------|---------------|
|----------|----------------|---------------|

| 2 | Kitchen/ | 21'8" x 12'9" | 6.60 x | 3.88 m |
|---|----------|---------------|--------|--------|
|   | Dining   |               |        |        |