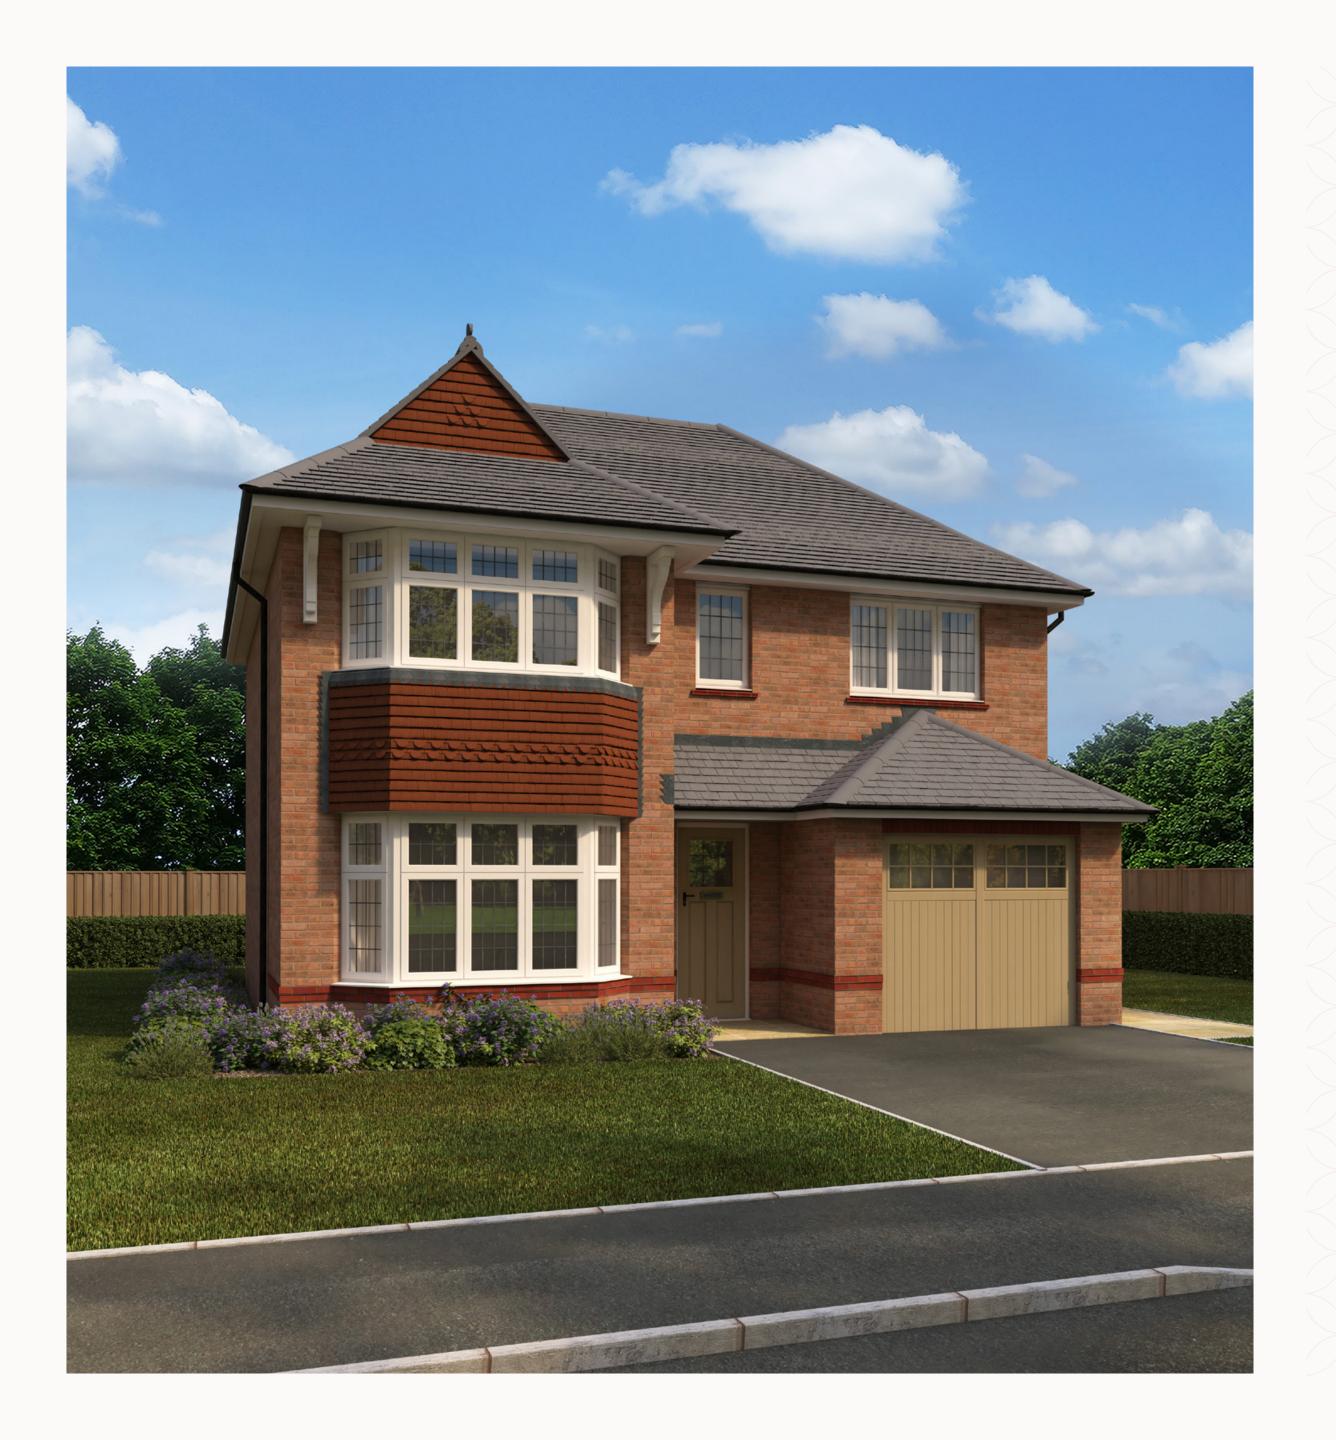

# THE OXFORD LIFESTYLE

THREE BEDROOM HOME





## THE OXFORD LIFESTYLE GROUND FLOOR

| 1 Lounge | 15'9" x 10'10" | 4.80 x 3.29 m |
|----------|----------------|---------------|
|----------|----------------|---------------|

| 2 | Kitchen/ | 21'8" x 12'9" | 6.60 x | 3.88 m |
|---|----------|---------------|--------|--------|
|   | Dining   |               |        |        |

3 Utility 6'8" x 5'10" 2.02 x 1.78 m

4 Cloaks 5'10" x 3'1" 1.78 x 0.94 m

5 Garage 19'7" x 9'10" 5.98 x 3.00 m





#### **KEY**

oo Hob

**OV** Oven

**FF** Fridge/freezer

**TD** Tumble dryer space

◆ Dimensions start

**ST** Storage cupboard

**WM** Washing machine space

**DW** Dish washer space



### THE OXFORD LIFESTYLE FIRST FLOOR

|   | Bedroom 1    | 15'10" × 10'10" | 4.82 x 3.29 m |
|---|--------------