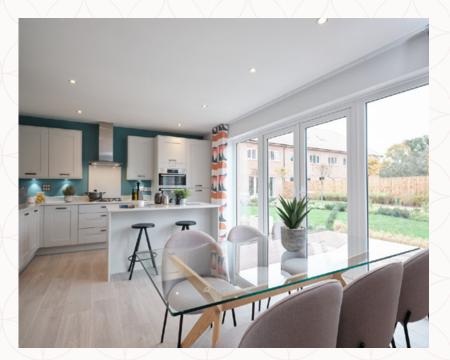

## THE OXFORD LIFESTYLE GROUND FLOOR

| 1 Lounge | 15'9" x 10'10" | 4.80 x 3.29 m |
|----------|----------------|---------------|
|----------|----------------|---------------|

| 2 | Kitchen/ | 21'8" x 12'9" | 6.60 x | 3.88 m |
|---|----------|---------------|--------|--------|
|   | Dining   |               |        |        |