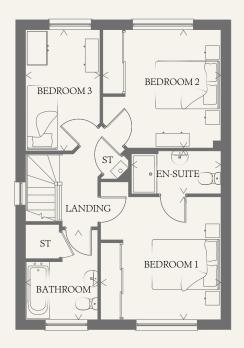

#### FIRST FLOOR

| BEDROOM 1 | 11'11" x 11'8" | 3.63 x 3.55 m |
|-----------|----------------|---------------|
| EN-SUITE  | 8'8" x 4'2"    | 2.64 x 1.28 m |
| BEDROOM 2 | 11'6" x 11'5"  | 3.50 x 3.49 m |
| BEDROOM 3 | 11'9" x 7'2"   | 3.58 x 2.19 m |
| BATHROOM  | 8'8" x 7'0"    | 2.65 x 2.13 m |

| KEY |     |
|-----|-----|
| 00  | Hob |

- td Tumble dryer space ST Cupboard
- ov Oven ff Fridge/freezer
- wm Washing machine space
- dw Dishwasher space

THINK. EF\_WARW\_EM.2

< Denotes where dimensions are taken from. All wardrobes are subject to site specification. Please see Sales Consultant for further details.