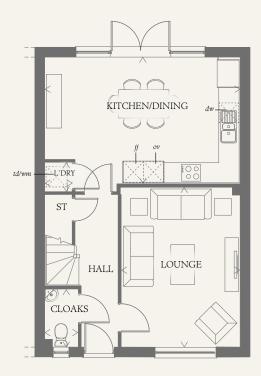

#### GROUND FLOOR

| 18'11" x 12'3" | 5.77 x 3.73 m                 |
|----------------|-------------------------------|
| 15'5" x 11'7"  | 4.71 x 3.52 m                 |
| 2'10" x 2'7"   | $0.87 \ x \ 0.80 \ m$         |
| 5'7" x 3'3"    | 1.71 x 0.98 m                 |
|                | 15'5" x 11'7"<br>2'10" x 2'7" |

| KEY |     |
|-----|-----|
| 00  | Hob |

- td Tumble dryer space ST Cupboard
- ov Oven ff Fridge/freezer
- wm Washing machine space
- dw Dishwasher space

THINK. EF\_WARW\_EM.2

< Denotes where dimensions are taken from. All wardrobes are subject to site specification. Please see Sales Consultant for further details.