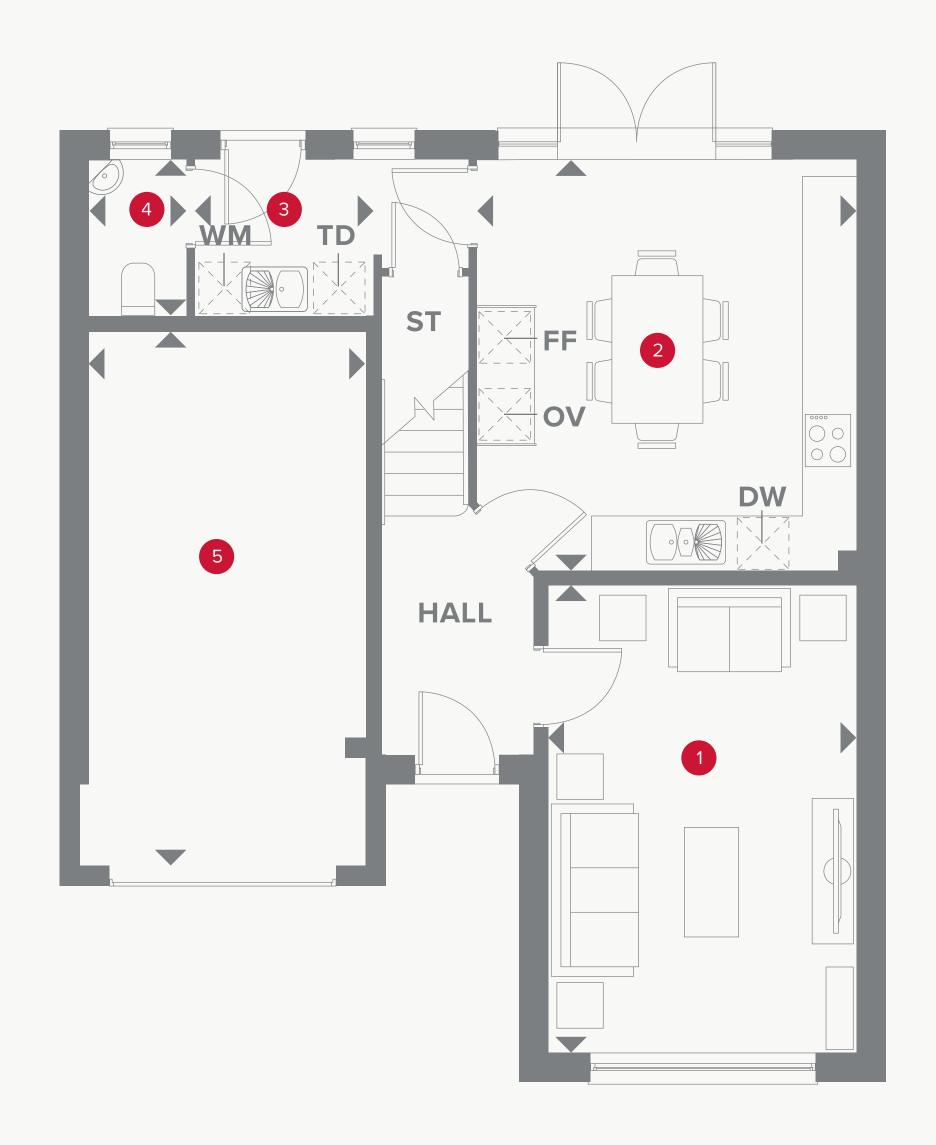

## THE MARLOW GROUND FLOOR

| 1 | Lounge | 16'10" × 11'1" | 5.14 x 3.38 m |
|---|--------|----------------|---------------|
|   |        |                |               |

| 2 | Kitchen/ | 13'9" x 10'7" | 4.19 x 3.23 m |
|---|----------|---------------|---------------|
|   | Dining   |               |               |

3 Utility 9'10" x 5'7" 3.00 x 1.71 m

4 Cloaks 5'7" x 3'6" 1.71 x 1.07 m

5 Garage 19'11" x 10'1" 6.06 x 3.08 m

## **KEY**

<sup>∞</sup> Hob

**OV** Oven

**FF** Fridge/freezer

**TD** Tumble dryer space

◆ Dimensions start

**ST** Storage cupboard

**WM** Washing machine space

**DW** Dish washer space