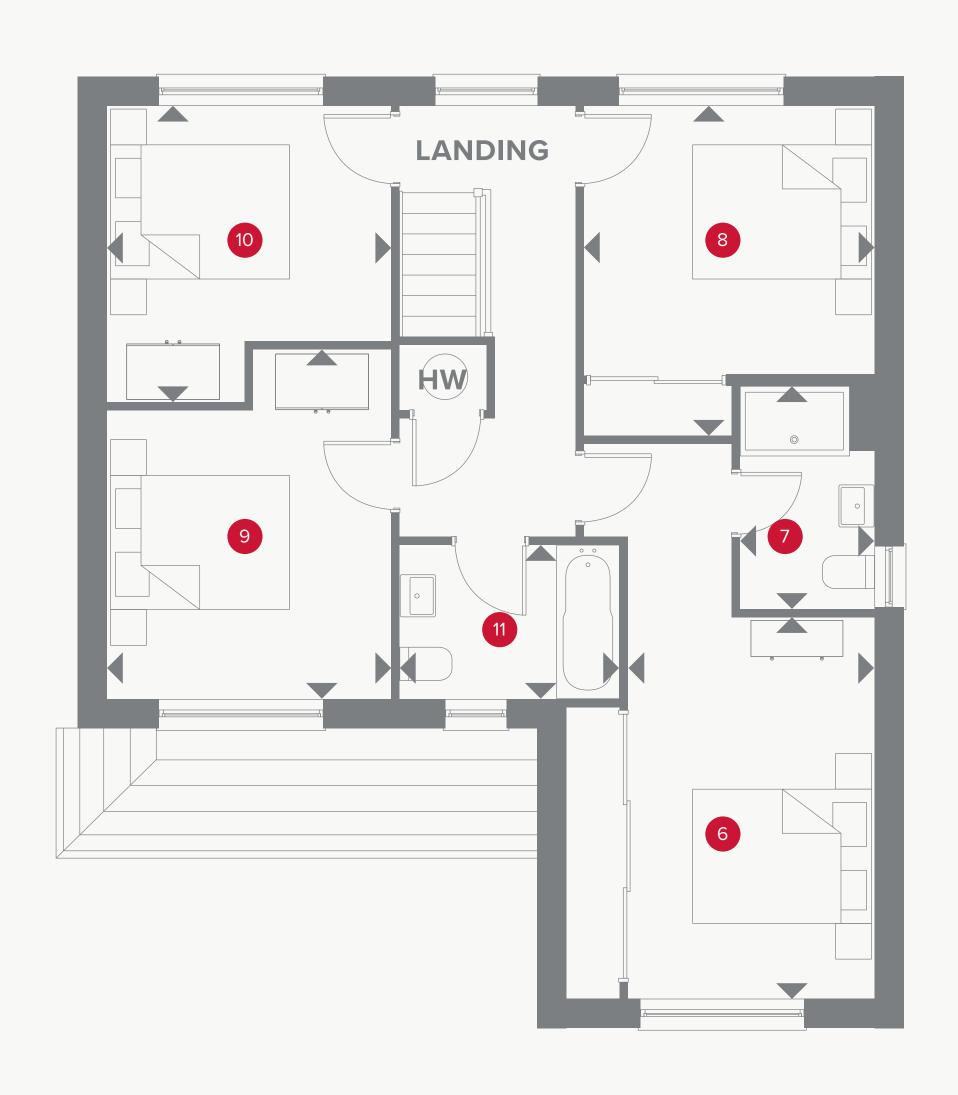

## THE MARLOW FIRST FLOOR

| 6  | Bedroom 1 | 13'8" × 11'2"  | 4.17 × 3.41 m |
|----|-----------|----------------|---------------|
| 7  | En-suite  | 8'1" x 4'11"   | 2.46 x 1.50 m |
| 8  | Bedroom 2 | 11'11" x 10'6" | 3.63 x 3.21 m |
| 9  | Bedroom 3 | 12'7" × 10'3"  | 3.84 x 3.13 m |
| 10 | Bedroom 4 | 10'9" x 10'2"  | 3.27 x 3.10 m |
| 11 | Bathroom  | 7'3" x 5'7"    | 2.22 x 1.71 m |