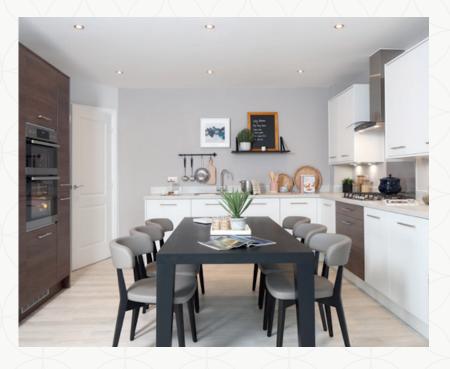

## THE MARLOW GROUND FLOOR

| 1 | Lounge | 16'10" × 11'1" | 5.14 x 3.38 m |
|---|--------|----------------|---------------|
|   |        |                |               |

| 2 | Kitchen/ | 13'9" x 10'7" | 4.19 x 3.23 m |
|---|----------|---------------|---------------|
|   | Dining   |               |               |