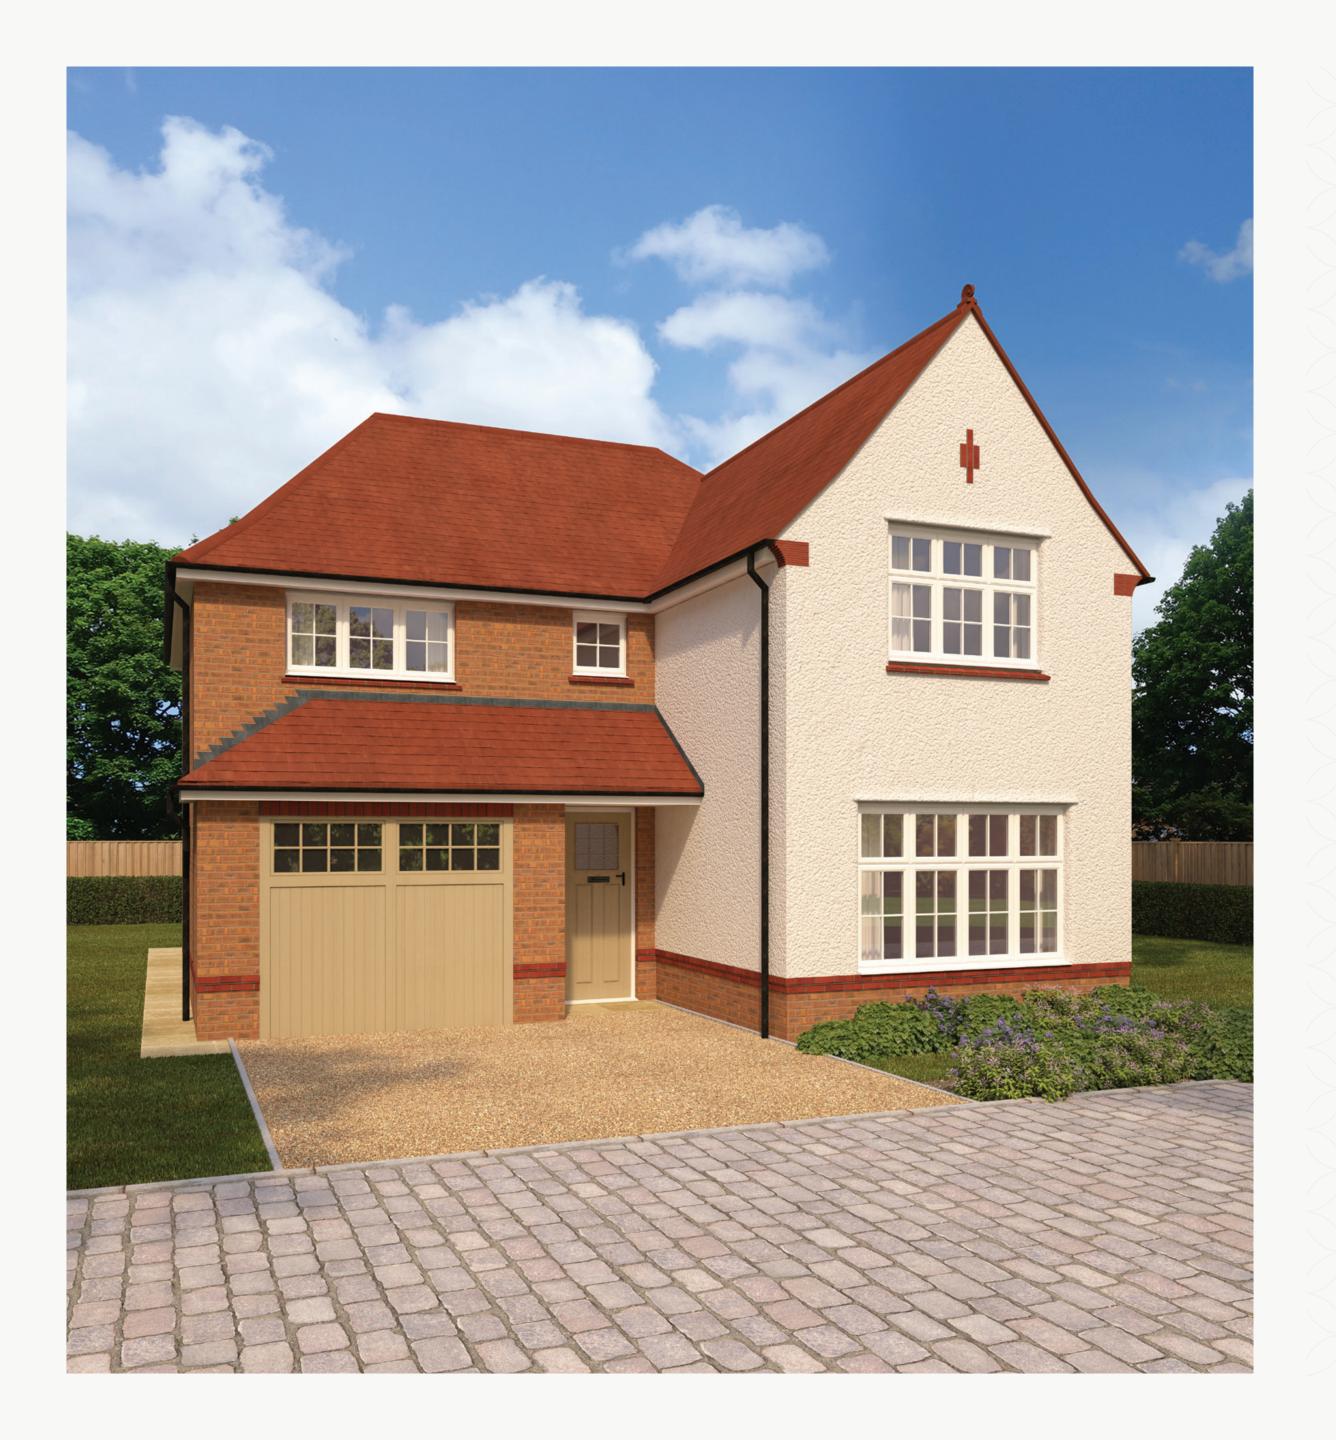

## THE MARLOW

FOUR BEDROOM HOME





## THE MARLOW GROUND FLOOR

| 1 | Lounge | 16'10" × 11'1" | 5.14 x 3.38 m |
|---|--------|----------------|---------------|
|   |        |                |               |

| 2 | Kitchen/ | 13'9" x 10'7" | 4.19 x 3.23 m |
|---|----------|---------------|---------------|
|   | Dining   |               |               |

3 Utility 9'10" x 5'7" 3.00 x 1.71 m

4 Cloaks 5'7" x 3'6" 1.71 x 1.07 m

5 Garage 19'11" x 10'1" 6.06 x 3.08 m





## **KEY**

<sup>∞</sup> Hob

**OV** Oven

**FF** Fridge/freezer

**TD** Tumble dryer space

◆ Dimensions start

**ST** Storage cupboard

**WM** Washing machine space

**DW** Dish washer space



## THE MARLOW FIRST FLOOR

| 6  | Bedroom 1 | 13'8" × 11'2"  | 4.17 × 3.41 m |
|----|-----------|----------------|----------