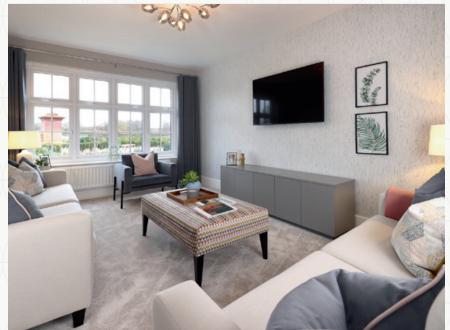

## THE MARLOW FIRST FLOOR

| 6  | Bedroom 1 | 13'8" × 11'2"  | 4.17 × 3.41 m |
|----|-----------|----------------|---------------|
| 7  | En-suite  | 8'1" x 4'11"   | 2.46 x 1.50 m |
| 8  | Bedroom 2 | 11'11" x 10'6" | 3.63 x 3.21 m |
| 9  | Bedroom 3 | 12'7" × 10'3"  | 3.84 x 3.13 m |
| 10 | Bedroom 4 | 10'9" x 10'2"  | 3.27 x 3.10 m |
| 11 | Bathroom  | 7'3" x 5'7"    | 2.22 x 1.71 m |