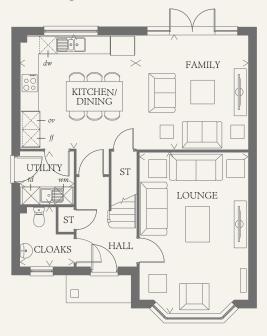

#### GROUND FLOOR

| LOUNGE             | 17'9" x 11'11" | 5.42 x 3.63 m |
|--------------------|----------------|---------------|
| KITCHEN/<br>DINING | 12'8" x 12'6"  | 3.87 x 3.82 m |
| FAMILY             | 12'6" x 12'6"  | 3.82 x 3.81 m |
| UTILITY            | 5'11" x 5'11"  | 1.81 x 1.80 m |
| CLOAKS             | 6'6" x 5'11"   | 1.99 x 1.80 m |

< Denotes where dimensions are taken from. All wardrobes are subject to site specification. Please see Sales Consultant for further details.

td Tumble dryer space

ov Oven Hw Hot water cylinder

ff Fridge/freezer

ST Cupboard

wm Washing machine space

dw Dishwasher space

THINK, EF LEAMQ DM.2.0