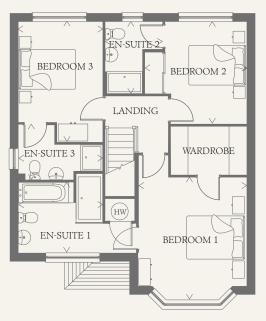

### FIRST FLOOR

| BEDROOM 1  | 13'6" x 11'11" | 4.12 x 3.63 m |
|------------|----------------|---------------|
| EN-SUITE 1 | 9'3" x 7'9"    | 2.83 x 2.37 m |
| WARDROBE   | 8'4" x 5'5"    | 2.54 x 1.65 m |
| BEDROOM 2  | 11'3" x 11'2"  | 3.44 x 3.41 m |
| EN-SUITE 2 | 7'11" x 6'2"   | 2.41 x 1.93 m |
| BEDROOM 3  | 13'4" x 9'3"   | 4.06 x 2.83 m |
| EN-SUITE 3 | 9'3" x 6'1"    | 2.83 x 1.85 m |

< Denotes where dimensions are taken from. All wardrobes are subject to site specification. Please see Sales Consultant for further details.

td Tumble dryer space

ov Oven Hw Hot water cylinder

ff Fridge/freezer

ST Cupboard

wm Washing machine space

dw Dishwasher space

THINK, EF LEAMQ DM.2.0