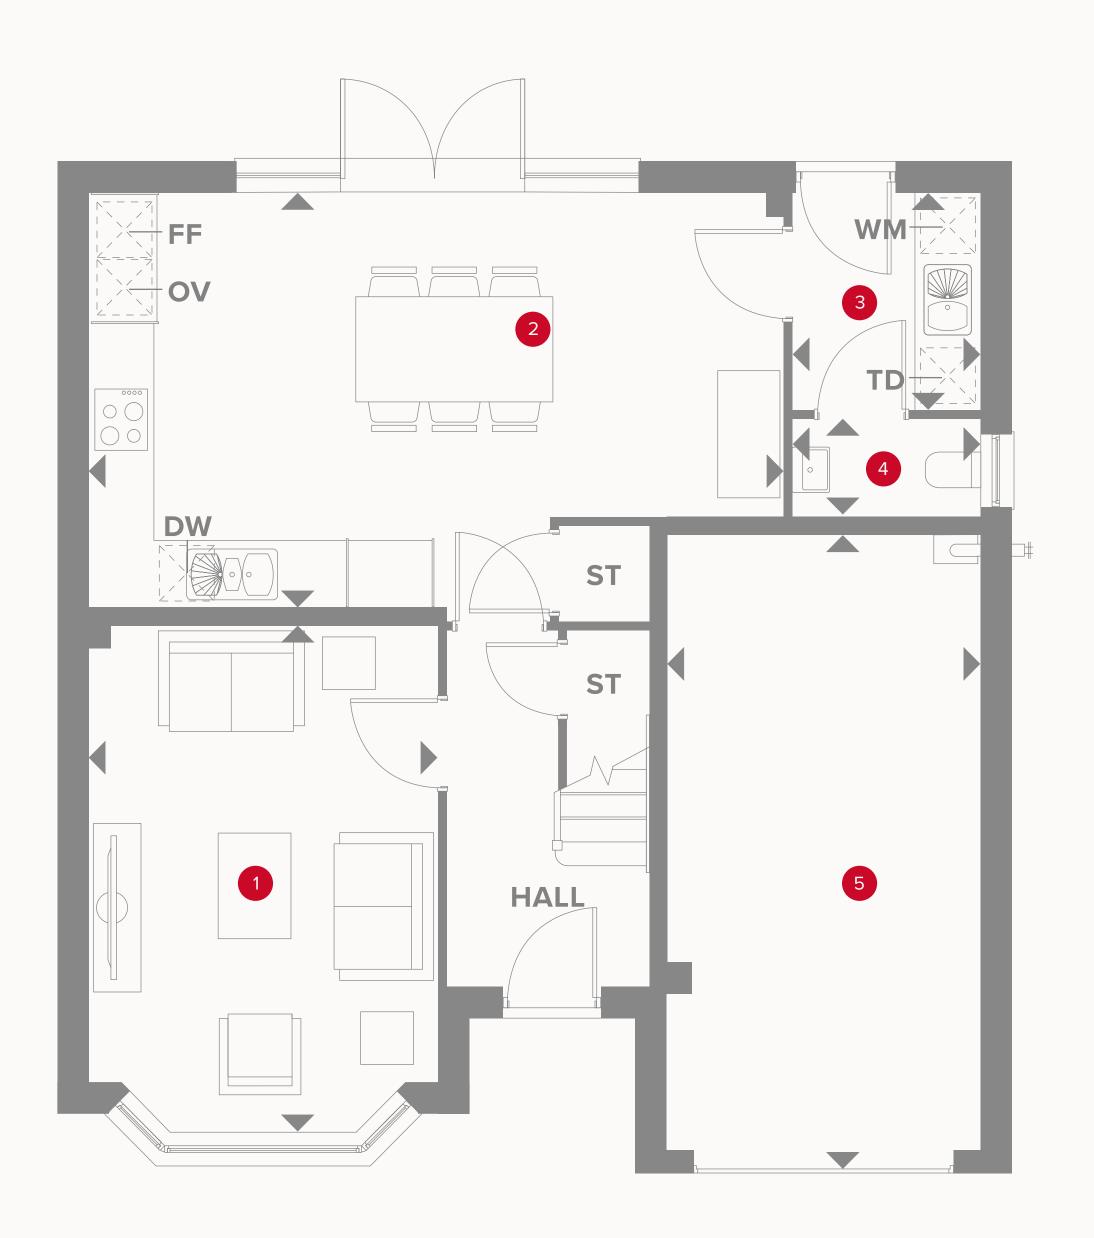

## THE WALFIELD GROUND FLOOR

| 1 Lounge | 15'9" x 10'9" | 4.85 x 3.34 m |
|----------|---------------|---------------|
|----------|---------------|---------------|

2 Kitchen/ 21'7" x 12'7" 6.63 x 3.87 m Dining

3 Utility 6'6" x 5'9" 2.01 x 1.81 m

4 Cloaks 5'9" x 3'2" 1.81 x 1.00 m

5 Garage 19'0" x 9'8" 5.81 x 2.99 m

### **KEY**

<sup>∞</sup> Hob

**OV** Oven

FF Fridge/freezer

**TD** Tumble dryer space

◆ Dimensions start

**ST** Storage cupboard

**WM** Washing machine space

**DW** Dish washer space