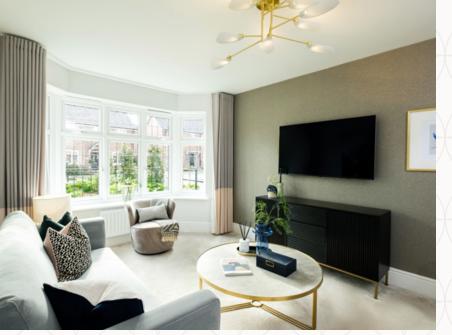

## THE WALFIELD GROUND FLOOR

| 1 Lounge | 15'9" x 10'9" | 4.85 x 3.34 m |
|----------|---------------|---------------|
|----------|---------------|---------------|

2 Kitchen/ 21'7" x 12'7" 6.63 x 3.87 m Dining