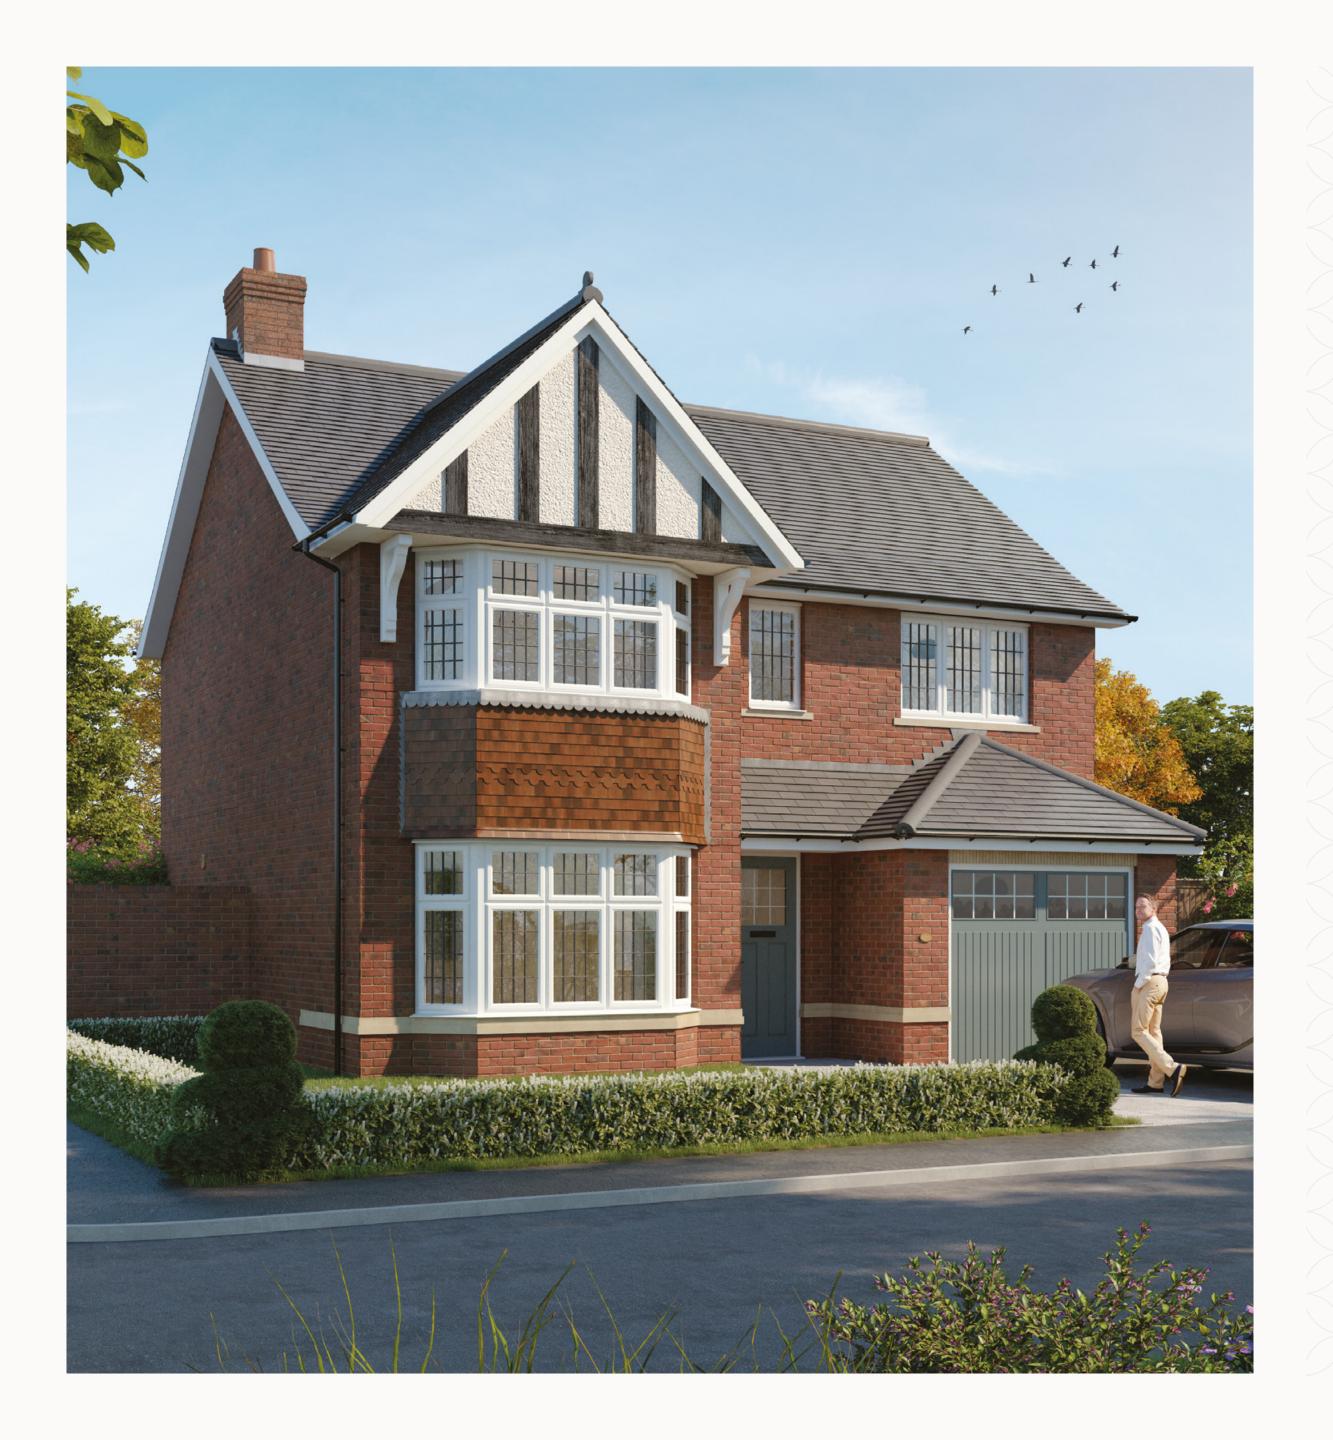

# WALFIELD

THREE BEDROOM HOME







# WALFIELD

THREE BEDROOM HOME





## THE WALFIELD GROUND FLOOR

| 1 Lounge | 15'9" x 10'9" | 4.85 x 3.34 m |
|----------|---------------|---------------|
|----------|---------------|---------------|

2 Kitchen/ 21'7" x 12'7" 6.63 x 3.87 m Dining

3 Utility 6'6" x 5'9" 2.01 x 1.81 m

4 Cloaks 5'9" x 3'2" 1.81 x 1.00 m

5 Garage 19'0" x 9'8" 5.81 x 2.99 m





### **KEY**

<sup>∞</sup> Hob

**OV** Oven

FF Fridge/freezer

**TD** Tumble dryer space

◆ Dimensions start

**ST** Storage cupboard

**WM** Washing machine space

**DW** Dish washer space



## THE WALFIELD FIRST FLOOR

|   | Bedroom 1    | 15'9" × 10'9"  | 4.87 x 3.32 m |
|---|--------------|----------------|---------------|
|   | Dressing     | 7'5" x 6'7"    | 2.31 x 2.05 m |
|   | En-su