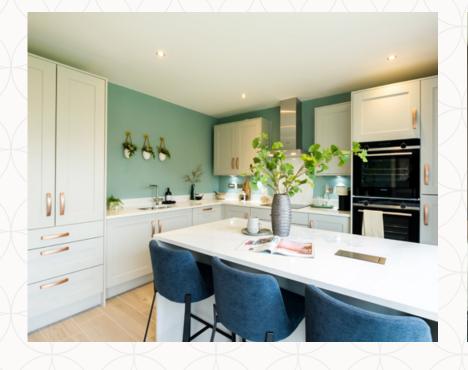

## THE WALFIELD GROUND FLOOR

| 1 Lounge | 15'9" x 10'9" | 4.85 x 3.34 m |
|----------|---------------|---------------|
|----------|---------------|---------------|

2 Kitchen/ 21'7" x 12'7" 6.63 x 3.87 m Dining