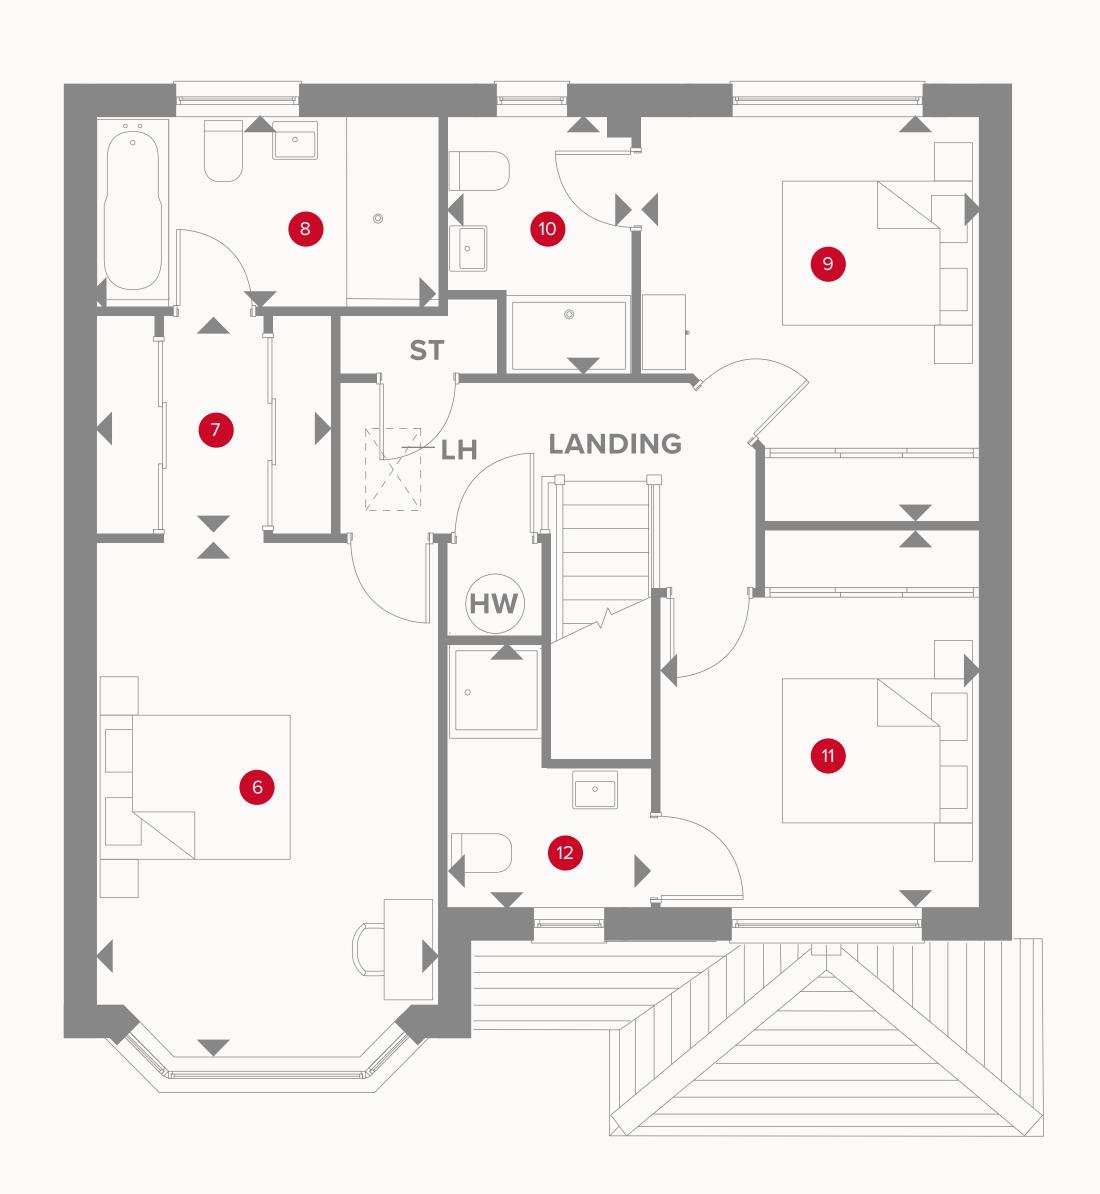

## THE WALFIELD FIRST FLOOR

|   | Bedroom 1    | 15'9" × 10'9"  | 4.87 x 3.32 m |
|---|--------------|----------------|---------------|
|   | Dressing     | 7'5" x 6'7"    | 2.31 x 2.05 m |
|   | En-suite 1   | 10'9" x 5'5"   | 3.32 x 1.70 m |
|   | Bedroom 2    | 12'7" × 10'8"  | 3.88 x 3.30 m |
| 1 | En-suite 2   | 8'0" x 5'7"    | 2.44 x 1.76 m |
|   | 1 Bedroom 3  | 11'6" × 10'10" | 3.56 x 3.08 m |
| 1 | 2 En-suite 3 | 8'3" x 6'5"    | 2.54 x 1.98 m |

#### **KEY**

Dimensions startHW Hot water storage

**LH** Loft hatch

Customers should note this illustration is an example of the Walfield house type. All dimensions indicated are approximate and the furniture layout is for illustrative purposes only. Homes may be 'handed' (mirror image) versions of the illustrations, and may be detached, semi-detached or terraced. Materials used may differ from plot to plot including render and roof tile colours. Detailed plans and specifications are available for inspection for each plot at our Sales Centre during working hours and customers must check their individual specifications prior to making a reservation. Some images shown include upgrade items which are not included as standard with the housetype.