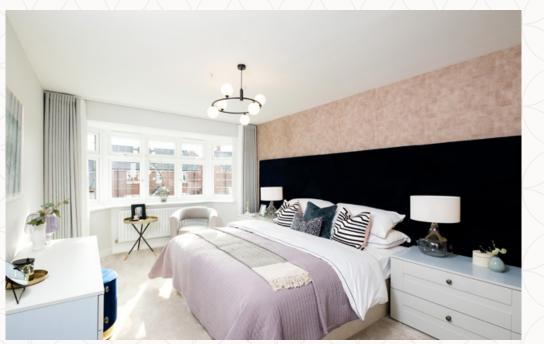

## THE WALFIELD FIRST FLOOR

|   | Bedroom 1    | 15'9" × 10'9"  | 4.87 x 3.32 m |
|---|--------------|----------------|---------------|
|   | Dressing     | 7'5" x 6'7"    | 2.31 x 2.05 m |
|   | En-suite 1   | 10'9" x 5'5"   | 3.32 x 1.70 m |
|   | Bedroom 2    | 12'7" × 10'8"  | 3.88 x 3.30 m |
| 1 | En-suite 2   | 8'0" x 5'7"    | 2.44 x 1.76 m |
|   | 1 Bedroom 3  | 11'6" × 10'10" | 3.56 x 3.08 m |
| 1 | 2 En-suite 3 | 8'3" x 6'5"    | 2.54 x 1.98 m |