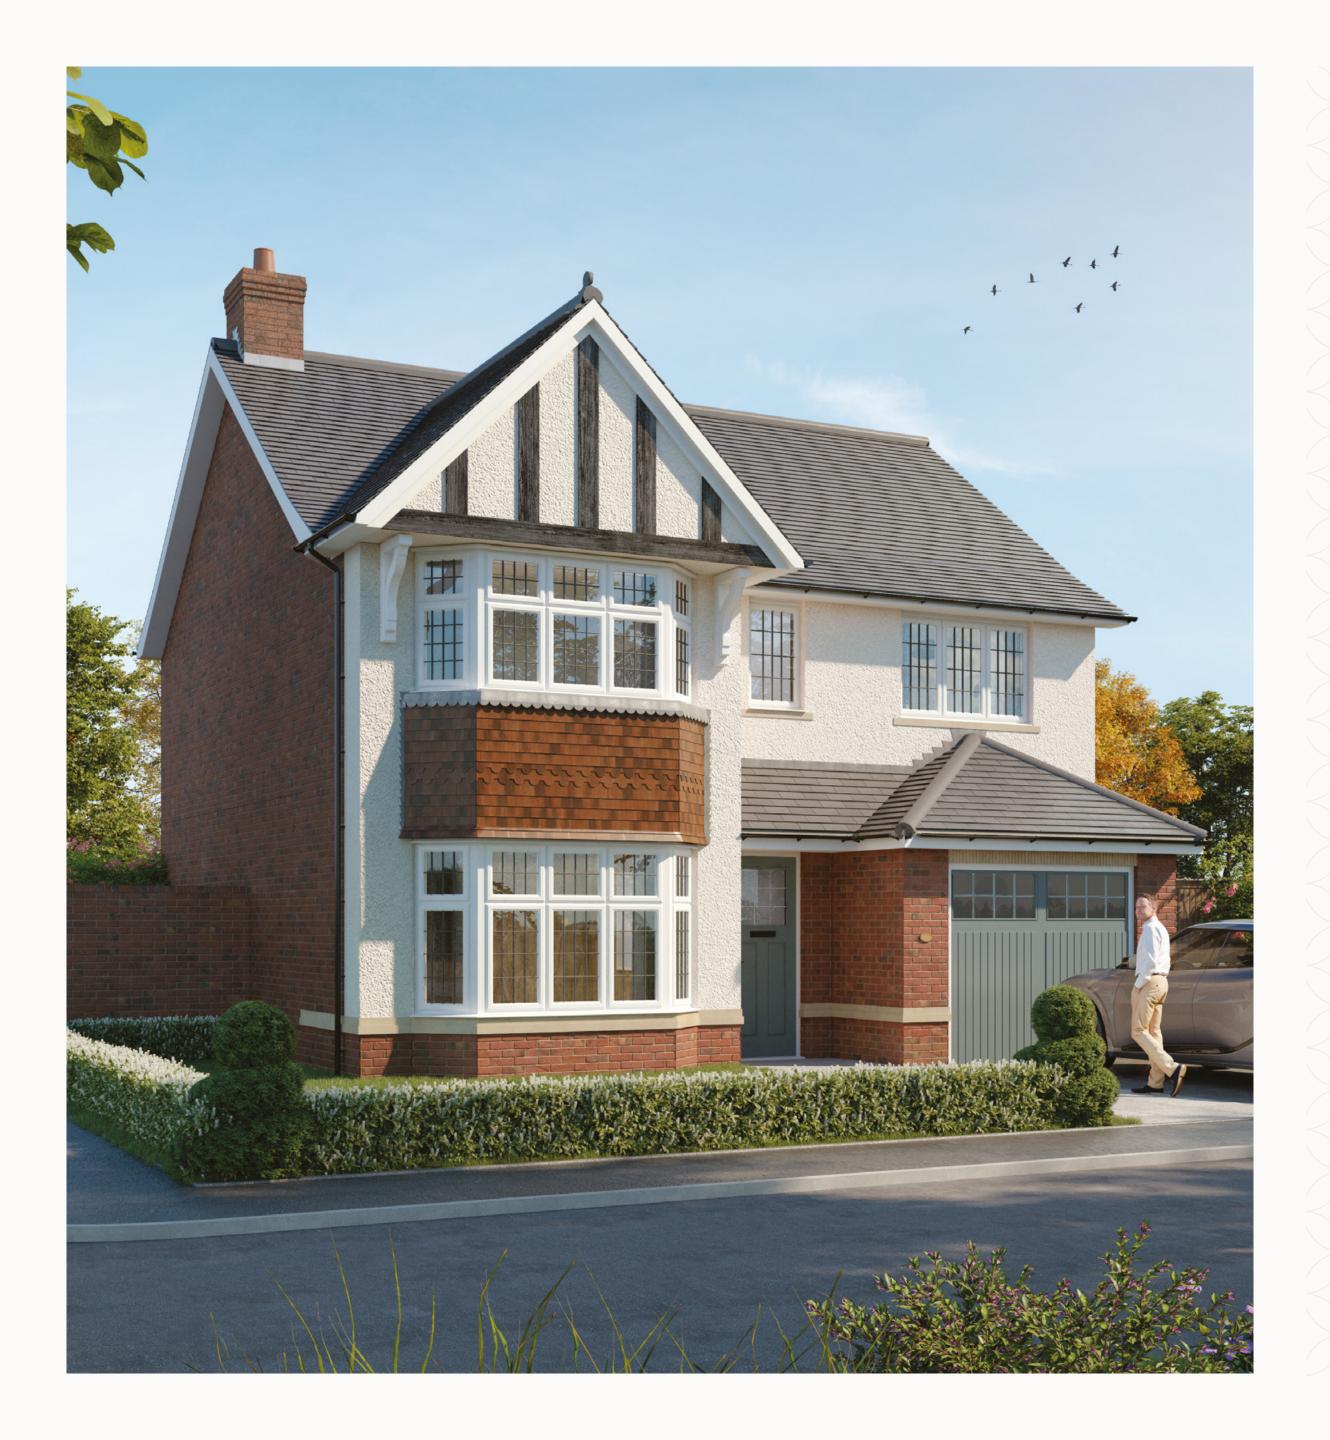

# WALFIELD

THREE BEDROOM HOME







# WALFIELD

THREE BEDROOM HOME





## THE WALFIELD GROUND FLOOR

| 1 Lounge | 15'9" x 10'9" | 4.85 x 3.34 m |
|----------|---------------|---------------|
|----------|---------------|---------------|

2 Kitchen/ 21'7" x 12'7" 6.63 x 3.87 m Dining

3 Utility 6'6" x 5'9" 2.01 x 1.81 m

4 Cloaks 5'9" x 3'2" 1.81 x 1.00 m

5 Garage 19'0" x 9'8" 5.81 x 2.99 m





### **KEY**

<sup>∞</sup> Hob

**OV** Oven

FF Fridge/freezer

**TD** Tumble dryer space

◆ Dimensions start

**ST** Storage cupboard

**WM** Washing machine space

**DW** Dish washer space



## THE WALFIELD FIRST FLOOR

|   | Bedroom 1    | 15'9" × 10'9"  | 4.87 x 3.32 m |
|---|--------------|----------------|---------------|
|   | Dressing     | 7'5" x 6'7"    | 2.31 x 2.05 m |
|   | En-suite 1   | 10'9" x 5'5"   | 3.32 x 1.70