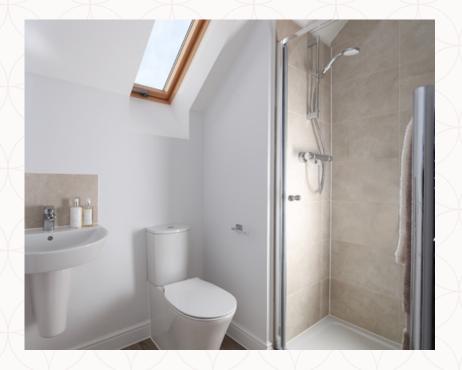

| 7 | Bedroom 4 | 9'5" x 7'7" | 3.00 x 2.30 m |
|---|-----------|-------------|---------------|

8 Bathroom 7'5" x 6'2" 2.26 x 1.87 m

#### **KEY**

Dimensions start

**HW** Hot water storage