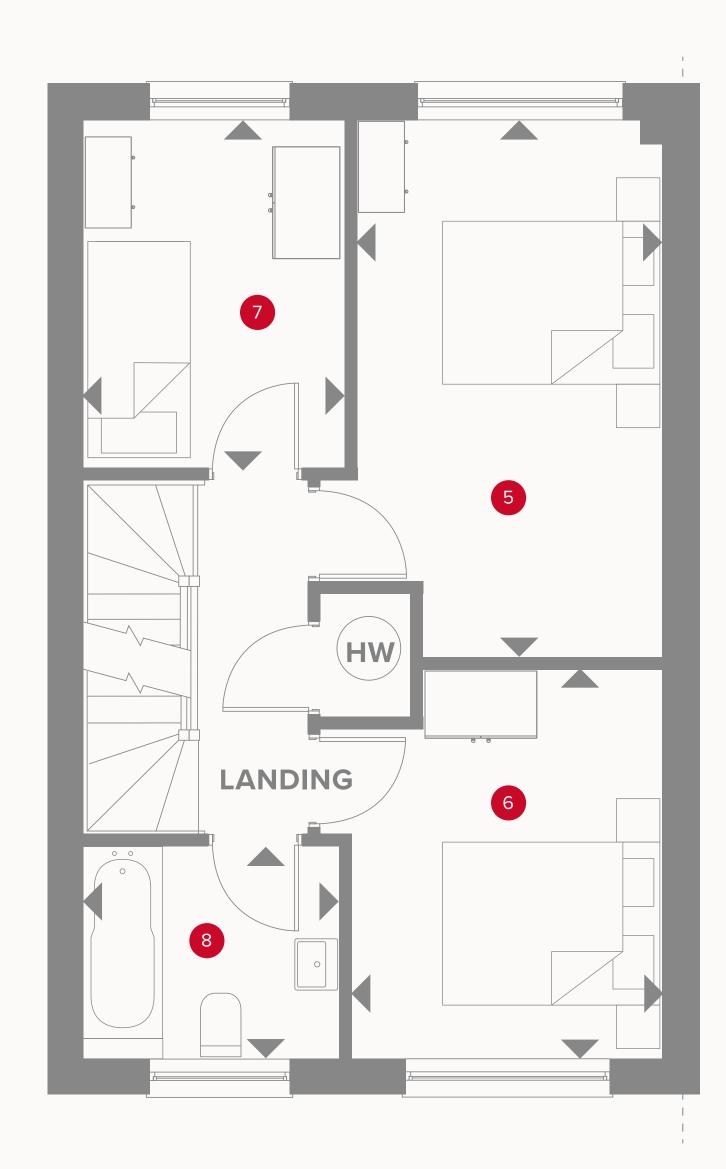

## THE GRANTHAM (END) FIRST FLOOR

| 5 | Bedroom 2 | 15'6" x 8'10" | 4.73 x 2.70 m |
|---|-----------|---------------|---------------|
|---|-----------|---------------|---------------|

| Dedition 3 113 x 3 0 3.43 x 2.7. | 6 | Bedroom 3 | 11'3" × 9'0" | 3.43 x 2.75 m |
|----------------------------------|---|-----------|--------------|---------------|
|----------------------------------|---|-----------|--------------|---------------|

| 7 | Bedroom 4 | 9'5" x 7'7" | 3.00 x 2.30 m |
|---|-----------|-------------|---------------|

8 Bathroom 7'5" x 6'2" 2.26 x 1.87 m