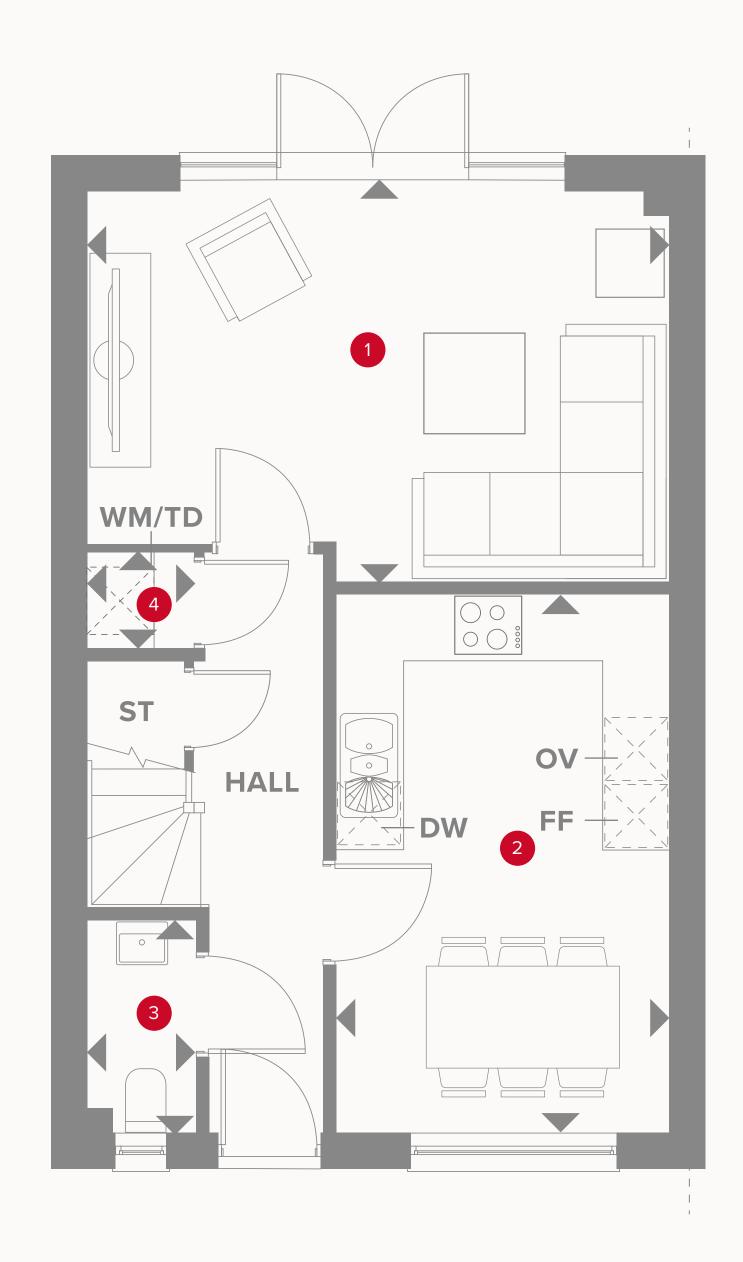

### THE GRANTHAM (END) GROUND FLOOR

| <b>1</b> L | ounge | 16'8" x 11'3" | 5.09 x 3.43 m |
|------------|-------|---------------|---------------|
|            |       |               |               |

| 2 | Kitchen/ | 15'6" × 9'7" | 4.7 | 73 x 2 | 2.93 m |
|---|----------|--------------|-----|--------|--------|
|   | Dining   |              |     |        |        |

| 3 | Cloaks | 6'2" x 3'2" | 1.87 x 0.96 m  |
|---|--------|-------------|----------------|
| 3 | Cluaks | 0 Z X J Z   | 1.0/ X 0.30 11 |

4 Laundry 3'1" x 2'9" 0.94 x 0.83 m

#### **KEY**

<sup>∞</sup> Hob

**OV** Oven

FF Fridge/freezer

**DW** Dish washer space

◆ Dimensions start

ST Storage cupboard

**WM** Washing machine space

**TD** Tumble dryer space