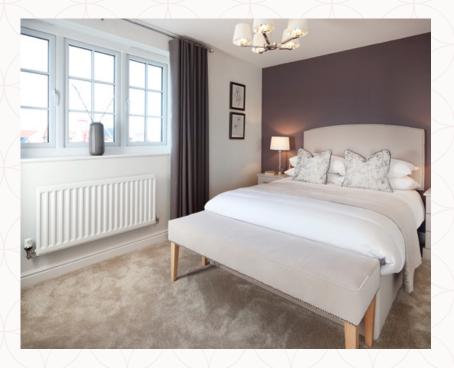

| 7 | Bedroom 4 | 9'5" x 7'7" | 3.00 x 2.30 m |
|---|-----------|-------------|---------------|

8 Bathroom 7'5" x 6'2" 2.26 x 1.87 m