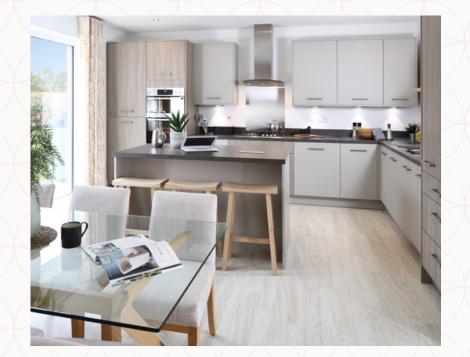

### THE STRATFORD GROUND FLOOR

| 16'4" × 11'6" |
|---------------|
| 19'8" x 14'9" |
|               |
| 3'1" x 2'5"   |
| 7'3" x 3'6"   |

4.97 x 3.51 m 5.99 x 4.49 m

0.93 x 0.74 m

2.20 x 1.06 m

#### KEY

- Hob
- **OV** Oven
- FF Fridge/freezer
- **TD** Tumble dryer space

- Dimensions start
- **ST** Storage cupboard
- **WM** Washing machine space
- **DW** Dish washer space