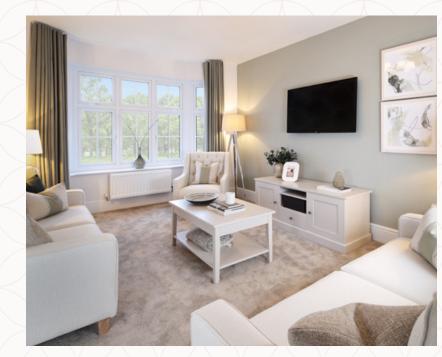

## THE STRATFORD **FIRST FLOOR**

| 14'3" × 10'10" |  |
|----------------|--|
| 7'6" x 4'7"    |  |
| 11'11" × 9'11" |  |
| 9'5" x 7'8"    |  |
| 8'6" x 7'3"    |  |
| 6'11" x 5'9"   |  |

4.35 x 3.30 m 2.28 x 1.39 m 3.62 x 3.02 m 2.88 x 2.34 m 2.60 x 2.20 m 2.10 x 1.76 m

 Dimensions start HW Hot water storage

Customers should note this illustration is an example of the Stratford house type. All dimensions indicated are approximate and the furniture layout is for illustrative purposes only. Homes may be 'handed' (mirror image) versions of the illustrations, and may be detached, semidetached or terraced. Materials used may differ from plot to plot including render and roof tile colours. Detailed plans and specifications are available for inspection for each plot at our Sales Centre during working hours and customers must check their individual specifications prior to making a reservation. All wardrobes are subject to site specification. Please see Sales Consultant for further details.