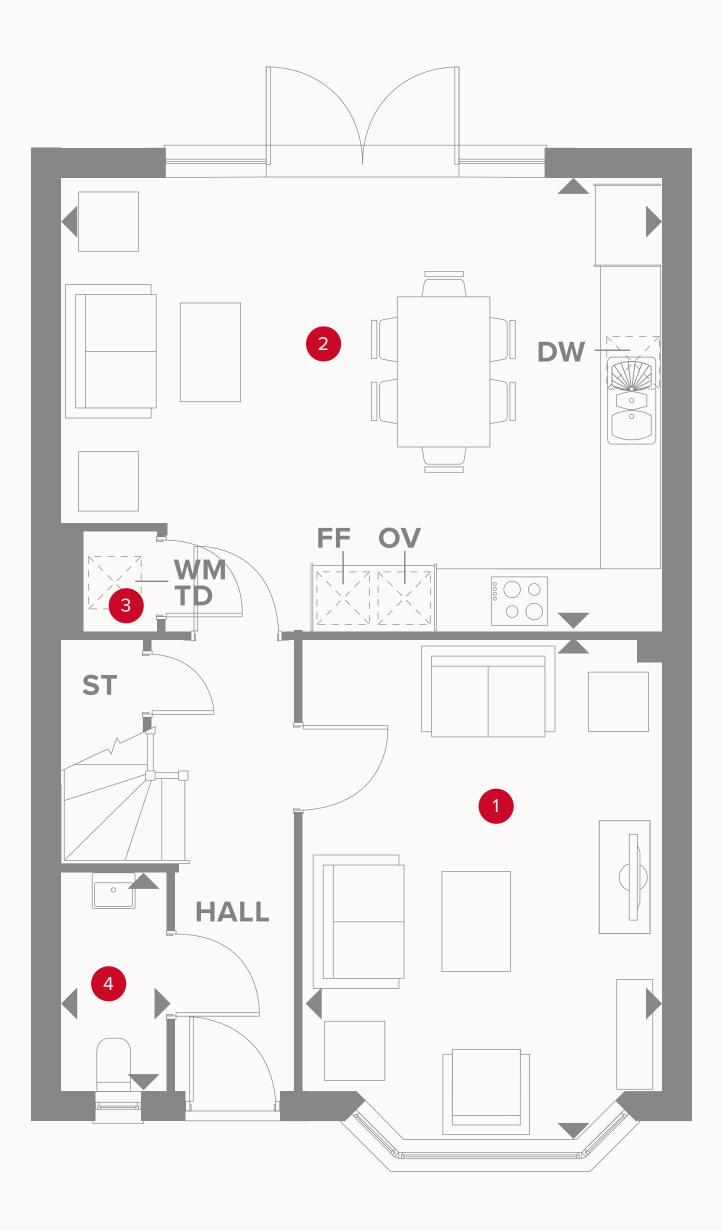

### THE STRATFORD GROUND FLOOR

| 16'4" × 11'6" |
|---------------|
| 19'8" x 14'9" |
|               |
| 3'1" x 2'5"   |
| 7'3" x 3'6"   |

4.97 x 3.51 m 5.99 x 4.49 m

0.93 x 0.74 m

2.20 x 1.06 m

#### KEY

- Hob
- **OV** Oven
- FF Fridge/freezer
- **TD** Tumble dryer space

- Dimensions start
- **ST** Storage cupboard
- **WM** Washing machine space
- **DW** Dish washer space