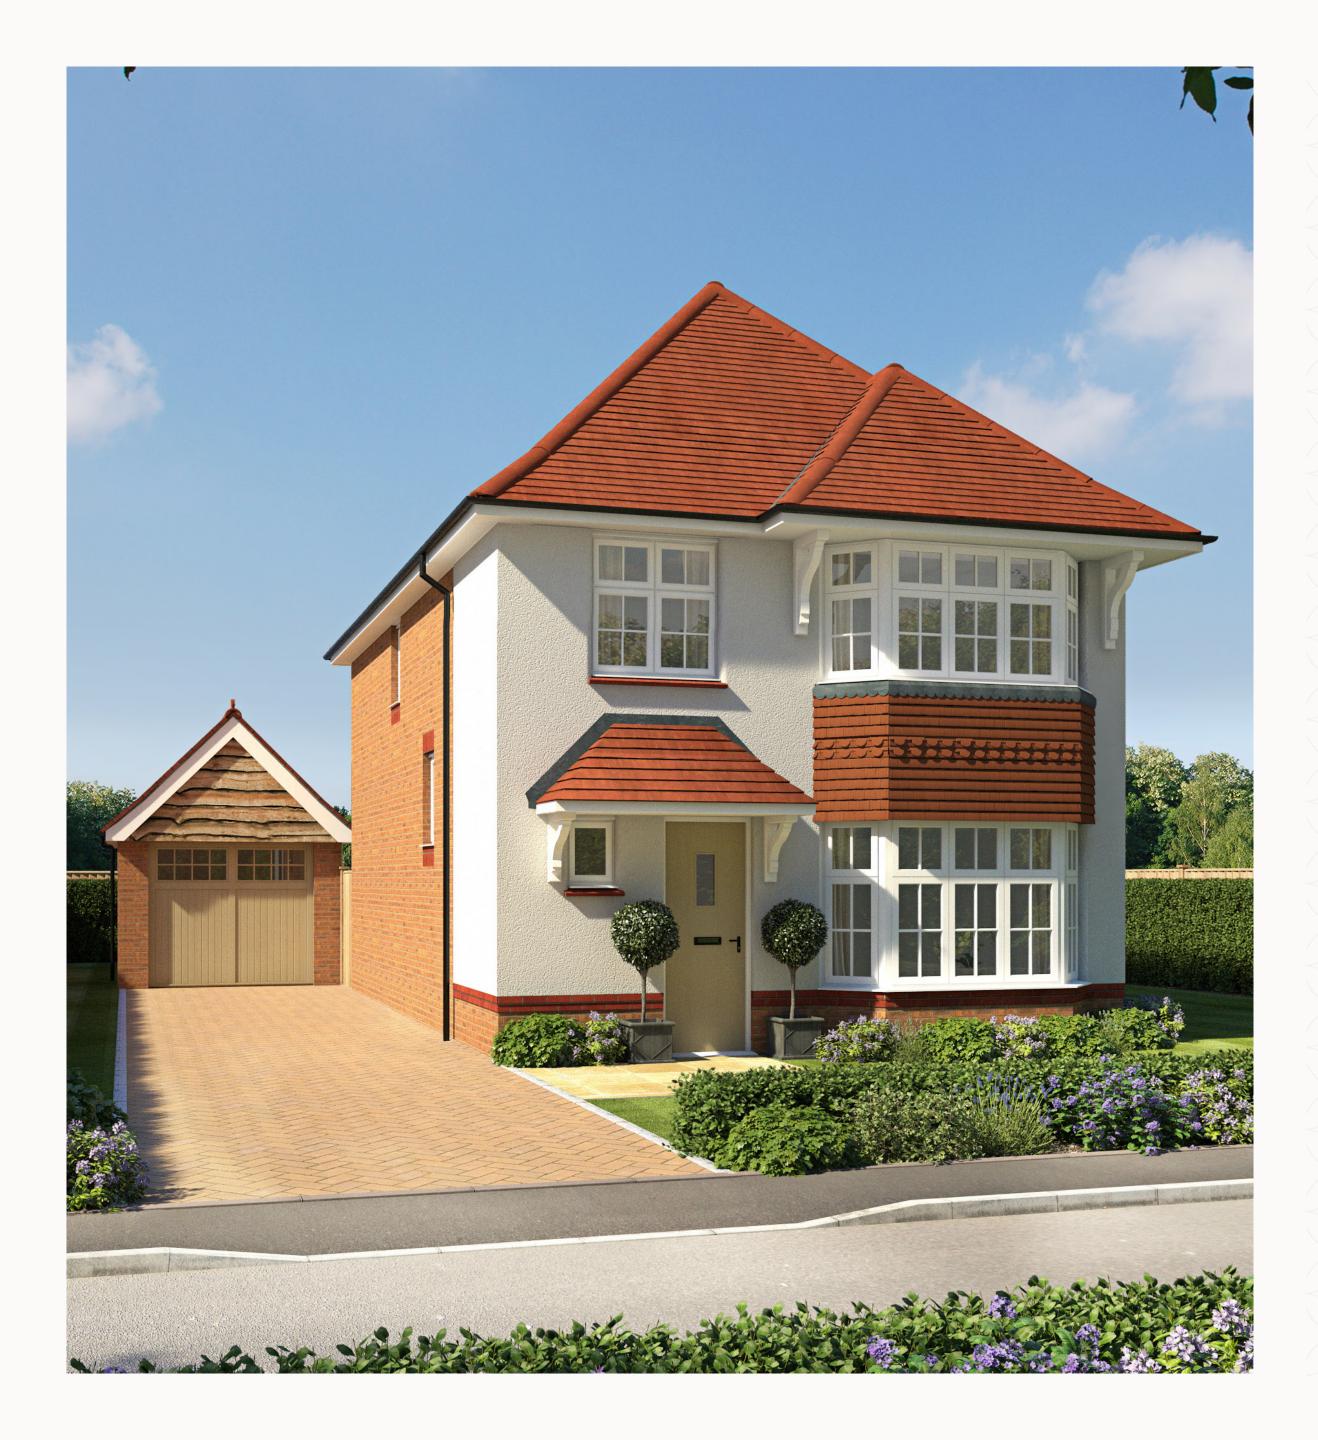

# THE STRATFORD FOUR BEDROOM HOME

## THE STRATFORD FOUR BEDROOM HOME

 Dimensions start HW Hot water storage

Customers should note this illustration is an example of the Stratford house type. All dimensions indicated are approximate and the furniture layout is for illustrative purposes only. Homes may be 'handed' (mirror image) versions of the illustrations, and may be detached, semidetached or terraced. Materials used may differ from plot to plot including render and roof tile colours. Detailed plans and specifications are available for inspection for each plot at our Sales Centre during working hours and customers must check their individual specifications prior to making a reservation. All wardrobes are subject to site specification. Please see Sales Consultant for further details.