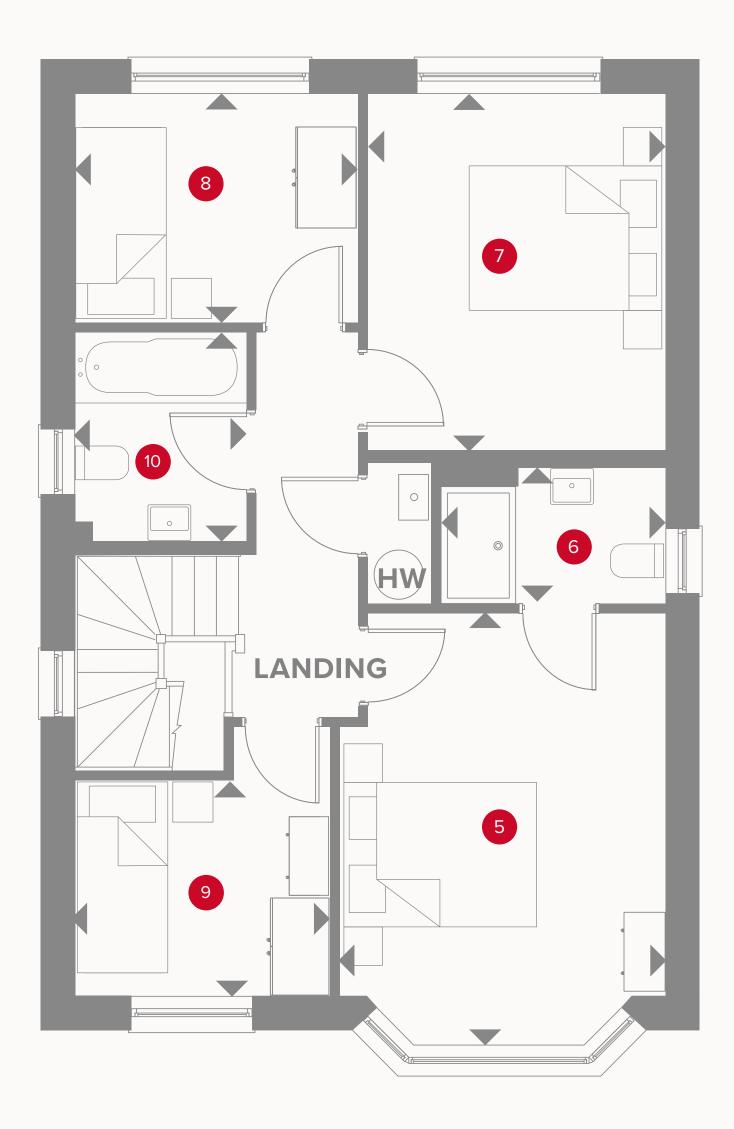

## THE STRATFORD **FIRST FLOOR**

| 14'3" × 10'10" |  |
|----------------|--|
| 7'6" x 4'7"    |  |
| 11'11" × 9'11" |  |
| 9'5" x 7'8"    |  |
| 8'6" x 7'3"    |  |
| 6'11" x 5'9"   |  |

4.35 x 3.30 m 2.28 x 1.39 m 3.62 x 3.02 m 2.88 x 2.34 m 2.60 x 2.20 m 2.10 x 1.76 m

 Dimensions start HW Hot water storage

Customers should note this illustration is an example of the Stratford house type. All dimensions indicated are approximate and the furniture layout is for illustrative purposes only. Homes may be 'handed' (mirror image) versions of the illustrations, and may be detached, semidetached or terraced. Materials used may differ from plot to plot including render and roof tile colours. Detailed plans and specifications are available for inspection for each plot at our Sales Centre during working hours and customers must check their individual specifications prior to making a reservation. All wardrobes are subject to site specification. Please see Sales Consultant for further details.