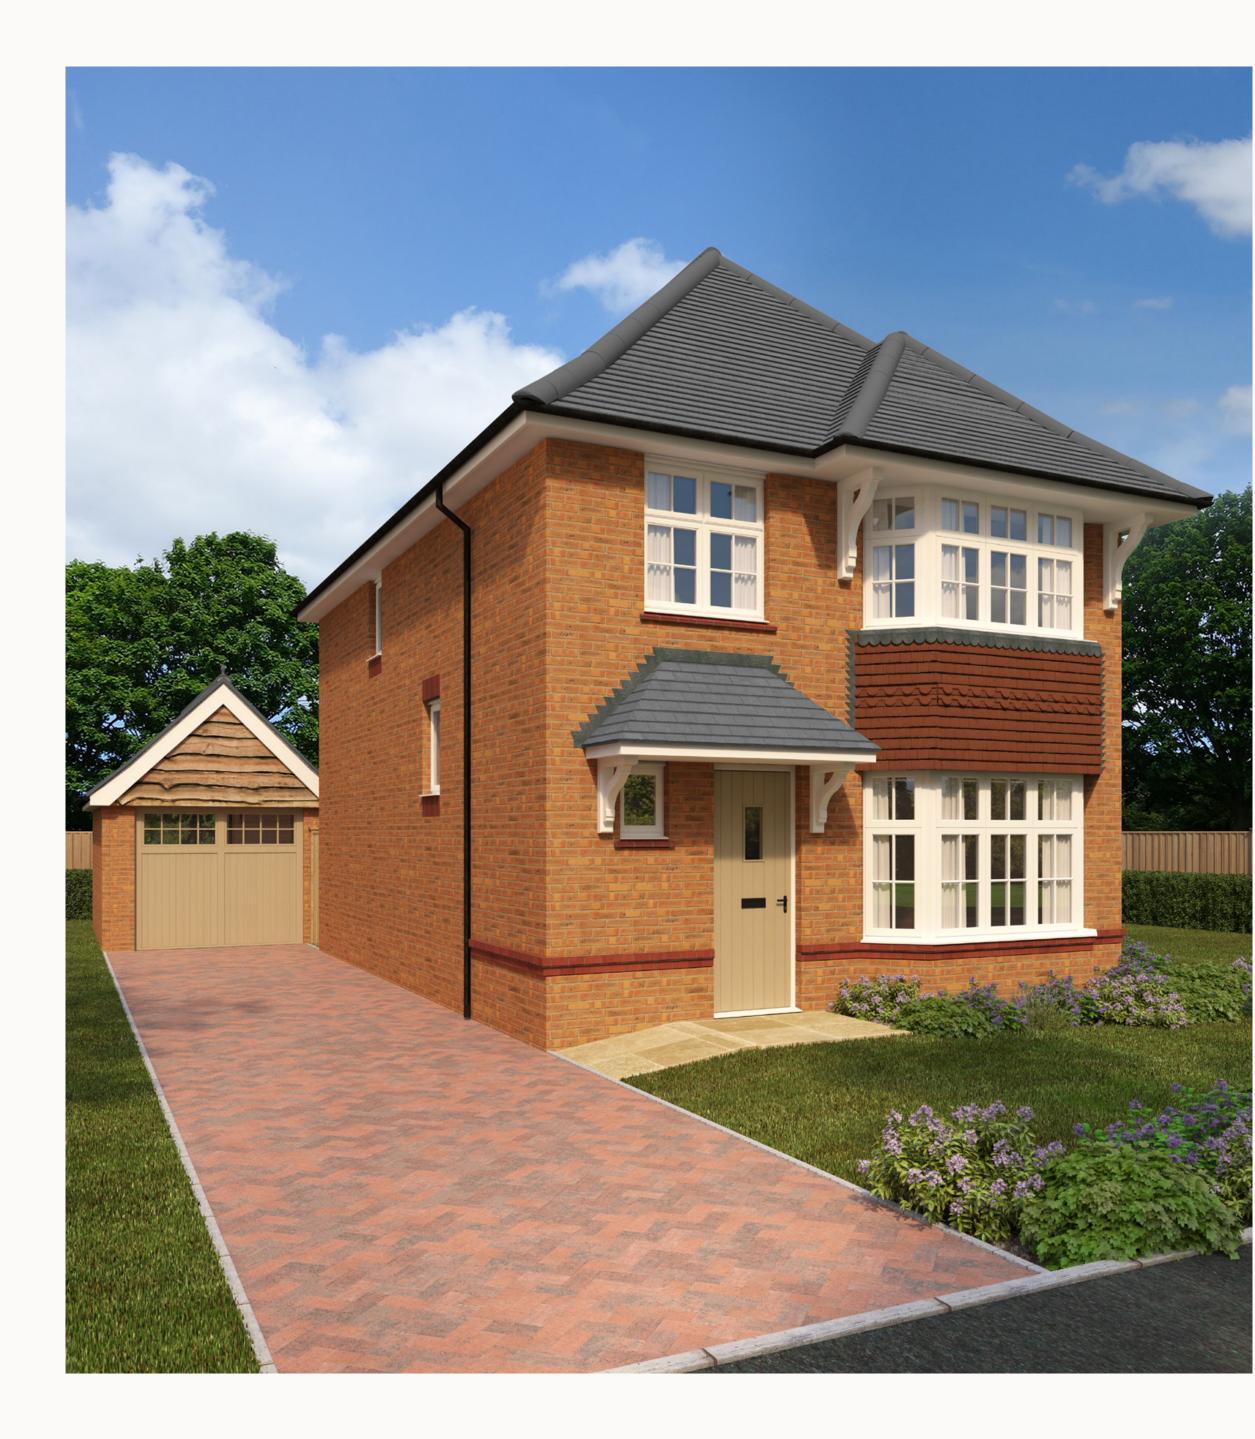

# THE STRATFORD FOUR BEDROOM HOME

## THE STRATFORD FOUR BEDROOM HOME

 Dimensions start HW Hot water storage

Customers should note this illustration is an example of the Stratford house type. All dimensions indicated are approximate and the furniture layout is for illustrative purposes only. Homes may be 'handed' (mirror image) versions of the illustrations, and may be detached, semidetached or terraced. Materials used may differ from plot to plot including render and roof tile colours. Detailed plans and specifications are available for inspection for each plot at our Sales Centre during working hours and customers must check their individual specifications prior to making a reservation. All wardrobes are subject to site specification. Please see Sales Consultant for further details.