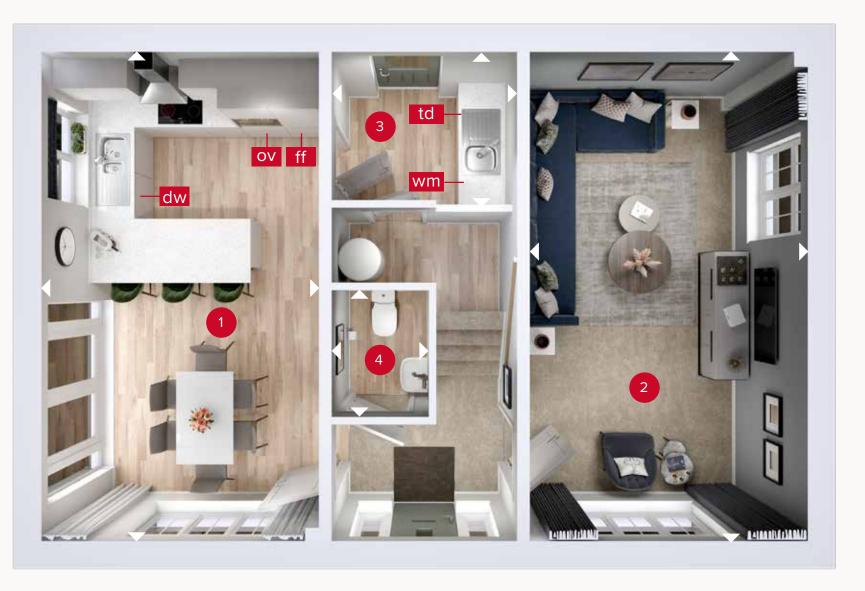

## **GROUND FLOOR**

| 1 Kitchen/Dining | 18'9" x 11'1" | 5.70 x 3.37 m |
|------------------|---------------|---------------|
| 2 Lounge         | 18'9" x 11'3" | 5.70 x 3.43 m |
| 3 Utility        | 6'10" x 6'0"  | 2.09 x 1.82 m |
| 4 Cloaks         | 4'11" × 3'7"  | 1.50 x 1.10 m |

ov - oven ff - fridge freezer dw - dishwasher wm - washing machine space td - tumble dryer space