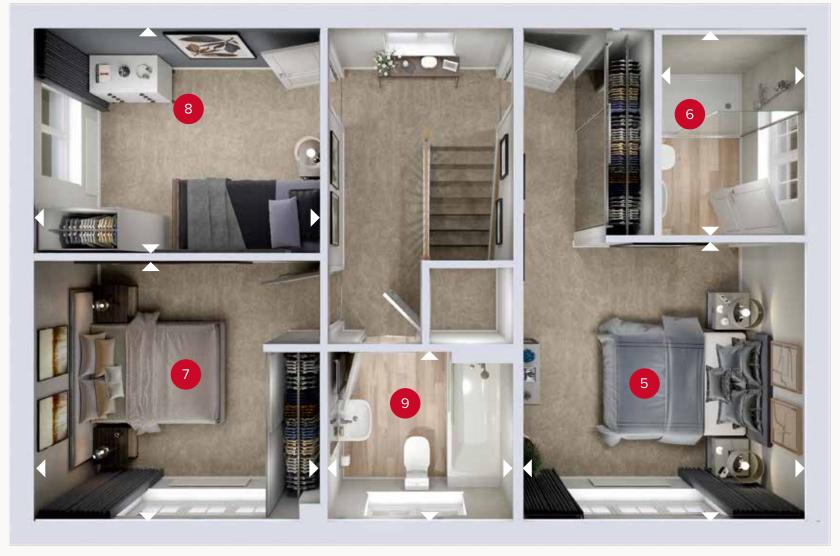

## FIRST FLOOR

| 5 | Bedroom 1 | 11'4" × 10'6" | 3.46 x 3.20 n |
|---|-----------|---------------|---------------|
| 6 | En-suite  | 7'9" x 5'6"   | 2.36 x 1.69 m |
| 7 | Bedroom 2 | 11'3" × 9'11" | 3.43 x 3.02 m |
| 8 | Bedroom 3 | 11'3" x 8'6"  | 3.43 x 2.60 n |
| 9 | Bathroom  | 6'10" × 6'5"  | 2.09 x 1.95 m |