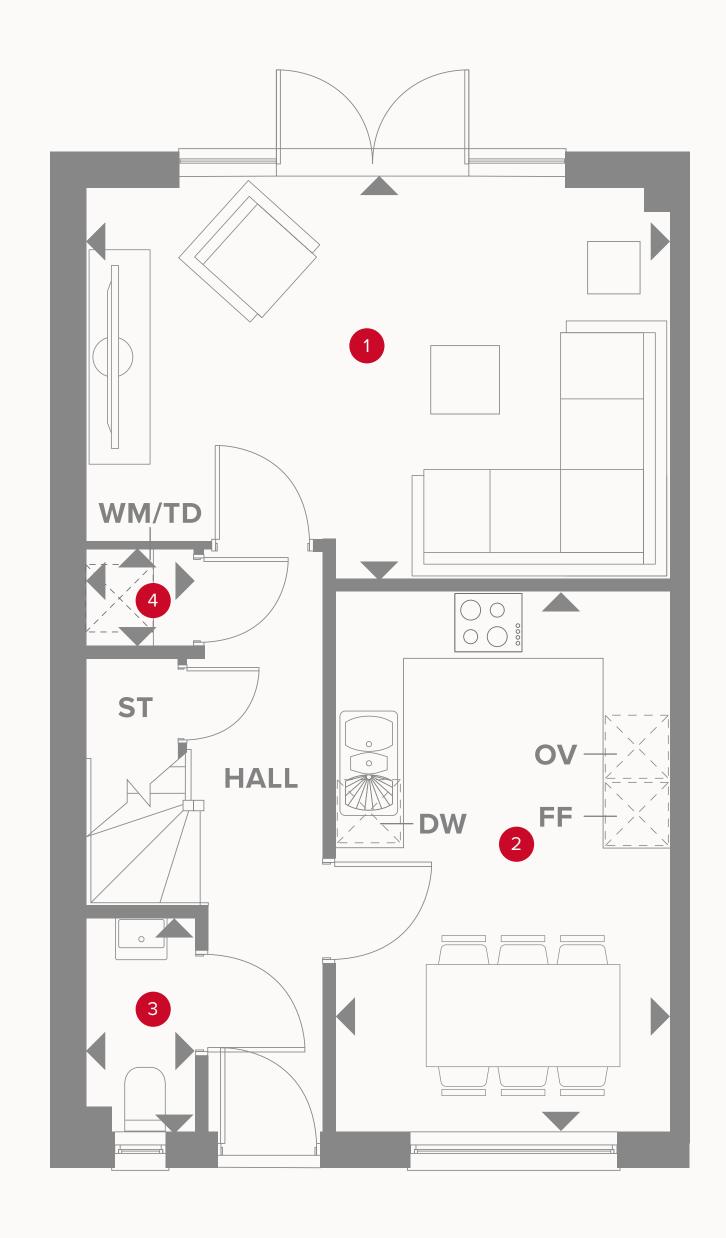

## THE GRANTHAM (END) GROUND FLOOR

| 1 Lounge | 16'8" × 11'3" | 5.09 x 3.43 m |
|----------|---------------|---------------|
|          |               |               |

| 2 | Kitchen/ | 15'6" × 9'7" | 4 | $.73 \times 2$ | 2.93 m |
|---|----------|--------------|---|----------------|--------|
|   | Dining   |              |   |                |        |

| 3 | Cloaks | 6'2" x 3'1" | 1.87 x 0.93 m   |
|---|--------|-------------|-----------------|
|   | CIOUNS | 02 \ 31     | 1.07 / 0.55 111 |

| 4 L | .aundry | 3'1" x 2'9" | $0.94 \times 0.84 \text{ m}$ |
|-----|---------|-------------|------------------------------|

### **KEY**

<sup>∞</sup> Hob

**OV** Oven

**FF** Fridge/freezer

**DW** Dish washer space

◆ Dimensions start

ST Storage cupboard **WM** Washing machine space

**TD** Tumble dryer space

## THE GRANTHAM (END) FIRST FLOOR

| 5 Bedroom 2 | 15'6" x 8'10" | 4.73 x 2.70 m |
|-------------|---------------|---------------|
|-------------|---------------|---------------|

| 6 | Bedroom | 3 | 11'3" × 9'0" | 3. | 43 | $\times 2$ | 2.75 | m |
|---|---------|---|--------------|----|----|------------|------|---|
|---|---------|---|--------------|----|----|------------|------|---|

| 7 | Bedroom 4 | 9'10" x 7'7" | 3.00 x 2.30 m |
|---|-----------|--------------|---------------|

8 Bathroom 7'5" x 6'2" 2.26 x 1.87 m

### **KEY**

Dimensions startHW Hot water storage