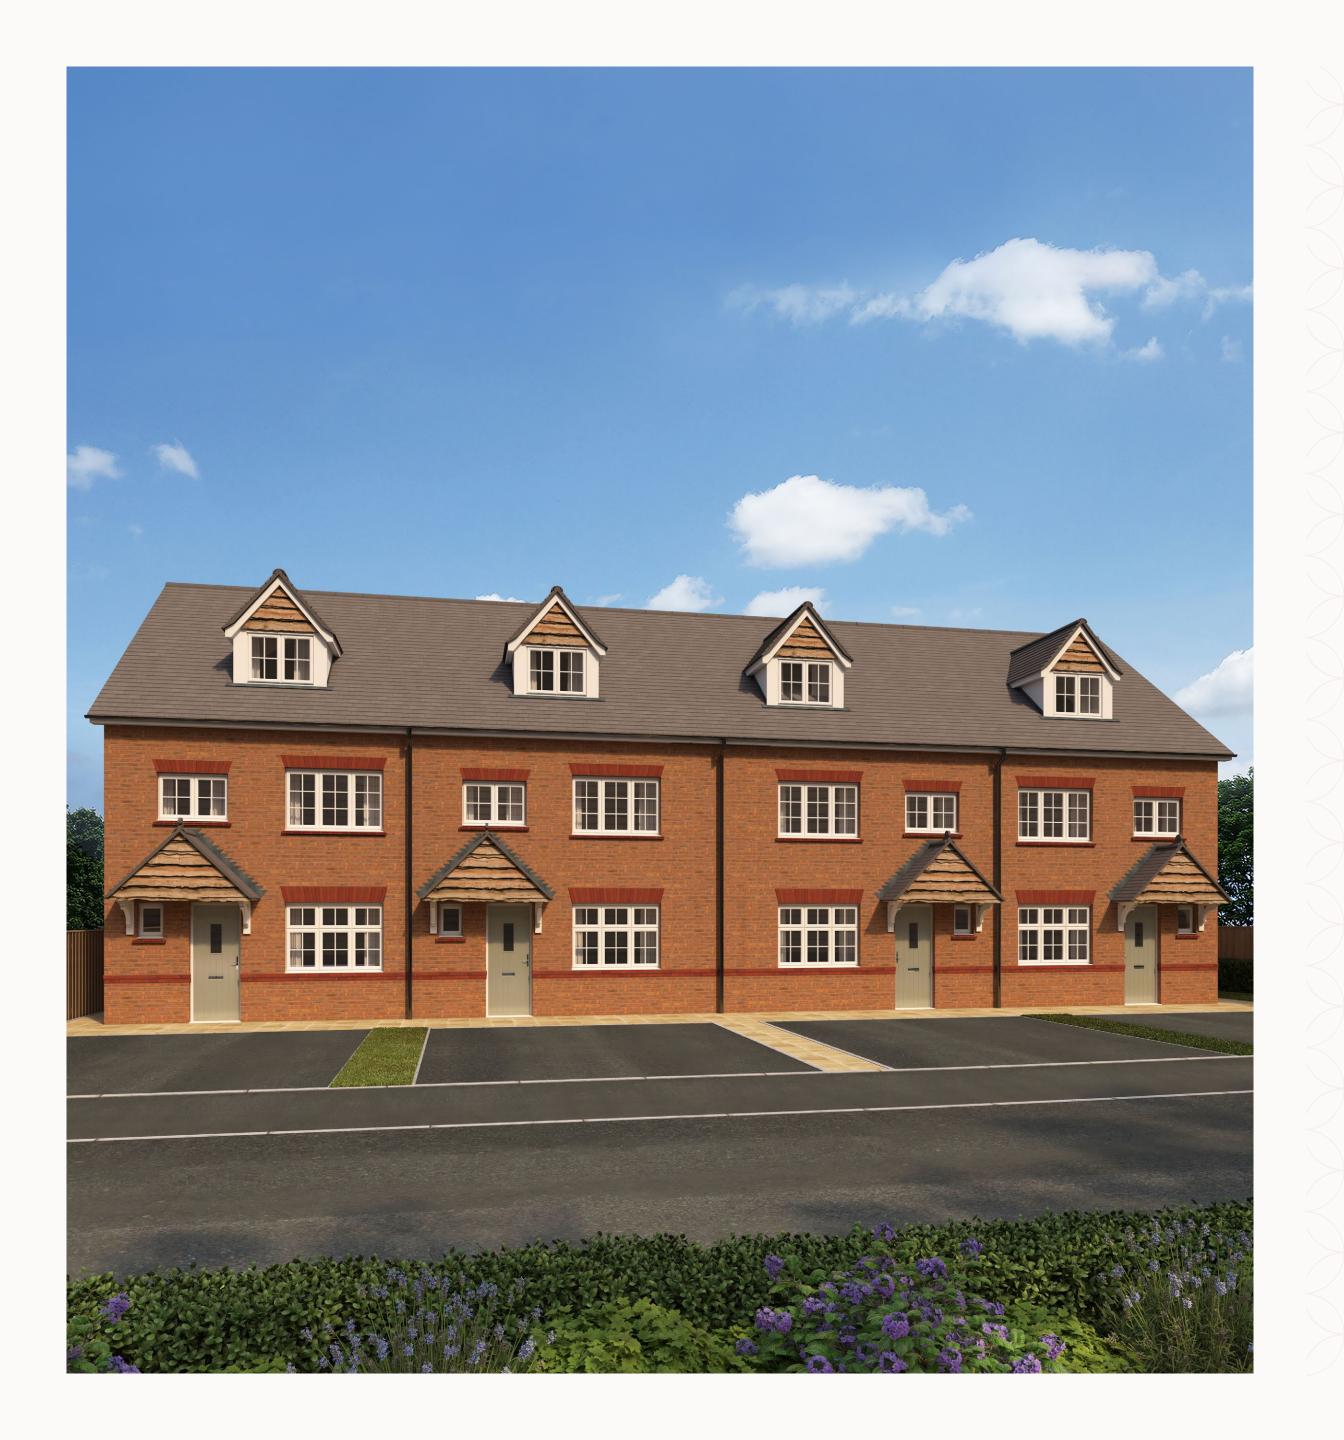

# GRANTHAM (END)

FOUR BEDROOM HOME





## THE GRANTHAM (END) GROUND FLOOR

| 1 Lounge | 16'8" × 11'3" | 5.09 x 3.43 m |
|----------|---------------|---------------|
|          |               |               |

| 2 | Kitchen/ | 15'6" × 9'7" | 4 | $.73 \times 2$ | 2.93 m |
|---|----------|--------------|---|----------------|--------|
|   | Dining   |              |   |                |        |

| 3 | Cloaks | 6'2" x 3'1" | 1.87 x 0.93 m   |
|---|--------|-------------|-----------------|
|   | CIOUNS | 02 \ 31     | 1.07 / 0.55 111 |

| 4 L | .aundry | 3'1" x 2'9" | $0.94 \times 0.84 \text{ m}$ |
|-----|---------|-------------|------------------------------|





### **KEY**

<sup>∞</sup> Hob

**OV** Oven

**FF** Fridge/freezer

**DW** Dish washer space

◆ Dimensions start

ST Storage