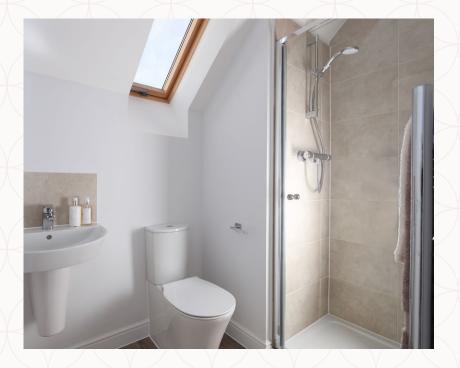

| 7 | Bedroom 4 | 9'10" x 7'7" | 3.00 x 2.30 m |
|---|-----------|--------------|---------------|

8 Bathroom 7'5" x 6'2" 2.26 x 1.87 m

### **KEY**

Dimensions startHW Hot water storage