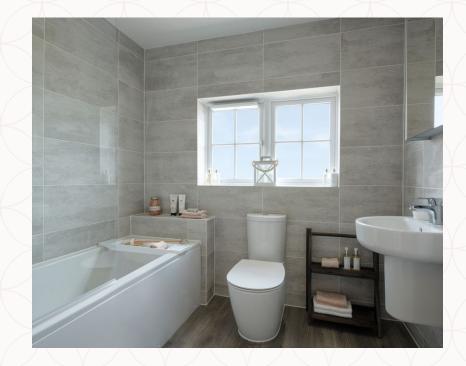

| 7 | Bedroom 4 | 9'10" x 7'7" | 3.00 x 2.30 m |
|---|-----------|--------------|---------------|

8 Bathroom 7'5" x 6'2" 2.26 x 1.87 m