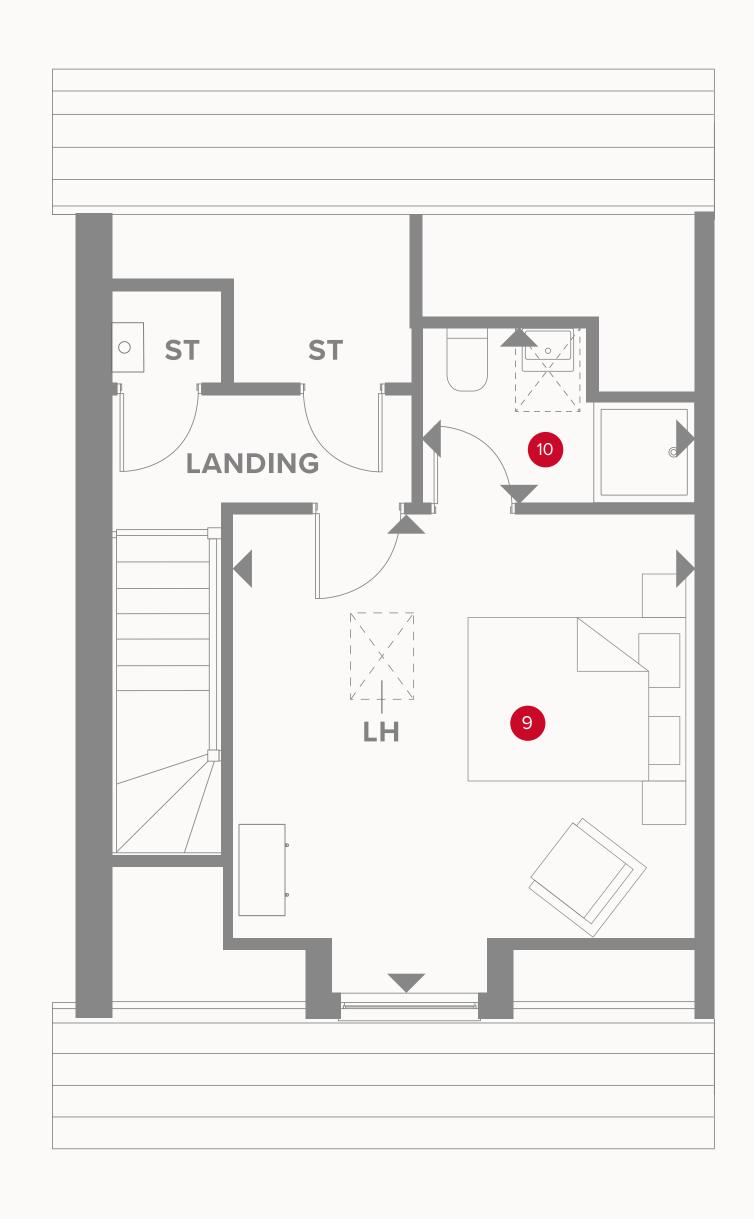

### THE GRANTHAM (END) SECOND FLOOR

9 Bedroom 1 13'9" x 13'1" 4.19 x 4.00 m

10 En-suite 2.38 x 1.54 m 7'10" x 5'1"

#### **KEY**

◆ Dimensions start

**ST** Storage cupboard

LH Loft hatch

Customers should note this illustration is an example of the Grantham house type. All dimensions indicated are approximate and the furniture layout is for illustrative purposes only. Homes may be 'handed' (mirror image) versions of the illustrations, and may be detached, semidetached or terraced. Materials used may differ from plot to plot including render and roof tile colours. Detailed plans and specifications are available for inspection for each plot at our Sales Centre during working hours and customers must check their individual specifications prior to making a reservation. All wardrobes are subject to site specification. Please see Sales Consultant for further details.