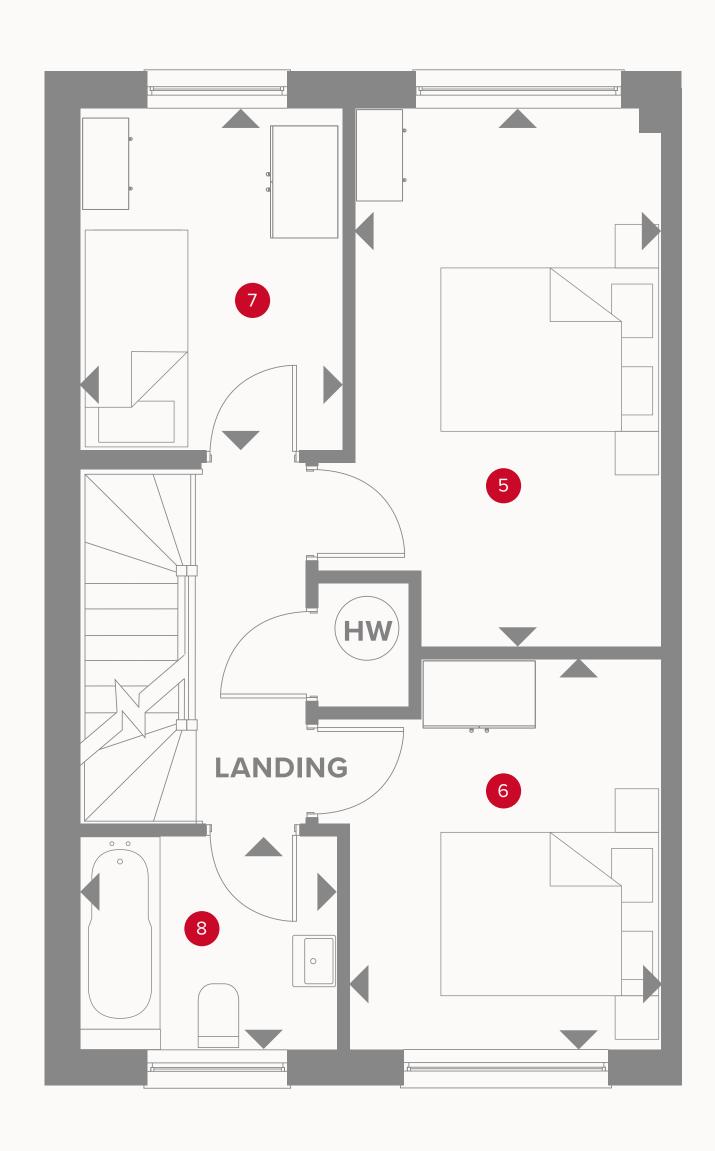

## THE GRANTHAM (END) FIRST FLOOR

| 5 Bedroom 2 | 15'6" x 8'10" | 4.73 x 2.70 m |
|-------------|---------------|---------------|
|-------------|---------------|---------------|

| 6 | Bedroom | 3 | 11'3" × 9'0" | 3. | 43 | $\times 2$ | 2.75 | m |
|---|---------|---|--------------|----|----|------------|------|---|
|---|---------|---|--------------|----|----|------------|------|---|

| 7 | Bedroom 4 | 9'10" x 7'7" | 3.00 x 2.30 m |
|---|-----------|--------------|---------------|

8 Bathroom 7'5" x 6'2" 2.26 x 1.87 m

### **KEY**

Dimensions startHW Hot water storage