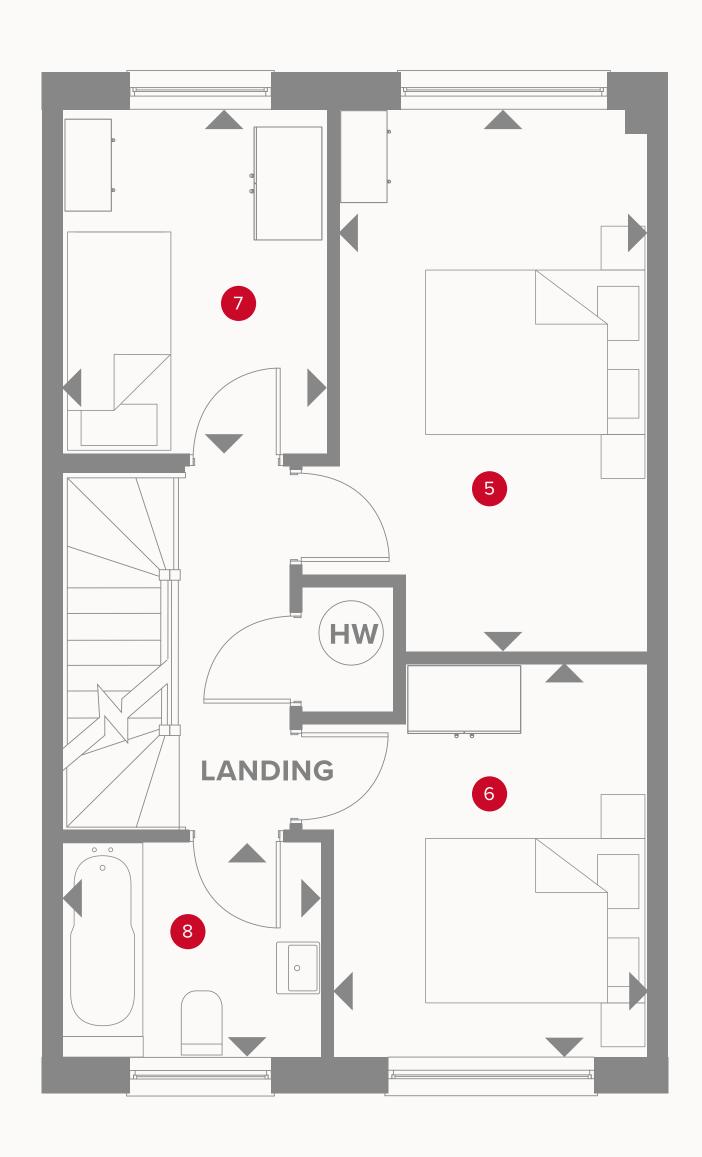

### THE GRANTHAM (MID) FIRST FLOOR

5 Bedroom 2 15'6" x 8'10" 4.73 x 2.70 m

6 Bedroom 3 11'3" x 9'0" 3.43 x 2.75 m

7 Bedroom 4 9'10" x 7'7" 3.00 x 2.30 m

8 Bathroom 7'5" x 6'2" 2.26 x 1.87 m