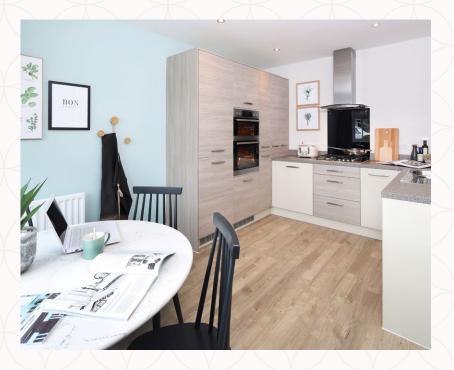

| 2 | Kitchen/ | 15'6" × 9'7" | 4 | $.73 \times 2$ | 2.93 m |
|---|----------|--------------|---|----------------|--------|
|   | Dining   |              |   |                |        |

| 3 | Cloaks    | 6'2" x 3'1" | 1.87 x | 0.93  m |
|---|-----------|-------------|--------|---------|
|   | O O O O O |             | 1.07   | 0.00 11 |