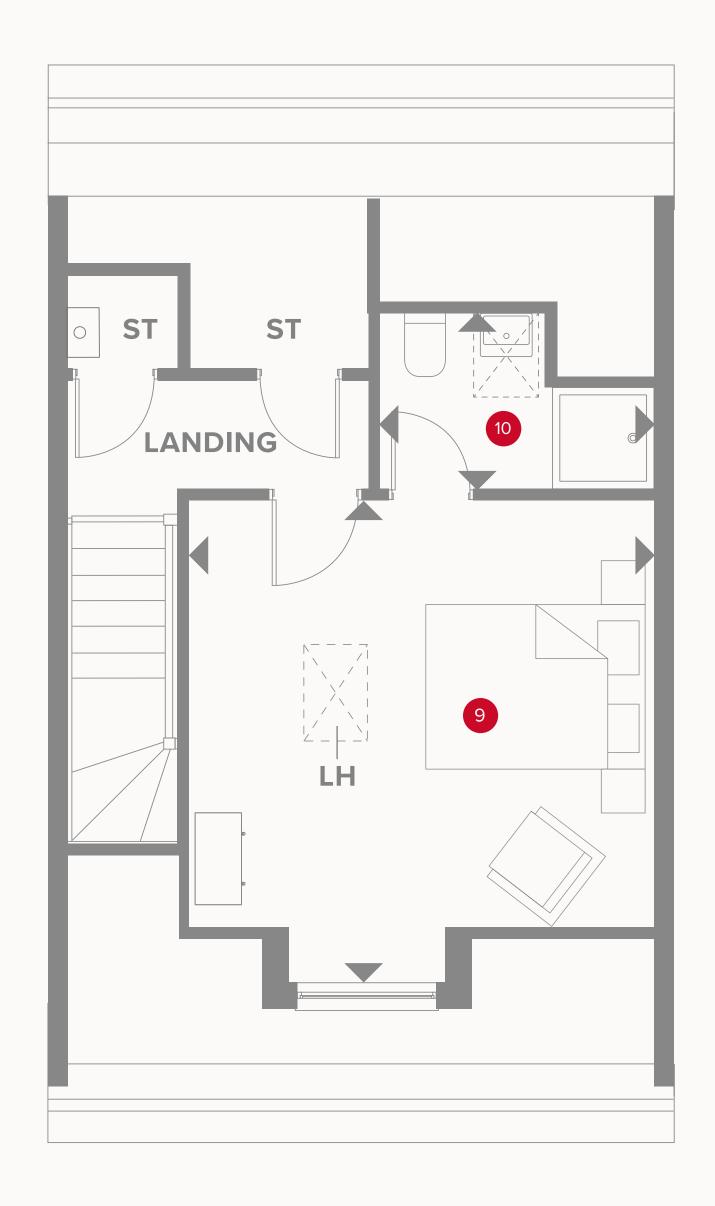

### THE GRANTHAM (MID) SECOND FLOOR

9 Bedroom 1 13'9" x 13'1" 4.18 x 4.00 m

10 En-suite 2.38 x 1.54 m 7'10" x 5'1"