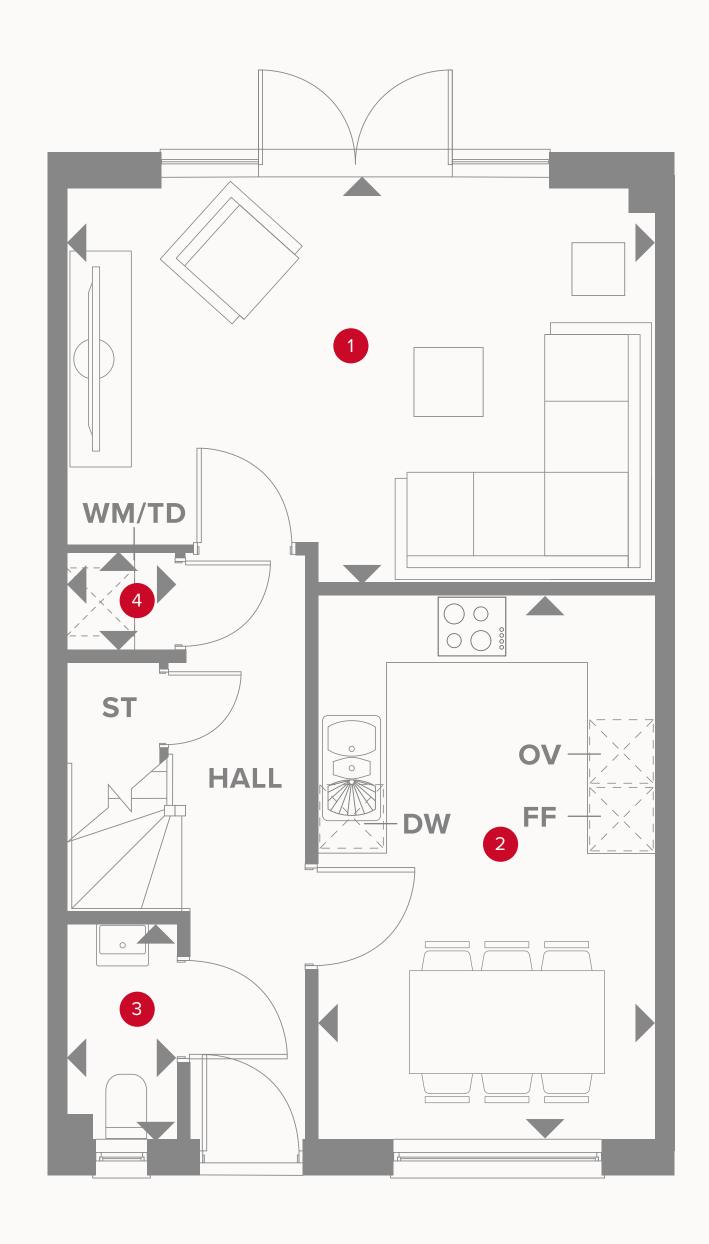

## THE GRANTHAM (MID) GROUND FLOOR

| 1 Lounge | 16'8" x 11'3" | $5.09 \times 3.43 \text{ m}$ |
|----------|---------------|------------------------------|
|          |               |                              |

| 2 | Kitchen/ | 15'6" × 9'7" | 4 | $.73 \times 2$ | 2.93 m |
|---|----------|--------------|---|----------------|--------|
|   | Dining   |              |   |                |        |

| 3 | Cloaks    | 6'2" x 3'1" | 1.87 x | 0.93  m |
|---|-----------|-------------|--------|---------|
|   | O O O O O |             | 1.07   | 0.00 11 |

| 4 | Laundry |  | 3'1" | x 2'9" |  | 0.94 > | (0.84 m |
|---|---------|--|------|--------|--|--------|---------|

### **KEY**

<sup>∞</sup> Hob

**OV** Oven

FF Fridge/freezer

**DW** Dish washer space

◆ Dimensions start

Storage cupboardWM Washing machine space

**TD** Tumble dryer space

### THE GRANTHAM (MID) FIRST FLOOR

5 Bedroom 2 15'6" x 8'10" 4.73 x 2.70 m

6 Bedroom 3 11'3" x 9'0" 3.43 x 2.75 m

7 Bedroom 4 9'10" x 7'7" 3.00 x 2.30 m

8 Bathroom 7'5" x 6'2" 2.26 x 1.87 m

### **KEY**

Dimensions startHW Hot water storage

### THE GRANTHAM (MID) SECOND FLOOR

9 Bedroom 1 13'9" x 13'1" 4.18 x 4.00 m

10 En-suite 2.38 x 1.54 m 7'10" x 5'1"

#### **KEY**

◆ Dimensions start **ST** Storage cupboard

LH Loft hatch

Customers should note this illustration is an example of the Grantham house type. All dimensions indicated are approximate and the furniture layout is for illustrative purposes only. Homes may be 'handed' (mirror image) versions of the illustrations, and may be detached, semidetached or terraced. Materials used may differ from plot to plot including render and roof tile colours. Detailed plans and specifications are available for inspection for each plot at our Sales Centre during working hours and customers must check their individual specifications prior to making a reservation. All wardrobes are subject to site specification. Please see Sales Consultant for further details.