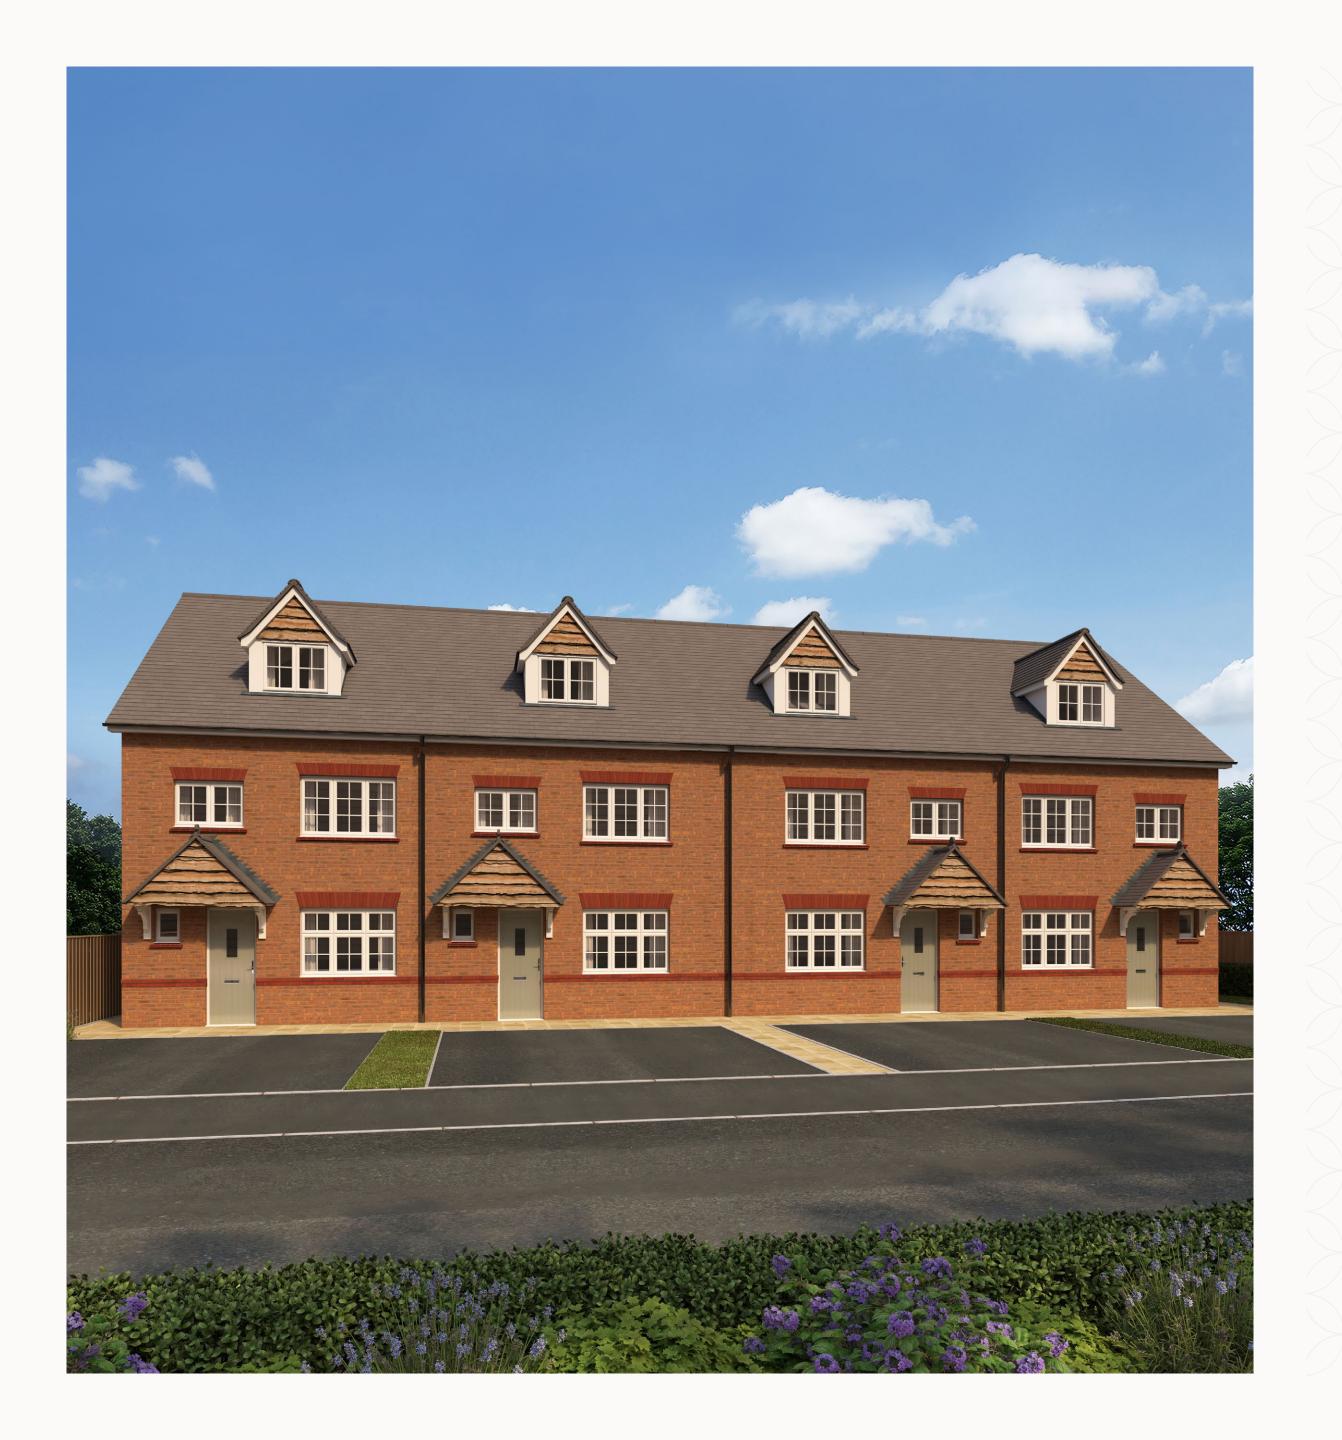

# GRANTHAM (MID)

FOUR BEDROOM HOME





## THE GRANTHAM (MID) GROUND FLOOR

| 1 Lounge | 16'8" x 11'3" | $5.09 \times 3.43 \text{ m}$ |
|----------|---------------|------------------------------|
|          |               |                              |

| 2 | Kitchen/ | 15'6" × 9'7" | 4 | $.73 \times 2$ | 2.93 m |
|---|----------|--------------|---|----------------|--------|
|   | Dining   |              |   |                |        |

| 3 | Cloaks    | 6'2" x 3'1" | 1.87 x | 0.93  m |
|---|-----------|-------------|--------|---------|
|   | O O O O O |             | 1.07   | 0.00 11 |

| 4 | Laundry |  | 3'1" | x 2'9" |  | 0.94 > | (0.84 m |
|---|---------|--|------|--------|--|--------|---------|





### **KEY**

<sup>∞</sup> Hob

**OV** Oven

FF Fridge/freezer

**DW** Dish was