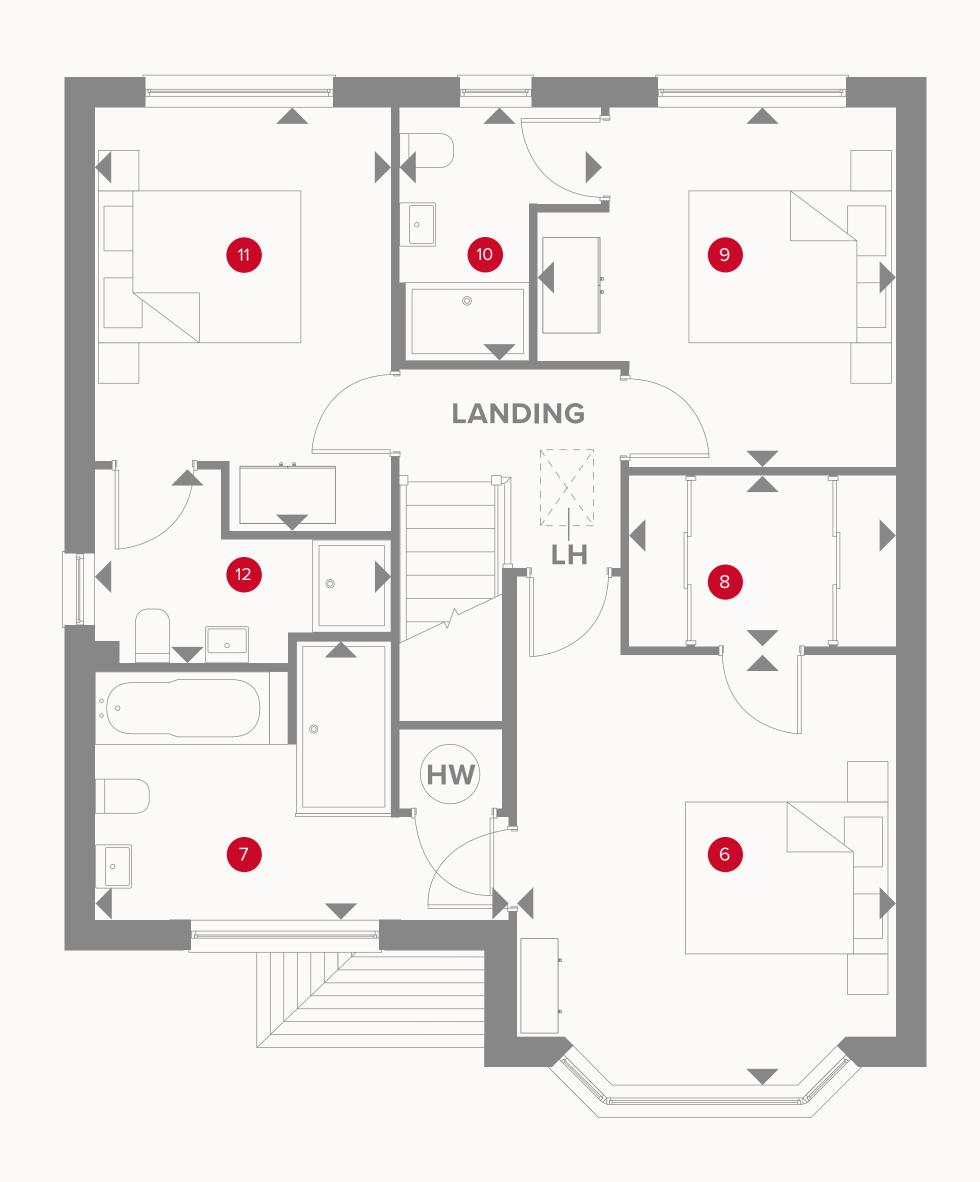

### THE LEAMINGTON LIFESTYLE FIRST FLOOR

| 6 Bedroom 1   | 13'5" x 11'11" | 4.09 x 3.63 m |
|---------------|----------------|---------------|
| 7 En-suite 1  | 12'12" x 8'9"  | 3.96 x 2.67 m |
| 8 Wardrobe    | 8'4" × 5'5"    | 2.54 x 1.65 m |
| 9 Bedroom 2   | 11'3" x 11'2"  | 3.44 x 3.41 m |
| 10 En-suite 2 | 7'11" × 6'4"   | 2.41 x 1.93 m |
| 11 Bedroom 3  | 13'4" × 9'3"   | 4.06 x 2.83 m |
| 12 En-suite 3 | 9'3" × 6'1"    | 2.83 x 1.85 m |

#### **KEY**

◆ Dimensions start **HW** Hot water storage

**LH** Loft hatch

Customers should note this illustration is an example of the Leamington Lifestyle house type. All dimensions indicated are approximate and the furniture layout is for illustrative purposes only. Homes may be 'handed' (mirror image) versions of the illustrations, and may be detached, semi-detached or terraced. Materials used may differ from plot to plot including render and roof tile colours. Detailed plans and specifications are available for inspection for each plot at our Sales Centre during working hours and customers must check their individual specifications prior to making a reservation. All wardrobes are subject to site specification. Please see Sales Consultant for further details.