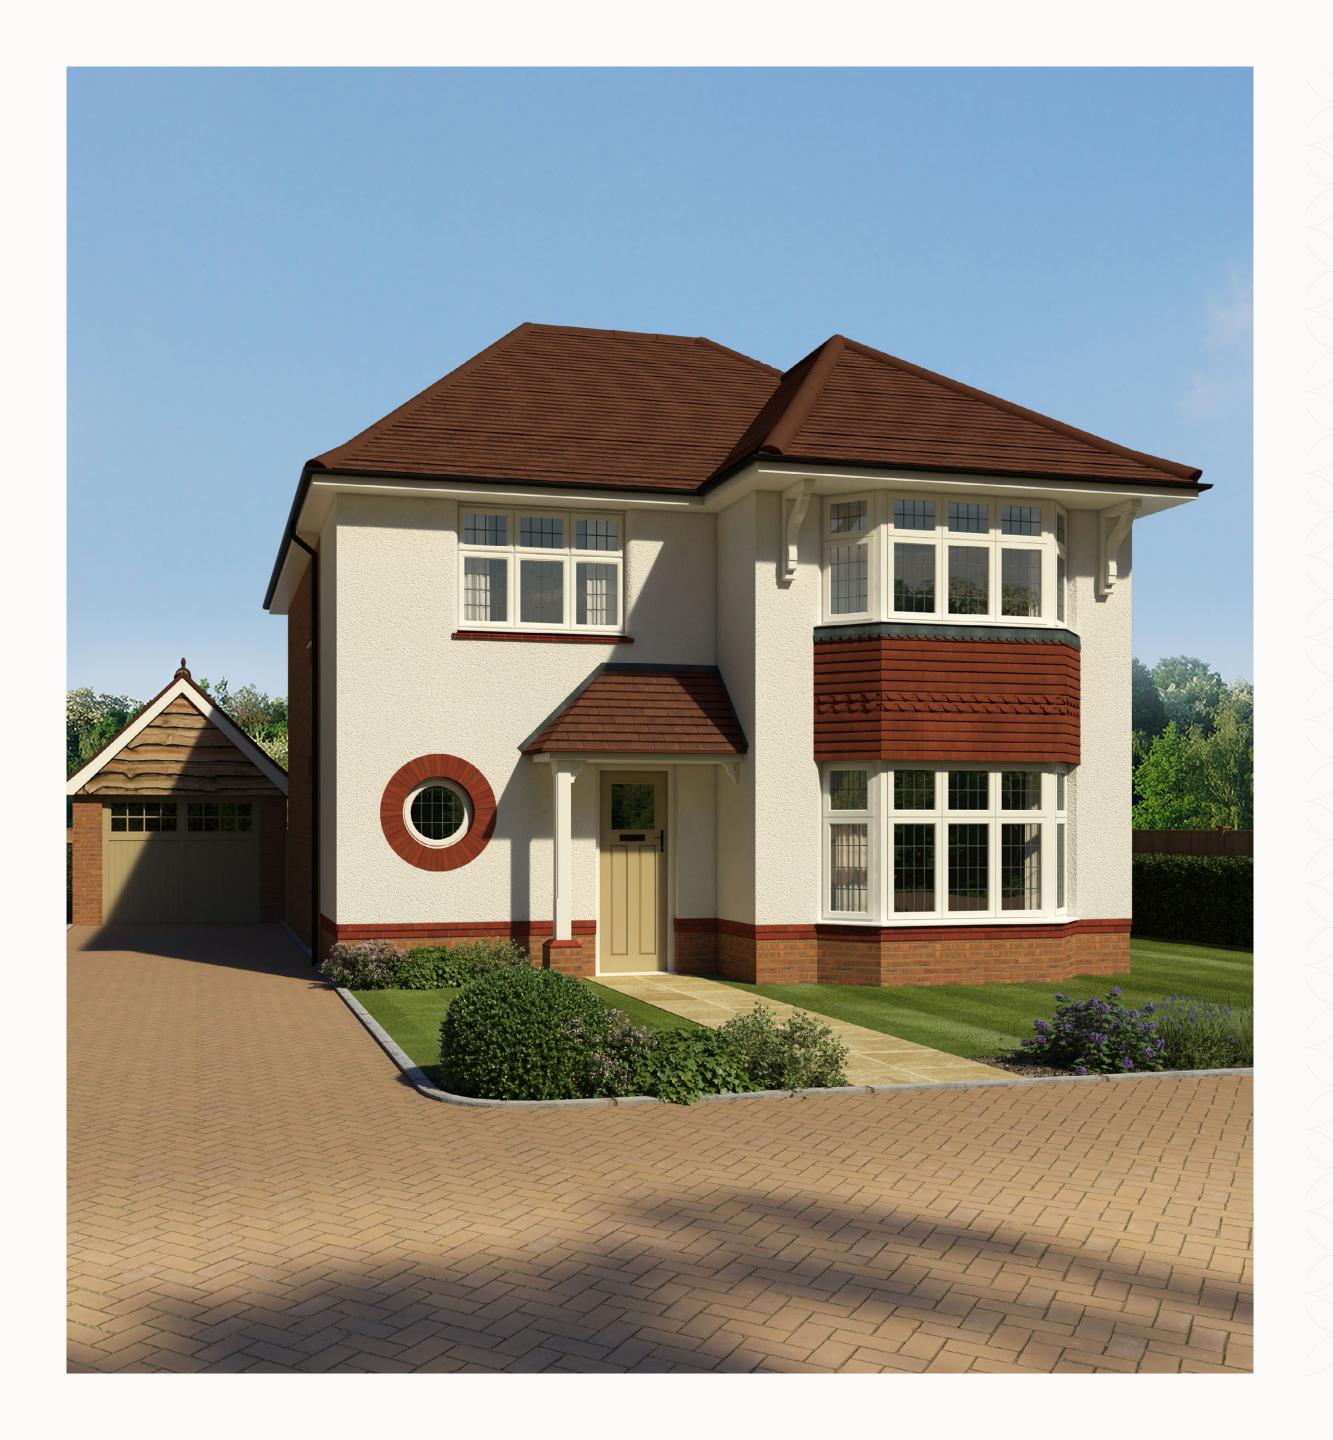

# LEAMINGTON LIFESTYLE

THREE BEDROOM HOME

#### **KEY**

◆ Dimensions start **HW** Hot water storage

**LH** Loft hatch

Customers should note this illustration is an example of the Leamington Lifestyle house type. All dimensions indicated are approximate and the furniture layout is for illustrative purposes only. Homes may be 'handed' (mirror image) versions of the illustrations, and may be detached, semi-detached or terraced. Materials used may differ from plot to plot including render and roof tile colours. Detailed plans and specifications are available for inspection for each plot at our Sales Centre during working hours and customers must check their individual specifications prior to making a reservation. All wardrobes are subject to site specification. Please see Sales Consultant for further details.