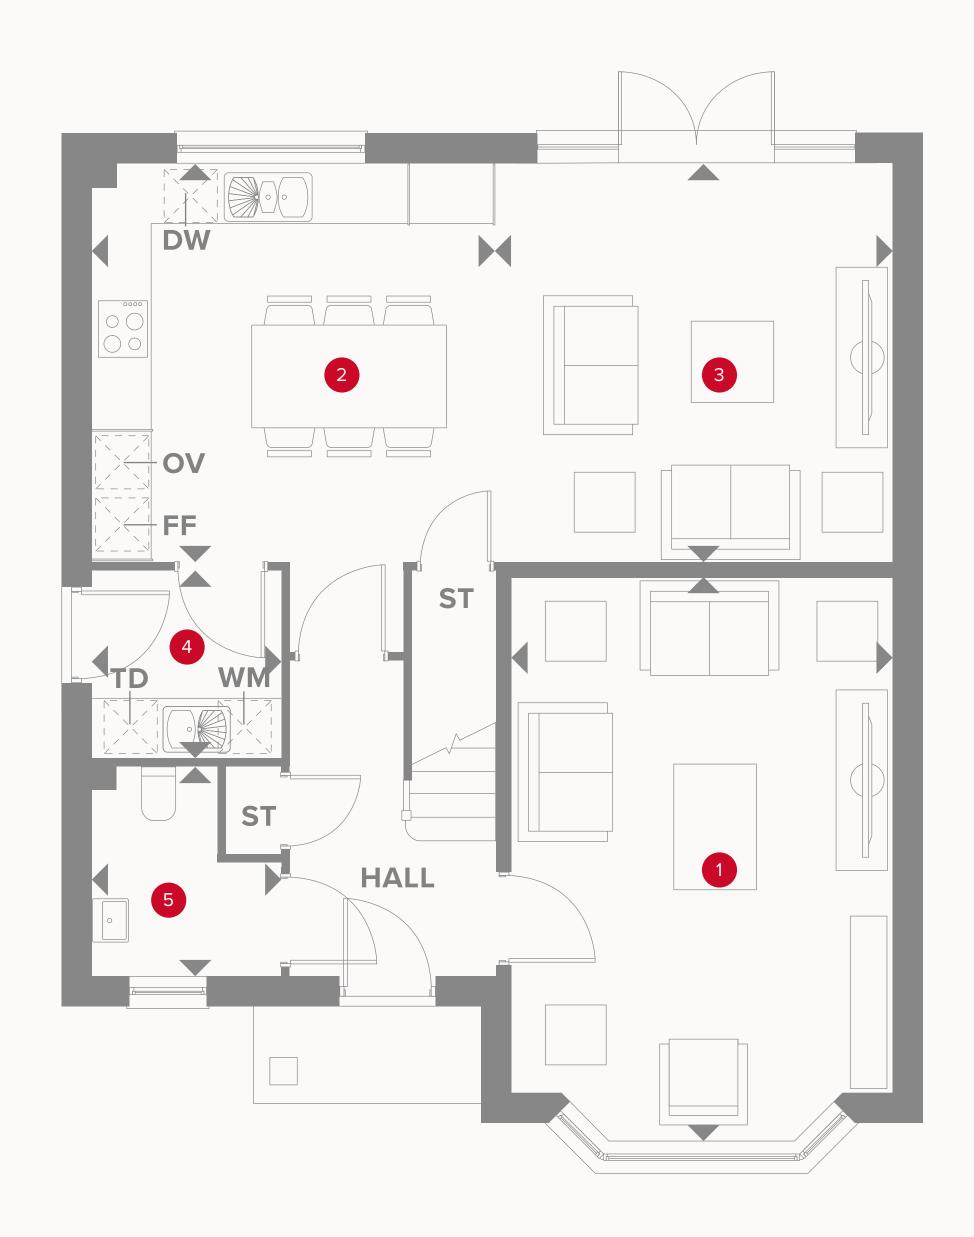

### THE LEAMINGTON LIFESTYLE GROUND FLOOR

| 1 Lounge 17'9" x 11'11" 5.42 | x 3.63 m |
|------------------------------|----------|
|------------------------------|----------|

| 2 | Kitchen/ | 12'8" x 12'6" | 3.87 x 3.82 m |
|---|----------|---------------|---------------|
|   | Dining   |               |               |

3 Family 12'6" x 12'6" 3.81 x 3.82 m

4 Utility 5'11" x 5'11" 1.81 x 1.80 m

5 Cloaks 6'6" x 5'11" 1.99 x 1.80 m

#### **KEY**

<sup>∞</sup> Hob

**OV** Oven

FF Fridge/freezer

**TD** Tumble dryer space

**♦** Dimensions start

**ST** Storage cupboard

**WM** Washing machine space

**DW** Dish washer space

### THE LEAMINGTON LIFESTYLE FIRST FLOOR

| 6 Bedroom 1   | 13'5" x 11'11" | 4.09 x 3.63 m |
|---------------|----------------|---------------|
| 7 En-suite 1  | 12'12" x 8'9"  | 3.96 x 2.67 m |
| 8 Wardrobe    | 8'4" × 5'5"    | 2.54 x 1.65 m |
| 9 Bedroom 2   | 11'3" x 11'2"  | 3.44 x 3.41 m |
| 10 En-suite 2 | 7'11" × 6'4"   | 2.41 x 1.93 m |
| 11 Bedroom 3  | 13'4" × 9'3"   | 4.06 x 2.83 m |
| 12 En-suite 3 | 9'3" × 6'1"    | 2.83 x 1.85 m |

#### **KEY**

◆ Dimensions start **HW** Hot water storage

**LH** Loft hatch

Customers should note this illustration is an example of the Leamington Lifestyle house type. All dimensions indicated are approximate and the furniture layout is for illustrative purposes only. Homes may be 'handed' (mirror image) versions of the illustrations, and may be detached, semi-detached or terraced. Materials used may differ from plot to plot including render and roof tile colours. Detailed plans and specifications are available for inspection for each plot at our Sales Centre during working hours and customers must check their individual specifications prior to making a reservation. All wardrobes are subject to site specification. Please see Sales Consultant for further details.