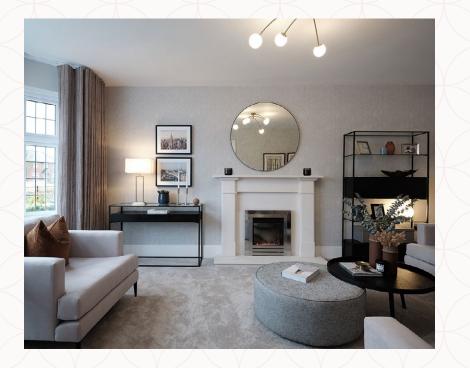

### THE LEAMINGTON LIFESTYLE GROUND FLOOR

| 1 Lounge 17'9" x 11'11" 5.42 | x 3.63 m |
|------------------------------|----------|
|------------------------------|----------|

| 2 | Kitchen/ | 12'8" x 12'6" | 3.87 x 3.82 m |
|---|----------|---------------|---------------|
|   | Dining   |               |               |