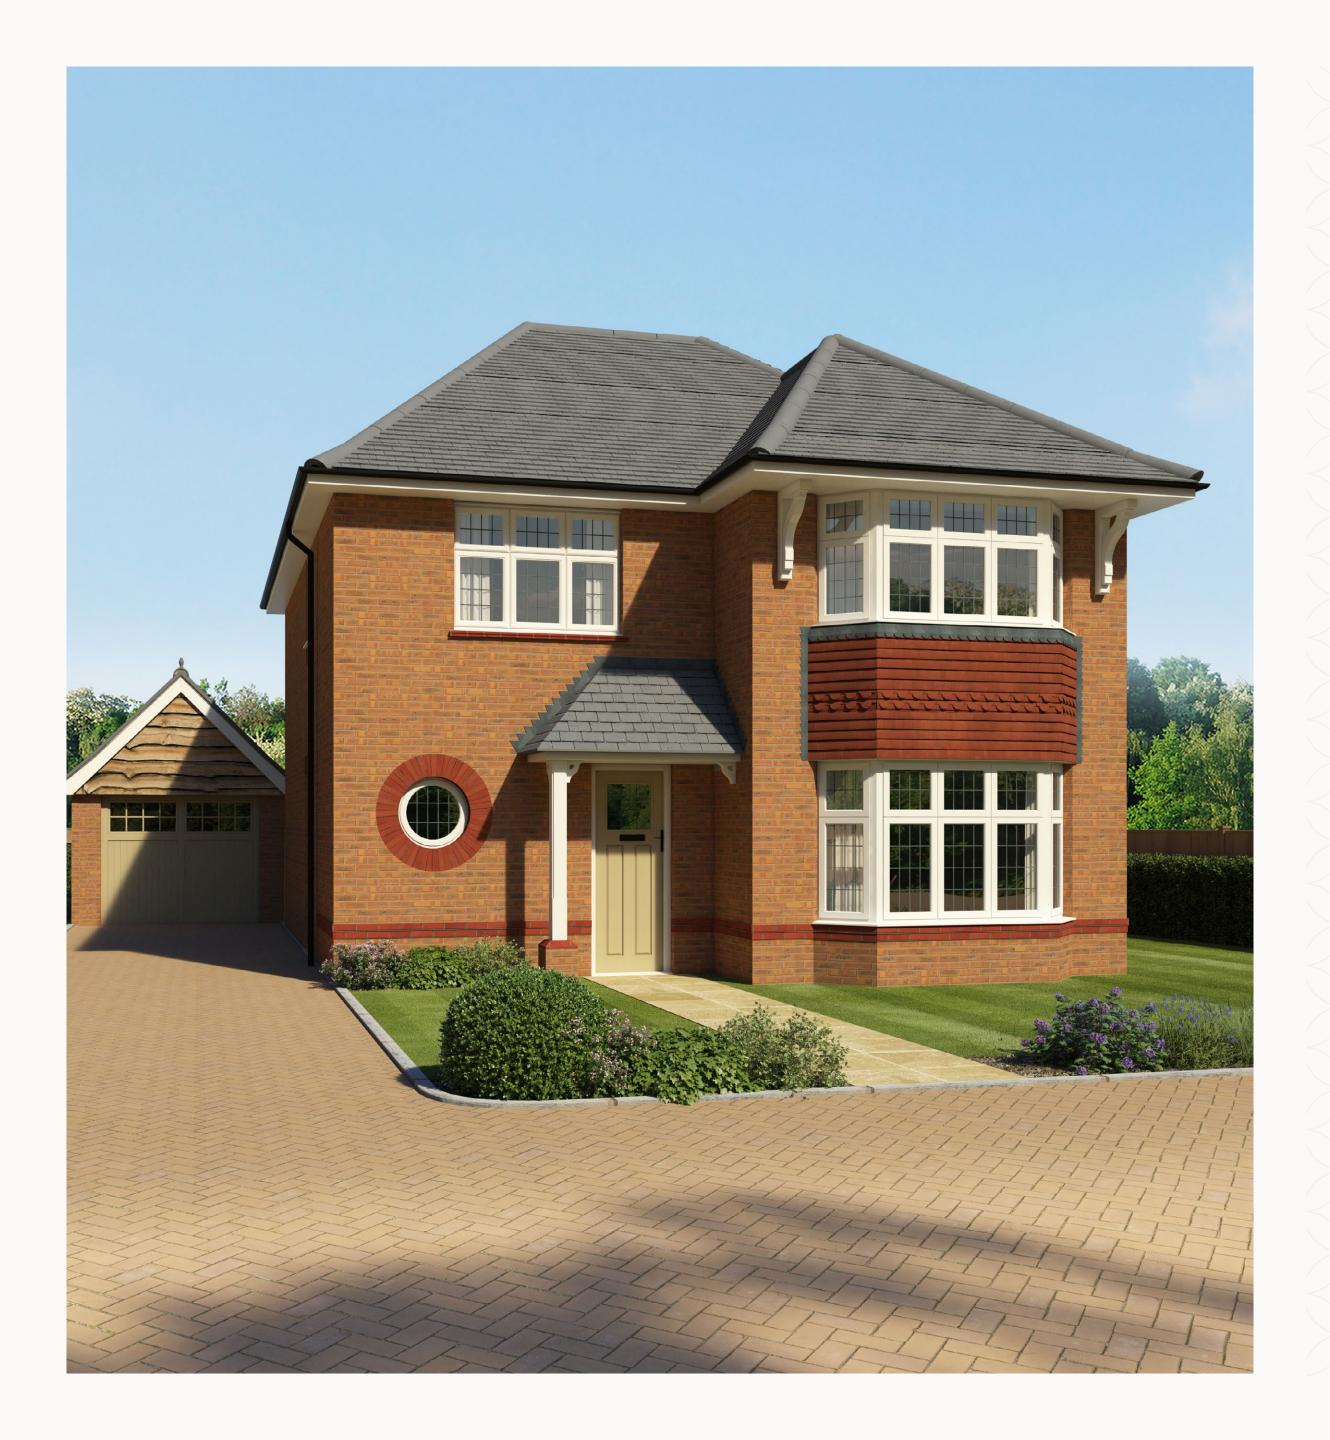

# LEAMINGTON LIFESTYLE

THREE BEDROOM HOME

#### **KEY**

◆ Dimensions start **HW** Hot water storage

**LH** Loft hatch

Customers should note this illustration is an example of the Leamington Lifestyle house type. All dimensions indicated are approximate and the furniture layout is for illustrative purposes only. Homes may be 'handed' (mirror image) versions of the illustrations, and may be detached, semi-detached or terraced. Materials used may differ from plot to plot including render and roof tile colours. Detailed plans and specifications are available for inspection for each plot at our Sales Centre during working hours and customers must check their individual specifications prior to making a reservation. All wardrobes are subject to site specification. Please see Sales Consultant for further details.