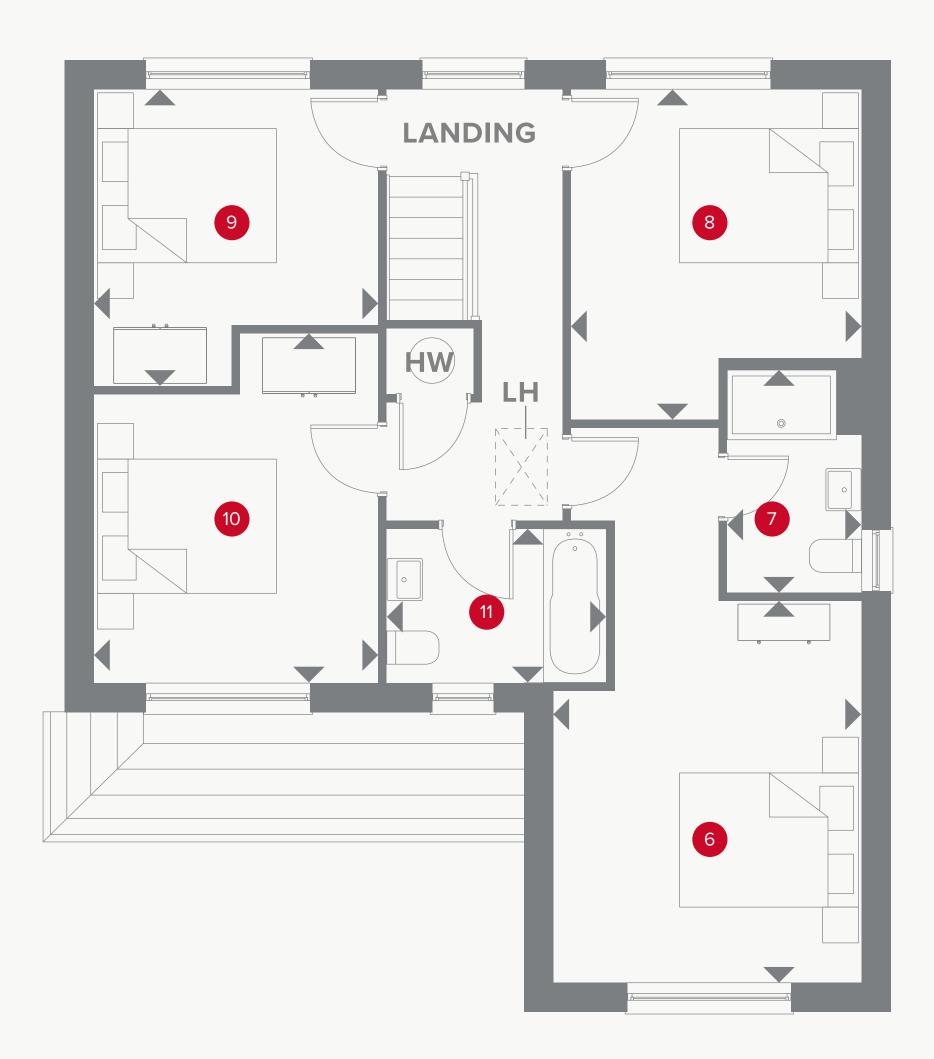

## THE MARLOW FIRST FLOOR

| 6 Bedroom 1  | 13'8" × 11'2" | 4.17 x 3.41 m |
|--------------|---------------|---------------|
| 7 En-suite   | 8'1" x 4'11"  | 2.46 x 1.50 m |
| 8 Bedroom 2  | 12'0" x 10'6" | 3.66 x 3.21 m |
| 9 Bedroom 3  | 12'8" × 10'3" | 3.86 x 3.13 m |
| 10 Bedroom 4 | 10'9" × 10'3" | 3.27 x 3.13 m |
| 11 Bathroom  | 7'11" x 5'7"  | 2.42 x 1.71 m |

#### KEY

Dimensions startHW Hot water storageLH Loft hatch

Customers should note this illustration is an example of the Marlow house type. All dimensions indicated are approximate and the furniture layout is for illustrative purposes only. Homes may be 'handed' (mirror image) versions of the illustrations, and may be detached, semi-detached or terraced. Materials used may differ from plot to plot including render and roof tile colours. Detailed plans and specifications are available for inspection for each plot at our Sales Centre during working hours and customers must check their individual specifications prior to making a reservation.