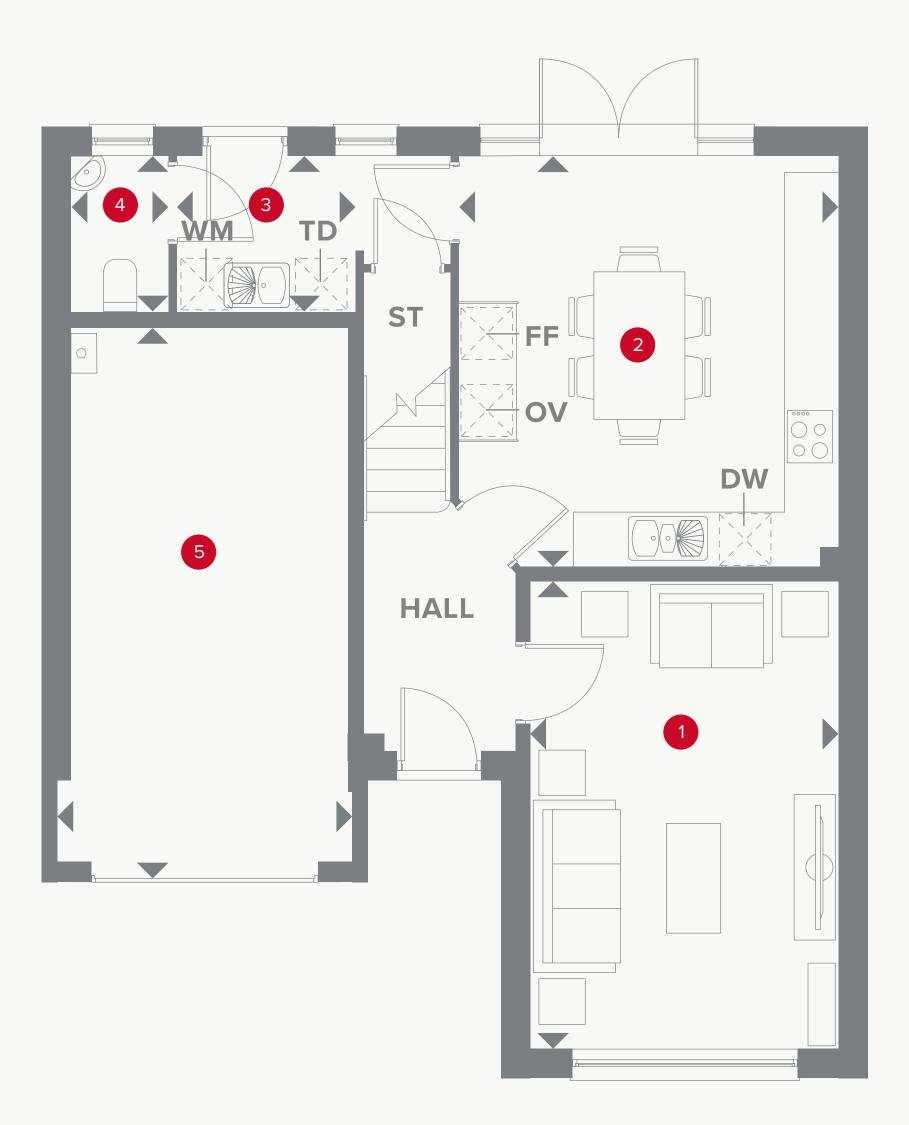

## THE MARLOW Ground Floor

| 1 | Lounge             | 16'10" × 11'2" | 5.14 x 3.41 m |
|---|--------------------|----------------|---------------|
| 2 | Kitchen/<br>Dining | 14'10" × 13'9" | 4.53 x 4.19 m |
| 3 | Utility            | 6'5" × 5'8"    | 1.95 x 1.72 m |
| 4 | Cloaks             | 5'8" × 3'7"    | 1.72 x 1.10 m |
| 5 | Garage             | 19'11" x 10'1" | 6.07 x 3.08 m |
|   |                    |                |               |

#### KEY

- Image: HobOVOven
- FF Fridge/freezer
- **TD** Tumble dryer space

- Dimensions start
- ST Storage cupboard
- **WM** Washing machine space
- **DW** Dish washer space