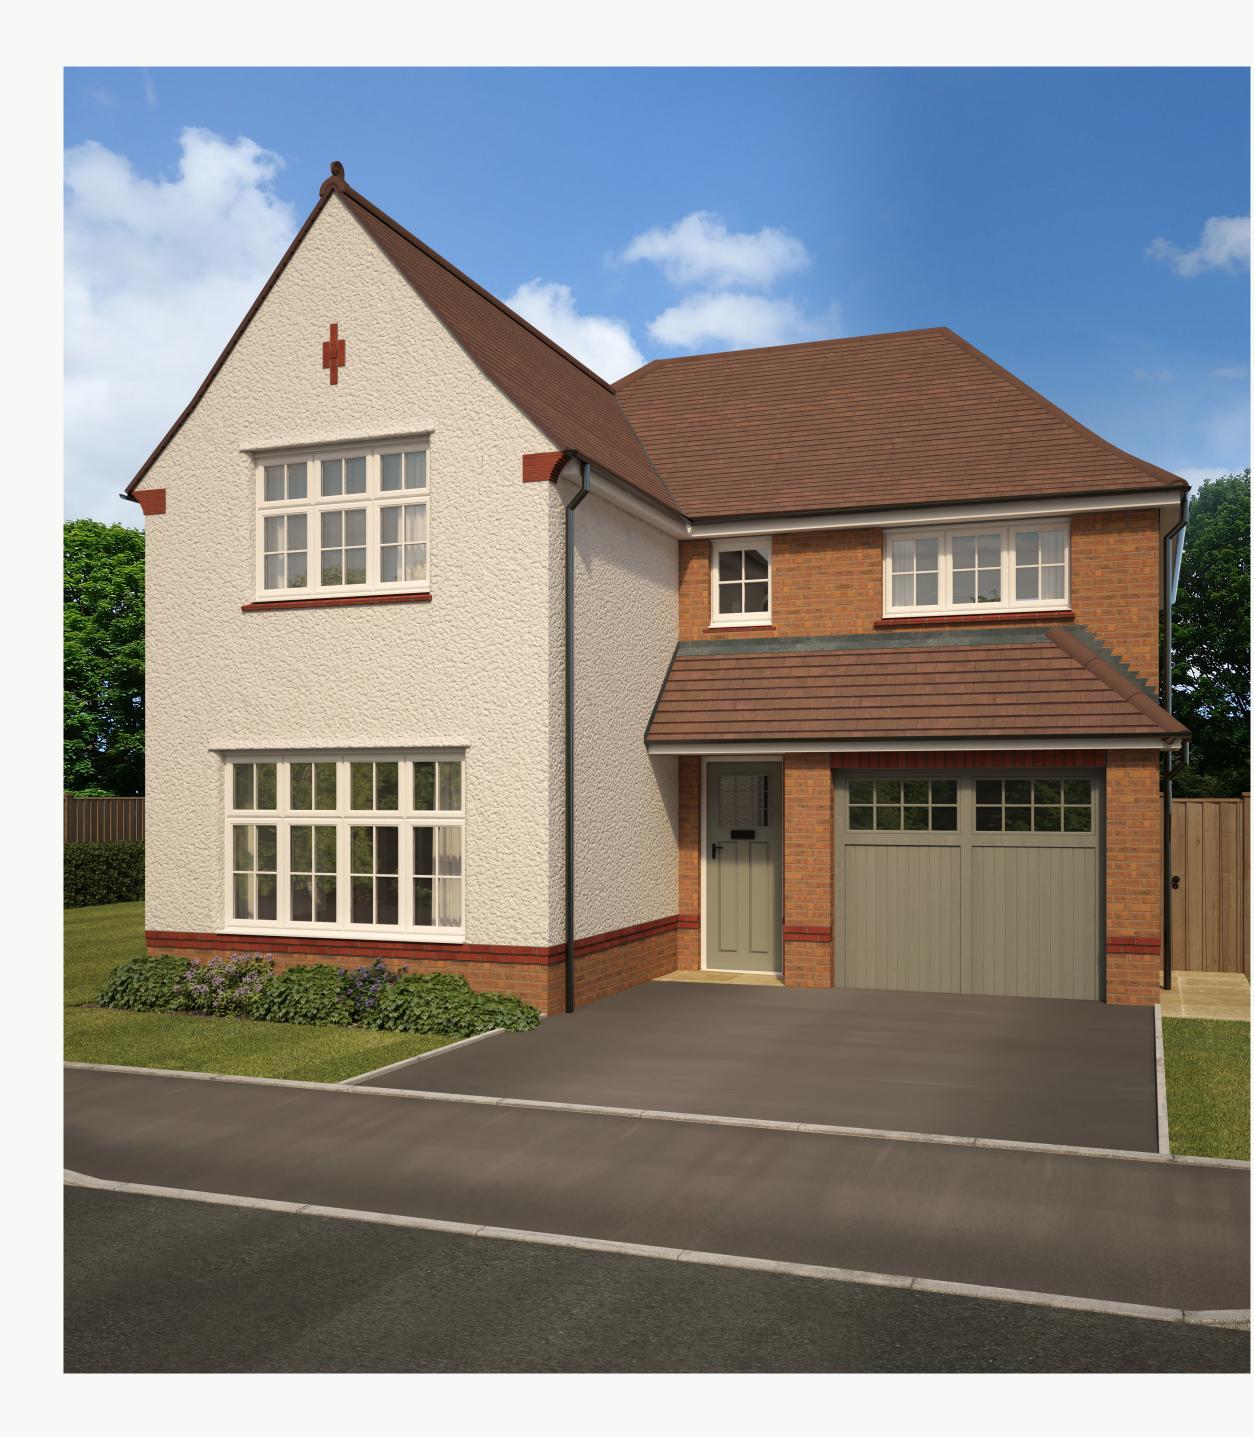

# THE MARLOW

### FOUR BEDROOM HOME







## THE MARLOW Ground Floor

| 1 | Lounge             | 16'10" × 11'2" | 5.14 x 3.41 m |
|---|--------------------|----------------|---------------|
| 2 | Kitchen/<br>Dining | 14'10" × 13'9" | 4.53 x 4.19 m |
| 3 | Utility            | 6'5" × 5'8"    | 1.95 x 1.72 m |
| 4 | Cloaks             | 5'8" × 3'7"    | 1.72 x 1.10 m |
| 5 | Garage             | 19'11" x 10'1" | 6.07 x 3.08 m |
|   |                    |                |               |



#### KEY

- Image: HobOVOven
- FF Fridge/freezer
- **TD** Tumble dryer space

- Dimensions start
- ST Storage cupboard
- **WM** Washing machine space
- **DW** Dish washer space





## THE MARLOW FIRST FLOOR

| 6 Bedroom 1  | 13'8" × 11'2" | 4.17 x 3.41 m |
|--------------|---------------|------------