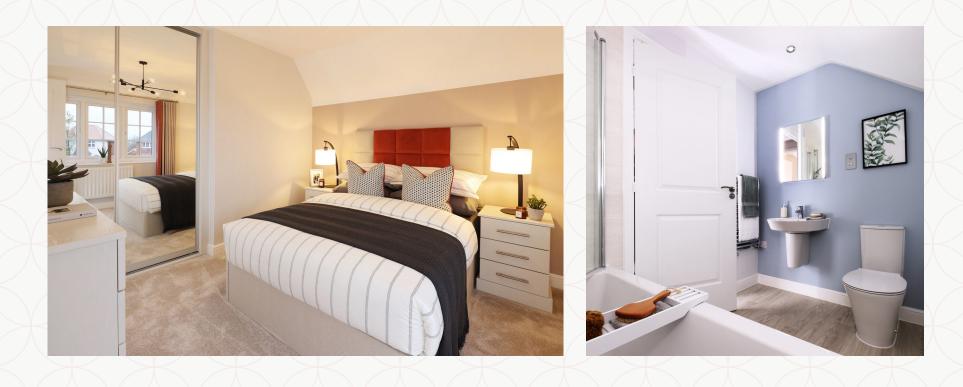

## THE MARLOW FIRST FLOOR

| 6 Bedroom 1  | 13'8" × 11'2" | 4.17 x 3.41 m |
|--------------|---------------|---------------|
| 7 En-suite   | 8'1" x 4'11"  | 2.46 x 1.50 m |
| 8 Bedroom 2  | 12'0" x 10'6" | 3.66 x 3.21 m |
| 9 Bedroom 3  | 12'8" × 10'3" | 3.86 x 3.13 m |
| 10 Bedroom 4 | 10'9" × 10'3" | 3.27 x 3.13 m |
| 11 Bathroom  | 7'11" x 5'7"  | 2.42 x 1.71 m |

#### KEY

Dimensions startHW Hot water storageLH Loft hatch

Customers should note this illustration is an example of the Marlow house type. All dimensions indicated are approximate and the furniture layout is for illustrative purposes only. Homes may be 'handed' (mirror image) versions of the illustrations, and may be detached, semi-detached or terraced. Materials used may differ from plot to plot including render and roof tile colours. Detailed plans and specifications are available for inspection for each plot at our Sales Centre during working hours and customers must check their individual specifications prior to making a reservation.