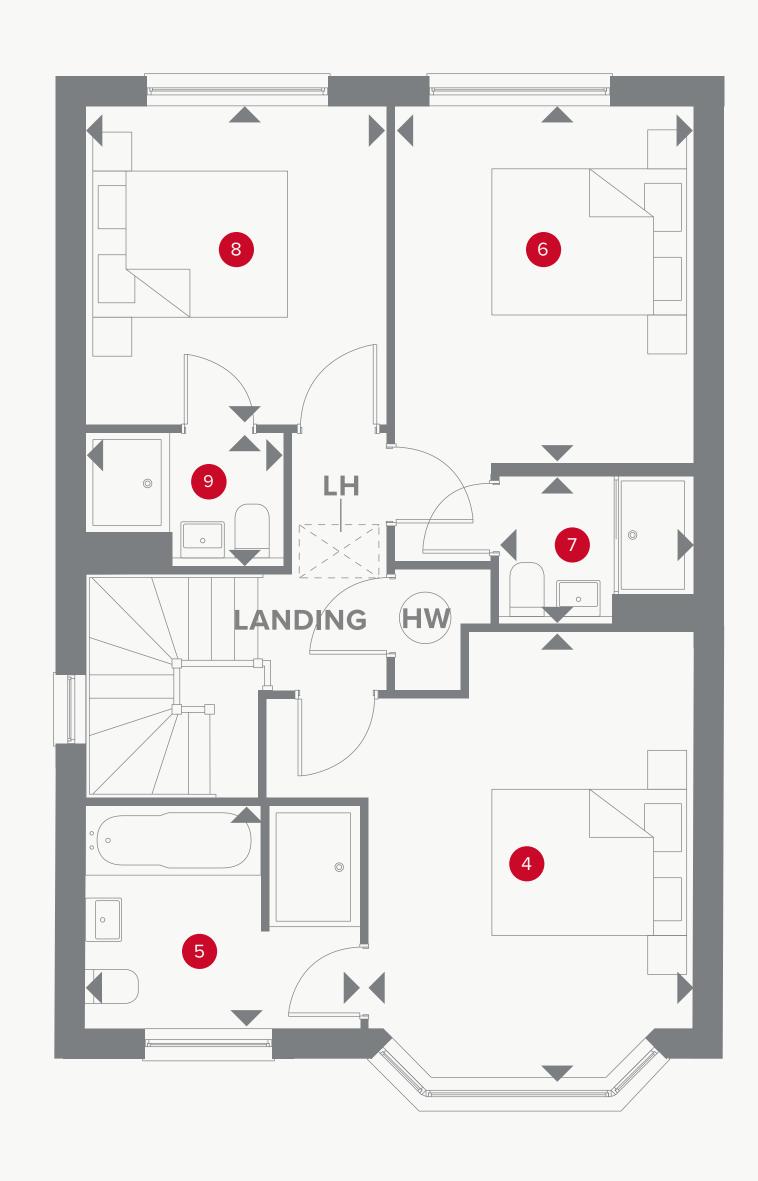

### THE STRATFORD LIFESTYLE FIRST FLOOR

| 4 Bedroom 1  | 14'5" × 10'7" | 4.40 x 3.22 m |
|--------------|---------------|---------------|
| 5 En-suite 1 | 8'10" x 7'3"  | 2.68 x 2.20 m |
| 6 Bedroom 2  | 9'8" x 11'9"  | 2.94 x 3.57 m |
| 7 En-suite 2 | 6'3" x 4'7"   | 1.90 x 1.39 m |
| 8 Bedroom 3  | 10'4" × 9'9"  | 3.15 x 2.97 m |
| 9 En-suite 3 | 6'4" × 4'1"   | 1.93 x 1.24 m |

#### **KEY**

◆ Dimensions start **HW** Hot water storage

**LH** Loft hatch

Customers should note this illustration is an example of the Stratford Lifestyle house type. All dimensions indicated are approximate and the furniture layout is for illustrative purposes only. Homes may be 'handed' (mirror image) versions of the illustrations, and may be detached, semidetached or terraced. Materials used may differ from plot to plot including render and roof tile colours. Detailed plans and specifications are available for inspection for each plot at our Sales Centre during working hours and customers must check their individual specifications prior to making a reservation. All wardrobes are subject to site specification. Please see Sales Consultant for further details.