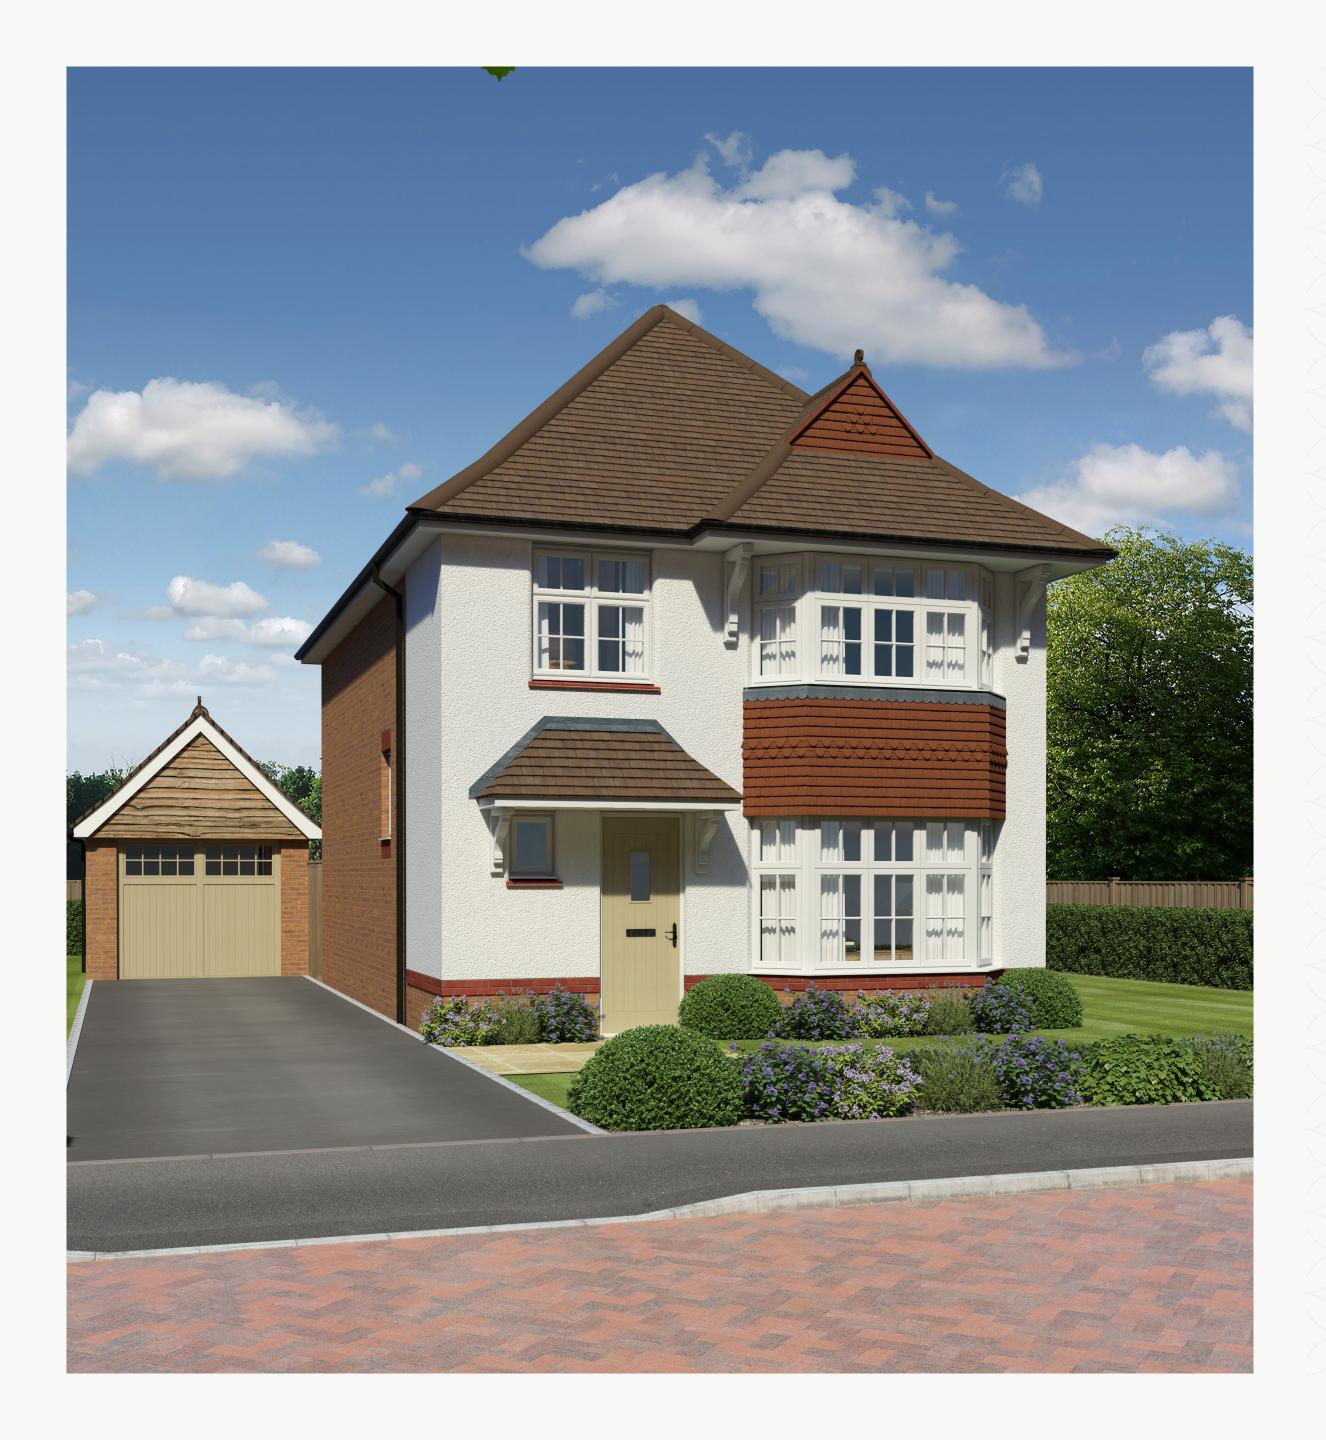

# STRATFORD LIFESTYLE

THREE BEDROOM HOME

#### **KEY**

◆ Dimensions start **HW** Hot water storage

**LH** Loft hatch

Customers should note this illustration is an example of the Stratford Lifestyle house type. All dimensions indicated are approximate and the furniture layout is for illustrative purposes only. Homes may be 'handed' (mirror image) versions of the illustrations, and may be detached, semidetached or terraced. Materials used may differ from plot to plot including render and roof tile colours. Detailed plans and specifications are available for inspection for each plot at our Sales Centre during working hours and customers must check their individual specifications prior to making a reservation. All wardrobes are subject to site specification. Please see Sales Consultant for further details.