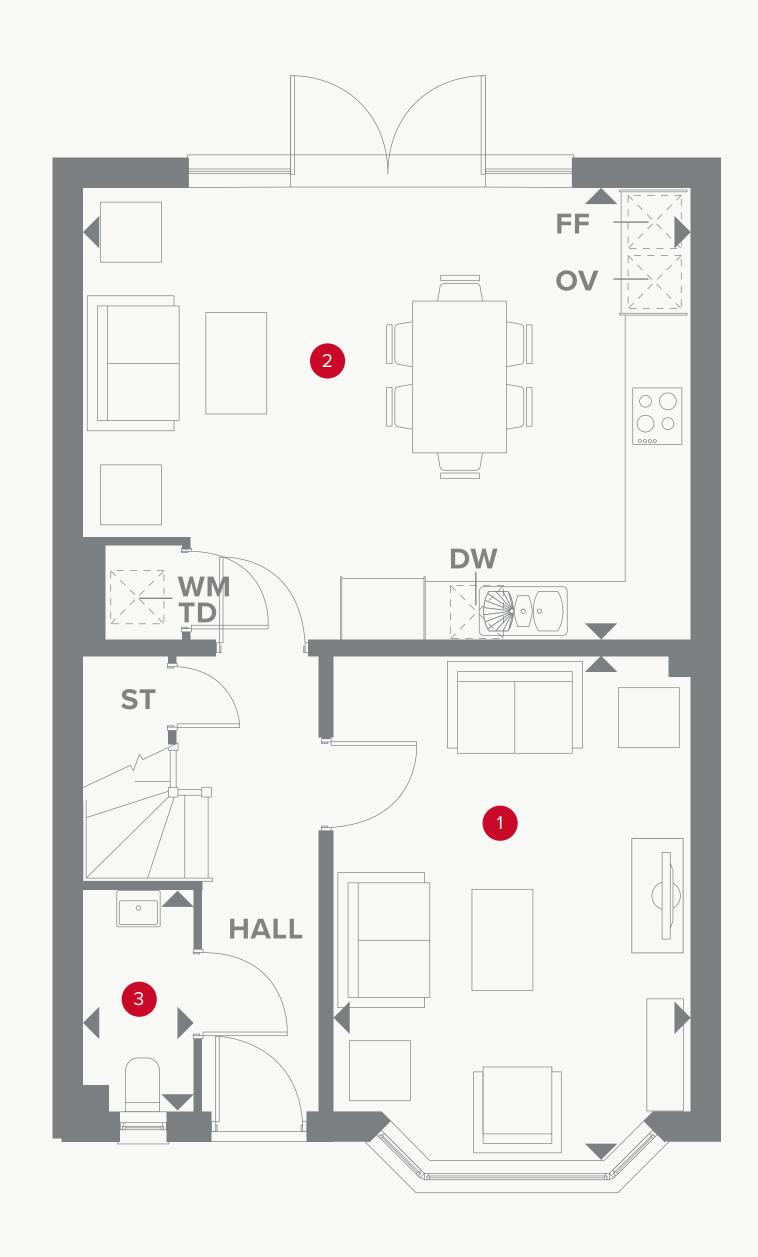

### THE STRATFORD LIFESTYLE GROUND FLOOR

1 Lounge 16'4" x 11'6" 4.97 x 3.51 m

2 Family/ 19'8" x 14'9" 5.99 x 4.49 m

Kitchen/ Dining

3 Cloaks 7'3" x 3'6" 2.20 x 1.07 m

#### **KEY**

<sup>∞</sup> Hob

**OV** Oven

**FF** Fridge/freezer

**TD** Tumble dryer space

◆ Dimensions start

ST Storage cupboard

**WM** Washing machine space

**DW** Dish washer space