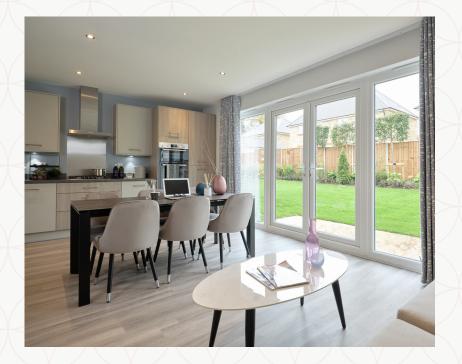

### THE STRATFORD LIFESTYLE GROUND FLOOR

1 Lounge 16'4" x 11'6" 4.97 x 3.51 m

2 Family/ 19'8" x 14'9" 5.99 x 4.49 m

Kitchen/ Dining

3 Cloaks 7'3" x 3'6" 2.20 x 1.07 m