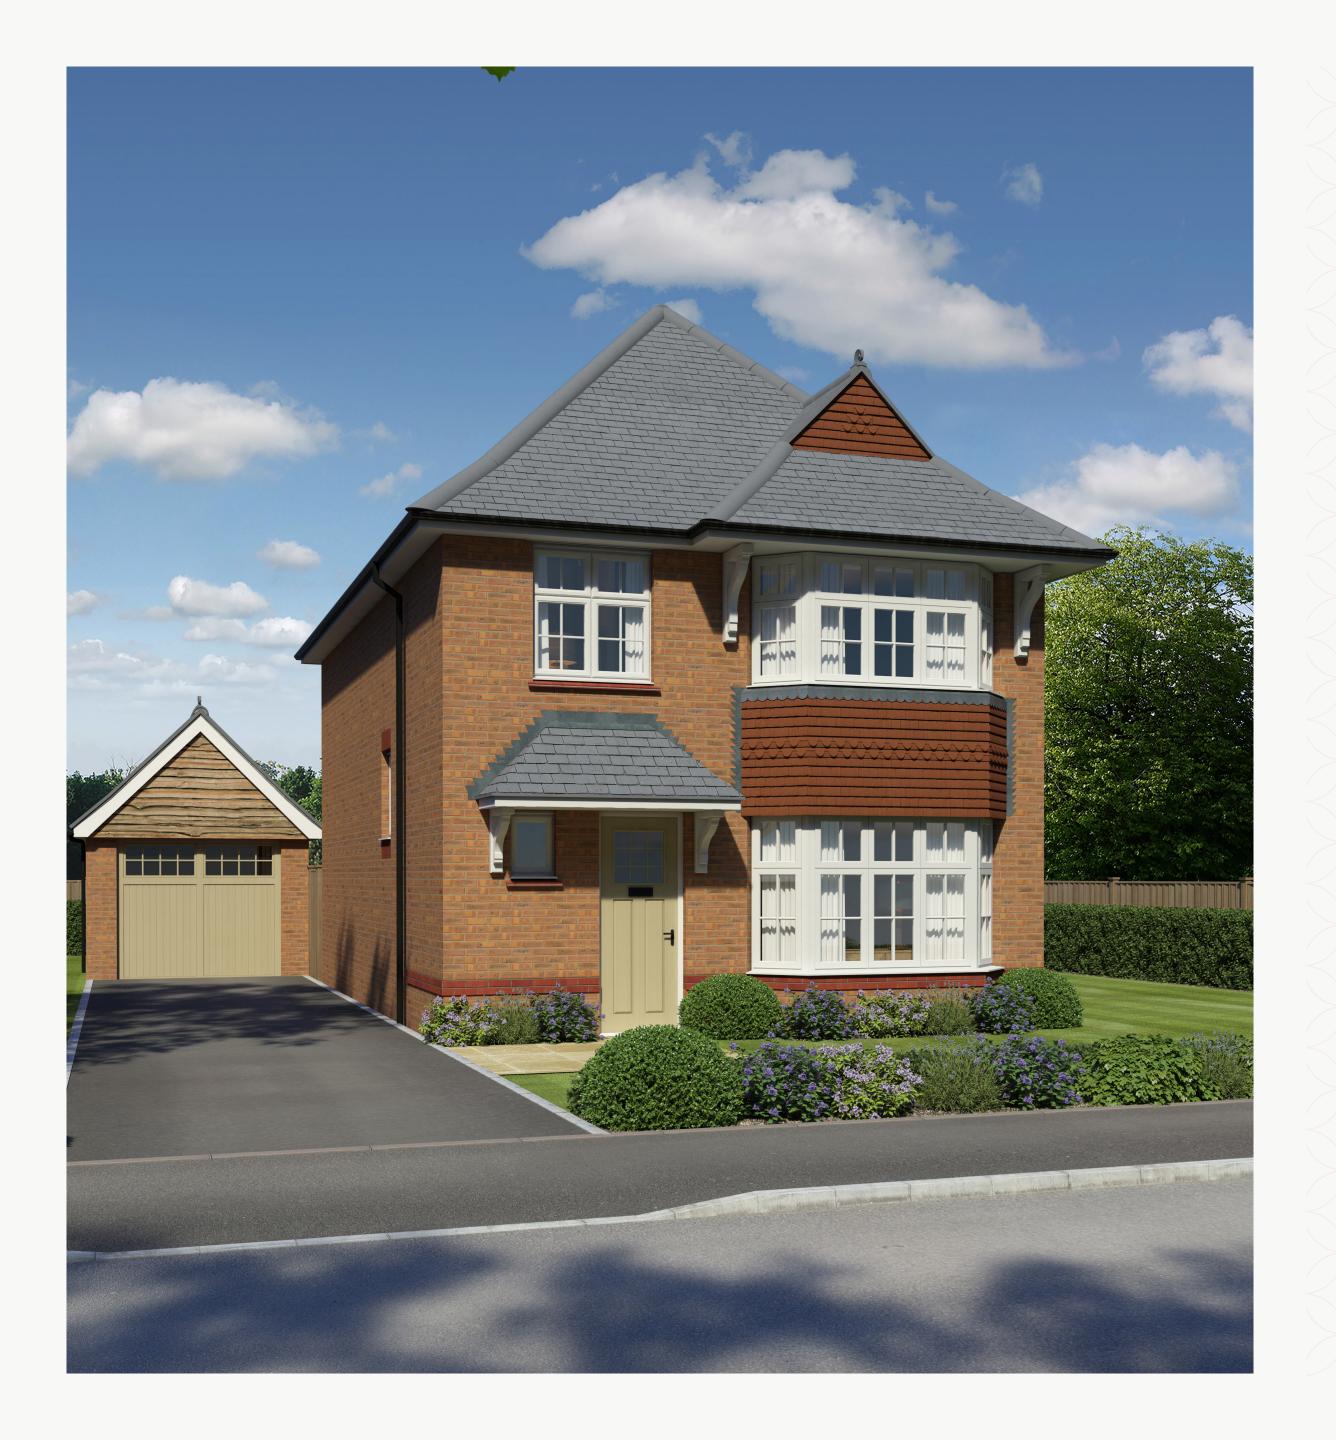

# STRATFORD LIFESTYLE

THREE BEDROOM HOME

#### **KEY**

◆ Dimensions start **HW** Hot water storage

**LH** Loft hatch

Customers should note this illustration is an example of the Stratford Lifestyle house type. All dimensions indicated are approximate and the furniture layout is for illustrative purposes only. Homes may be 'handed' (mirror image) versions of the illustrations, and may be detached, semidetached or terraced. Materials used may differ from plot to plot including render and roof tile colours. Detailed plans and specifications are available for inspection for each plot at our Sales Centre during working hours and customers must check their individual specifications prior to making a reservation. All wardrobes are subject to site specification. Please see Sales Consultant for further details.