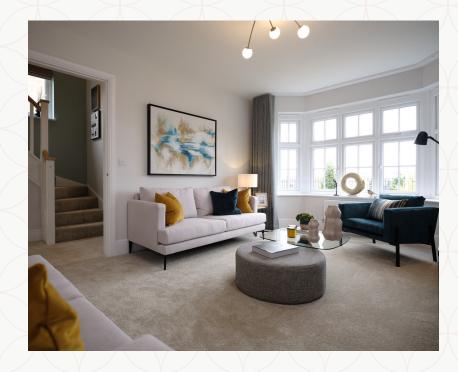

### THE STRATFORD LIFESTYLE GROUND FLOOR

1 Lounge 16'4" x 11'6" 4.97 x 3.51 m

2 Family/ 19'8" x 14'9" 5.99 x 4.49 m

Kitchen/ Dining

3 Cloaks 7'3" x 3'6" 2.20 x 1.07 m