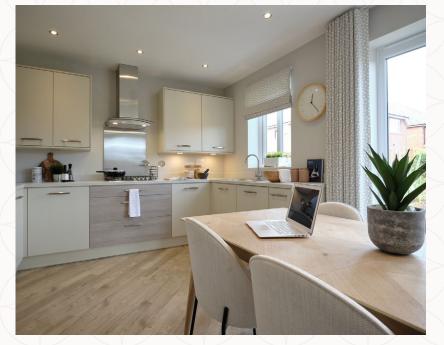

### THE LUDLOW GROUND FLOOR

| 1 Lounge | 15'11" × 10'10" | 4.84 x 3.35 m |
|----------|-----------------|---------------|
|----------|-----------------|---------------|

| 102 / 110 | 2 | Kitchen/Dining | 18'2" x 11'5" | 5.53 x 3.48 m |
|-----------|---|----------------|---------------|---------------|
|-----------|---|----------------|---------------|---------------|

### **KEY**

Customers should note this illustration is an example of the Ludlow house type. All dimensions indicated are approximate and the furniture layout is for illustrative purposes only. Homes may be 'handed' (mirror image) versions of the illustrations, and may be detached, semi-detached or terraced. Materials used may differ from plot to plot including render and roof tile colours. Detailed plans and specifications are available for inspection for each plot at our Sales Centre during working hours and customers must check their individual specifications prior to making a reservation.