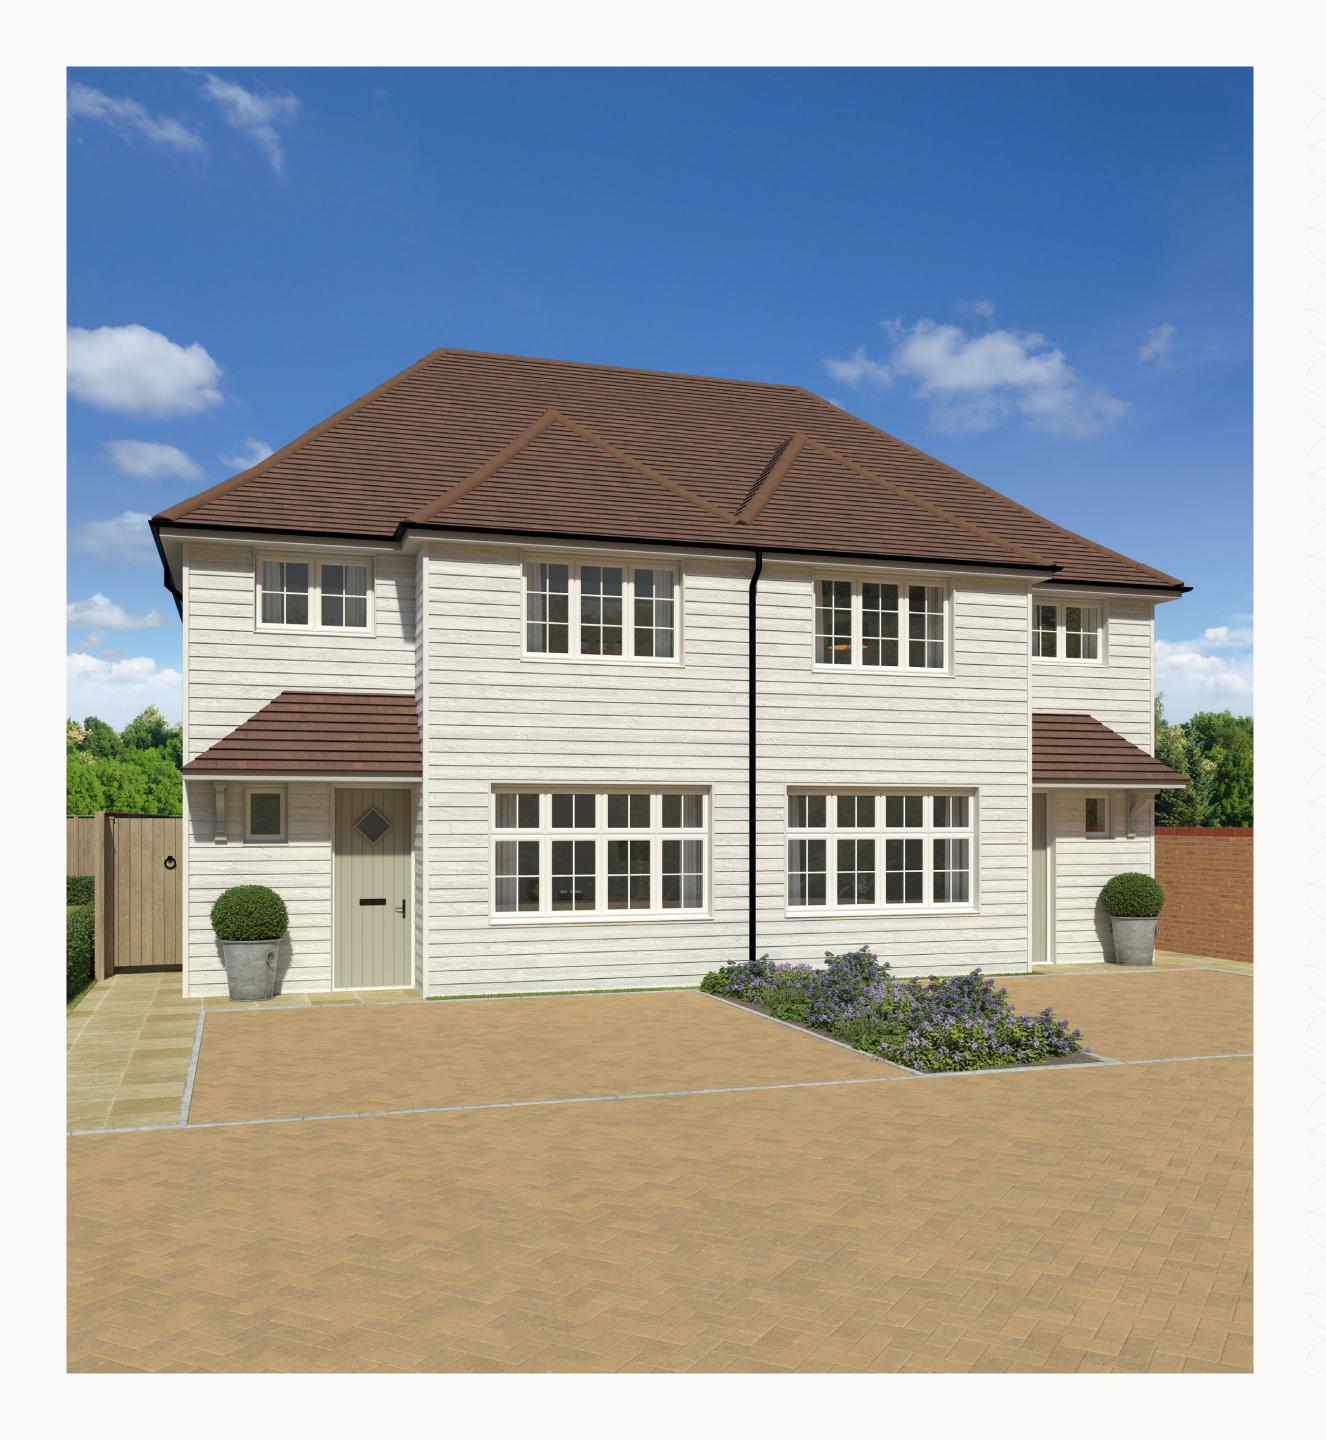

## LUDLOW

THREE BEDROOM HOME

# DW TD/WM -HALL

Elevation variation to Plot 57, 58, 59, 60, 92 & 93 only.

### **KEY**

Customers should note this illustration is an example of the Ludlow house type. All dimensions indicated are approximate and the furniture layout is for illustrative purposes only. Homes may be 'handed' (mirror image) versions of the illustrations, and may be detached, semi-detached or terraced. Materials used may differ from plot to plot including render and roof tile colours. Detailed plans and specifications are available for inspection for each plot at our Sales Centre during working hours and customers must check their individual specifications prior to making a reservation.