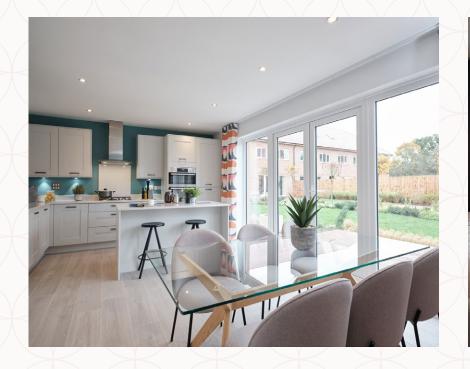

## THE OXFORD LIFESTYLE GROUND FLOOR

| 1 Lounge | 15'8" × 10'10" | 4.77 x 3.29 m |
|----------|----------------|---------------|
| 9        |                |               |

| 2 | Kitchen/ | 21'8" x 12'9" | 6.60 x 3.88 | m |
|---|----------|---------------|-------------|---|
|   | Dining   |               |             |   |

#### **KEY**

Customers should note this illustration is an example of the Oxford Lifestyle house type. All dimensions indicated are approximate and the furniture layout is for illustrative purposes only. Homes may be 'handed' (mirror image) versions of the illustrations, and may be detached, semi-detached or terraced. Materials used may differ from plot to plot including render and roof tile colours. Detailed plans and specifications are available for inspection for each plot at our Sales Centre during working hours and customers must check their individual specifications prior to making a reservation.