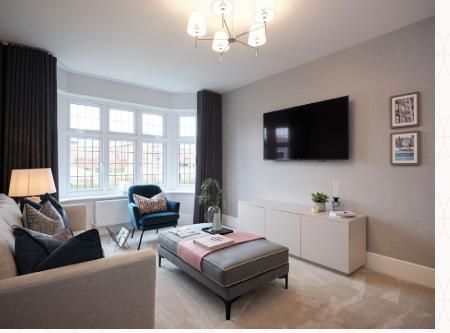

## THE OXFORD LIFESTYLE GROUND FLOOR

| 1 Lounge | 15'8" × 10'10" | 4.77 x 3.29 m |
|----------|----------------|---------------|
| 9        |                |               |

| 2 | Kitchen/ | 21'8" x 12'9" | 6.60 x 3.88 | m |
|---|----------|---------------|-------------|---|
|   | Dining   |               |             |   |

#### **KEY**

Customers should note this illustration is an example of the Oxford Lifestyle house type. All dimensions indicated are approximate and the furniture layout is for illustrative purposes only. Homes may be 'handed' (mirror image) versions of the illustrations, and may be detached, semi-detached or terraced. Materials used may differ from plot to plot including render and roof tile colours. Detailed plans and specifications are available for inspection for each plot at our Sales Centre during working hours and customers must check their individual specifications prior to making a reservation.