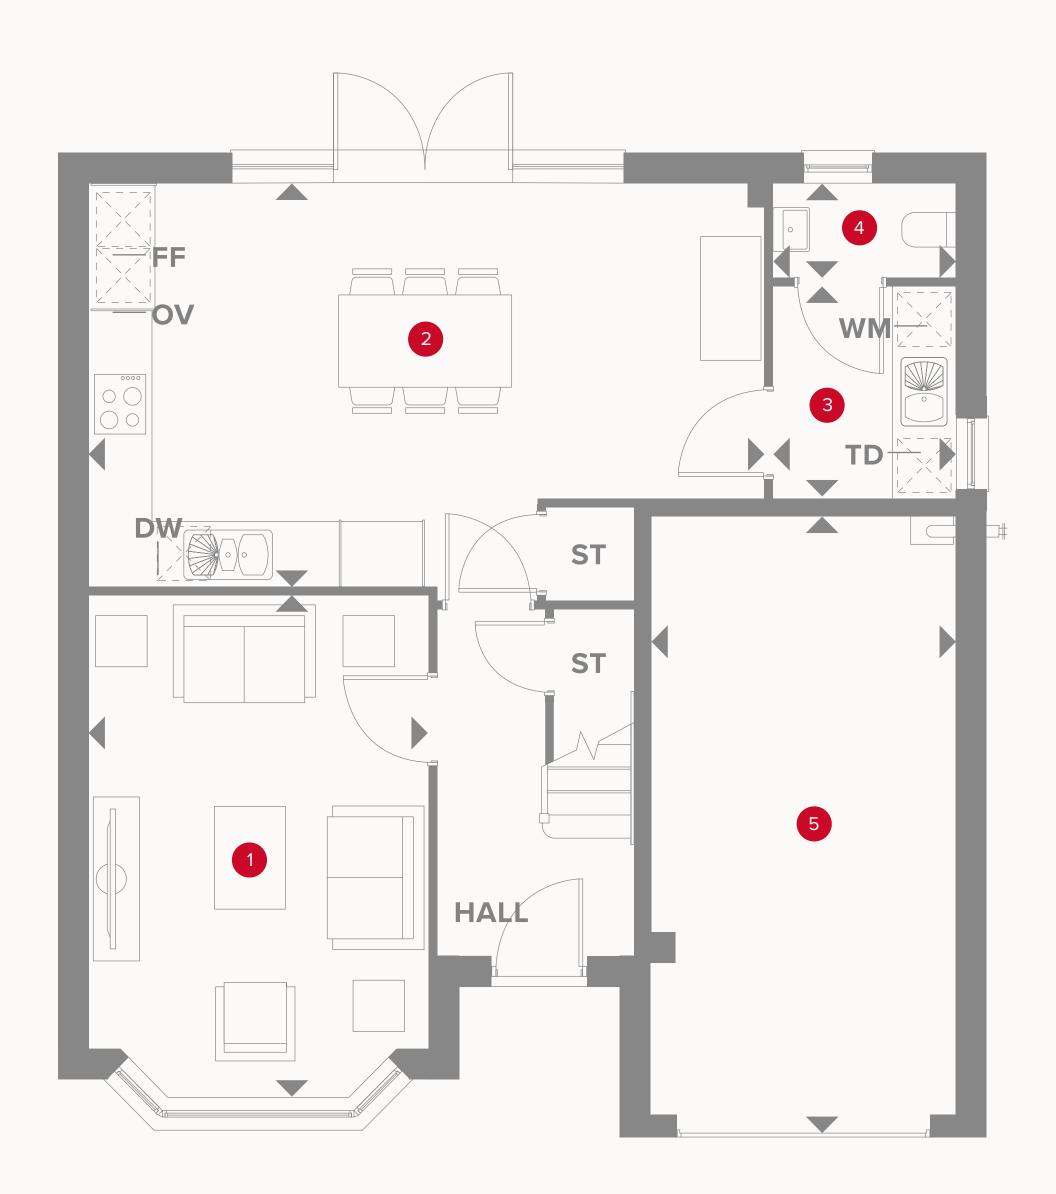

## THE OXFORD LIFESTYLE GROUND FLOOR

| 1 Lounge | 15'8" × 10'10" | 4.77 x 3.29 m |
|----------|----------------|---------------|
| 9        |                |               |

| 2 | Kitchen/ | 21'8" x 12'9" | 6.60 x 3.88 | m |
|---|----------|---------------|-------------|---|
|   | Dining   |               |             |   |

3 Utility 6'8" x 5'10" 2.02 x 1.78 m

4 Cloaks 5'10" x 3'1" 1.78 x 0.94 m

5 Garage 19'7" x 9'10" 5.98 x 3.00 m

### **KEY**

<sup>∞</sup> Hob

**OV** Oven

**FF** Fridge/freezer

**TD** Tumble dryer space

■ Dimensions start

ST Storage cupboard

WM Washing machine spaceDW Dish washer space

## THE OXFORD LIFESTYLE FIRST FLOOR

| 6  | Bedroom 1   | 15'9" × 10'10" | 4.79 x 3.29 m |
|----|-------------|----------------|---------------|
|    | Dressing    | 7'6" x 6'8"    | 2.28 x 2.03 m |
| 8  | En-suite 1  | 10'10" x 5'11" | 3.29 x 1.80 m |
| 9  | Bedroom 2   | 12'7" × 10'9"  | 3.84 x 3.27 m |
| 10 | En-suite 2  | 7'11" × 5'8"   | 2.41 x 1.73 m |
| 1  | 1 Bedroom 3 | 11'7" × 10'0"  | 3.52 x 3.05 m |
| 12 | En-suite 3  | 8'3" x 6'5"    | 2.51 x 1.96 m |

#### **KEY**

Customers should note this illustration is an example of the Oxford Lifestyle house type. All dimensions indicated are approximate and the furniture layout is for illustrative purposes only. Homes may be 'handed' (mirror image) versions of the illustrations, and may be detached, semi-detached or terraced. Materials used may differ from plot to plot including render and roof tile colours. Detailed plans and specifications are available for inspection for each plot at our Sales Centre during working hours and customers must check their individual specifications prior to making a reservation.