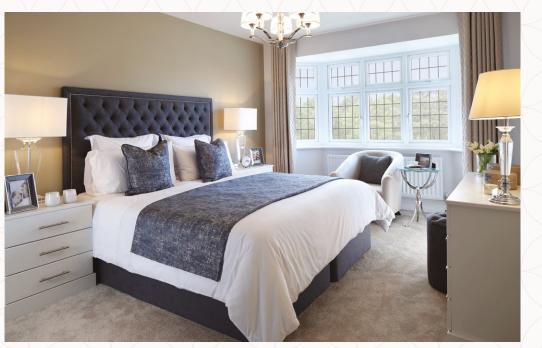

## THE OXFORD LIFESTYLE FIRST FLOOR

| 6  | Bedroom 1   | 15'9" × 10'10" | 4.79 x 3.29 m |
|----|-------------|----------------|---------------|
|    | Dressing    | 7'6" x 6'8"    | 2.28 x 2.03 m |
| 8  | En-suite 1  | 10'10" x 5'11" | 3.29 x 1.80 m |
| 9  | Bedroom 2   | 12'7" × 10'9"  | 3.84 x 3.27 m |
| 10 | En-suite 2  | 7'11" × 5'8"   | 2.41 x 1.73 m |
| 1  | 1 Bedroom 3 | 11'7" × 10'0"  | 3.52 x 3.05 m |
| 12 | En-suite 3  | 8'3" x 6'5"    | 2.51 x 1.96 m |