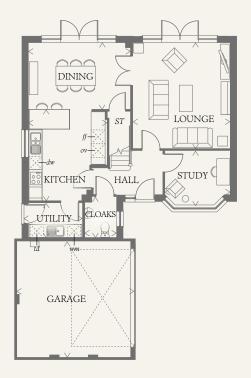

### GROUND FLOOR

| LOUNGE  | 15'9" x 14'5" | 4.80 x 4.40 m |
|---------|---------------|---------------|
| KITCHEN | 13'4" x 11'8" | 4.07 x 3.56 m |
| DINING  | 15'1" x 9'11" | 4.60 x 3.01 m |
| STUDY   | 9'8" x 8'1"   | 2.95 x 2.47 m |
| UTILITY | 7'11" x 5'2"  | 2.41 x 1.58 m |
| CLOAKS  | 6'2" x 4'7"   | 1.87 x 1.40 m |
| GARAGE  | 17'7" x 17'5" | 5.35 x 5.30 m |

Customers should note this illustration is an example of the Canterbury house type. All dimensions indicated are approximate and the furniture layout is for illustrative purposes only. Homes may be 'handed' (mirror image) versions of the illustrations, and may be detached, semi-detached or terraced. Materials used may differ from plot to plot including render and roof tile colours. Detailed plans and specifications are available for inspection for each plot at our Sales Centre during working hours and customers must check their individual specifications prior to making a reservation.

KEY

00 Hob

td Tumble dryer space

ov Oven

Hw Hot water cylinder

# Fridge/freezer

wm Washing machine spacedw Dishwasher space

Disnwasner space

THINK 204677. EF\_CANT\_DM.7 RV

ST Cupboard

<sup>&</sup>lt; Denotes where dimensions are taken from. All wardrobes are subject to site specification. Please see Sales Consultant for further details.