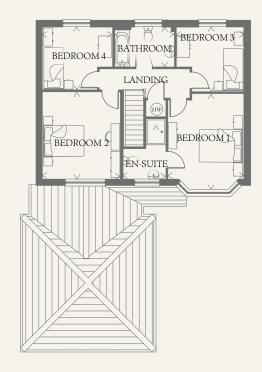

### FIRST FLOOR

| BEDROOM 1 | 14'2" x 11'4" | 4.31 x 3.45 m |
|-----------|---------------|---------------|
| EN-SUITE  | 8'11" x 6'5"  | 2.73 x 1.95 m |
| BEDROOM 2 | 13'0" x 11'7" | 3.95 x 3.54 m |
| BEDROOM 3 | 10'1" x 9'8"  | 3.07 x 2.94 m |
| BEDROOM 4 | 10'4" x 9'5"  | 3.14 x 2.86 m |
| BATHROOM  | 8'11" x 5'11" | 2.73 x 1.81 m |
|           |               |               |

Customers should note this illustration is an example of the Canterbury house type. All dimensions indicated are approximate and the furniture layout is for illustrative purposes only. Homes may be 'handed' (mirror image) versions of the illustrations, and may be detached, semi-detached or terraced. Materials used may differ from plot to plot including render and roof tile colours. Detailed plans and specifications are available for inspection for each plot at our Sales Centre during working hours and customers must check their individual specifications prior to making a reservation.

KEY

00 Hob

td Tumble dryer space

ov Oven

Hw Hot water cylinder

# Fridge/freezer

wm Washing machine spacedw Dishwasher space

Disnwasner space

THINK 204677. EF\_CANT\_DM.7 RV

ST Cupboard

<sup>&</sup>lt; Denotes where dimensions are taken from. All wardrobes are subject to site specification. Please see Sales Consultant for further details.