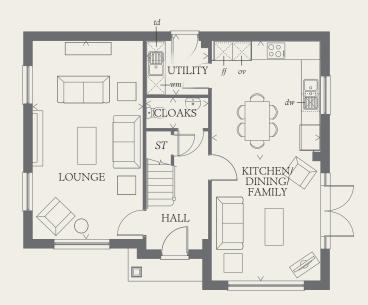

## GROUND FLOOR

CONSUMER

**IOME BUILDERS** 

www.consumercode.co.uk

**CODE** FOF

|  | LOUNGE                        | 21'2" x 11'8" | 6.44 x 3.56 m | BEDROOM 1 | 15'9" x 12'6" | 4.80 x 3.80 m |
|--|-------------------------------|---------------|---------------|-----------|---------------|---------------|
|  | KITCHEN/<br>DINING/<br>FAMILY | 25'7" x 11'7" | 7.79 x 3.52 m | EN-SUITE  | 8'6" x 4'6"   | 2.58 x 1.38 m |
|  |                               |               |               | BEDROOM 2 | 11'6" x 10'1" | 3.51 x 3.08 m |
|  | UTILITY                       | 6'6" x 5'9"   | 1.99 x 1.75 m | BEDROOM 3 | 11'11" x 8'4" | 3.62 x 2.55 m |
|  | CLOAKS                        | 6'6" x 3'4"   | 1.99 x 1.01 m | BEDROOM 4 | 10'10" x 8'3" | 3.30 x 2.52 m |
|  |                               |               |               | BATHROOM  | 7'6" x 6'7"   | 2.29 x 2.01 m |

## Elevation variation to Plot 49 only.

| KEY | <i>(</i>              |    |                    |
|-----|-----------------------|----|--------------------|
| 00  | Hob                   | td | Tumble dryer spac  |
| ov  | Oven                  | HW | Hot water cylinder |
| ff  | Fridge/freezer        | ST | Cupboard           |
| wm  | Washing machine space |    |                    |
| dw  | Dishwasher space      |    |                    |