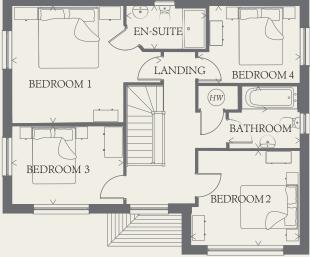

FIRST FLOOR

## GROUND FLOOR

CONSUMER

**IOME BUILDERS** 

www.consumercode.co.uk

**CODE** FOF

|  | LOUNGE                        | 21'2" x 11'8" | 6.44 x 3.56 m | BEDROOM 1 | 15'9" x 12'6" | 4.80 x 3.80 m |
|--|-------------------------------|---------------|---------------|-----------|---------------|---------------|
|  | KITCHEN/<br>DINING/<br>FAMILY | 25'7" x 11'7" | 7.79 x 3.52 m | EN-SUITE  | 8'6" x 4'6"   | 2.58 x 1.38 m |
|  |                               |               |               | BEDROOM 2 | 11'6" x 10'1" | 3.51 x 3.08 m |
|  | UTILITY                       | 6'6" x 5'9"   | 1.99 x 1.75 m | BEDROOM 3 | 11'11" x 8'4" | 3.62 x 2.55 m |
|  | CLOAKS                        | 6'6" x 3'4"   | 1.99 x 1.01 m | BEDROOM 4 | 10'10" x 8'3" | 3.30 x 2.52 m |
|  |                               |               |               | BATHROOM  | 7'6" x 6'7"   | 2.29 x 2.01 m |

< Denotes where dimensions are taken from. All wardrobes are subject to site specification. Please see Sales Consultant for further details.

to making a reservation.

THINK 204677. EF\_SHAF\_DM.7 RV