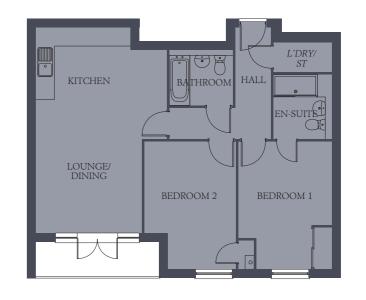

Type 3 Plots 525 530 & 535

| ype o           | FIOLS 323, 330 & 33. | 3             |
|-----------------|----------------------|---------------|
| OUNGE/<br>INING | 14'1" x 12'4"        | 4.29 x 3.76 m |
| ITCHEN          | 12'4" x 6'11"        | 3.76 x 2.10 m |
| EDROOM 1        | 14'0" x 10'4"        | 4.26 x 3.14 m |
| N-SUITE         | 7'1" x 5'9"          | 2.17 x 1.76 m |
| EDROOM 2        | 14'0" x 9'5"         | 4.26 x 2.88 m |
| ATHROOM         | 7'2" x 5'7"          | 2.18 x 1.70 m |
| ALCONY          | 14'7" x 3'10"        | 4.44 x 1.18 m |
|                 |                      |               |