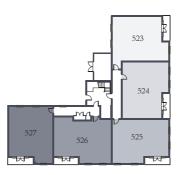

With balconies and allocated parking to all plots, Davenport Court
is the perfect place to call home.

Type 2 Plots 524, 529 & 534 15'9" x 11'8" 4.79 x 3.56 m DINING KITCHEN 15'8" x 6'11" 4.78 x 2.10 m BEDROOM 1 15'8" x 10'1" 4.77 x 3.08 m EN-SUITE 2.17 x 1.61 m BEDROOM 2 5'3" x 10'2" 4.77 x 3.10 m 2.16 x 1.70 m BATHROOM 7'2" x 5'7" 14'1" x 3'10" 4.30 x 1.16 m BALCONY

*Type 4* Plots 526, 531 & 536 LOUNGE 14'9" x 11'8" 4.49 x 3.56 m KITCHEN/ 14'5" x 7'10" 4.40 x 2.40 m DINING BEDROOM 1 14'2" x 10'4" 4.32 x 3.14 m EN-SUITE 2.17 x 1.75 m BEDROOM 2 14'2" x 10'2" 4.32 x 3.11 m BATHROOM 13'7" x 3'10" 4.14 x 1.16 m BALCONY 13'7" x 3'10" 4.14 x 1.16 m

Type 1 Plots 523 528 & 533

| 1 ypc 1           | 1 10ts 323, 320 & 33 | 3             |
|-------------------|----------------------|---------------|
| LOUNGE/<br>DINING | 14'8" x 12'5"        | 4.47 x 3.78 m |
| KITCHEN           | 10'5" x 10'1"        | 3.18 x 3.07 m |
| BEDROOM 1         | 11'0" x 10'8"        | 3.36 x 3.26 m |
| EN-SUITE          | 7'1" x 4'3"          | 2.16 x 1.29 m |
| BEDROOM 2         | 12'2" x 10'3"        | 3.71 x 3.12 m |
| BATHROOM          | 6'11" x 5'7"         | 2.10 x 1.70 m |
| BALCONY           | 14'6" x 3'10"        | 4.42 x 1.18 m |

Type 3 Plots 525 530 & 535

| ype o           | FIOLS 323, 330 & 33. | 3             |
|-----------------|----------------------|---------------|
| OUNGE/<br>INING | 14'1" x 12'4"        | 4.29 x 3.76 m |
| ITCHEN          | 12'4" x 6'11"        | 3.76 x 2.10 m |
| EDROOM 1        | 14'0" x 10'4"        | 4.26 x 3.14 m |
| N-SUITE         | 7'1" x 5'9"          | 2.17 x 1.76 m |
| EDROOM 2        | 14'0" x 9'5"         | 4.26 x 2.88 m |
| ATHROOM         | 7'2" x 5'7"          | 2.18 x 1.70 m |
| ALCONY          | 14'7" x 3'10"        | 4.44 x 1.18 m |
|                 |                      |               |