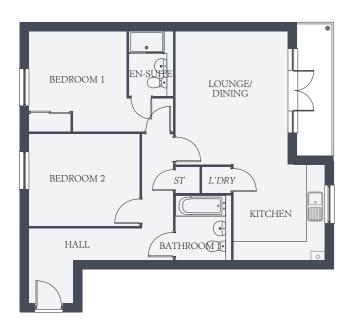

*Type 4* Plots 526, 531 & 536 LOUNGE 14'9" x 11'8" 4.49 x 3.56 m KITCHEN/ 14'5" x 7'10" 4.40 x 2.40 m DINING BEDROOM 1 14'2" x 10'4" 4.32 x 3.14 m EN-SUITE 2.17 x 1.75 m BEDROOM 2 14'2" x 10'2" 4.32 x 3.11 m BATHROOM 13'7" x 3'10" 4.14 x 1.16 m BALCONY 13'7" x 3'10" 4.14 x 1.16 m