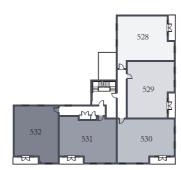

Type 1 Plots 523 528 & 533

| 1 ypc 1           | 1 10ts 323, 320 & 33 | 3             |
|-------------------|----------------------|---------------|
| LOUNGE/<br>DINING | 14'8" x 12'5"        | 4.47 x 3.78 m |
| KITCHEN           | 10'5" x 10'1"        | 3.18 x 3.07 m |
| BEDROOM 1         | 11'0" x 10'8"        | 3.36 x 3.26 m |
| EN-SUITE          | 7'1" x 4'3"          | 2.16 x 1.29 m |
| BEDROOM 2         | 12'2" x 10'3"        | 3.71 x 3.12 m |
| BATHROOM          | 6'11" x 5'7"         | 2.10 x 1.70 m |
| BALCONY           | 14'6" x 3'10"        | 4.42 x 1.18 m |

Type 3 Plots 525 530 & 535

| ype o           | FIOLS 323, 330 & 33. | 3             |
|-----------------|----------------------|---------------|
| OUNGE/<br>INING | 14'1" x 12'4"        | 4.29 x 3.76 m |
| ITCHEN          | 12'4" x 6'11"        | 3.76 x 2.10 m |
| EDROOM 1        | 14'0" x 10'4"        | 4.26 x 3.14 m |
| N-SUITE         | 7'1" x 5'9"          | 2.17 x 1.76 m |
| EDROOM 2        | 14'0" x 9'5"         | 4.26 x 2.88 m |
| ATHROOM         | 7'2" x 5'7"          | 2.18 x 1.70 m |
| ALCONY          | 14'7" x 3'10"        | 4.44 x 1.18 m |
|                 |                      |               |

Type 5 Plots 527, 532 & 537

| ~ L               |               |               |
|-------------------|---------------|---------------|
| LOUNGE/<br>DINING | 14'8" x 12'5" | 4.47 x 3.78 m |
| KITCHEN           | 10'5" x 10'1" | 3.18 x 3.07 m |
| BEDROOM 1         | 11'0" x 10'8" | 3.36 x 3.26 m |
| EN-SUITE          | 7'1" x 4'3"   | 2.16 x 1.29 m |
| BEDROOM 2         | 12'2" x 9'9"  | 3.71 x 2.97 m |
| BATHROOM          | 6'11" x 5'7"  | 2.10 x 1.70 m |
| BALCONY           | 14'7" x 3'10" | 4.45 x 1.18 m |
|                   |               |               |