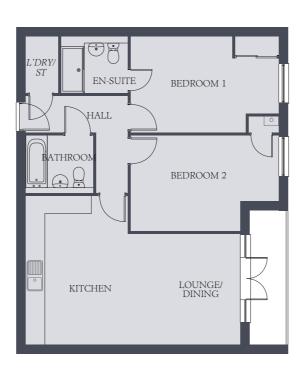

Type 1 Plots 523 528 & 533

| 1 ypc 1           | 1 10ts 323, 320 & 33 | 3             |
|-------------------|----------------------|---------------|
| LOUNGE/<br>DINING | 14'8" x 12'5"        | 4.47 x 3.78 m |
| KITCHEN           | 10'5" x 10'1"        | 3.18 x 3.07 m |
| BEDROOM 1         | 11'0" x 10'8"        | 3.36 x 3.26 m |
| EN-SUITE          | 7'1" x 4'3"          | 2.16 x 1.29 m |
| BEDROOM 2         | 12'2" x 10'3"        | 3.71 x 3.12 m |
| BATHROOM          | 6'11" x 5'7"         | 2.10 x 1.70 m |
| BALCONY           | 14'6" x 3'10"        | 4.42 x 1.18 m |

Type 5 Plots 527, 532 & 537

| ~ L               |               |               |
|-------------------|---------------|---------------|
| LOUNGE/<br>DINING | 14'8" x 12'5" | 4.47 x 3.78 m |
| KITCHEN           | 10'5" x 10'1" | 3.18 x 3.07 m |
| BEDROOM 1         | 11'0" x 10'8" | 3.36 x 3.26 m |
| EN-SUITE          | 7'1" x 4'3"   | 2.16 x 1.29 m |
| BEDROOM 2         | 12'2" x 9'9"  | 3.71 x 2.97 m |
| BATHROOM          | 6'11" x 5'7"  | 2.10 x 1.70 m |
| BALCONY           | 14'7" x 3'10" | 4.45 x 1.18 m |
|                   |               |               |