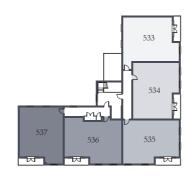

*Type 4* Plots 526, 531 & 536 LOUNGE 14'9" x 11'8" 4.49 x 3.56 m KITCHEN/ 14'5" x 7'10" 4.40 x 2.40 m DINING BEDROOM 1 14'2" x 10'4" 4.32 x 3.14 m EN-SUITE 2.17 x 1.75 m BEDROOM 2 14'2" x 10'2" 4.32 x 3.11 m BATHROOM 13'7" x 3'10" 4.14 x 1.16 m BALCONY 13'7" x 3'10" 4.14 x 1.16 m

Type 3 Plots 525 530 & 535

| ype o           | FIOLS 323, 330 & 33. | 3             |
|-----------------|----------------------|---------------|
| OUNGE/<br>INING | 14'1" x 12'4"        | 4.29 x 3.76 m |
| ITCHEN          | 12'4" x 6'11"        | 3.76 x 2.10 m |
| EDROOM 1        | 14'0" x 10'4"        | 4.26 x 3.14 m |
| N-SUITE         | 7'1" x 5'9"          | 2.17 x 1.76 m |
| EDROOM 2        | 14'0" x 9'5"         | 4.26 x 2.88 m |
| ATHROOM         | 7'2" x 5'7"          | 2.18 x 1.70 m |
| ALCONY          | 14'7" x 3'10"        | 4.44 x 1.18 m |
|                 |                      |               |

Type 5 Plots 527, 532 & 537

| ~ L               |               |               |
|-------------------|---------------|---------------|
| LOUNGE/<br>DINING | 14'8" x 12'5" | 4.47 x 3.78 m |
| KITCHEN           | 10'5" x 10'1" | 3.18 x 3.07 m |
| BEDROOM 1         | 11'0" x 10'8" | 3.36 x 3.26 m |
| EN-SUITE          | 7'1" x 4'3"   | 2.16 x 1.29 m |
| BEDROOM 2         | 12'2" x 9'9"  | 3.71 x 2.97 m |
| BATHROOM          | 6'11" x 5'7"  | 2.10 x 1.70 m |
| BALCONY           | 14'7" x 3'10" | 4.45 x 1.18 m |
|                   |               |               |