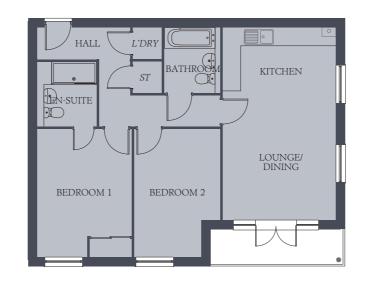

Type 1 Plots 523 528 & 533

| 1 ypc 1           | 1 10ts 323, 320 & 33 | 3             |
|-------------------|----------------------|---------------|
| LOUNGE/<br>DINING | 14'8" x 12'5"        | 4.47 x 3.78 m |
| KITCHEN           | 10'5" x 10'1"        | 3.18 x 3.07 m |
| BEDROOM 1         | 11'0" x 10'8"        | 3.36 x 3.26 m |
| EN-SUITE          | 7'1" x 4'3"          | 2.16 x 1.29 m |
| BEDROOM 2         | 12'2" x 10'3"        | 3.71 x 3.12 m |
| BATHROOM          | 6'11" x 5'7"         | 2.10 x 1.70 m |
| BALCONY           | 14'6" x 3'10"        | 4.42 x 1.18 m |

Type 5 Plots 527, 532 & 537

| ~ L               |               |               |
|-------------------|---------------|---------------|
| LOUNGE/<br>DINING | 14'8" x 12'5" | 4.47 x 3.78 m |
| KITCHEN           | 10'5" x 10'1" | 3.18 x 3.07 m |
| BEDROOM 1         | 11'0" x 10'8" | 3.36 x 3.26 m |
| EN-SUITE          | 7'1" x 4'3"   | 2.16 x 1.29 m |
| BEDROOM 2         | 12'2" x 9'9"  | 3.71 x 2.97 m |
| BATHROOM          | 6'11" x 5'7"  | 2.10 x 1.70 m |
| BALCONY           | 14'7" x 3'10" | 4.45 x 1.18 m |
|                   |               |               |