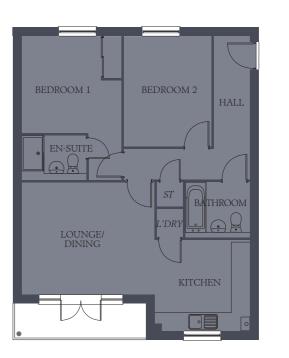

Type 3 Plots 525 530 & 535

| ype o           | FIOLS 323, 330 & 33. | 3             |
|-----------------|----------------------|---------------|
| OUNGE/<br>INING | 14'1" x 12'4"        | 4.29 x 3.76 m |
| ITCHEN          | 12'4" x 6'11"        | 3.76 x 2.10 m |
| EDROOM 1        | 14'0" x 10'4"        | 4.26 x 3.14 m |
| N-SUITE         | 7'1" x 5'9"          | 2.17 x 1.76 m |
| EDROOM 2        | 14'0" x 9'5"         | 4.26 x 2.88 m |
| ATHROOM         | 7'2" x 5'7"          | 2.18 x 1.70 m |
| ALCONY          | 14'7" x 3'10"        | 4.44 x 1.18 m |
|                 |                      |               |