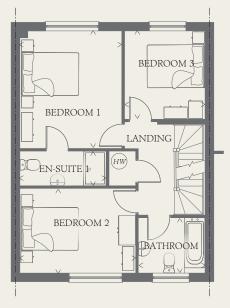

### FIRST FLOOR

| BEDROOM 1  | 13'1" x 11'5" | 4.00 x 3.47 m |
|------------|---------------|---------------|
| EN-SUITE 1 | 9'8" x 3'11"  | 2.94 x 1.19 m |
| BEDROOM 2  | 12'11" x 9'5" | 3.94 x 2.87 m |
| BEDROOM 3  | 9'10" x 8'11" | 3.00 x 2.73 m |
| BATHROOM   | 7'5" x 6'2"   | 2.26 x 1.87 m |