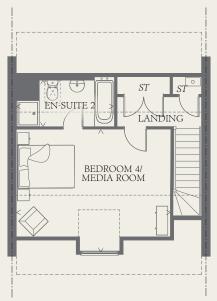

### SECOND FLOOR

| BEDROOM 4/<br>MEDIA ROOM | 17'2" x 13'8" | 5.24 x 4.17 m |
|--------------------------|---------------|---------------|
| EN-SUITE 2               | 11'9" x 5'0"  | 3.58 x 1.53 m |

Customers should note this illustration is an example of the Grantham<sup>4</sup> house type. All dimensions indicated are approximate and the furniture layout is for illustrative purposes only. Homes may be 'handed' (mirror image) versions of the illustrations, and may be detached, semi-detached or terraced. Materials used may differ from plot to plot including render and roof tile colours. Detailed plans and specifications are available for inspection for each plot at our  $Sales\,Centre\,during\,working\,hours\,and\,customers\,must\,check\,their\,individual\,specifications\,prior\,allowed and\,customers\,must\,check\,specifications\,prior\,allowed and\,customers\,specifications\,prior\,allowed and\,customer$ to making a reservation.