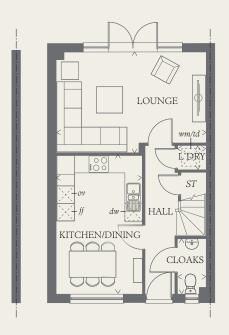

### GROUND FLOOR

| LOUNGE             | 16'8" x 11'3" | 5.09 x 3.43 m |
|--------------------|---------------|---------------|
| KITCHEN/<br>DINING | 15'6" x 9'7"  | 4.73 x 2.93 m |
| CLOAKS             | 6'2" x 3'2"   | 1.87 x 0.96 m |
| LAUNDRY            | 3'2" x 2'9"   | 0.96 x 0.84 m |

KEY 00 Hob

td Tumble dryer space

ov Oven

Hw Hot water cylinder

ff Fridge/freezer

wm Washing machine space

dw Dishwasher space

THINK 202961. EF GRA4 MM.2.0 RV

ST Cupboard