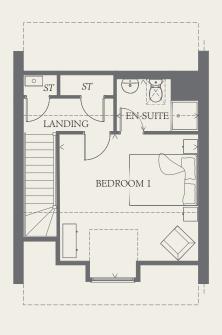

### SECOND FLOOR

| BEDROOM 1 | 13'10" x 13'3" | 4.21 x 4.05 m |
|-----------|----------------|---------------|
| EN-SUITE  | 7'10" x 5'1"   | 2.38 x 1.54 m |

Customers should note this illustration is an example of the Grantham End house type. All dimensions indicated are approximate and the furniture layout is for illustrative purposes only. Homes may be 'handed' (mirror image) versions of the illustrations, and may be detached, semi-detached or terraced. Materials used may differ from plot to plot including render and roof tile colours. Detailed plans and specifications are available for inspection for each plot at our  $Sales\,Centre\,during\,working\,hours\,and\,customers\,must\,check\,their\,individual\,specifications\,prior\,allowed and\,customers\,must\,check\,specifications\,prior\,allowed and\,customers\,specifications\,prior\,allowed and\,customer$ to making a reservation.