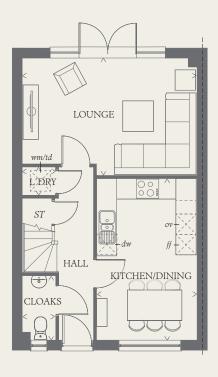

### GROUND FLOOR

| LOUNGE             | 16'8" x 11'3" | 5.09 x 3.43 m |
|--------------------|---------------|---------------|
| KITCHEN/<br>DINING | 15'6" x 9'7"  | 4.73 x 2.93 m |
| CLOAKS             | 6'2" x 3'2"   | 1.87 x 0.96 m |
| LAUNDRY            | 3'1" x 2'9"   | 0.94 x 0.83 m |