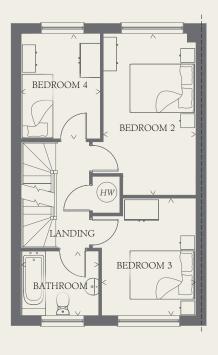

### FIRST FLOOR

| BEDROOM 2 | 15'6" x 8'10" | 4.73 x 2.70 n |
|-----------|---------------|---------------|
| BEDROOM 3 | 11'3" x 9'0"  | 3.43 x 2.75 n |
| BEDROOM 4 | 9'5" x 7'7"   | 3.00 x 2.30 n |
| BATHROOM  | 7'5" x 6'2"   | 2.26 x 1.87 m |