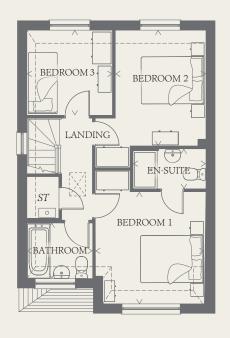

#### FIRST FLOOR

| BEDROOM 1 | 11'5" x 11'3" | 3.47 x 3.42 m |
|-----------|---------------|---------------|
| EN-SUITE  | 7'5" x 4'2"   | 2.26 x 1.25 m |
| BEDROOM 2 | 11'9" x 9'3"  | 3.58 x 2.81 m |
| BEDROOM 3 | 8'8" x 8'7"   | 2.64 x 2.62 m |
| BATHROOM  | 6'8" x 5'7"   | 2.02 x 1.71 m |

KEY

00 Hob

td Tumble dryer space ST Cupboard

ov Oven

# Fridge/freezer

wm Washing machine space

dw Dishwasher space

THINK 202961. EF\_LUDL\_SM.3 RV