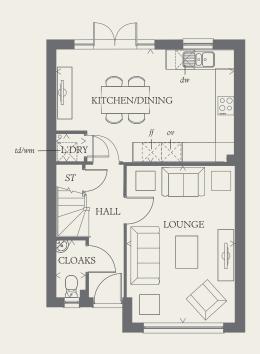

### GROUND FLOOR

| LOUNGE             | 15'11" x 11'0" | 4.84 x 3.35 m |
|--------------------|----------------|---------------|
| KITCHEN/<br>DINING | 18'2" x 11'5"  | 5.53 x 3.48 m |
| LAUNDRY            | 2'11" x 2'9"   | 0.90 x 0.85 m |
| CLOAKS             | 5'9" x 2'11"   | 1.76 x 0.90 m |

KEY

00 Hob

td Tumble dryer space ST Cupboard

ov Oven

# Fridge/freezer

wm Washing machine space

dw Dishwasher space

THINK 202961. EF\_LUDL\_SM.3 RV