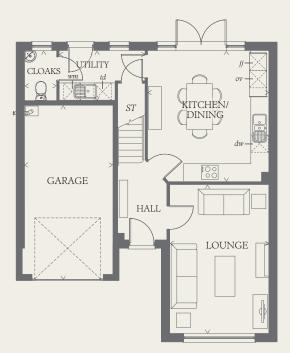

#### GROUND FLOOR

| LOUNGE             | 16'10" x 11'2" | 5.14 x 3.41 m |
|--------------------|----------------|---------------|
| KITCHEN/<br>DINING | 14'10" x 13'9" | 4.53 x 4.20 m |
| UTILITY            | 9'10" x 5'8"   | 3.00 x 1.72 m |
| CLOAKS             | 5'8" x 3'7"    | 1.72 x 1.10 m |
| GARAGE             | 19'11" x 10'1" | 6.07 x 3.08 m |

### KEY

ff

- td Tumble dryer space
- HW Hot water cylinder
- Fridge/freezer ST Cupboard

wm Washing machine space

dw Dishwasher space

< Denotes where dimensions are taken from. All wardrobes are subject to site specification. Please see Sales Consultant for further details.