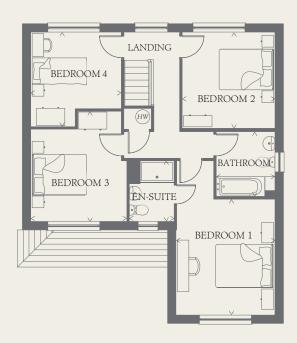

#### FIRST FLOOR

| BEDROOM 1 | 13'2" x 11'2"  | 4.02 x 3.41 m |
|-----------|----------------|---------------|
| EN-SUITE  | 6'10" x 5'1"   | 2.09 x 1.56 m |
| BEDROOM 2 | 10'11" x 10'6" | 3.33 x 3.21 m |
| BEDROOM 3 | 12'6" x 10'11" | 3.82 x 3.33 m |
| BEDROOM 4 | 10'9" x 10'3"  | 3.27 x 3.13 m |
| BATHROOM  | 7'5" x 6'8"    | 2.26 x 2.03 m |
|           |                |               |

### KEY

ff

- td Tumble dryer space
- HW Hot water cylinder
- Fridge/freezer ST Cupboard

wm Washing machine space

dw Dishwasher space

< Denotes where dimensions are taken from. All wardrobes are subject to site specification. Please see Sales Consultant for further details.