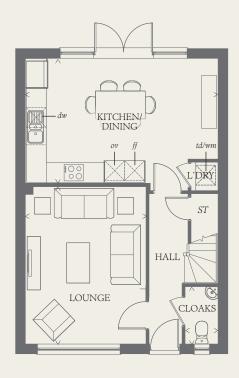

### GROUND FLOOR

| LOUNGE             | 15'5" x 11'7"  | 4.71   | 3.52   | m |
|--------------------|----------------|--------|--------|---|
| KITCHEN/<br>DINING | 18'11" x 12'3" | 5.77 2 | 3.73   | m |
| CLOAKS             | 5'7" x 3'3"    | 1.71 2 | 0.98   | m |
| LAUNDRY            | 2'10" x 2'7"   | 0.87   | x 0.80 | m |

KEY

00 Hob

td Tumble dryer space ST Cupboard

ov Oven

f Fridge/freezer

wm Washing machine space

dw Dishwasher space

< Denotes where dimensions are taken from. All wardrobes are subject to site specification. Please see Sales Consultant for further details.