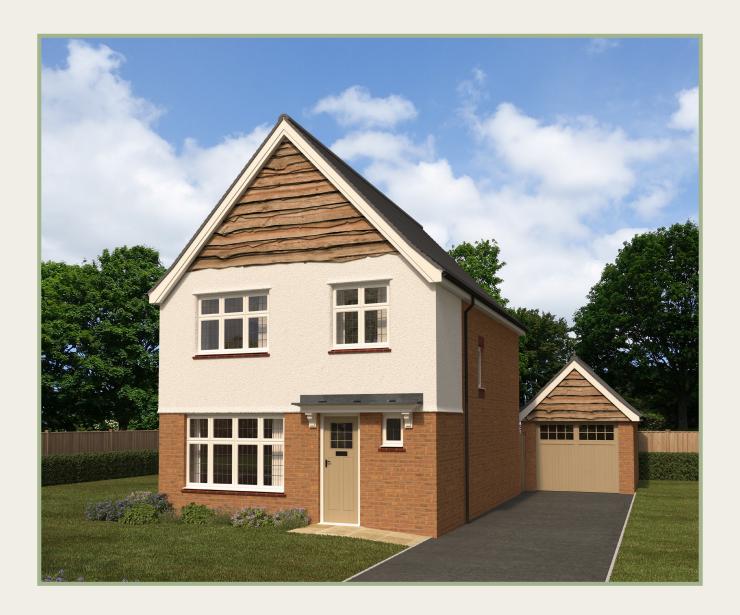

# The Warwick

Three Bedroom Home

## The Warwick

### Three Bedroom Home

A sense of quality and craftsmanship is evident throughout this home. With a well designed kitchen/diner, a comfortable lounge and three spacious bedrooms, the Warwick will continue to please.

Customers should note this illustration is an example of the Warwick house type. All dimensions indicated are approximate and the furniture layout is for illustrative purposes only. Homes may be 'handed' (mirror image) versions of the illustrations, and may be detached, semi-detached or terraced. Materials used may differ from plot to plot including render and roof tile colours. Detailed plans and specifications are available for inspection for each plot at our Sales Centre during working hours and customers must check their individual specifications prior to making a reservation.