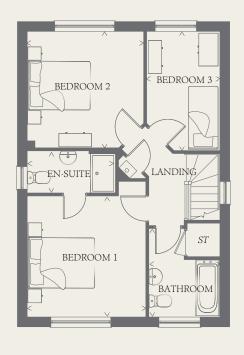

### FIRST FLOOR

| BEDROOM 1 | 11'11" x 11'8" | 3.63 x 3.55 m |
|-----------|----------------|---------------|
| EN-SUITE  | 8'8" x 4'2"    | 2.64 x 1.28 m |
| BEDROOM 2 | 11'6" x 11'5"  | 3.50 x 3.49 m |
| BEDROOM 3 | 11'9" x 7'2"   | 3.58 x 2.19 m |
| BATHROOM  | 8'8" x 7'0"    | 2.65 x 2.13 m |

KEY

00 Hob

td Tumble dryer space ST Cupboard

ov Oven

f Fridge/freezer

wm Washing machine space

dw Dishwasher space

< Denotes where dimensions are taken from. All wardrobes are subject to site specification. Please see Sales Consultant for further details.