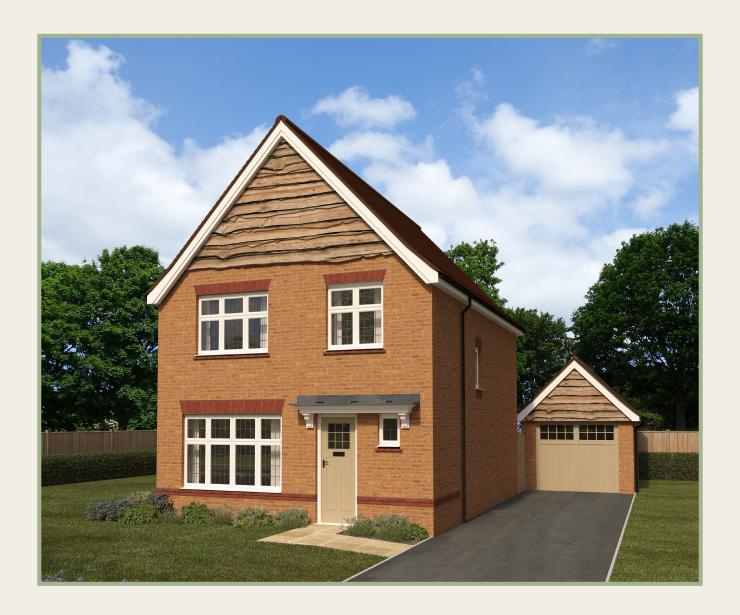

# The Warwick

Three Bedroom Home

## The Warwick

### Three Bedroom Home

A sense of quality and craftsmanship is evident throughout this home. With a well designed kitchen/diner, a comfortable lounge and three spacious bedrooms, the Warwick will continue to please.

Customers should note this illustration is an example of the Warwick house type. All dimensions indicated are approximate and the furniture layout is for illustrative purposes only. Homes may be 'handed' (mirror image) versions of the illustrations, and may be detached, semi-detached or terraced. Materials used may differ from plot to plot including render and roof tile colours. Detailed plans and specifications are available for inspection for each plot at our Sales Centre during working hours and customers must check their individual specifications prior to making a reservation.