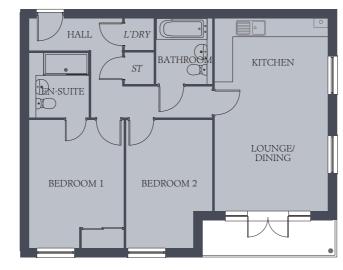

| Type 4             | Plots 496, 501 & 50 | )6            |
|--------------------|---------------------|---------------|
| LOUNGE             | 14'9" x 11'8"       | 4.49 x 3.56 m |
| KITCHEN/<br>DINING | 14'5" x 7'10"       | 4.40 x 2.40 m |
| BEDROOM 1          | 14'2" x 10'4"       | 4.32 x 3.14 m |
| EN-SUITE           | 7'1" x 5'9"         | 2.17 x 1.75 m |
| BEDROOM 2          | 14'2" x 10'2"       | 4.32 x 3.11 m |
| BATHROOM           | 13'7" x 3'10"       | 4.14 x 1.16 m |
| BALCONY            | 13'7" x 3'10"       | 4.14 x 1.16 m |
|                    |                     |               |

| Туре З            | Plots 495, 500 & 5 | 05            |
|-------------------|--------------------|---------------|
| LOUNGE/<br>DINING | 14'1" x 12'4"      | 4.29 x 3.76 m |
| KITCHEN           | 12'4" x 6'11"      | 3.76 x 2.10 m |
| BEDROOM 1         | 14'0" x 10'4"      | 4.26 x 3.14 m |
| EN-SUITE          | 7'1" x 5'9"        | 2.17 x 1.76 m |
| BEDROOM 2         | 14'0" x 9'5"       | 4.26 x 2.88 m |
| BATHROOM          | 7'2" x 5'7"        | 2.18 x 1.70 m |
| BALCONY           | 14'7" x 3'10"      | 4.44 x 1.18 m |

| Type 5            | Plots 497, 502 & 50 | 7             |
|-------------------|---------------------|---------------|
| LOUNGE/<br>DINING | 14'8" x 12'5"       | 4.47 x 3.78 m |
| KITCHEN           | 10'5" x 10'1"       | 3.18 x 3.07 m |
| BEDROOM 1         | 11'0" x 10'8"       | 3.36 x 3.26 m |
| EN-SUITE          | 7'1" x 4'3"         | 2.16 x 1.29 m |
| BEDROOM 2         | 12'2" x 9'9"        | 3.71 x 2.97 m |
| BATHROOM          | 6'11" x 5'7"        | 2.10 x 1.70 m |
| BALCONY           | 14'7" x 3'10"       | 4.45 x 1.18 m |
|                   |                     |               |

Customers should note this illustration is an example of the Surrenden Court. All dimensions indicated are approximate and the furniture layout is for illustrative purposes only. Homes may be 'handed' (mirror image) versions of the illustrations. Materials used may differ from plot to plot. Detailed plans and specifications are available for inspection for each plot at our Sales Centre during working hours and customers must check their individual specifications prior to making a reservation.