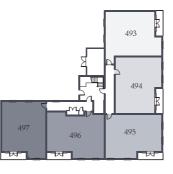

#### *Type 2* Plots 494, 499 & 504

| * L               |               |               |
|-------------------|---------------|---------------|
| LOUNGE/<br>DINING | 15'9" x 11'8" | 4.79 x 3.56 m |
| KITCHEN           | 15'8" x 6'11" | 4.78 x 2.10 m |
| BEDROOM 1         | 15'8" x 10'1" | 4.77 x 3.08 m |
| EN-SUITE          | 7'1" x 5'3"   | 2.17 x 1.61 m |
| BEDROOM 2         | 5'3" x 10'2"  | 4.77 x 3.10 m |
| BATHROOM          | 7'2" x 5'7"   | 2.16 x 1.70 m |
| BALCONY           | 14'1" x 3'10" | 4.30 x 1.16 m |
|                   |               |               |

| Type 4             | Plots 496, 501 & 50 | )6            |
|--------------------|---------------------|---------------|
| LOUNGE             | 14'9" x 11'8"       | 4.49 x 3.56 m |
| KITCHEN/<br>DINING | 14'5" x 7'10"       | 4.40 x 2.40 m |
| BEDROOM 1          | 14'2" x 10'4"       | 4.32 x 3.14 m |
| EN-SUITE           | 7'1" x 5'9"         | 2.17 x 1.75 m |
| BEDROOM 2          | 14'2" x 10'2"       | 4.32 x 3.11 m |
| BATHROOM           | 13'7" x 3'10"       | 4.14 x 1.16 m |
| BALCONY            | 13'7" x 3'10"       | 4.14 x 1.16 m |
|                    |                     |               |

| Type 5            | Plots 497, 502 & 50 | 7             |
|-------------------|---------------------|---------------|
| LOUNGE/<br>DINING | 14'8" x 12'5"       | 4.47 x 3.78 m |
| KITCHEN           | 10'5" x 10'1"       | 3.18 x 3.07 m |
| BEDROOM 1         | 11'0" x 10'8"       | 3.36 x 3.26 m |
| EN-SUITE          | 7'1" x 4'3"         | 2.16 x 1.29 m |
| BEDROOM 2         | 12'2" x 9'9"        | 3.71 x 2.97 m |
| BATHROOM          | 6'11" x 5'7"        | 2.10 x 1.70 m |
| BALCONY           | 14'7" x 3'10"       | 4.45 x 1.18 m |
|                   |                     |               |