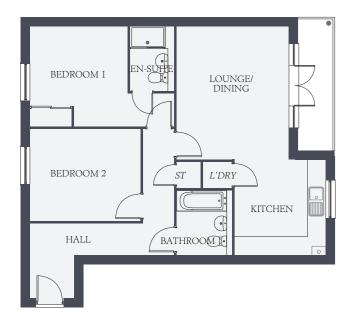

#### *Type 2* Plots 494, 499 & 504

| * L               |               |               |
|-------------------|---------------|---------------|
| LOUNGE/<br>DINING | 15'9" x 11'8" | 4.79 x 3.56 m |
| KITCHEN           | 15'8" x 6'11" | 4.78 x 2.10 m |
| BEDROOM 1         | 15'8" x 10'1" | 4.77 x 3.08 m |
| EN-SUITE          | 7'1" x 5'3"   | 2.17 x 1.61 m |
| BEDROOM 2         | 5'3" x 10'2"  | 4.77 x 3.10 m |
| BATHROOM          | 7'2" x 5'7"   | 2.16 x 1.70 m |
| BALCONY           | 14'1" x 3'10" | 4.30 x 1.16 m |
|                   |               |               |

Customers should note this illustration is an example of the Surrenden Court. All dimensions indicated are approximate and the furniture layout is for illustrative purposes only. Homes may be 'handed' (mirror image) versions of the illustrations. Materials used may differ from plot to plot. Detailed plans and specifications are available for inspection for each plot at our Sales Centre during working hours and customers must check their individual specifications prior to making a reservation.