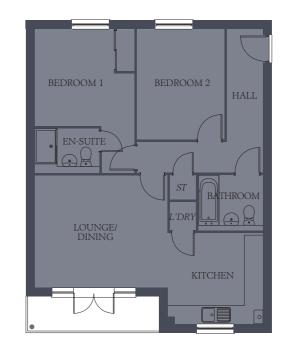

#### *Type 2* Plots 494, 499 & 504

| * L               |               |               |
|-------------------|---------------|---------------|
| LOUNGE/<br>DINING | 15'9" x 11'8" | 4.79 x 3.56 m |
| KITCHEN           | 15'8" x 6'11" | 4.78 x 2.10 m |
| BEDROOM 1         | 15'8" x 10'1" | 4.77 x 3.08 m |
| EN-SUITE          | 7'1" x 5'3"   | 2.17 x 1.61 m |
| BEDROOM 2         | 5'3" x 10'2"  | 4.77 x 3.10 m |
| BATHROOM          | 7'2" x 5'7"   | 2.16 x 1.70 m |
| BALCONY           | 14'1" x 3'10" | 4.30 x 1.16 m |
|                   |               |               |