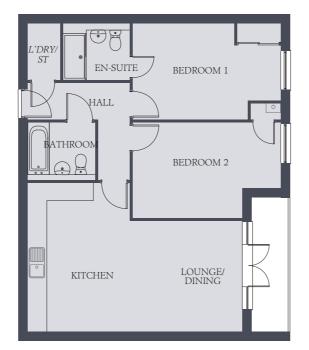

| Type 1            | Plots 493, 498 & 50 | 3             |
|-------------------|---------------------|---------------|
| LOUNGE/<br>DINING | 14'8" x 12'5"       | 4.47 x 3.78 m |
| KITCHEN           | 10'5" x 10'1"       | 3.18 x 3.07 m |
| BEDROOM 1         | 11'0" x 10'8"       | 3.36 x 3.26 m |
| EN-SUITE          | 7'1" x 4'3"         | 2.16 x 1.29 m |
| BEDROOM 2         | 12'2" x 10'3"       | 3.71 x 3.12 m |
| BATHROOM          | 6'11" x 5'7"        | 2.10 x 1.70 m |
| BALCONY           | 14'6" x 3'10"       | 4.42 x 1.18 m |
|                   |                     |               |

Customers should note this illustration is an example of the Surrenden Court. All dimensions indicated are approximate and the furniture layout is for illustrative purposes only. Homes may be 'handed' (mirror image) versions of the illustrations. Materials used may differ from plot to plot. Detailed plans and specifications are available for inspection for each plot at our Sales Centre during working hours and customers must check their individual specifications prior to making a reservation.