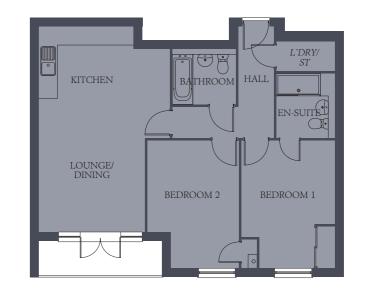

| Type 1            | Plots 493, 498 & 50 | 3             |
|-------------------|---------------------|---------------|
| LOUNGE/<br>DINING | 14'8" x 12'5"       | 4.47 x 3.78 m |
| KITCHEN           | 10'5" x 10'1"       | 3.18 x 3.07 m |
| BEDROOM 1         | 11'0" x 10'8"       | 3.36 x 3.26 m |
| EN-SUITE          | 7'1" x 4'3"         | 2.16 x 1.29 m |
| BEDROOM 2         | 12'2" x 10'3"       | 3.71 x 3.12 m |
| BATHROOM          | 6'11" x 5'7"        | 2.10 x 1.70 m |
| BALCONY           | 14'6" x 3'10"       | 4.42 x 1.18 m |
|                   |                     |               |

| Type 5            | Plots 497, 502 & 50 | 7             |
|-------------------|---------------------|---------------|
| LOUNGE/<br>DINING | 14'8" x 12'5"       | 4.47 x 3.78 m |
| KITCHEN           | 10'5" x 10'1"       | 3.18 x 3.07 m |
| BEDROOM 1         | 11'0" x 10'8"       | 3.36 x 3.26 m |
| EN-SUITE          | 7'1" x 4'3"         | 2.16 x 1.29 m |
| BEDROOM 2         | 12'2" x 9'9"        | 3.71 x 2.97 m |
| BATHROOM          | 6'11" x 5'7"        | 2.10 x 1.70 m |
| BALCONY           | 14'7" x 3'10"       | 4.45 x 1.18 m |
|                   |                     |               |