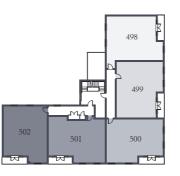

| Type 1            | Plots 493, 498 & 50 | 3             |
|-------------------|---------------------|---------------|
| LOUNGE/<br>DINING | 14'8" x 12'5"       | 4.47 x 3.78 m |
| KITCHEN           | 10'5" x 10'1"       | 3.18 x 3.07 m |
| BEDROOM 1         | 11'0" x 10'8"       | 3.36 x 3.26 m |
| EN-SUITE          | 7'1" x 4'3"         | 2.16 x 1.29 m |
| BEDROOM 2         | 12'2" x 10'3"       | 3.71 x 3.12 m |
| BATHROOM          | 6'11" x 5'7"        | 2.10 x 1.70 m |
| BALCONY           | 14'6" x 3'10"       | 4.42 x 1.18 m |
|                   |                     |               |

#### *Type 2* Plots 494, 499 & 504

| * L               |               |               |
|-------------------|---------------|---------------|
| LOUNGE/<br>DINING | 15'9" x 11'8" | 4.79 x 3.56 m |
| KITCHEN           | 15'8" x 6'11" | 4.78 x 2.10 m |
| BEDROOM 1         | 15'8" x 10'1" | 4.77 x 3.08 m |
| EN-SUITE          | 7'1" x 5'3"   | 2.17 x 1.61 m |
| BEDROOM 2         | 5'3" x 10'2"  | 4.77 x 3.10 m |
| BATHROOM          | 7'2" x 5'7"   | 2.16 x 1.70 m |
| BALCONY           | 14'1" x 3'10" | 4.30 x 1.16 m |
|                   |               |               |

| Туре З            | Plots 495, 500 & 5 | 05            |
|-------------------|--------------------|---------------|
| LOUNGE/<br>DINING | 14'1" x 12'4"      | 4.29 x 3.76 m |
| KITCHEN           | 12'4" x 6'11"      | 3.76 x 2.10 m |
| BEDROOM 1         | 14'0" x 10'4"      | 4.26 x 3.14 m |
| EN-SUITE          | 7'1" x 5'9"        | 2.17 x 1.76 m |
| BEDROOM 2         | 14'0" x 9'5"       | 4.26 x 2.88 m |
| BATHROOM          | 7'2" x 5'7"        | 2.18 x 1.70 m |
| BALCONY           | 14'7" x 3'10"      | 4.44 x 1.18 m |