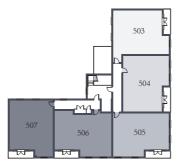

| Type 4             | Plots 496, 501 & 50 | )6            |
|--------------------|---------------------|---------------|
| LOUNGE             | 14'9" x 11'8"       | 4.49 x 3.56 m |
| KITCHEN/<br>DINING | 14'5" x 7'10"       | 4.40 x 2.40 m |
| BEDROOM 1          | 14'2" x 10'4"       | 4.32 x 3.14 m |
| EN-SUITE           | 7'1" x 5'9"         | 2.17 x 1.75 m |
| BEDROOM 2          | 14'2" x 10'2"       | 4.32 x 3.11 m |
| BATHROOM           | 13'7" x 3'10"       | 4.14 x 1.16 m |
| BALCONY            | 13'7" x 3'10"       | 4.14 x 1.16 m |
|                    |                     |               |

| Type 5            | Plots 497, 502 & 50 | 7             |
|-------------------|---------------------|---------------|
| LOUNGE/<br>DINING | 14'8" x 12'5"       | 4.47 x 3.78 m |
| KITCHEN           | 10'5" x 10'1"       | 3.18 x 3.07 m |
| BEDROOM 1         | 11'0" x 10'8"       | 3.36 x 3.26 m |
| EN-SUITE          | 7'1" x 4'3"         | 2.16 x 1.29 m |
| BEDROOM 2         | 12'2" x 9'9"        | 3.71 x 2.97 m |
| BATHROOM          | 6'11" x 5'7"        | 2.10 x 1.70 m |
| BALCONY           | 14'7" x 3'10"       | 4.45 x 1.18 m |
|                   |                     |               |