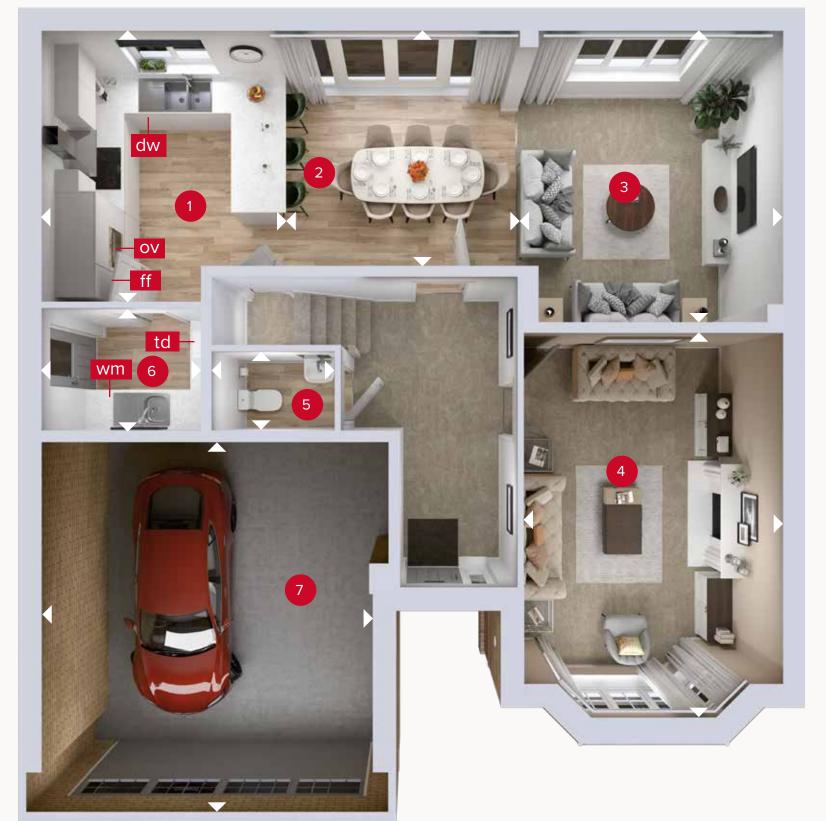

## **GROUND FLOOR**

| 1 Kitchen | 12'3" x 10'9"  | 3.74 x 3.28 m |
|-----------|----------------|---------------|
| 2 Dining  | 11'7" × 11'1"  | 3.53 x 3.37 m |
| 3 Family  | 13'8" × 11'6"  | 4.16 x 3.50 m |
| 4 Lounge  | 17'7" x 11'9"  | 5.35 x 3.57 n |
| 5 Cloaks  | 5'8" x 3'7"    | 1.72 x 1.09 m |
| 6 Utility | 7'3" × 6'0"    | 2.20 x 1.83 m |
| 7 Garage  | 16'10" x 15'2" | 5.12 x 4.63 m |

ov - oven ff - fridge freezer dw - dishwasher wm - washing machine space td - tumble dryer space

Denotes where dimensions are taken from. All wardrobes are subject to site specification. Please see Sales Consultant for further details.