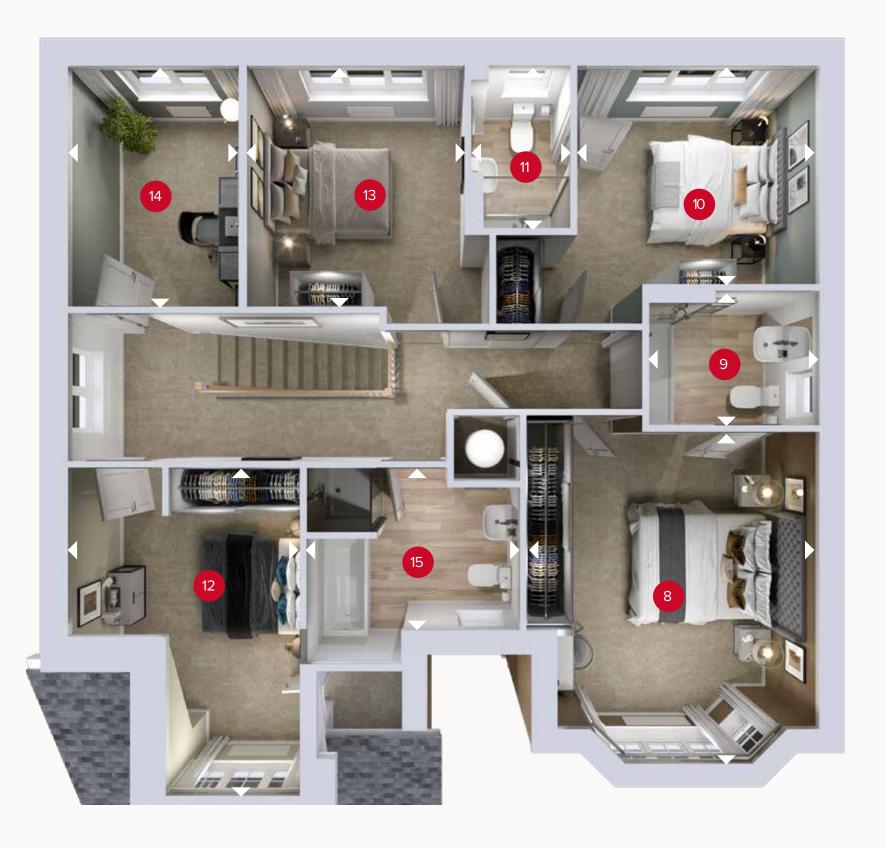

## FIRST FLOOR

| 8  | Bedroom 1       | 14'10" × 13'2" | 4.51 x 4.01 n |
|----|-----------------|----------------|---------------|
| 9  | En-suite 1      | 7'8" x 6'0"    | 2.34 x 1.83 r |
| 10 | Bedroom 2       | 10'11" × 10'2" | 3.32 x 3.11 m |
| 11 | En-suite 2      | 7'7" × 4'6"    | 2.30 x 1.36 ı |
| 12 | Bedroom 3       | 14'9" x 10'6"  | 4.50 x 3.21 r |
| 13 | Bedroom 4       | 11'3" x 9'9"   | 3.43 x 2.98   |
| 14 | Bedroom 5/Study | 11'3" x 7'9"   | 3.43 × 2.37   |
| 15 | Bathroom        | 9'7" x 7'3"    | 2.91 x 2.20   |

ov - oven ff - fridge freezer dw - dishwasher wm - washing machine space td - tumble dryer space

Denotes where dimensions are taken from. All wardrobes are subject to site specification. Please see Sales Consultant for further details.