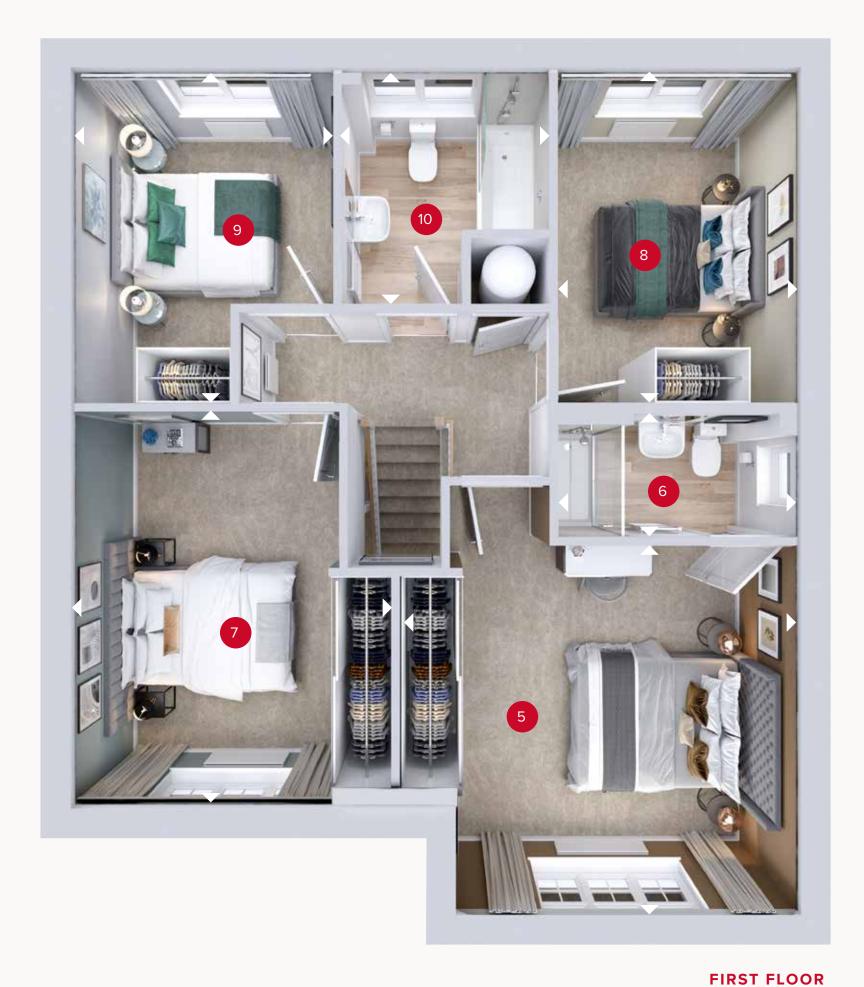

# FIRST FLOOR

| 5 Bedroom 1 | 13'8" x 12'11"  | 4.16 x 3.94 n |
|-------------|-----------------|---------------|
| 6 En-suite  | 8'2" x 4'3"     | 2.49 x 1.30 r |
| 7 Bedroom 2 | 2 13'8" × 11'0" | 4.17 x 3.36 m |
| 8 Bedroom 3 | 3 11'7" x 8'2"  | 3.52 x 2.49   |
| 9 Bedroom 4 | 11'9" × 9'1"    | 3.58 x 2.76 r |
| 10 Bathroom | 8'4" × 7'2"     | 2.53 x 2.19 n |

Denotes where dimensions are taken from. All wardrobes are subject to site specification.

Please see Sales Consultant for further details. wm - washing machine space ff - fridge freezer td - tumble dryer space dw - dishwasher