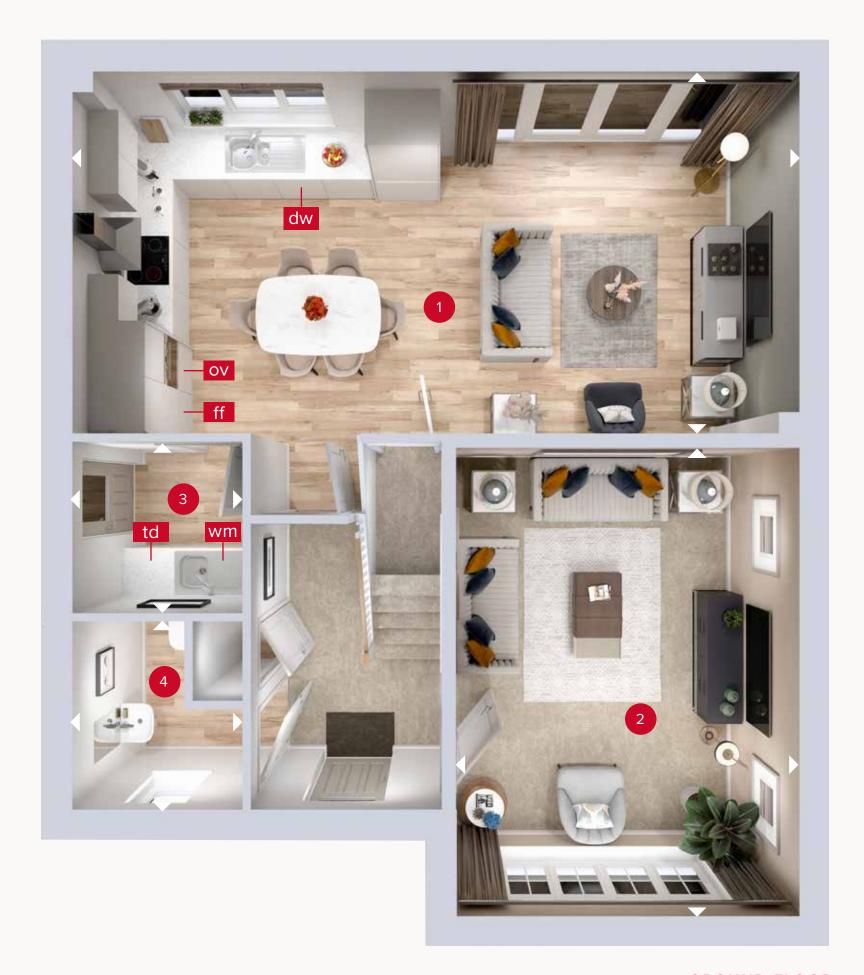

### **GROUND FLOOR**

## **GROUND FLOOR**

| 1 Kitchen/Dining/ | 25′0″ x 12′8″ | 7.62 x 3.87 r |
|-------------------|---------------|---------------|
| Family            |               |               |
| 2 Lounge          | 16'3" x 11'8" | 4.95 x 3.57 ı |
| 3 Utility         | 6'1" x 5'11"  | 1.85 x 1.80 m |
| 4 Cloaks          | 6'6" × 5'11"  | 1.99 x 1.80 m |

Denotes where dimensions are taken from. All wardrobes are subject to site specification.

Please see Sales Consultant for further details. wm - washing machine space ff - fridge freezer td - tumble dryer space dw - dishwasher