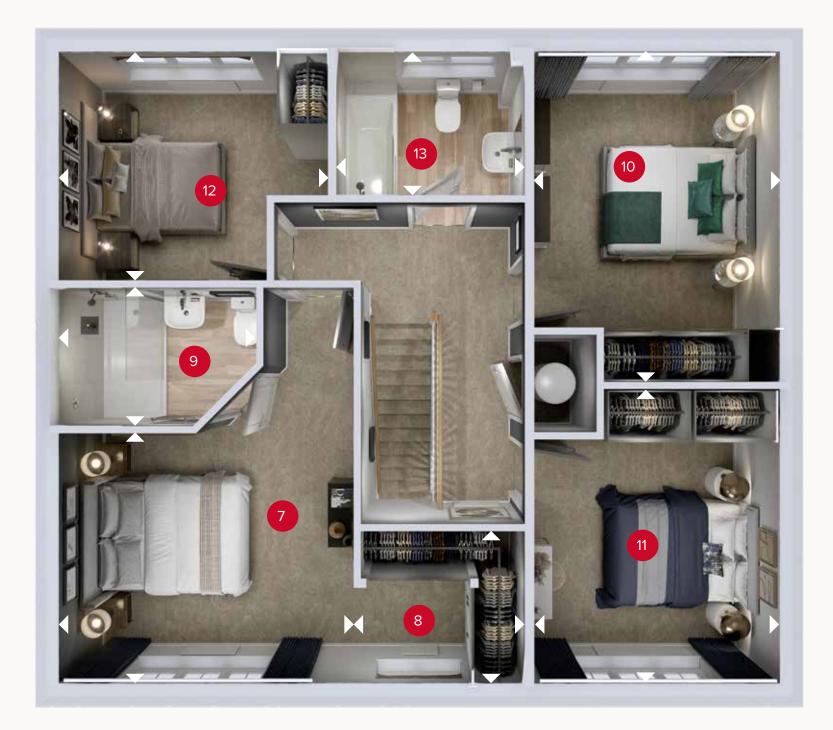

15.02.2023

FIRST FLOOR

### **FIRST FLOOR**

| 7 Bedroom 1  | 12'2" × 10'10" | 3.72 x 3.30 m |
|--------------|----------------|---------------|
| 8 Dressing   | 6'10" × 6'5"   | 2.09 x 1.96 m |
| 9 En-suite   | 8'1" × 5'6"    | 2.47 x 1.69 m |
| 10 Bedroom 2 | 13'8" × 10'0"  | 4.18 x 3.05 m |
| 1 Bedroom 3  | 12'1" × 10'0"  | 3.69 x 3.05 m |
| 12 Bedroom 4 | 11'2" × 9'2"   | 3.40 x 2.79 m |
| 13 Bathroom  | 7'7" × 5'9"    | 2.31 x 1.76 m |