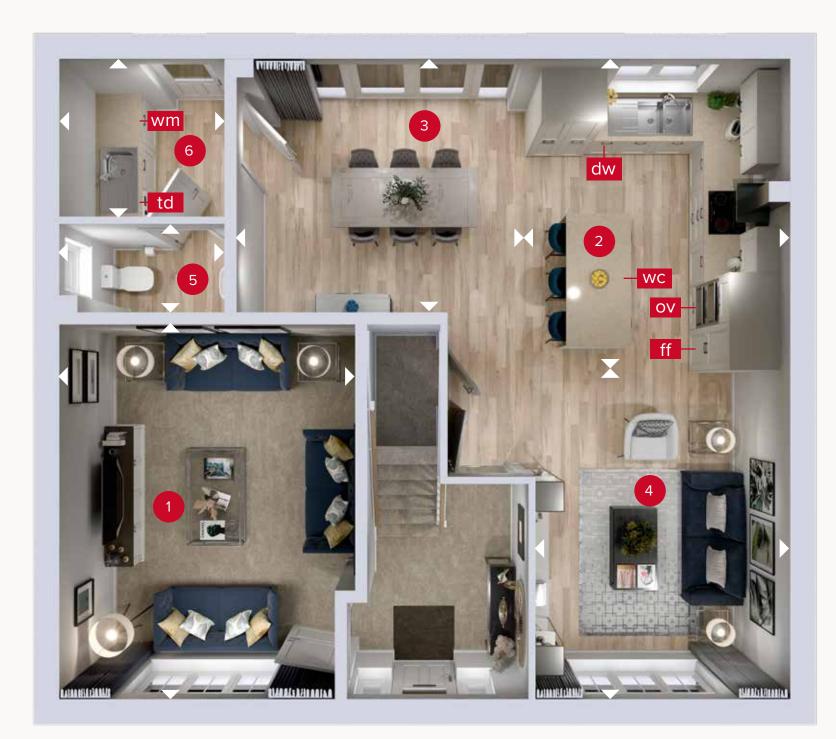

#### **GROUND FLOOR**

Customers should note this illustration is an example of the Harrogate house type. All dimensions indicated are approximate and the furniture layout is for illustrative purposes only. Homes may be 'handed' (mirror image) versions of the illustrations, and may be detached, semi-detached or terraced. Materials used may differ from plot to plot including render and roof tile colours. Detailed plans and specifications are available for inspection for each plot at our Customer Experience Suite or Sales Centre during working hours and customers must check their individual specifications prior to making a reservation. Please note that the specification show in this plan may include optional upgrades from standard specification. Please speak with your Sales Consultant or visit MyRedrow for more information. EG\_HARR\_DM.2

ight
angle Denotes where dimensions are taken from. All wardrobes are subject to site specification. Please see Sales Consultant for further details.

ov - oven ff - fridge freezer dw - dishwasher

wm - washing machine space td - tumble dryer space wc - wine cooler

### **GROUND FLOOR**

| 1 Lounge  | 15'4" × 12'0" | 4.68 x 3.65 m |
|-----------|---------------|---------------|
| 2 Kitchen | 12'5" × 10'1" | 3.79 x 3.09 m |
| 3 Dining  | 13'1" × 10'3" | 4.00 x 3.13 m |
| 4 Family  | 13'8" × 10'1" | 4.17 x 3.08 m |
| 5 Cloaks  | 5'8" × 3'7"   | 1.73 x 1.09 m |
| 6 Utility | 6'5" × 5'8"   | 1.94 x 1.73 m |