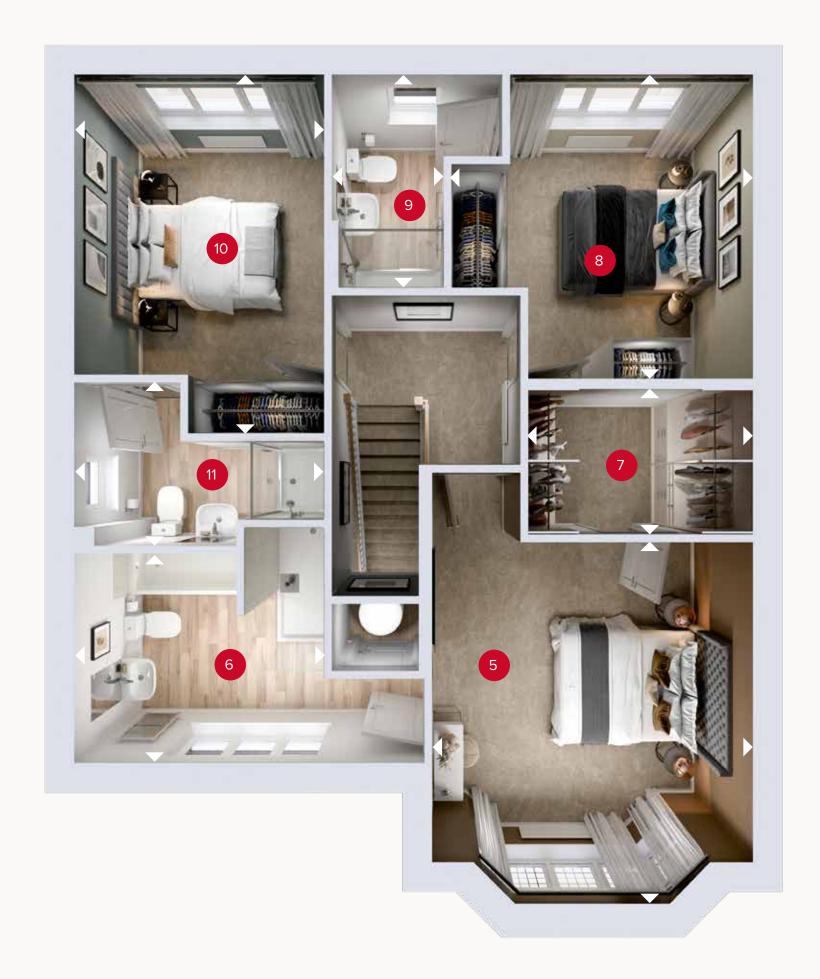

## FIRST FLOOR

| 5 Bedroom 1   | 13'5" x 11'8" | 4.09 x 3.57 m |
|---------------|---------------|---------------|
| 6 En-suite 1  | 9'3" x 7'9"   | 2.83 x 2.37 m |
| 7 Wardrobe    | 8'2" x 5'5"   | 2.49 x 1.65 m |
| 8 Bedroom 2   | 11'5" × 11'0" | 3.49 x 3.35 m |
| 9 En-suite 2  | 8'1" × 4'2"   | 2.46 x 1.26 m |
| 10 Bedroom 3  | 13'6" x 9'3"  | 4.13 x 2.83 m |
| 11 En-suite 3 | 9'3" × 6'0"   | 2.83 x 1.83 m |