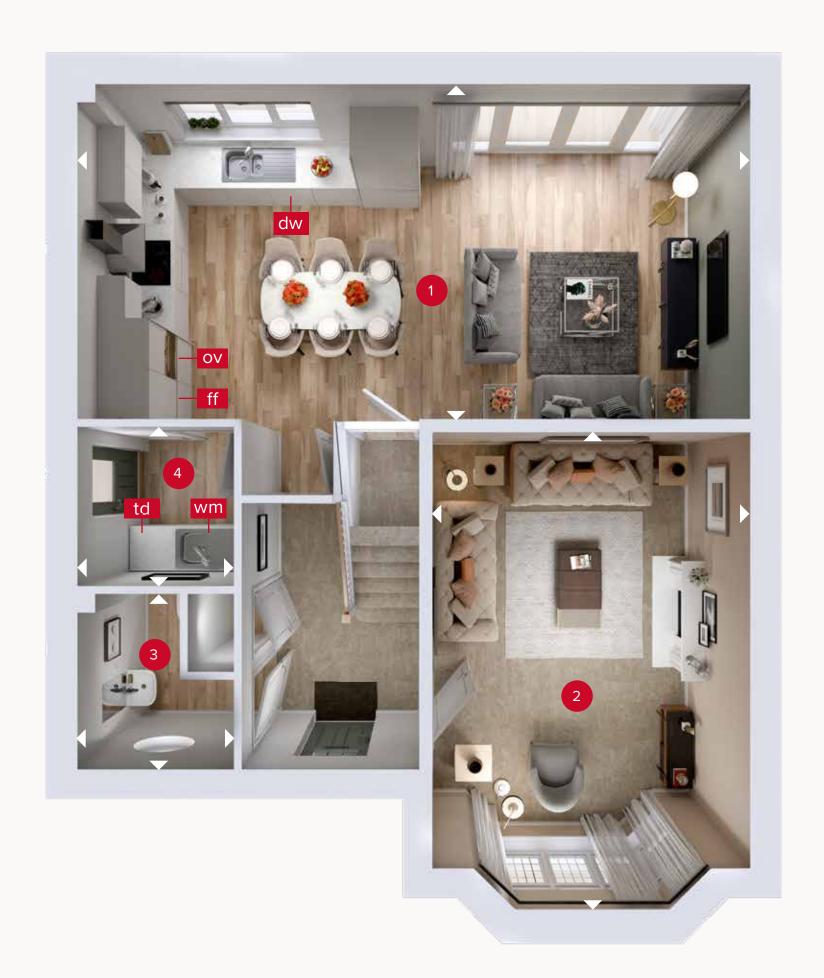

### **GROUND FLOOR**

| 1 | Kitchen/Dining/ | 25'0" x 12'8" | 7.62 x 3.87 m |
|---|-----------------|---------------|---------------|
|   | Family          |               |               |
| 2 | Lounge          | 17'9" x 11'8" | 5.42 x 3.57 m |
| 3 | Cloaks          | 6'6" x 5'11"  | 1.99 x 1.80 m |
| 4 | Utility         | 6'1" x 5'11"  | 1.85 x 1.80 m |

## FIRST FLOOR

| 5 Bedroom 1   | 13'5" x 11'8" | 4.09 x 3.57 m |
|---------------|---------------|---------------|
| 6 En-suite 1  | 9'3" x 7'9"   | 2.83 x 2.37 m |
| 7 Wardrobe    | 8'2" x 5'5"   | 2.49 x 1.65 m |
| 8 Bedroom 2   | 11'5" × 11'0" | 3.49 x 3.35 m |
| 9 En-suite 2  | 8'1" × 4'2"   | 2.46 x 1.26 m |
| 10 Bedroom 3  | 13'6" x 9'3"  | 4.13 x 2.83 m |
| 11 En-suite 3 | 9'3" × 6'0"   | 2.83 x 1.83 m |

GROUND FLOOR FIRST FLOOR

Customers should note this illustration is an example of the Leamington Lifestyle house type. All dimensions indicated are approximate and the furniture layout is for illustrative purposes only. Homes may be 'handed' (mirror image) versions of the illustrations, and may be detached, semi-detached or terraced. Materials used may differ from plot to plot including render and roof tile colours. Detailed plans and specifications are available for inspection for each plot at our Customer Experience Suite or Sales Centre during working hours and customers must check their individual specifications prior to making a reservation. Please note that the specification show in this plan may include optional upgrades from standard specification. Please speak with your Sales Consultant or visit MyRedrow for more information. EG\_LEAMQ\_DM.2

ff - fridge freezer dw - dishwasher wm - washing machine space td - tumble dryer space

Denotes where dimensions are taken from. All wardrobes are subject to site specification. Please see Sales Consultant for further details.