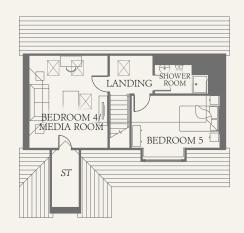

#### SECOND FLOOR

| BEDROOM 4/<br>MEDIA ROOM | 14'6" х 12'2"<br>И | 4.41 x 3.72 m |
|--------------------------|--------------------|---------------|
| BEDROOM 5                | 13'9" x 9'7"       | 4.18 x 2.93 m |
| SHOWER<br>ROOM           | 8'6" x 4'6"        | 2.58 x 1.37 m |