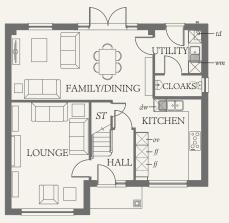

#### GROUND FLOOR

#### 16'6" x 12'0" LOUNGE 5.03 x 3.66 m KITCHEN 12'8" x 10'4" 3.85 x 3.14 m FAMILY/ 21'11" x 10'10" 6.69 x 3.29 m DINING UTILITY 7'2" x 6'9" 2.19 x 2.05 m CLOAKS 7'2" x 3'3" 2.19 x 0.98 m

KEY

OO Hob

td Tumble dryer space

ov Oven

Hw Hot water cylinder

ff Fridge/freezer

ST Cupboard

wm Washing machine spacedw Dishwasher space