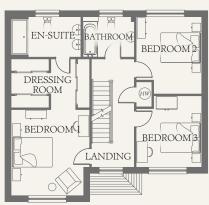

#### FIRST FLOOR

| BEDROOM 1        | 13'4" x 12'2"  | 4.07 x 3.72 m |
|------------------|----------------|---------------|
| EN-SUITE         | 10'10" x 6'3"  | 3.30 x 1.90 m |
| DRESSING<br>ROOM | 12'2" x 7'8"   | 3.72 x 2.33 m |
| BEDROOM 2        | 11'11" x 10'2" | 3.62 x 3.10 m |
| BEDROOM 3        | 11'2" x 10'2"  | 3.41 x 3.10 m |
| BATHROOM         | 8'0" x 6'3"    | 2.45 x 1.90 m |

∐ Loft Hatch

THINK. 194951 EF\_HIG5\_DM.6

< Denotes where dimensions are taken from. All wardrobes are subject to site specification. Please see Sales Consultant for further details